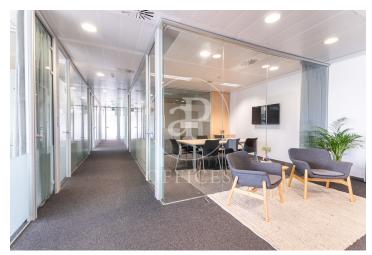

## 55,000 € | 1,000 m<sup>2</sup> + 300 m<sup>2</sup> terrace

Office for rent from 20 to 60 workers, in a Business Centre in the heart of the 22@ area, very close to the sea & Avenida Diagonal. The aim of the Centre is to boost the business fabric through professional services focused on the needs of each client (entrepreneurs, freelancers, SMEs, large companies or organisations). The office is distinguished by its image, functionality and its sober and elegant design. Well furnished and decorated, with piped music, air conditioning and fibre optics, among others. Ideal for corporate companies that need their own independent space and at the same time enjoy all the benefits of a Business Centre with all-inclusive flexible spaces. The independent office has the service of: -Company address; Reception and secretarial service; Personalised attention for calls, visits, exclusive telephone number; Corporate image and advertising, maintenance and cleaning service; Common spaces (Restaurant, Rest area and Office). Optional Services: 100 parking spaces according to availability + Courtesy parking for visitors, catering, hosting and servers, office material, conference rooms. We will provide you with a tailor-made quotation according to your needs. Excellent transport links: - Bus (V23, V25, 59, H16) - Metro L4 Selva de Mar - Trambaix [...]