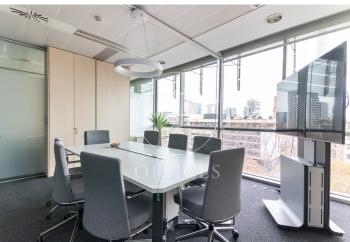

## 55,000 € | 1,000 m<sup>2</sup> + 300 m<sup>2</sup> terrace

Office for rent from 20 to 60 workers, in a Business Centre in the heart of the 22@ area, very close to the sea & Avenida Diagonal. The aim of the Centre is to boost the business fabric through professional services focused on the needs of each client (entrepreneurs, freelancers, SMEs, large companies or organisations). The office is distinguished by its image, functionality and its sober and elegant design. Well furnished and decorated, with piped music, air conditioning and fibre optics, among others. Ideal for corporate companies that need their own independent space and at the same time enjoy all the benefits of a Business Centre with all-inclusive flexible spaces. The independent office has the service of: -Company address; Reception and secretarial service; Personalised attention for calls, visits, exclusive telephone number; Corporate image and advertising, maintenance and cleaning service; Common spaces (Restaurant, Rest area and Office). Optional Services: 100 parking spaces according to availability + Courtesy parking for visitors, catering, hosting and servers, office material, conference rooms. We will provide you with a tailor-made quotation according to your needs. Excellent transport links: - Bus (V23, V25, 59, H16) - Metro L4 Selva de Mar - Trambaix [...]