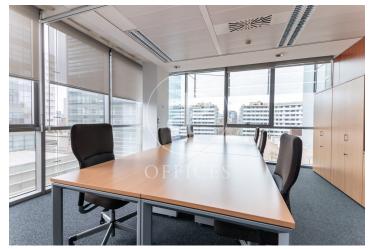

## 55,000 € | 1,000 m<sup>2</sup> + 300 m<sup>2</sup> terrace

Office for rent from 20 to 60 workers, in a Business Centre in the heart of the 22@ area, very close to the sea & Avenida Diagonal. The aim of the Centre is to boost the business fabric through professional services focused on the needs of each client (entrepreneurs, freelancers, SMEs, large companies or organisations). The office is distinguished by its image, functionality and its sober and elegant design. Well furnished and decorated, with piped music, air conditioning and fibre optics, among others. Ideal for corporate companies that need their own independent space and at the same time enjoy all the benefits of a Business Centre with all-inclusive flexible spaces. The independent office has the service of: -Company address; Reception and secretarial service; Personalised attention for calls, visits, exclusive telephone number; Corporate image and advertising, maintenance and cleaning service; Common spaces (Restaurant, Rest area and Office). Optional Services: 100 parking spaces according to availability + Courtesy parking for visitors, catering, hosting and servers, office material, conference rooms. We will provide you with a tailor-made quotation according to your needs. Excellent transport links: - Bus (V23, V25, 59, H16) - Metro L4 Selva de Mar - Trambaix [...]