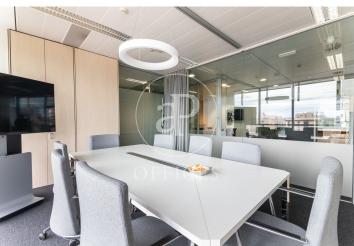

## 55,000 € | 1,000 m<sup>2</sup> + 300 m<sup>2</sup> terrace

Office for rent from 20 to 60 workers, in a Business Centre in the heart of the 22@ area, very close to the sea & Avenida Diagonal. The aim of the Centre is to boost the business fabric through professional services focused on the needs of each client (entrepreneurs, freelancers, SMEs, large companies or organisations). The office is distinguished by its image, functionality and its sober and elegant design. Well furnished and decorated, with piped music, air conditioning and fibre optics, among others. Ideal for corporate companies that need their own independent space and at the same time enjoy all the benefits of a Business Centre with all-inclusive flexible spaces. The independent office has the service of: -Company address; Reception and secretarial service; Personalised attention for calls, visits, exclusive telephone number; Corporate image and advertising, maintenance and cleaning service; Common spaces (Restaurant, Rest area and Office). Optional Services: 100 parking spaces according to availability + Courtesy parking for visitors, catering, hosting and servers, office material, conference rooms. We will provide you with a tailor-made quotation according to your needs. Excellent transport links: - Bus (V23, V25, 59, H16) - Metro L4 Selva de Mar - Trambaix [...]