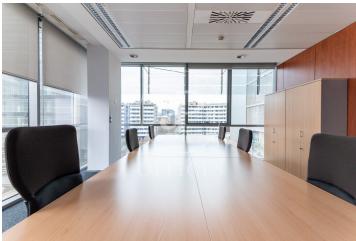

## 55,000 € | 1,000 m<sup>2</sup> + 300 m<sup>2</sup> terrace

Office for rent from 20 to 60 workers, in a Business Centre in the heart of the 22@ area, very close to the sea & Avenida Diagonal. The aim of the Centre is to boost the business fabric through professional services focused on the needs of each client (entrepreneurs, freelancers, SMEs, large companies or organisations). The office is distinguished by its image, functionality and its sober and elegant design. Well furnished and decorated, with piped music, air conditioning and fibre optics, among others. Ideal for corporate companies that need their own independent space and at the same time enjoy all the benefits of a Business Centre with all-inclusive flexible spaces. The independent office has the service of: -Company address; Reception and secretarial service; Personalised attention for calls, visits, exclusive telephone number; Corporate image and advertising, maintenance and cleaning service; Common spaces (Restaurant, Rest area and Office). Optional Services: 100 parking spaces according to availability + Courtesy parking for visitors, catering, hosting and servers, office material, conference rooms. We will provide you with a tailor-made quotation according to your needs. Excellent transport links: - Bus (V23, V25, 59, H16) - Metro L4 Selva de Mar - Trambaix [...]