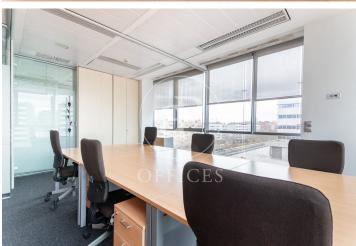

## 55,000 € | 1,000 m<sup>2</sup> + 300 m<sup>2</sup> terrace

Office for rent from 20 to 60 workers, in a Business Centre in the heart of the 22@ area, very close to the sea & Avenida Diagonal. The aim of the Centre is to boost the business fabric through professional services focused on the needs of each client (entrepreneurs, freelancers, SMEs, large companies or organisations). The office is distinguished by its image, functionality and its sober and elegant design. Well furnished and decorated, with piped music, air conditioning and fibre optics, among others. Ideal for corporate companies that need their own independent space and at the same time enjoy all the benefits of a Business Centre with all-inclusive flexible spaces. The independent office has the service of: -Company address; Reception and secretarial service; Personalised attention for calls, visits, exclusive telephone number; Corporate image and advertising, maintenance and cleaning service; Common spaces (Restaurant, Rest area and Office). Optional Services: 100 parking spaces according to availability + Courtesy parking for visitors, catering, hosting and servers, office material, conference rooms. We will provide you with a tailor-made quotation according to your needs. Excellent transport links: - Bus (V23, V25, 59, H16) - Metro L4 Selva de Mar - Trambaix [...]