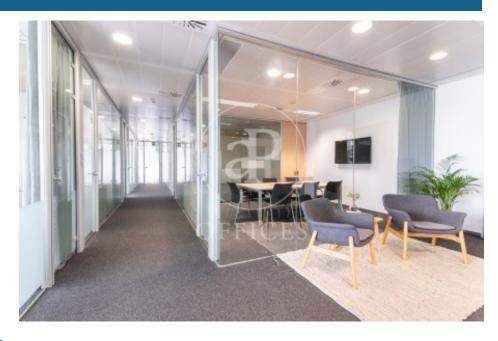

## 55,000 € | 1,000 m<sup>2</sup> + 300 m<sup>2</sup> terrace

Office for rent from 20 to 60 workers, in a Business Centre in the heart of the 22@ area, very close to the sea & Avenida Diagonal. The aim of the Centre is to boost the business fabric through professional services focused on the needs of each client (entrepreneurs, freelancers, SMEs, large companies or organisations). The office is distinguished by its image, functionality and its sober and elegant design. Well furnished and decorated, with piped music, air conditioning and fibre optics, among others. Ideal for corporate companies that need their own independent space and at the same time enjoy all the benefits of a Business Centre with all-inclusive flexible spaces. The independent office has the service of: -Company address; Reception and secretarial service; Personalised attention for calls, visits, exclusive telephone number; Corporate image and advertising, maintenance and cleaning service; Common spaces (Restaurant, Rest area and Office). Optional Services: 100 parking spaces according to availability + Courtesy parking for visitors, catering, hosting and servers, office material, conference rooms. We will provide you with a tailor-made quotation according to your needs. Excellent transport links: - Bus (V23, V25, 59, H16) - Metro L4 Selva de Mar - Trambaix [...]