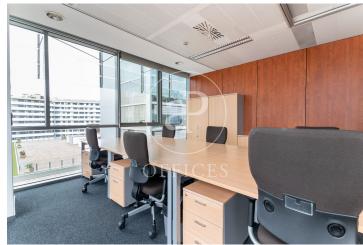

## 55,000 € | 1,000 m<sup>2</sup> + 300 m<sup>2</sup> terrace

Office for rent from 20 to 60 workers, in a Business Centre in the heart of the 22@ area, very close to the sea & Avenida Diagonal. The aim of the Centre is to boost the business fabric through professional services focused on the needs of each client (entrepreneurs, freelancers, SMEs, large companies or organisations). The office is distinguished by its image, functionality and its sober and elegant design. Well furnished and decorated, with piped music, air conditioning and fibre optics, among others. Ideal for corporate companies that need their own independent space and at the same time enjoy all the benefits of a Business Centre with all-inclusive flexible spaces. The independent office has the service of: -Company address; Reception and secretarial service; Personalised attention for calls, visits, exclusive telephone number; Corporate image and advertising, maintenance and cleaning service; Common spaces (Restaurant, Rest area and Office). Optional Services: 100 parking spaces according to availability + Courtesy parking for visitors, catering, hosting and servers, office material, conference rooms. We will provide you with a tailor-made quotation according to your needs. Excellent transport links: - Bus (V23, V25, 59, H16) - Metro L4 Selva de Mar - Trambaix [...]