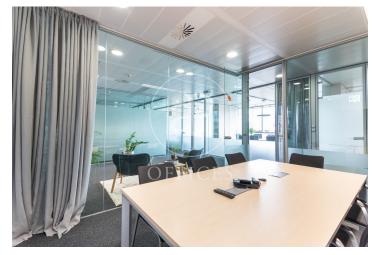

## 55,000 € | 1,000 m<sup>2</sup> + 300 m<sup>2</sup> terrace

Office for rent from 20 to 60 workers, in a Business Centre in the heart of the 22@ area, very close to the sea & Avenida Diagonal. The aim of the Centre is to boost the business fabric through professional services focused on the needs of each client (entrepreneurs, freelancers, SMEs, large companies or organisations). The office is distinguished by its image, functionality and its sober and elegant design. Well furnished and decorated, with piped music, air conditioning and fibre optics, among others. Ideal for corporate companies that need their own independent space and at the same time enjoy all the benefits of a Business Centre with all-inclusive flexible spaces. The independent office has the service of: -Company address; Reception and secretarial service; Personalised attention for calls, visits, exclusive telephone number; Corporate image and advertising, maintenance and cleaning service; Common spaces (Restaurant, Rest area and Office). Optional Services: 100 parking spaces according to availability + Courtesy parking for visitors, catering, hosting and servers, office material, conference rooms. We will provide you with a tailor-made quotation according to your needs. Excellent transport links: - Bus (V23, V25, 59, H16) - Metro L4 Selva de Mar - Trambaix [...]