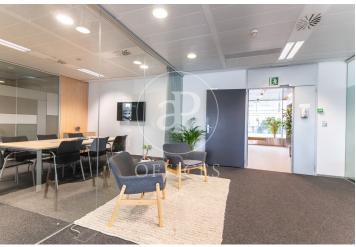

## 55,000 € | 1,000 m<sup>2</sup> + 300 m<sup>2</sup> terrace

Office for rent from 20 to 60 workers, in a Business Centre in the heart of the 22@ area, very close to the sea & Avenida Diagonal. The aim of the Centre is to boost the business fabric through professional services focused on the needs of each client (entrepreneurs, freelancers, SMEs, large companies or organisations). The office is distinguished by its image, functionality and its sober and elegant design. Well furnished and decorated, with piped music, air conditioning and fibre optics, among others. Ideal for corporate companies that need their own independent space and at the same time enjoy all the benefits of a Business Centre with all-inclusive flexible spaces. The independent office has the service of: -Company address; Reception and secretarial service; Personalised attention for calls, visits, exclusive telephone number; Corporate image and advertising, maintenance and cleaning service; Common spaces (Restaurant, Rest area and Office). Optional Services: 100 parking spaces according to availability + Courtesy parking for visitors, catering, hosting and servers, office material, conference rooms. We will provide you with a tailor-made quotation according to your needs. Excellent transport links: - Bus (V23, V25, 59, H16) - Metro L4 Selva de Mar - Trambaix [...]