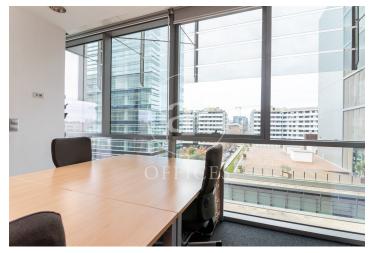

## 55,000 € | 1,000 m<sup>2</sup> + 300 m<sup>2</sup> terrace

Office for rent from 20 to 60 workers, in a Business Centre in the heart of the 22@ area, very close to the sea & Avenida Diagonal. The aim of the Centre is to boost the business fabric through professional services focused on the needs of each client (entrepreneurs, freelancers, SMEs, large companies or organisations). The office is distinguished by its image, functionality and its sober and elegant design. Well furnished and decorated, with piped music, air conditioning and fibre optics, among others. Ideal for corporate companies that need their own independent space and at the same time enjoy all the benefits of a Business Centre with all-inclusive flexible spaces. The independent office has the service of: -Company address; Reception and secretarial service; Personalised attention for calls, visits, exclusive telephone number; Corporate image and advertising, maintenance and cleaning service; Common spaces (Restaurant, Rest area and Office). Optional Services: 100 parking spaces according to availability + Courtesy parking for visitors, catering, hosting and servers, office material, conference rooms. We will provide you with a tailor-made quotation according to your needs. Excellent transport links: - Bus (V23, V25, 59, H16) - Metro L4 Selva de Mar - Trambaix [...]