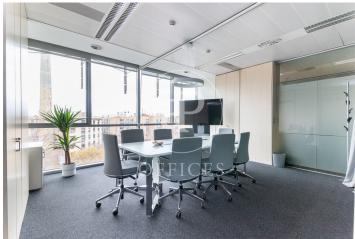

## 55,000 € | 1,000 m<sup>2</sup> + 300 m<sup>2</sup> terrace

Office for rent from 20 to 60 workers, in a Business Centre in the heart of the 22@ area, very close to the sea & Avenida Diagonal. The aim of the Centre is to boost the business fabric through professional services focused on the needs of each client (entrepreneurs, freelancers, SMEs, large companies or organisations). The office is distinguished by its image, functionality and its sober and elegant design. Well furnished and decorated, with piped music, air conditioning and fibre optics, among others. Ideal for corporate companies that need their own independent space and at the same time enjoy all the benefits of a Business Centre with all-inclusive flexible spaces. The independent office has the service of: -Company address; Reception and secretarial service; Personalised attention for calls, visits, exclusive telephone number; Corporate image and advertising, maintenance and cleaning service; Common spaces (Restaurant, Rest area and Office). Optional Services: 100 parking spaces according to availability + Courtesy parking for visitors, catering, hosting and servers, office material, conference rooms. We will provide you with a tailor-made quotation according to your needs. Excellent transport links: - Bus (V23, V25, 59, H16) - Metro L4 Selva de Mar - Trambaix [...]