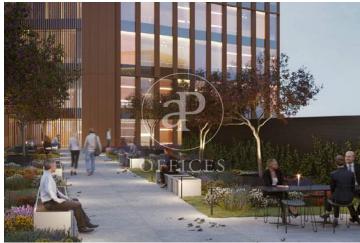

## Price upon request | 1,021 m<sup>2</sup>

Discover Spain's first smart building! SMART is much more than just a place to work; it's a space where innovation and sustainability come together to create a unique environment for your company. Located in the vibrant Poblenou neighborhood of Barcelona, this cutting-edge building lets you manage your office easily and efficiently via its app. From booking activities and generating QR passes for your visitors to accessing smart parking—everything is just a tap away on your phone. The building is divided into three units and features facial recognition turnstiles, data sensors, terrace, open-plan layout, raised floors, suspended ceilings, glass façade, fire prevention system, air conditioning, restaurant, locker rooms, showers, accessible bathrooms, multipurpose space, gym, and event area. Smart 1 & 2 are two adjacent buildings that can be combined to offer floor plates of up to 2,000?m². It will have LEED Platinum, WELL Gold, WiredScore certifications, and Energy Efficiency Rating A. What will you find? • Modern, adaptable spaces: Open and flexible office layouts to design the work environment your company needs—now and in the future. Floors can even be divided to accommodate two tenants. • Social and relaxation areas: Unwind i [...]