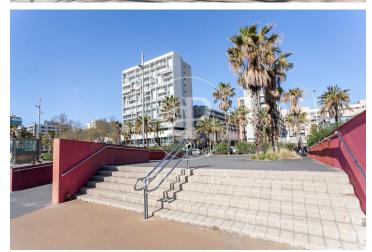

## Price upon request | 1,021 m<sup>2</sup>

Discover Spain's first smart building! SMART is much more than just a place to work; it's a space where innovation and sustainability come together to create a unique environment for your company. Located in the vibrant Poblenou neighborhood of Barcelona, this cutting-edge building lets you manage your office easily and efficiently via its app. From booking activities and generating QR passes for your visitors to accessing smart parking—everything is just a tap away on your phone. The building is divided into three units and features facial recognition turnstiles, data sensors, terrace, open-plan layout, raised floors, suspended ceilings, glass façade, fire prevention system, air conditioning, restaurant, locker rooms, showers, accessible bathrooms, multipurpose space, gym, and event area. Smart 1 & 2 are two adjacent buildings that can be combined to offer floor plates of up to 2,000?m². It will have LEED Platinum, WELL Gold, WiredScore certifications, and Energy Efficiency Rating A. What will you find? • Modern, adaptable spaces: Open and flexible office layouts to design the work environment your company needs—now and in the future. Floors can even be divided to accommodate two tenants. • Social and relaxation areas: Unwind i [...]