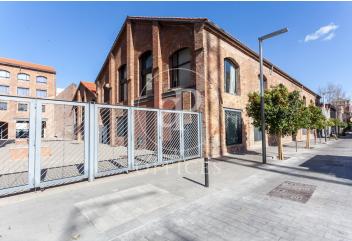

## Price upon request | 1,021 m<sup>2</sup>

Discover Spain's first smart building! SMART is much more than just a place to work; it's a space where innovation and sustainability come together to create a unique environment for your company. Located in the vibrant Poblenou neighborhood of Barcelona, this cutting-edge building lets you manage your office easily and efficiently via its app. From booking activities and generating QR passes for your visitors to accessing smart parking—everything is just a tap away on your phone. The building is divided into three units and features facial recognition turnstiles, data sensors, terrace, open-plan layout, raised floors, suspended ceilings, glass façade, fire prevention system, air conditioning, restaurant, locker rooms, showers, accessible bathrooms, multipurpose space, gym, and event area. Smart 1 & 2 are two adjacent buildings that can be combined to offer floor plates of up to 2,000?m². It will have LEED Platinum, WELL Gold, WiredScore certifications, and Energy Efficiency Rating A. What will you find? • Modern, adaptable spaces: Open and flexible office layouts to design the work environment your company needs—now and in the future. Floors can even be divided to accommodate two tenants. • Social and relaxation areas: Unwind i [...]