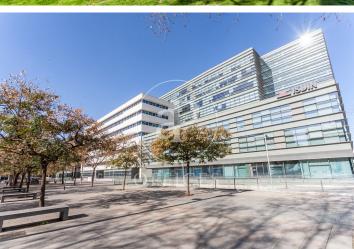

## Price upon request | 1,021 m<sup>2</sup>

Discover Spain's first smart building! SMART is much more than just a place to work; it's a space where innovation and sustainability come together to create a unique environment for your company. Located in the vibrant Poblenou neighborhood of Barcelona, this cutting-edge building lets you manage your office easily and efficiently via its app. From booking activities and generating QR passes for your visitors to accessing smart parking—everything is just a tap away on your phone. The building is divided into three units and features facial recognition turnstiles, data sensors, terrace, open-plan layout, raised floors, suspended ceilings, glass façade, fire prevention system, air conditioning, restaurant, locker rooms, showers, accessible bathrooms, multipurpose space, gym, and event area. Smart 1 & 2 are two adjacent buildings that can be combined to offer floor plates of up to 2,000?m². It will have LEED Platinum, WELL Gold, WiredScore certifications, and Energy Efficiency Rating A. What will you find? • Modern, adaptable spaces: Open and flexible office layouts to design the work environment your company needs—now and in the future. Floors can even be divided to accommodate two tenants. • Social and relaxation areas: Unwind i [...]