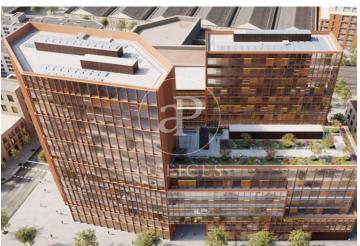

## Price upon request | 1,021 m<sup>2</sup>

Discover Spain's first smart building! SMART is much more than just a place to work; it's a space where innovation and sustainability come together to create a unique environment for your company. Located in the vibrant Poblenou neighborhood of Barcelona, this cutting-edge building lets you manage your office easily and efficiently via its app. From booking activities and generating QR passes for your visitors to accessing smart parking—everything is just a tap away on your phone. The building is divided into three units and features facial recognition turnstiles, data sensors, terrace, open-plan layout, raised floors, suspended ceilings, glass façade, fire prevention system, air conditioning, restaurant, locker rooms, showers, accessible bathrooms, multipurpose space, gym, and event area. Smart 1 & 2 are two adjacent buildings that can be combined to offer floor plates of up to 2,000?m². It will have LEED Platinum, WELL Gold, WiredScore certifications, and Energy Efficiency Rating A. What will you find? • Modern, adaptable spaces: Open and flexible office layouts to design the work environment your company needs—now and in the future. Floors can even be divided to accommodate two tenants. • Social and relaxation areas: Unwind i [...]