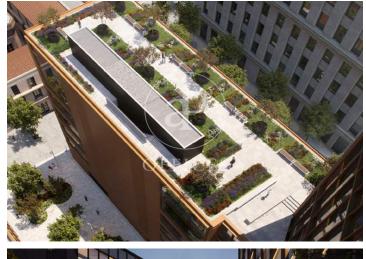

## Price upon request | 1,021 m<sup>2</sup>

Discover Spain's first smart building! SMART is much more than just a place to work; it's a space where innovation and sustainability come together to create a unique environment for your company. Located in the vibrant Poblenou neighborhood of Barcelona, this cutting-edge building lets you manage your office easily and efficiently via its app. From booking activities and generating QR passes for your visitors to accessing smart parking—everything is just a tap away on your phone. The building is divided into three units and features facial recognition turnstiles, data sensors, terrace, open-plan layout, raised floors, suspended ceilings, glass façade, fire prevention system, air conditioning, restaurant, locker rooms, showers, accessible bathrooms, multipurpose space, gym, and event area. Smart 1 & 2 are two adjacent buildings that can be combined to offer floor plates of up to 2,000?m². It will have LEED Platinum, WELL Gold, WiredScore certifications, and Energy Efficiency Rating A. What will you find? • Modern, adaptable spaces: Open and flexible office layouts to design the work environment your company needs—now and in the future. Floors can even be divided to accommodate two tenants. • Social and relaxation areas: Unwind i [...]