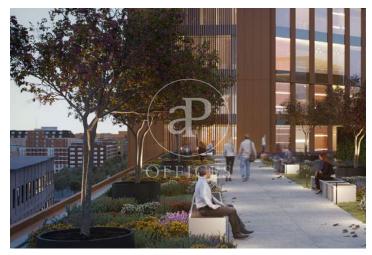

## Price upon request | 1,021 m<sup>2</sup>

Discover Spain's first smart building! SMART is much more than just a place to work; it's a space where innovation and sustainability come together to create a unique environment for your company. Located in the vibrant Poblenou neighborhood of Barcelona, this cutting-edge building lets you manage your office easily and efficiently via its app. From booking activities and generating QR passes for your visitors to accessing smart parking—everything is just a tap away on your phone. The building is divided into three units and features facial recognition turnstiles, data sensors, terrace, open-plan layout, raised floors, suspended ceilings, glass façade, fire prevention system, air conditioning, restaurant, locker rooms, showers, accessible bathrooms, multipurpose space, gym, and event area. Smart 1 & 2 are two adjacent buildings that can be combined to offer floor plates of up to 2,000?m². It will have LEED Platinum, WELL Gold, WiredScore certifications, and Energy Efficiency Rating A. What will you find? • Modern, adaptable spaces: Open and flexible office layouts to design the work environment your company needs—now and in the future. Floors can even be divided to accommodate two tenants. • Social and relaxation areas: Unwind i [...]