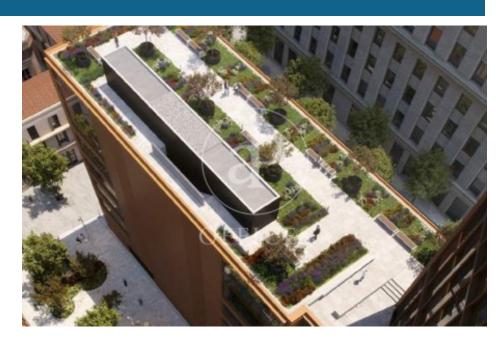

## Price upon request | 1,021 m<sup>2</sup>

Discover Spain's first smart building! SMART is much more than just a place to work; it's a space where innovation and sustainability come together to create a unique environment for your company. Located in the vibrant Poblenou neighborhood of Barcelona, this cutting-edge building lets you manage your office easily and efficiently via its app. From booking activities and generating QR passes for your visitors to accessing smart parking—everything is just a tap away on your phone. The building is divided into three units and features facial recognition turnstiles, data sensors, terrace, open-plan layout, raised floors, suspended ceilings, glass façade, fire prevention system, air conditioning, restaurant, locker rooms, showers, accessible bathrooms, multipurpose space, gym, and event area. Smart 1 & 2 are two adjacent buildings that can be combined to offer floor plates of up to 2,000?m². It will have LEED Platinum, WELL Gold, WiredScore certifications, and Energy Efficiency Rating A. What will you find? • Modern, adaptable spaces: Open and flexible office layouts to design the work environment your company needs—now and in the future. Floors can even be divided to accommodate two tenants. • Social and relaxation areas: Unwind i [...]