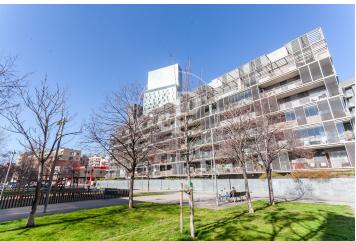

## Price upon request | 1,021 m<sup>2</sup>

Discover Spain's first smart building! SMART is much more than just a place to work; it's a space where innovation and sustainability come together to create a unique environment for your company. Located in the vibrant Poblenou neighborhood of Barcelona, this cutting-edge building lets you manage your office easily and efficiently via its app. From booking activities and generating QR passes for your visitors to accessing smart parking—everything is just a tap away on your phone. The building is divided into three units and features facial recognition turnstiles, data sensors, terrace, open-plan layout, raised floors, suspended ceilings, glass façade, fire prevention system, air conditioning, restaurant, locker rooms, showers, accessible bathrooms, multipurpose space, gym, and event area. Smart 1 & 2 are two adjacent buildings that can be combined to offer floor plates of up to 2,000?m². It will have LEED Platinum, WELL Gold, WiredScore certifications, and Energy Efficiency Rating A. What will you find? • Modern, adaptable spaces: Open and flexible office layouts to design the work environment your company needs—now and in the future. Floors can even be divided to accommodate two tenants. • Social and relaxation areas: Unwind i [...]