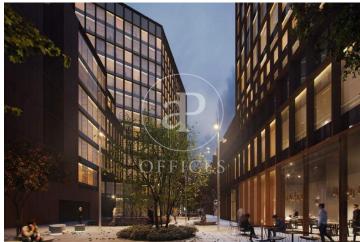

## Price upon request | 1,021 m<sup>2</sup>

Discover Spain's first smart building! SMART is much more than just a place to work; it's a space where innovation and sustainability come together to create a unique environment for your company. Located in the vibrant Poblenou neighborhood of Barcelona, this cutting-edge building lets you manage your office easily and efficiently via its app. From booking activities and generating QR passes for your visitors to accessing smart parking—everything is just a tap away on your phone. The building is divided into three units and features facial recognition turnstiles, data sensors, terrace, open-plan layout, raised floors, suspended ceilings, glass façade, fire prevention system, air conditioning, restaurant, locker rooms, showers, accessible bathrooms, multipurpose space, gym, and event area. Smart 1 & 2 are two adjacent buildings that can be combined to offer floor plates of up to 2,000?m². It will have LEED Platinum, WELL Gold, WiredScore certifications, and Energy Efficiency Rating A. What will you find? • Modern, adaptable spaces: Open and flexible office layouts to design the work environment your company needs—now and in the future. Floors can even be divided to accommodate two tenants. • Social and relaxation areas: Unwind i [...]