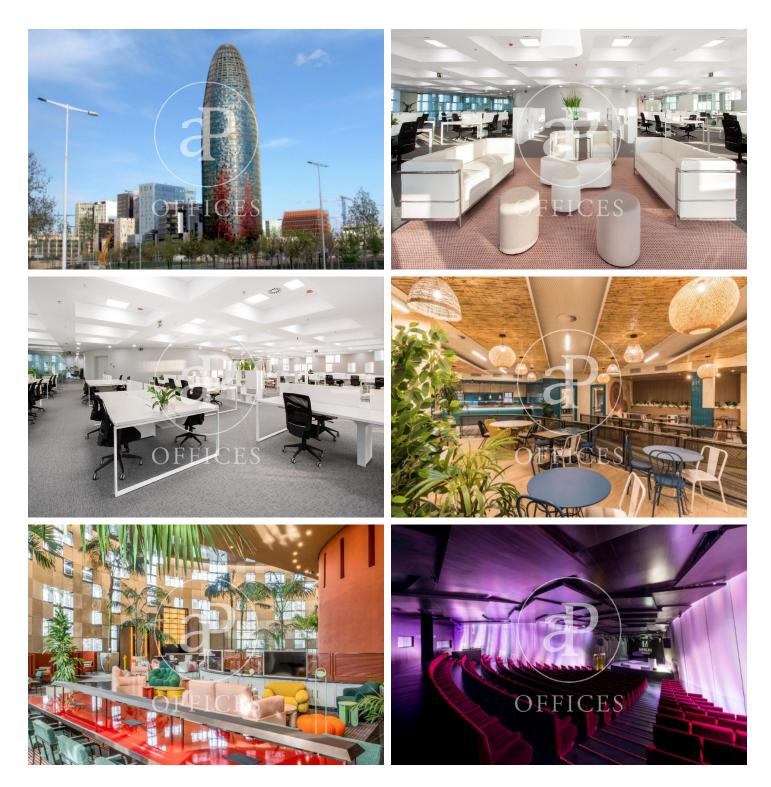

## Whole building for rent in 22@ (Barcelona)

Ref. AOB2102007

## Barcelona / 22@

- ✓ Security
- Concierge
- ✓ A/C
- Heating
- Parking
- Condition: Very good

## Price from 29,288 € | Surface 1046 m<sup>2</sup> | 1 Unit

1080 sqm whole building in 22@, Barcelona ., 135 parking spaces, heating and concierge.

| Available offices in this building |                      |         |                      |          |           |              |
|------------------------------------|----------------------|---------|----------------------|----------|-----------|--------------|
| Floor                              | Surface              | Price   | Price/m <sup>2</sup> | IBI      | Charges   | Availability |
| 18°                                | 1,046 m <sup>2</sup> | €29,288 | 28 €/m <sup>2</sup>  | 6,60€/m2 | 6.60 €/m2 | Immediate    |