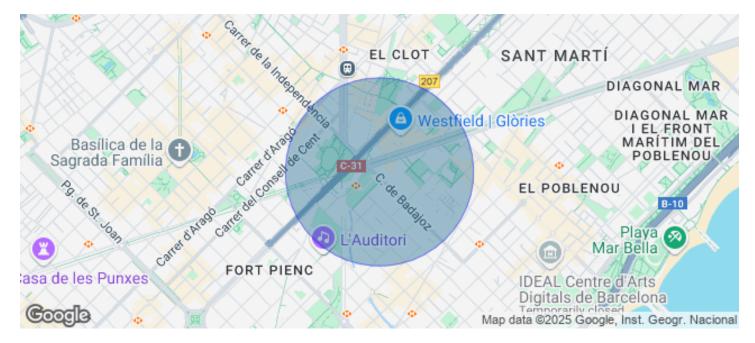

## Whole building for rent in 22@ (Barcelona)

Ref. AOB2102007

## Barcelona / 22@

- ✓ Security
- Concierge
- ✓ A/C
- Heating
- Parking
- Condition: Very good