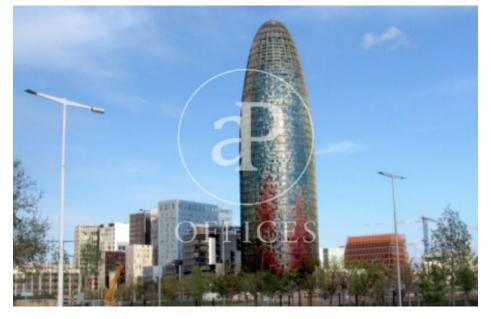

## Whole building for rent in 22@ (Barcelona)

Ref. AOB2102007

## Barcelona / 22@

- ✓ Security
- Concierge
- ✓ A/C
- Heating
- Parking
- Condition: Very good

## Price from 29,288 € | Surface 1046 m<sup>2</sup> | 1 Unit

1080 sqm whole building in 22@, Barcelona ., 135 parking spaces, heating and concierge.

| Available offices in this building |                      |         |                      |          |           |              |
|------------------------------------|----------------------|---------|----------------------|----------|-----------|--------------|
| Floor                              | Surface              | Price   | Price/m <sup>2</sup> | IBI      | Charges   | Availability |
| 18°                                | 1,046 m <sup>2</sup> | €29,288 | 28 €/m <sup>2</sup>  | 6,60€/m2 | 6.60 €/m2 | Immediate    |