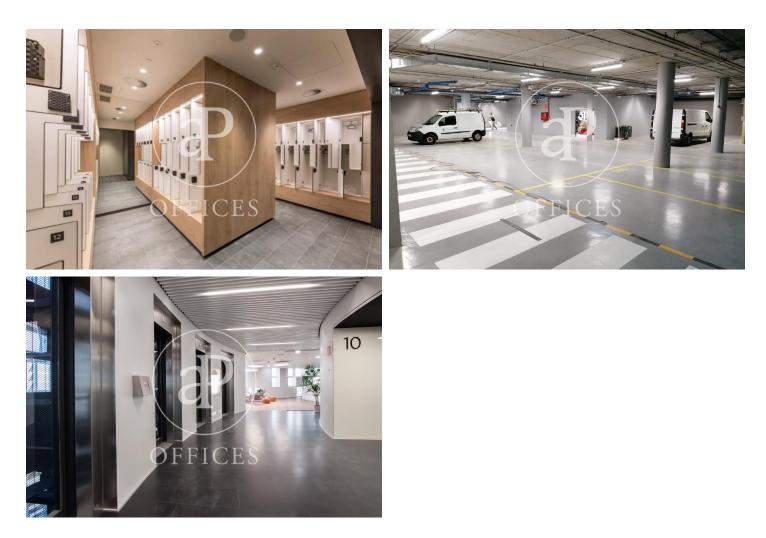

## Barcelona / 22@

- ✓ Security
- Concierge
- ✓ A/C
- Heating
- Parking
- Condition: Very good

## Price from 29,288 € | Surface 1046 m<sup>2</sup> | 1 Unit

1080 sqm whole building in 22@, Barcelona ., 135 parking spaces, heating and concierge.

| Available offices in this building |                      |         |                      |          |           |              |
|------------------------------------|----------------------|---------|----------------------|----------|-----------|--------------|
| Floor                              | Surface              | Price   | Price/m <sup>2</sup> | IBI      | Charges   | Availability |
| 18°                                | 1,046 m <sup>2</sup> | €29,288 | 28 €/m <sup>2</sup>  | 6,60€/m2 | 6.60 €/m2 | Immediate    |