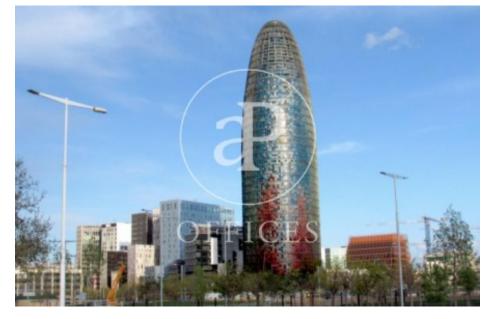

## Barcelona / 22@

- ✓ Concierge
- ✓ A/C
- ✓ Heating
- Parking
- ✓ Condition: Very good

## 29,288 € | 1,046 m<sup>2</sup> | 28 €/m<sup>2</sup> | IBI 6,60€/m2 | Charges 6.60 €/m2

1080 sqm whole building in 22@, Barcelona ., 135 parking spaces, heating and concierge.

The information about any property is not binding to any offer or contract. Any verbal or written declaration made by aProperties with regards to the value or condition of the property should not be considered accurate or factual. The pictures make reference to some parts of the property at the times that they were taken. The areas, dimensions and distances that are given are approximate and should be checked by the client. The images are computer generated and are just an approximate indication of the real appearance of the property; these may change at any time. The information with regards to the property may also change at any time.