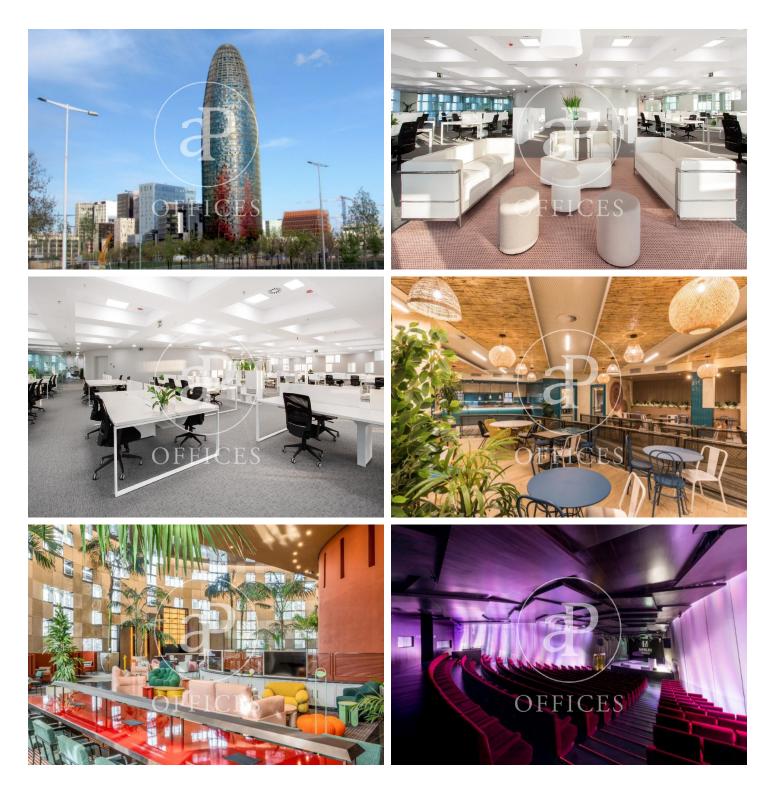

## 29,288 € | 1,046 m<sup>2</sup> | 28 €/m<sup>2</sup> | IBI 6,60€/m2 | Charges 6.60 €/m2

1080 sqm whole building in 22@, Barcelona ., 135 parking spaces, heating and concierge.

The information about any property is not binding to any offer or contract. Any verbal or written declaration made by aProperties with regards to the value or condition of the property should not be considered accurate or factual. The pictures make reference to some parts of the property at the times that they were taken. The areas, dimensions and distances that are given are approximate and should be checked by the client. The images are computer generated and are just an approximate indication of the real appearance of the property; these may change at any time. The information with regards to the property may also change at any time.