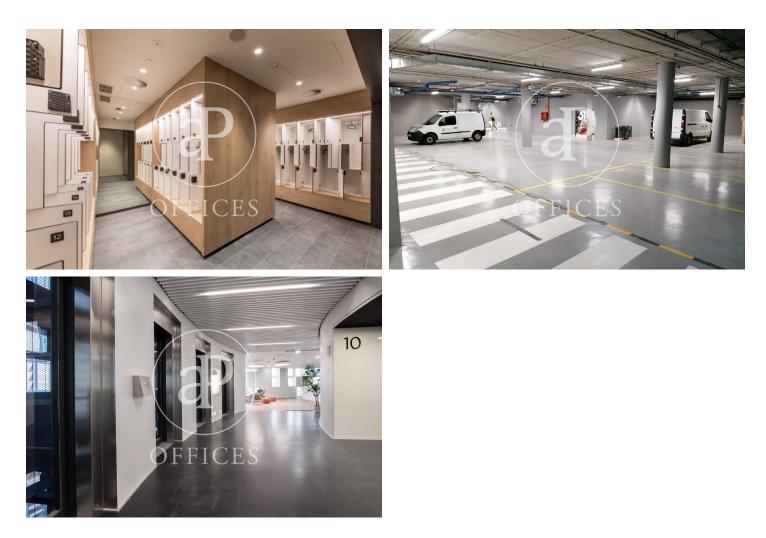

## 29,288 € | 1,046 m<sup>2</sup> | 28 €/m<sup>2</sup> | IBI 6,60€/m2 | Charges 6.60 €/m2

1080 sqm whole building in 22@, Barcelona ., 135 parking spaces, heating and concierge.

The information about any property is not binding to any offer or contract. Any verbal or written declaration made by aProperties with regards to the value or condition of the property should not be considered accurate or factual. The pictures make reference to some parts of the property at the times that they were taken. The areas, dimensions and distances that are given are approximate and should be checked by the client. The images are computer generated and are just an approximate indication of the real appearance of the property; these may change at any time. The information with regards to the property may also change at any time.