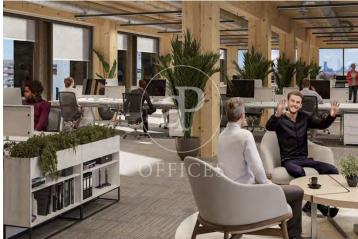

## Price upon request | 949 m<sup>2</sup>

Building of 10,966?sqm located on Carrer Pamplona at the corner with Carrer Pujades, in the 22@ district, just a few meters from the Olympic Village. The offices are arranged in a U-shaped volume surrounding an interior garden to create a pleasant and bright atmosphere. It features green terraces and a total of 1,603?sqm of outdoor spaces, multipurpose rooms, and a coffee corner. Inspire Barcelona, located in 22@, is the first carbon-neutral office building in the city. It stands out for its timber structure and charred wood façade, giving it a unique and sustainable appearance. It boasts terraces with abundant vegetation and a natural ventilation system, making it a bioclimatic space focused on people. Inspire has also achieved PAS2060 certification, underlining its commitment to innovation and sustainability. TRANSPORT AND CONNECTIONS Metro Marina (L1), Bogatell (L4) Bus 6, 136, B20, B25, H14, N11 AVAILABLE FLOOR AREAS • Ground Floor: 853.42?sqm • 1st Floor: 948.98?sqm • 2nd Floor: 1,964.53?sqm • 3rd Floor: 1,964.53?sqm • 4th Floor: 1,964.53?sqm • 5th Floor: 1,522.50?sqm • 6th Floor: 1,644.83?sqm • Basement: 102.78?sqm