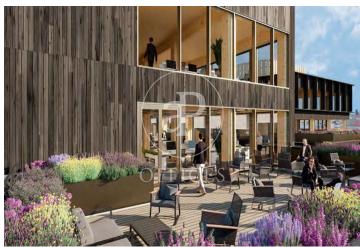

## Price upon request | 949 m<sup>2</sup>

Building of 10,966?sqm located on Carrer Pamplona at the corner with Carrer Pujades, in the 22@ district, just a few meters from the Olympic Village. The offices are arranged in a U-shaped volume surrounding an interior garden to create a pleasant and bright atmosphere. It features green terraces and a total of 1,603?sqm of outdoor spaces, multipurpose rooms, and a coffee corner. Inspire Barcelona, located in 22@, is the first carbon-neutral office building in the city. It stands out for its timber structure and charred wood façade, giving it a unique and sustainable appearance. It boasts terraces with abundant vegetation and a natural ventilation system, making it a bioclimatic space focused on people. Inspire has also achieved PAS2060 certification, underlining its commitment to innovation and sustainability. TRANSPORT AND CONNECTIONS Metro Marina (L1), Bogatell (L4) Bus 6, 136, B20, B25, H14, N11 AVAILABLE FLOOR AREAS • Ground Floor: 853.42?sqm • 1st Floor: 948.98?sqm • 2nd Floor: 1,964.53?sqm • 3rd Floor: 1,964.53?sqm • 4th Floor: 1,964.53?sqm • 5th Floor: 1,522.50?sqm • 6th Floor: 1,644.83?sqm • Basement: 102.78?sqm