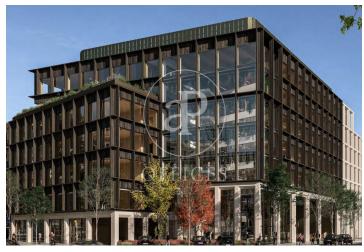

## Price upon request | 949 m<sup>2</sup>

Building of 10,966?sqm located on Carrer Pamplona at the corner with Carrer Pujades, in the 22@ district, just a few meters from the Olympic Village. The offices are arranged in a U-shaped volume surrounding an interior garden to create a pleasant and bright atmosphere. It features green terraces and a total of 1,603?sqm of outdoor spaces, multipurpose rooms, and a coffee corner. Inspire Barcelona, located in 22@, is the first carbon-neutral office building in the city. It stands out for its timber structure and charred wood façade, giving it a unique and sustainable appearance. It boasts terraces with abundant vegetation and a natural ventilation system, making it a bioclimatic space focused on people. Inspire has also achieved PAS2060 certification, underlining its commitment to innovation and sustainability. TRANSPORT AND CONNECTIONS Metro Marina (L1), Bogatell (L4) Bus 6, 136, B20, B25, H14, N11 AVAILABLE FLOOR AREAS • Ground Floor: 853.42?sqm • 1st Floor: 948.98?sqm • 2nd Floor: 1,964.53?sqm • 3rd Floor: 1,964.53?sqm • 4th Floor: 1,964.53?sqm • 5th Floor: 1,522.50?sqm • 6th Floor: 1,644.83?sqm • Basement: 102.78?sqm