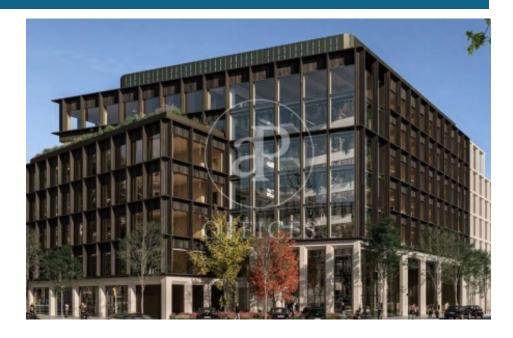

## Price upon request | 949 m<sup>2</sup>

Building of 10,966?sqm located on Carrer Pamplona at the corner with Carrer Pujades, in the 22@ district, just a few meters from the Olympic Village. The offices are arranged in a U-shaped volume surrounding an interior garden to create a pleasant and bright atmosphere. It features green terraces and a total of 1,603?sqm of outdoor spaces, multipurpose rooms, and a coffee corner. Inspire Barcelona, located in 22@, is the first carbon-neutral office building in the city. It stands out for its timber structure and charred wood façade, giving it a unique and sustainable appearance. It boasts terraces with abundant vegetation and a natural ventilation system, making it a bioclimatic space focused on people. Inspire has also achieved PAS2060 certification, underlining its commitment to innovation and sustainability. TRANSPORT AND CONNECTIONS Metro Marina (L1), Bogatell (L4) Bus 6, 136, B20, B25, H14, N11 AVAILABLE FLOOR AREAS • Ground Floor: 853.42?sqm • 1st Floor: 948.98?sqm • 2nd Floor: 1,964.53?sqm • 3rd Floor: 1,964.53?sqm • 4th Floor: 1,964.53?sqm • 5th Floor: 1,522.50?sqm • 6th Floor: 1,644.83?sqm • Basement: 102.78?sqm