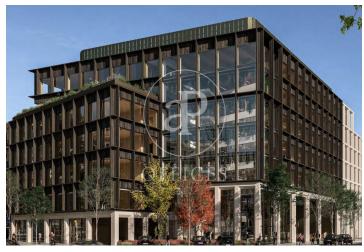

## Building for rent INSPIRE 22@, Barcelona

Ref. AOB2506030

Unit 2

Barcelona / 22@

- A/C
- Heating
- Condition: New

## Price upon request | 1,965 m<sup>2</sup>

Building of 10,966?sqm located on Carrer Pamplona at the corner with Carrer Pujades, in the 22@ district, just a few meters from the Olympic Village. The offices are arranged in a U-shaped volume surrounding an interior garden to create a pleasant and bright atmosphere. It features green terraces and a total of 1,603?sqm of outdoor spaces, multipurpose rooms, and a coffee corner. Inspire Barcelona, located in 22@, is the first carbon-neutral office building in the city. It stands out for its timber structure and charred wood façade, giving it a unique and sustainable appearance. It boasts terraces with abundant vegetation and a natural ventilation system, making it a bioclimatic space focused on people. Inspire has also achieved PAS2060 certification, underlining its commitment to innovation and sustainability. TRANSPORT AND CONNECTIONS Metro Marina (L1), Bogatell (L4) Bus 6, 136, B20, B25, H14, N11 AVAILABLE FLOOR AREAS • Ground Floor: 853.42?sqm • 1st Floor: 948.98?sqm • 2nd Floor: 1,964.53?sqm • 3rd Floor: 1,964.53?sqm • 4th Floor: 1,964.53?sqm • 5th Floor: 1,522.50?sqm • 6th Floor: 1,644.83?sqm • Basement: 102.78?sqm