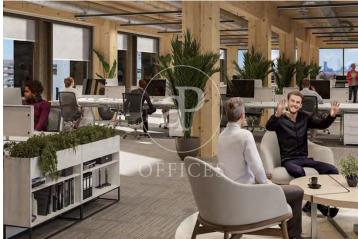

## Price upon request | 1,965 m<sup>2</sup>

Building of 10,966?sqm located on Carrer Pamplona at the corner with Carrer Pujades, in the 22@ district, just a few meters from the Olympic Village. The offices are arranged in a U-shaped volume surrounding an interior garden to create a pleasant and bright atmosphere. It features green terraces and a total of 1,603?sqm of outdoor spaces, multipurpose rooms, and a coffee corner. Inspire Barcelona, located in 22@, is the first carbon-neutral office building in the city. It stands out for its timber structure and charred wood façade, giving it a unique and sustainable appearance. It boasts terraces with abundant vegetation and a natural ventilation system, making it a bioclimatic space focused on people. Inspire has also achieved PAS2060 certification, underlining its commitment to innovation and sustainability. TRANSPORT AND CONNECTIONS Metro Marina (L1), Bogatell (L4) Bus 6, 136, B20, B25, H14, N11 AVAILABLE FLOOR AREAS • Ground Floor: 853.42?sqm • 1st Floor: 948.98?sqm • 2nd Floor: 1,964.53?sqm • 3rd Floor: 1,964.53?sqm • 4th Floor: 1,964.53?sqm • 5th Floor: 1,522.50?sqm • 6th Floor: 1,644.83?sqm • Basement: 102.78?sqm