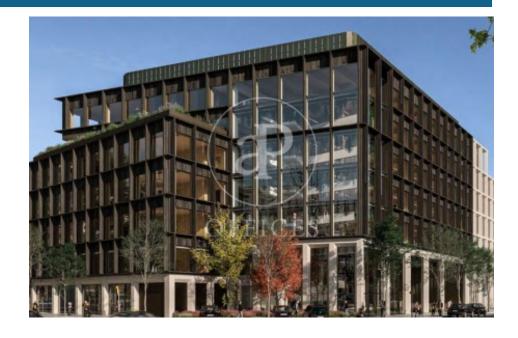

## Building for rent INSPIRE 22@, Barcelona

Ref. AOB2506030

Unit 2

Barcelona / 22@

- A/C
- Heating
- Condition: New

## Price upon request | 1,965 m<sup>2</sup>

Building of 10,966?sqm located on Carrer Pamplona at the corner with Carrer Pujades, in the 22@ district, just a few meters from the Olympic Village. The offices are arranged in a U-shaped volume surrounding an interior garden to create a pleasant and bright atmosphere. It features green terraces and a total of 1,603?sqm of outdoor spaces, multipurpose rooms, and a coffee corner. Inspire Barcelona, located in 22@, is the first carbon-neutral office building in the city. It stands out for its timber structure and charred wood façade, giving it a unique and sustainable appearance. It boasts terraces with abundant vegetation and a natural ventilation system, making it a bioclimatic space focused on people. Inspire has also achieved PAS2060 certification, underlining its commitment to innovation and sustainability. TRANSPORT AND CONNECTIONS Metro Marina (L1), Bogatell (L4) Bus 6, 136, B20, B25, H14, N11 AVAILABLE FLOOR AREAS • Ground Floor: 853.42?sqm • 1st Floor: 948.98?sqm • 2nd Floor: 1,964.53?sqm • 3rd Floor: 1,964.53?sqm • 4th Floor: 1,964.53?sqm • 5th Floor: 1,522.50?sqm • 6th Floor: 1,644.83?sqm • Basement: 102.78?sqm