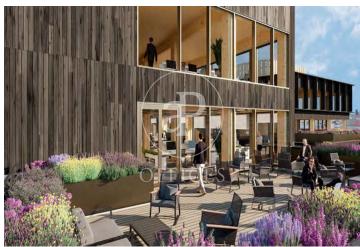

## Price upon request | 1,965 m<sup>2</sup>

Building of 10,966?sqm located on Carrer Pamplona at the corner with Carrer Pujades, in the 22@ district, just a few meters from the Olympic Village. The offices are arranged in a U-shaped volume surrounding an interior garden to create a pleasant and bright atmosphere. It features green terraces and a total of 1,603?sqm of outdoor spaces, multipurpose rooms, and a coffee corner. Inspire Barcelona, located in 22@, is the first carbon-neutral office building in the city. It stands out for its timber structure and charred wood façade, giving it a unique and sustainable appearance. It boasts terraces with abundant vegetation and a natural ventilation system, making it a bioclimatic space focused on people. Inspire has also achieved PAS2060 certification, underlining its commitment to innovation and sustainability. TRANSPORT AND CONNECTIONS Metro Marina (L1), Bogatell (L4) Bus 6, 136, B20, B25, H14, N11 AVAILABLE FLOOR AREAS • Ground Floor: 853.42?sqm • 1st Floor: 948.98?sqm • 2nd Floor: 1,964.53?sqm • 3rd Floor: 1,964.53?sqm • 4th Floor: 1,964.53?sqm • 5th Floor: 1,522.50?sqm • 6th Floor: 1,644.83?sqm • Basement: 102.78?sqm