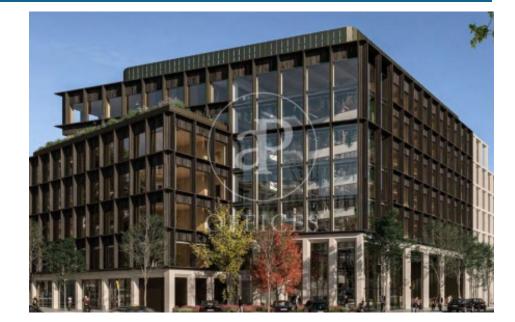

## Price upon request | 1,965 m<sup>2</sup>

Building of 10,966?sqm located on Carrer Pamplona at the corner with Carrer Pujades, in the 22@ district, just a few meters from the Olympic Village. The offices are arranged in a U-shaped volume surrounding an interior garden to create a pleasant and bright atmosphere. It features green terraces and a total of 1,603?sqm of outdoor spaces, multipurpose rooms, and a coffee corner. Inspire Barcelona, located in 22@, is the first carbon-neutral office building in the city. It stands out for its timber structure and charred wood façade, giving it a unique and sustainable appearance. It boasts terraces with abundant vegetation and a natural ventilation system, making it a bioclimatic space focused on people. Inspire has also achieved PAS2060 certification, underlining its commitment to innovation and sustainability. TRANSPORT AND CONNECTIONS Metro Marina (L1), Bogatell (L4) Bus 6, 136, B20, B25, H14, N11 AVAILABLE FLOOR AREAS • Ground Floor: 853.42?sqm • 1st Floor: 948.98?sqm • 2nd Floor: 1,964.53?sqm • 3rd Floor: 1,964.53?sqm • 5th Floor: 1,522.50?sqm • 6th Floor: 1,644.83?sqm • Basement: 102.78?sqm