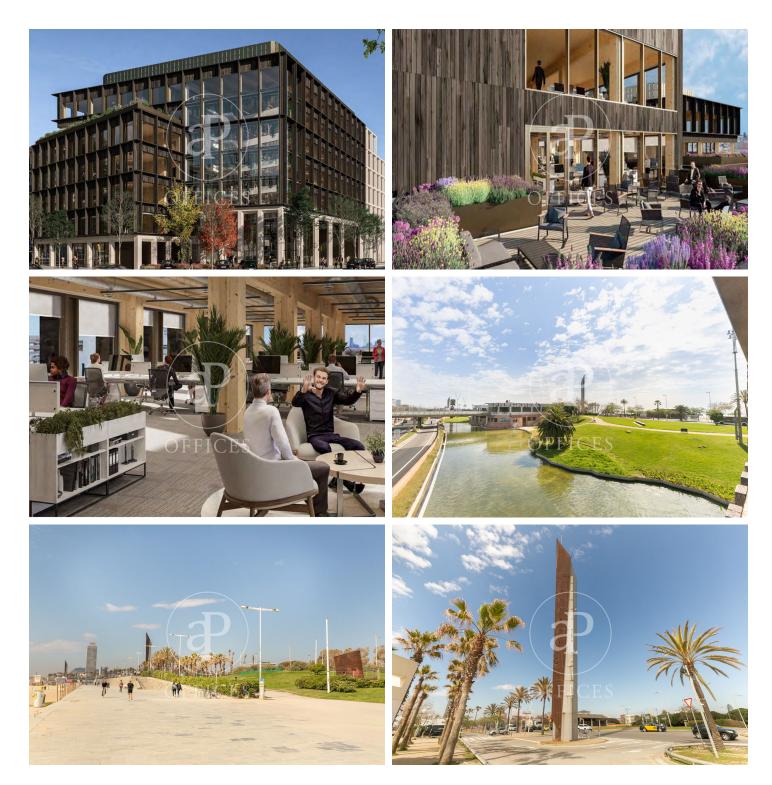

## Price upon request | 1,965 m<sup>2</sup>

Building of 10,966?sqm located on Carrer Pamplona at the corner with Carrer Pujades, in the 22@ district, just a few meters from the Olympic Village. The offices are arranged in a U-shaped volume surrounding an interior garden to create a pleasant and bright atmosphere. It features green terraces and a total of 1,603?sqm of outdoor spaces, multipurpose rooms, and a coffee corner. Inspire Barcelona, located in 22@, is the first carbon-neutral office building in the city. It stands out for its timber structure and charred wood façade, giving it a unique and sustainable appearance. It boasts terraces with abundant vegetation and a natural ventilation system, making it a bioclimatic space focused on people. Inspire has also achieved PAS2060 certification, underlining its commitment to innovation and sustainability. TRANSPORT AND CONNECTIONS Metro Marina (L1), Bogatell (L4) Bus 6, 136, B20, B25, H14, N11 AVAILABLE FLOOR AREAS • Ground Floor: 853.42?sqm • 1st Floor: 948.98?sqm • 2nd Floor: 1,964.53?sqm • 3rd Floor: 1,964.53?sqm • 5th Floor: 1,522.50?sqm • 6th Floor: 1,644.83?sqm • Basement: 102.78?sqm