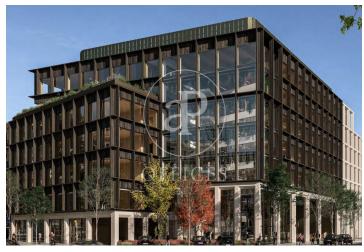

## Price upon request | 1,965 m<sup>2</sup>

Building of 10,966?sqm located on Carrer Pamplona at the corner with Carrer Pujades, in the 22@ district, just a few meters from the Olympic Village. The offices are arranged in a U-shaped volume surrounding an interior garden to create a pleasant and bright atmosphere. It features green terraces and a total of 1,603?sqm of outdoor spaces, multipurpose rooms, and a coffee corner. Inspire Barcelona, located in 22@, is the first carbon-neutral office building in the city. It stands out for its timber structure and charred wood façade, giving it a unique and sustainable appearance. It boasts terraces with abundant vegetation and a natural ventilation system, making it a bioclimatic space focused on people. Inspire has also achieved PAS2060 certification, underlining its commitment to innovation and sustainability. TRANSPORT AND CONNECTIONS Metro Marina (L1), Bogatell (L4) Bus 6, 136, B20, B25, H14, N11 AVAILABLE FLOOR AREAS • Ground Floor: 853.42?sqm • 1st Floor: 948.98?sqm • 2nd Floor: 1,964.53?sqm • 3rd Floor: 1,964.53?sqm • 4th Floor: 1,964.53?sqm • 5th Floor: 1,522.50?sqm • 6th Floor: 1,644.83?sqm • Basement: 102.78?sqm