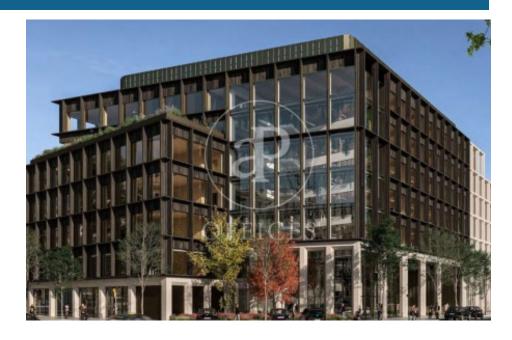

## Price upon request | 1,965 m<sup>2</sup>

Building of 10,966?sqm located on Carrer Pamplona at the corner with Carrer Pujades, in the 22@ district, just a few meters from the Olympic Village. The offices are arranged in a U-shaped volume surrounding an interior garden to create a pleasant and bright atmosphere. It features green terraces and a total of 1,603?sqm of outdoor spaces, multipurpose rooms, and a coffee corner. Inspire Barcelona, located in 22@, is the first carbon-neutral office building in the city. It stands out for its timber structure and charred wood façade, giving it a unique and sustainable appearance. It boasts terraces with abundant vegetation and a natural ventilation system, making it a bioclimatic space focused on people. Inspire has also achieved PAS2060 certification, underlining its commitment to innovation and sustainability. TRANSPORT AND CONNECTIONS Metro Marina (L1), Bogatell (L4) Bus 6, 136, B20, B25, H14, N11 AVAILABLE FLOOR AREAS • Ground Floor: 853.42?sqm • 1st Floor: 948.98?sqm • 2nd Floor: 1,964.53?sqm • 3rd Floor: 1,964.53?sqm • 4th Floor: 1,964.53?sqm • 5th Floor: 1,522.50?sqm • 6th Floor: 1,644.83?sqm • Basement: 102.78?sqm