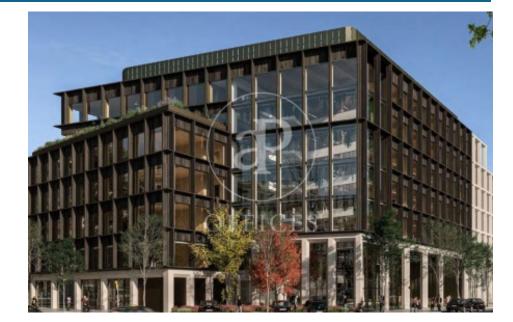

## Price upon request | 1,522 m<sup>2</sup>

Building of 10,966?sqm located on Carrer Pamplona at the corner with Carrer Pujades, in the 22@ district, just a few meters from the Olympic Village. The offices are arranged in a U-shaped volume surrounding an interior garden to create a pleasant and bright atmosphere. It features green terraces and a total of 1,603?sqm of outdoor spaces, multipurpose rooms, and a coffee corner. Inspire Barcelona, located in 22@, is the first carbon-neutral office building in the city. It stands out for its timber structure and charred wood façade, giving it a unique and sustainable appearance. It boasts terraces with abundant vegetation and a natural ventilation system, making it a bioclimatic space focused on people. Inspire has also achieved PAS2060 certification, underlining its commitment to innovation and sustainability. TRANSPORT AND CONNECTIONS Metro Marina (L1), Bogatell (L4) Bus 6, 136, B20, B25, H14, N11 AVAILABLE FLOOR AREAS • Ground Floor: 853.42?sqm • 1st Floor: 948.98?sqm • 2nd Floor: 1,964.53?sqm • 3rd Floor: 1,964.53?sqm • 5th Floor: 1,522.50?sqm • 6th Floor: 1,644.83?sqm • Basement: 102.78?sqm