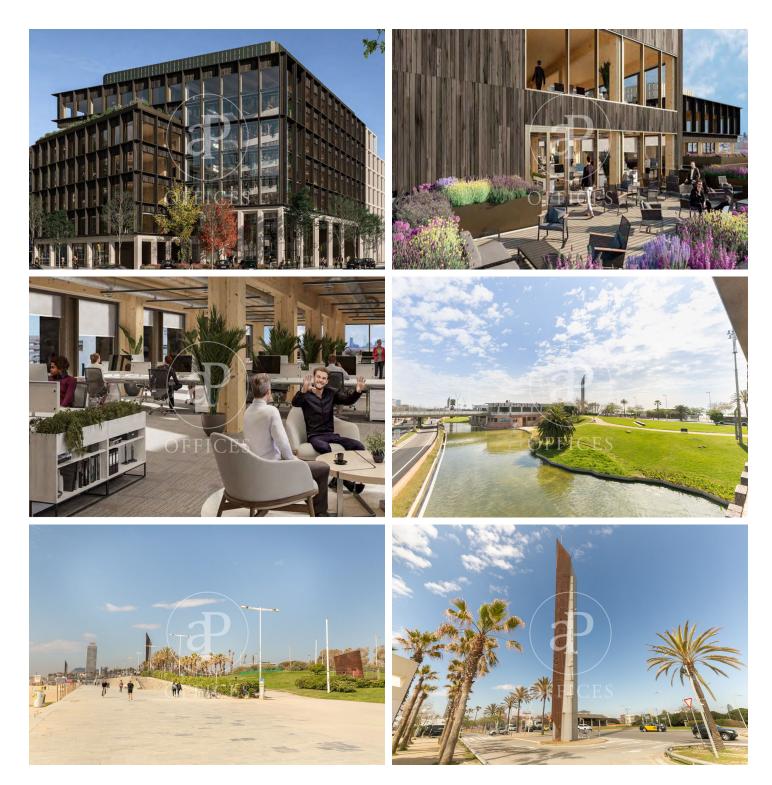

## Price upon request | 1,522 m<sup>2</sup>

Building of 10,966?sqm located on Carrer Pamplona at the corner with Carrer Pujades, in the 22@ district, just a few meters from the Olympic Village. The offices are arranged in a U-shaped volume surrounding an interior garden to create a pleasant and bright atmosphere. It features green terraces and a total of 1,603?sqm of outdoor spaces, multipurpose rooms, and a coffee corner. Inspire Barcelona, located in 22@, is the first carbon-neutral office building in the city. It stands out for its timber structure and charred wood façade, giving it a unique and sustainable appearance. It boasts terraces with abundant vegetation and a natural ventilation system, making it a bioclimatic space focused on people. Inspire has also achieved PAS2060 certification, underlining its commitment to innovation and sustainability. TRANSPORT AND CONNECTIONS Metro Marina (L1), Bogatell (L4) Bus 6, 136, B20, B25, H14, N11 AVAILABLE FLOOR AREAS • Ground Floor: 853.42?sqm • 1st Floor: 948.98?sqm • 2nd Floor: 1,964.53?sqm • 3rd Floor: 1,964.53?sqm • 5th Floor: 1,522.50?sqm • 6th Floor: 1,644.83?sqm • Basement: 102.78?sqm