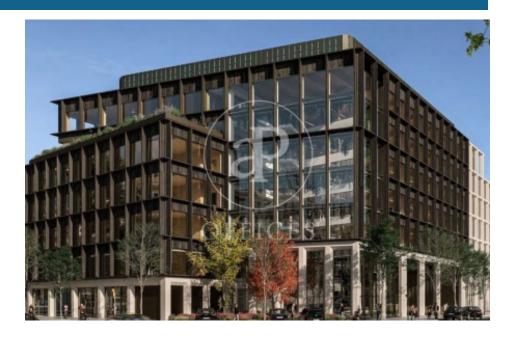

## Price upon request | 853 m<sup>2</sup>

Building of 10,966?sqm located on Carrer Pamplona at the corner with Carrer Pujades, in the 22@ district, just a few meters from the Olympic Village. The offices are arranged in a U-shaped volume surrounding an interior garden to create a pleasant and bright atmosphere. It features green terraces and a total of 1,603?sqm of outdoor spaces, multipurpose rooms, and a coffee corner. Inspire Barcelona, located in 22@, is the first carbon-neutral office building in the city. It stands out for its timber structure and charred wood façade, giving it a unique and sustainable appearance. It boasts terraces with abundant vegetation and a natural ventilation system, making it a bioclimatic space focused on people. Inspire has also achieved PAS2060 certification, underlining its commitment to innovation and sustainability. TRANSPORT AND CONNECTIONS Metro Marina (L1), Bogatell (L4) Bus 6, 136, B20, B25, H14, N11 AVAILABLE FLOOR AREAS • Ground Floor: 853.42?sqm • 1st Floor: 948.98?sqm • 2nd Floor: 1,964.53?sqm • 3rd Floor: 1,964.53?sqm • 4th Floor: 1,964.53?sqm • 5th Floor: 1,522.50?sqm • 6th Floor: 1,644.83?sqm • Basement: 102.78?sqm