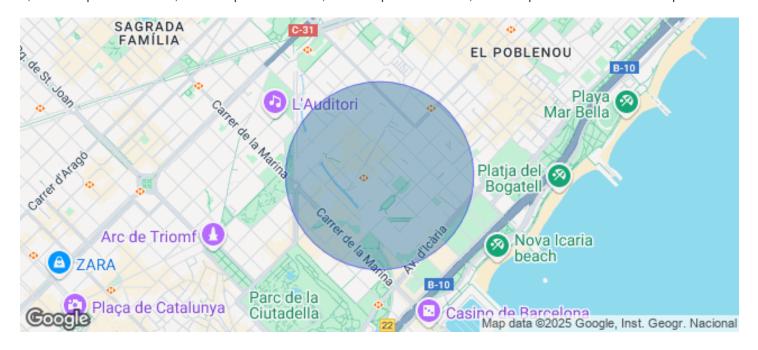

## Price upon request | 853 m<sup>2</sup>

Building of 10,966?sqm located on Carrer Pamplona at the corner with Carrer Pujades, in the 22@ district, just a few meters from the Olympic Village. The offices are arranged in a U-shaped volume surrounding an interior garden to create a pleasant and bright atmosphere. It features green terraces and a total of 1,603?sqm of outdoor spaces, multipurpose rooms, and a coffee corner. Inspire Barcelona, located in 22@, is the first carbon-neutral office building in the city. It stands out for its timber structure and charred wood façade, giving it a unique and sustainable appearance. It boasts terraces with abundant vegetation and a natural ventilation system, making it a bioclimatic space focused on people. Inspire has also achieved PAS2060 certification, underlining its commitment to innovation and sustainability. TRANSPORT AND CONNECTIONS Metro Marina (L1), Bogatell (L4) Bus 6, 136, B20, B25, H14, N11 AVAILABLE FLOOR AREAS • Ground Floor: 853.42?sqm • 1st Floor: 948.98?sqm • 2nd Floor: 1,964.53?sqm • 3rd Floor: 1,964.53?sqm • 4th Floor: 1,964.53?sqm • 5th Floor: 1,522.50?sqm • 6th Floor: 1,644.83?sqm • Basement: 102.78?sqm