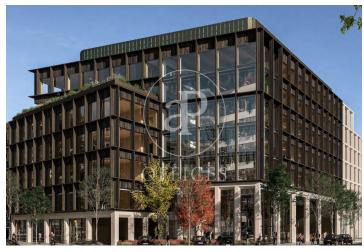

## Price upon request | 853 m<sup>2</sup>

Building of 10,966?sqm located on Carrer Pamplona at the corner with Carrer Pujades, in the 22@ district, just a few meters from the Olympic Village. The offices are arranged in a U-shaped volume surrounding an interior garden to create a pleasant and bright atmosphere. It features green terraces and a total of 1,603?sqm of outdoor spaces, multipurpose rooms, and a coffee corner. Inspire Barcelona, located in 22@, is the first carbon-neutral office building in the city. It stands out for its timber structure and charred wood façade, giving it a unique and sustainable appearance. It boasts terraces with abundant vegetation and a natural ventilation system, making it a bioclimatic space focused on people. Inspire has also achieved PAS2060 certification, underlining its commitment to innovation and sustainability. TRANSPORT AND CONNECTIONS Metro Marina (L1), Bogatell (L4) Bus 6, 136, B20, B25, H14, N11 AVAILABLE FLOOR AREAS • Ground Floor: 853.42?sqm • 1st Floor: 948.98?sqm • 2nd Floor: 1,964.53?sqm • 3rd Floor: 1,964.53?sqm • 4th Floor: 1,964.53?sqm • 5th Floor: 1,522.50?sqm • 6th Floor: 1,644.83?sqm • Basement: 102.78?sqm