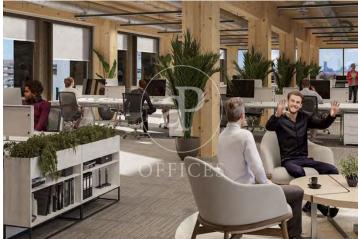

## Price upon request | 853 m<sup>2</sup>

Building of 10,966?sqm located on Carrer Pamplona at the corner with Carrer Pujades, in the 22@ district, just a few meters from the Olympic Village. The offices are arranged in a U-shaped volume surrounding an interior garden to create a pleasant and bright atmosphere. It features green terraces and a total of 1,603?sqm of outdoor spaces, multipurpose rooms, and a coffee corner. Inspire Barcelona, located in 22@, is the first carbon-neutral office building in the city. It stands out for its timber structure and charred wood façade, giving it a unique and sustainable appearance. It boasts terraces with abundant vegetation and a natural ventilation system, making it a bioclimatic space focused on people. Inspire has also achieved PAS2060 certification, underlining its commitment to innovation and sustainability. TRANSPORT AND CONNECTIONS Metro Marina (L1), Bogatell (L4) Bus 6, 136, B20, B25, H14, N11 AVAILABLE FLOOR AREAS • Ground Floor: 853.42?sqm • 1st Floor: 948.98?sqm • 2nd Floor: 1,964.53?sqm • 3rd Floor: 1,964.53?sqm • 4th Floor: 1,964.53?sqm • 5th Floor: 1,522.50?sqm • 6th Floor: 1,644.83?sqm • Basement: 102.78?sqm