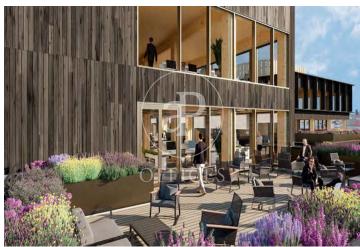

## Price upon request | 853 m<sup>2</sup>

Building of 10,966?sqm located on Carrer Pamplona at the corner with Carrer Pujades, in the 22@ district, just a few meters from the Olympic Village. The offices are arranged in a U-shaped volume surrounding an interior garden to create a pleasant and bright atmosphere. It features green terraces and a total of 1,603?sqm of outdoor spaces, multipurpose rooms, and a coffee corner. Inspire Barcelona, located in 22@, is the first carbon-neutral office building in the city. It stands out for its timber structure and charred wood façade, giving it a unique and sustainable appearance. It boasts terraces with abundant vegetation and a natural ventilation system, making it a bioclimatic space focused on people. Inspire has also achieved PAS2060 certification, underlining its commitment to innovation and sustainability. TRANSPORT AND CONNECTIONS Metro Marina (L1), Bogatell (L4) Bus 6, 136, B20, B25, H14, N11 AVAILABLE FLOOR AREAS • Ground Floor: 853.42?sqm • 1st Floor: 948.98?sqm • 2nd Floor: 1,964.53?sqm • 3rd Floor: 1,964.53?sqm • 4th Floor: 1,964.53?sqm • 5th Floor: 1,522.50?sqm • 6th Floor: 1,644.83?sqm • Basement: 102.78?sqm