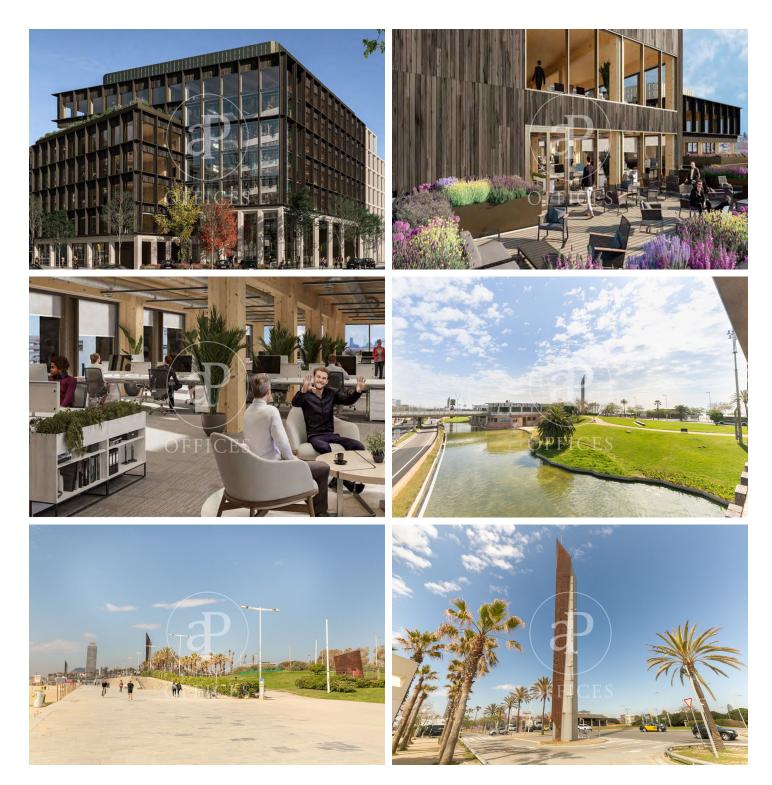

## Price upon request | 102 m<sup>2</sup>

Building of 10,966?sqm located on Carrer Pamplona at the corner with Carrer Pujades, in the 22@ district, just a few meters from the Olympic Village. The offices are arranged in a U-shaped volume surrounding an interior garden to create a pleasant and bright atmosphere. It features green terraces and a total of 1,603?sqm of outdoor spaces, multipurpose rooms, and a coffee corner. Inspire Barcelona, located in 22@, is the first carbon-neutral office building in the city. It stands out for its timber structure and charred wood façade, giving it a unique and sustainable appearance. It boasts terraces with abundant vegetation and a natural ventilation system, making it a bioclimatic space focused on people. Inspire has also achieved PAS2060 certification, underlining its commitment to innovation and sustainability. TRANSPORT AND CONNECTIONS Metro Marina (L1), Bogatell (L4) Bus 6, 136, B20, B25, H14, N11 AVAILABLE FLOOR AREAS • Ground Floor: 853.42?sqm • 1st Floor: 948.98?sqm • 2nd Floor: 1,964.53?sqm • 3rd Floor: 1,964.53?sqm • 5th Floor: 1,522.50?sqm • 6th Floor: 1,644.83?sqm • Basement: 102.78?sqm