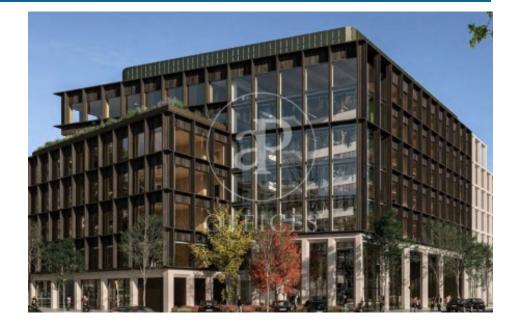

## Price upon request | 102 m<sup>2</sup>

Building of 10,966?sqm located on Carrer Pamplona at the corner with Carrer Pujades, in the 22@ district, just a few meters from the Olympic Village. The offices are arranged in a U-shaped volume surrounding an interior garden to create a pleasant and bright atmosphere. It features green terraces and a total of 1,603?sqm of outdoor spaces, multipurpose rooms, and a coffee corner. Inspire Barcelona, located in 22@, is the first carbon-neutral office building in the city. It stands out for its timber structure and charred wood façade, giving it a unique and sustainable appearance. It boasts terraces with abundant vegetation and a natural ventilation system, making it a bioclimatic space focused on people. Inspire has also achieved PAS2060 certification, underlining its commitment to innovation and sustainability. TRANSPORT AND CONNECTIONS Metro Marina (L1), Bogatell (L4) Bus 6, 136, B20, B25, H14, N11 AVAILABLE FLOOR AREAS • Ground Floor: 853.42?sqm • 1st Floor: 948.98?sqm • 2nd Floor: 1,964.53?sqm • 3rd Floor: 1,964.53?sqm • 5th Floor: 1,522.50?sqm • 6th Floor: 1,644.83?sqm • Basement: 102.78?sqm