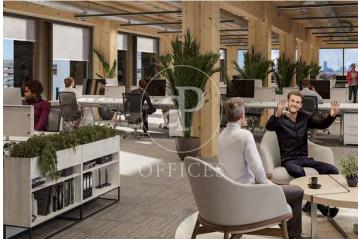

## Price upon request | 1,644 m<sup>2</sup>

Building of 10,966?sqm located on Carrer Pamplona at the corner with Carrer Pujades, in the 22@ district, just a few meters from the Olympic Village. The offices are arranged in a U-shaped volume surrounding an interior garden to create a pleasant and bright atmosphere. It features green terraces and a total of 1,603?sqm of outdoor spaces, multipurpose rooms, and a coffee corner. Inspire Barcelona, located in 22@, is the first carbon-neutral office building in the city. It stands out for its timber structure and charred wood façade, giving it a unique and sustainable appearance. It boasts terraces with abundant vegetation and a natural ventilation system, making it a bioclimatic space focused on people. Inspire has also achieved PAS2060 certification, underlining its commitment to innovation and sustainability. TRANSPORT AND CONNECTIONS Metro Marina (L1), Bogatell (L4) Bus 6, 136, B20, B25, H14, N11 AVAILABLE FLOOR AREAS • Ground Floor: 853.42?sqm • 1st Floor: 948.98?sqm • 2nd Floor: 1,964.53?sqm • 3rd Floor: 1,964.53?sqm • 4th Floor: 1,964.53?sqm • 5th Floor: 1,522.50?sqm • 6th Floor: 1,644.83?sqm • Basement: 102.78?sqm