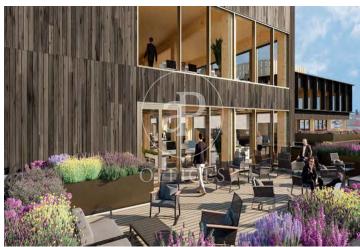

## Price upon request | 1,644 m<sup>2</sup>

Building of 10,966?sqm located on Carrer Pamplona at the corner with Carrer Pujades, in the 22@ district, just a few meters from the Olympic Village. The offices are arranged in a U-shaped volume surrounding an interior garden to create a pleasant and bright atmosphere. It features green terraces and a total of 1,603?sqm of outdoor spaces, multipurpose rooms, and a coffee corner. Inspire Barcelona, located in 22@, is the first carbon-neutral office building in the city. It stands out for its timber structure and charred wood façade, giving it a unique and sustainable appearance. It boasts terraces with abundant vegetation and a natural ventilation system, making it a bioclimatic space focused on people. Inspire has also achieved PAS2060 certification, underlining its commitment to innovation and sustainability. TRANSPORT AND CONNECTIONS Metro Marina (L1), Bogatell (L4) Bus 6, 136, B20, B25, H14, N11 AVAILABLE FLOOR AREAS • Ground Floor: 853.42?sqm • 1st Floor: 948.98?sqm • 2nd Floor: 1,964.53?sqm • 3rd Floor: 1,964.53?sqm • 4th Floor: 1,964.53?sqm • 5th Floor: 1,522.50?sqm • 6th Floor: 1,644.83?sqm • Basement: 102.78?sqm