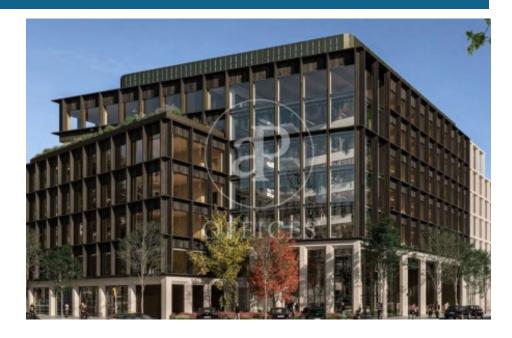

## Price upon request | 1,644 m<sup>2</sup>

Building of 10,966?sqm located on Carrer Pamplona at the corner with Carrer Pujades, in the 22@ district, just a few meters from the Olympic Village. The offices are arranged in a U-shaped volume surrounding an interior garden to create a pleasant and bright atmosphere. It features green terraces and a total of 1,603?sqm of outdoor spaces, multipurpose rooms, and a coffee corner. Inspire Barcelona, located in 22@, is the first carbon-neutral office building in the city. It stands out for its timber structure and charred wood façade, giving it a unique and sustainable appearance. It boasts terraces with abundant vegetation and a natural ventilation system, making it a bioclimatic space focused on people. Inspire has also achieved PAS2060 certification, underlining its commitment to innovation and sustainability. TRANSPORT AND CONNECTIONS Metro Marina (L1), Bogatell (L4) Bus 6, 136, B20, B25, H14, N11 AVAILABLE FLOOR AREAS • Ground Floor: 853.42?sqm • 1st Floor: 948.98?sqm • 2nd Floor: 1,964.53?sqm • 3rd Floor: 1,964.53?sqm • 4th Floor: 1,964.53?sqm • 5th Floor: 1,522.50?sqm • 6th Floor: 1,644.83?sqm • Basement: 102.78?sqm