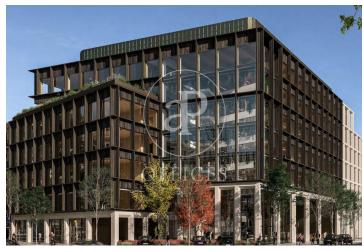

## Price upon request | 1,644 m<sup>2</sup>

Building of 10,966?sqm located on Carrer Pamplona at the corner with Carrer Pujades, in the 22@ district, just a few meters from the Olympic Village. The offices are arranged in a U-shaped volume surrounding an interior garden to create a pleasant and bright atmosphere. It features green terraces and a total of 1,603?sqm of outdoor spaces, multipurpose rooms, and a coffee corner. Inspire Barcelona, located in 22@, is the first carbon-neutral office building in the city. It stands out for its timber structure and charred wood façade, giving it a unique and sustainable appearance. It boasts terraces with abundant vegetation and a natural ventilation system, making it a bioclimatic space focused on people. Inspire has also achieved PAS2060 certification, underlining its commitment to innovation and sustainability. TRANSPORT AND CONNECTIONS Metro Marina (L1), Bogatell (L4) Bus 6, 136, B20, B25, H14, N11 AVAILABLE FLOOR AREAS • Ground Floor: 853.42?sqm • 1st Floor: 948.98?sqm • 2nd Floor: 1,964.53?sqm • 3rd Floor: 1,964.53?sqm • 4th Floor: 1,964.53?sqm • 5th Floor: 1,522.50?sqm • 6th Floor: 1,644.83?sqm • Basement: 102.78?sqm