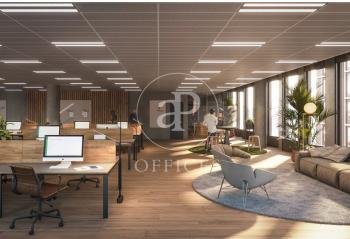

## Price from 15,295 € | Surface 805 m<sup>2</sup> - 1903 m<sup>2</sup> | 9 Units

22@ north, a transforming location. The Dmoura1 office building is a benchmark in everything that makes a difference. The 22@ innovation district is a consolidated success story, and is now considered the leading technology hub in southern Europe and a magnet for talent. GCA's architecture pays homage to Poblenou's industrial past, integrating traditional heritage with best practices and the latest technologies. Dmoura1 enjoys a privileged corner location, with plenty of natural light and unobstructed views over the semi-pedestrianised urban green zone of Carrer Cristóbal de Moura. The spacious lobby is comfortable and welcoming: with high ceilings and views of the outdoor garden areas, it is ideal for receiving visitors, hanging out or holding informal meetings. A traditional or technological style, combined with a dynamic and flexible layout, allows the offices to adapt to different working cultures. Optimised for every need. Socialising at work has never been easier thanks to the terraces found on different floors of the building, connecting the indoors and outdoors. These can be private or communal, depending on the needs of the occupants. Flexible spaces: A surface area of more than 1,600 m2 between ground floor and basement -1 can be customised to meet the need [...]