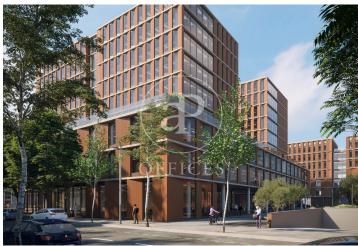

## Price from 15,295 € | Surface 805 m<sup>2</sup> - 1903 m<sup>2</sup> | 9 Units

22@ north, a transforming location. The Dmoura1 office building is a benchmark in everything that makes a difference. The 22@ innovation district is a consolidated success story, and is now considered the leading technology hub in southern Europe and a magnet for talent. GCA's architecture pays homage to Poblenou's industrial past, integrating traditional heritage with best practices and the latest technologies. Dmoura1 enjoys a privileged corner location, with plenty of natural light and unobstructed views over the semi-pedestrianised urban green zone of Carrer Cristóbal de Moura. The spacious lobby is comfortable and welcoming: with high ceilings and views of the outdoor garden areas, it is ideal for receiving visitors, hanging out or holding informal meetings. A traditional or technological style, combined with a dynamic and flexible layout, allows the offices to adapt to different working cultures. Optimised for every need. Socialising at work has never been easier thanks to the terraces found on different floors of the building, connecting the indoors and outdoors. These can be private or communal, depending on the needs of the occupants. Flexible spaces: A surface area of more than 1,600 m2 between ground floor and basement -1 can be customised to meet the need [...]

The information about any property is not binding to any offer or contract. Any verbal or written declaration made by aProperties with regards to the value or condition of the property should not be considered accurate or factual. The pictures make reference to some parts of the property at the times that they were taken. The areas, dimensions and distances that are given are approximate and should be checked by the client. The images are computer generated and are just an approximate indication of the real appearance of the property; these may change at any time. The information with regards to the property may also change at any time.