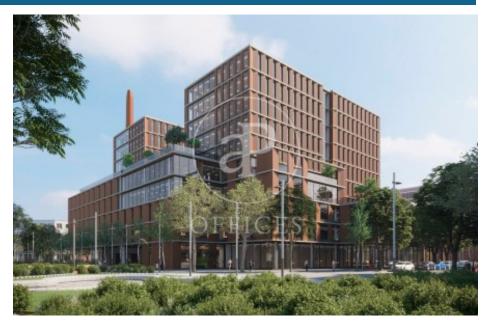

## Price from 15,295 € | Surface 805 m<sup>2</sup> - 1903 m<sup>2</sup> | 9 Units

22@ north, a transforming location. The Dmoura1 office building is a benchmark in everything that makes a difference. The 22@ innovation district is a consolidated success story, and is now considered the leading technology hub in southern Europe and a magnet for talent. GCA's architecture pays homage to Poblenou's industrial past, integrating traditional heritage with best practices and the latest technologies. Dmoura1 enjoys a privileged corner location, with plenty of natural light and unobstructed views over the semi-pedestrianised urban green zone of Carrer Cristóbal de Moura. The spacious lobby is comfortable and welcoming: with high ceilings and views of the outdoor garden areas, it is ideal for receiving visitors, hanging out or holding informal meetings. A traditional or technological style, combined with a dynamic and flexible layout, allows the offices to adapt to different working cultures. Optimised for every need. Socialising at work has never been easier thanks to the terraces found on different floors of the building, connecting the indoors and outdoors. These can be private or communal, depending on the needs of the occupants. Flexible spaces: A surface area of more than 1,600 m2 between ground floor and basement -1 can be customised to meet the need [...]