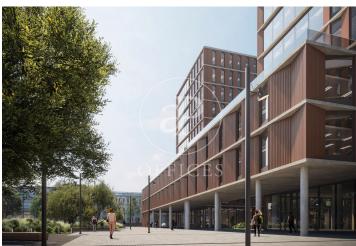

## Price from 15,295 € | Surface 805 m<sup>2</sup> - 1903 m<sup>2</sup> | 9 Units

22@ north, a transforming location. The Dmoura1 office building is a benchmark in everything that makes a difference. The 22@ innovation district is a consolidated success story, and is now considered the leading technology hub in southern Europe and a magnet for talent. GCA's architecture pays homage to Poblenou's industrial past, integrating traditional heritage with best practices and the latest technologies. Dmoura1 enjoys a privileged corner location, with plenty of natural light and unobstructed views over the semi-pedestrianised urban green zone of Carrer Cristóbal de Moura. The spacious lobby is comfortable and welcoming: with high ceilings and views of the outdoor garden areas, it is ideal for receiving visitors, hanging out or holding informal meetings. A traditional or technological style, combined with a dynamic and flexible layout, allows the offices to adapt to different working cultures. Optimised for every need. Socialising at work has never been easier thanks to the terraces found on different floors of the building, connecting the indoors and outdoors. These can be private or communal, depending on the needs of the occupants. Flexible spaces: A surface area of more than 1,600 m2 between ground floor and basement -1 can be customised to meet the need [...]

The information about any property is not binding to any offer or contract. Any verbal or written declaration made by aProperties with regards to the value or condition of the property should not be considered accurate or factual. The pictures make reference to some parts of the property at the times that they were taken. The areas, dimensions and distances that are given are approximate and should be checked by the client. The images are computer generated and are just an approximate indication of the real appearance of the property; these may change at any time. The information with regards to the property may also change at any time.