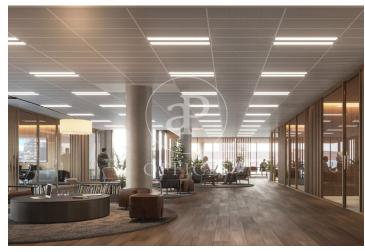

## Price from 15,295 € | Surface 805 m<sup>2</sup> - 1903 m<sup>2</sup> | 9 Units

22@ north, a transforming location. The Dmoura1 office building is a benchmark in everything that makes a difference. The 22@ innovation district is a consolidated success story, and is now considered the leading technology hub in southern Europe and a magnet for talent. GCA's architecture pays homage to Poblenou's industrial past, integrating traditional heritage with best practices and the latest technologies. Dmoura1 enjoys a privileged corner location, with plenty of natural light and unobstructed views over the semi-pedestrianised urban green zone of Carrer Cristóbal de Moura. The spacious lobby is comfortable and welcoming: with high ceilings and views of the outdoor garden areas, it is ideal for receiving visitors, hanging out or holding informal meetings. A traditional or technological style, combined with a dynamic and flexible layout, allows the offices to adapt to different working cultures. Optimised for every need. Socialising at work has never been easier thanks to the terraces found on different floors of the building, connecting the indoors and outdoors. These can be private or communal, depending on the needs of the occupants. Flexible spaces: A surface area of more than 1,600 m2 between ground floor and basement -1 can be customised to meet the need [...]