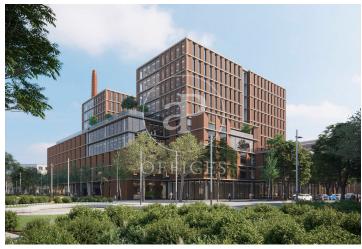

## Price from 15,295 € | Surface 805 m<sup>2</sup> - 1903 m<sup>2</sup> | 9 Units

22@ north, a transforming location. The Dmoura1 office building is a benchmark in everything that makes a difference. The 22@ innovation district is a consolidated success story, and is now considered the leading technology hub in southern Europe and a magnet for talent. GCA's architecture pays homage to Poblenou's industrial past, integrating traditional heritage with best practices and the latest technologies. Dmoura1 enjoys a privileged corner location, with plenty of natural light and unobstructed views over the semi-pedestrianised urban green zone of Carrer Cristóbal de Moura. The spacious lobby is comfortable and welcoming: with high ceilings and views of the outdoor garden areas, it is ideal for receiving visitors, hanging out or holding informal meetings. A traditional or technological style, combined with a dynamic and flexible layout, allows the offices to adapt to different working cultures. Optimised for every need. Socialising at work has never been easier thanks to the terraces found on different floors of the building, connecting the indoors and outdoors. These can be private or communal, depending on the needs of the occupants. Flexible spaces: A surface area of more than 1,600 m2 between ground floor and basement -1 can be customised to meet the need [...]