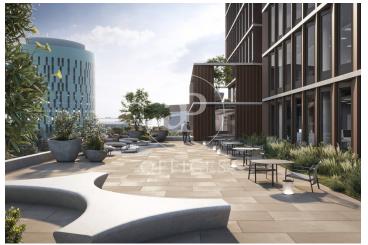

## Price from 15,295 € | Surface 805 m<sup>2</sup> - 1903 m<sup>2</sup> | 9 Units

22@ north, a transforming location. The Dmoura1 office building is a benchmark in everything that makes a difference. The 22@ innovation district is a consolidated success story, and is now considered the leading technology hub in southern Europe and a magnet for talent. GCA's architecture pays homage to Poblenou's industrial past, integrating traditional heritage with best practices and the latest technologies. Dmoura1 enjoys a privileged corner location, with plenty of natural light and unobstructed views over the semi-pedestrianised urban green zone of Carrer Cristóbal de Moura. The spacious lobby is comfortable and welcoming: with high ceilings and views of the outdoor garden areas, it is ideal for receiving visitors, hanging out or holding informal meetings. A traditional or technological style, combined with a dynamic and flexible layout, allows the offices to adapt to different working cultures. Optimised for every need. Socialising at work has never been easier thanks to the terraces found on different floors of the building, connecting the indoors and outdoors. These can be private or communal, depending on the needs of the occupants. Flexible spaces: A surface area of more than 1,600 m2 between ground floor and basement -1 can be customised to meet the need [...]