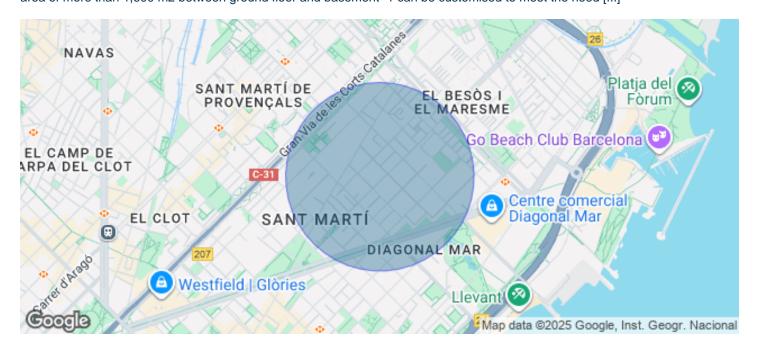

## Price from 15,295 € | Surface 805 m<sup>2</sup> - 1903 m<sup>2</sup> | 9 Units

22@ north, a transforming location. The Dmoura1 office building is a benchmark in everything that makes a difference. The 22@ innovation district is a consolidated success story, and is now considered the leading technology hub in southern Europe and a magnet for talent. GCA's architecture pays homage to Poblenou's industrial past, integrating traditional heritage with best practices and the latest technologies. Dmoura1 enjoys a privileged corner location, with plenty of natural light and unobstructed views over the semi-pedestrianised urban green zone of Carrer Cristóbal de Moura. The spacious lobby is comfortable and welcoming: with high ceilings and views of the outdoor garden areas, it is ideal for receiving visitors, hanging out or holding informal meetings. A traditional or technological style, combined with a dynamic and flexible layout, allows the offices to adapt to different working cultures. Optimised for every need. Socialising at work has never been easier thanks to the terraces found on different floors of the building, connecting the indoors and outdoors. These can be private or communal, depending on the needs of the occupants. Flexible spaces: A surface area of more than 1,600 m2 between ground floor and basement -1 can be customised to meet the need [...]