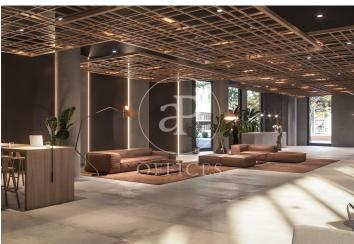

## Price from 15,295 € | Surface 805 m<sup>2</sup> - 1903 m<sup>2</sup> | 9 Units

22@ north, a transforming location. The Dmoura1 office building is a benchmark in everything that makes a difference. The 22@ innovation district is a consolidated success story, and is now considered the leading technology hub in southern Europe and a magnet for talent. GCA's architecture pays homage to Poblenou's industrial past, integrating traditional heritage with best practices and the latest technologies. Dmoura1 enjoys a privileged corner location, with plenty of natural light and unobstructed views over the semi-pedestrianised urban green zone of Carrer Cristóbal de Moura. The spacious lobby is comfortable and welcoming: with high ceilings and views of the outdoor garden areas, it is ideal for receiving visitors, hanging out or holding informal meetings. A traditional or technological style, combined with a dynamic and flexible layout, allows the offices to adapt to different working cultures. Optimised for every need. Socialising at work has never been easier thanks to the terraces found on different floors of the building, connecting the indoors and outdoors. These can be private or communal, depending on the needs of the occupants. Flexible spaces: A surface area of more than 1,600 m2 between ground floor and basement -1 can be customised to meet the need [...]