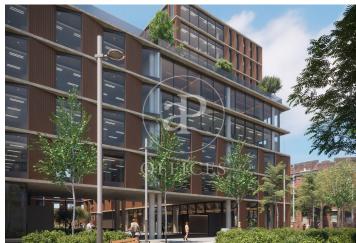

## Price from 15,295 € | Surface 805 m<sup>2</sup> - 1903 m<sup>2</sup> | 9 Units

22@ north, a transforming location. The Dmoura1 office building is a benchmark in everything that makes a difference. The 22@ innovation district is a consolidated success story, and is now considered the leading technology hub in southern Europe and a magnet for talent. GCA's architecture pays homage to Poblenou's industrial past, integrating traditional heritage with best practices and the latest technologies. Dmoura1 enjoys a privileged corner location, with plenty of natural light and unobstructed views over the semi-pedestrianised urban green zone of Carrer Cristóbal de Moura. The spacious lobby is comfortable and welcoming: with high ceilings and views of the outdoor garden areas, it is ideal for receiving visitors, hanging out or holding informal meetings. A traditional or technological style, combined with a dynamic and flexible layout, allows the offices to adapt to different working cultures. Optimised for every need. Socialising at work has never been easier thanks to the terraces found on different floors of the building, connecting the indoors and outdoors. These can be private or communal, depending on the needs of the occupants. Flexible spaces: A surface area of more than 1,600 m2 between ground floor and basement -1 can be customised to meet the need [...]

The information about any property is not binding to any offer or contract. Any verbal or written declaration made by aProperties with regards to the value or condition of the property should not be considered accurate or factual. The pictures make reference to some parts of the property at the times that they were taken. The areas, dimensions and distances that are given are approximate and should be checked by the client. The images are computer generated and are just an approximate indication of the real appearance of the property; these may change at any time. The information with regards to the property may also change at any time.