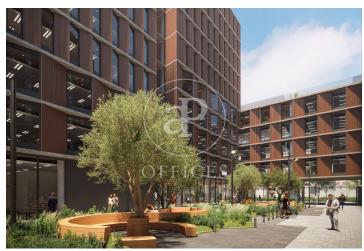

## Price from 15,295 € | Surface 805 m<sup>2</sup> - 1903 m<sup>2</sup> | 9 Units

22@ north, a transforming location. The Dmoura1 office building is a benchmark in everything that makes a difference. The 22@ innovation district is a consolidated success story, and is now considered the leading technology hub in southern Europe and a magnet for talent. GCA's architecture pays homage to Poblenou's industrial past, integrating traditional heritage with best practices and the latest technologies. Dmoura1 enjoys a privileged corner location, with plenty of natural light and unobstructed views over the semi-pedestrianised urban green zone of Carrer Cristóbal de Moura. The spacious lobby is comfortable and welcoming: with high ceilings and views of the outdoor garden areas, it is ideal for receiving visitors, hanging out or holding informal meetings. A traditional or technological style, combined with a dynamic and flexible layout, allows the offices to adapt to different working cultures. Optimised for every need. Socialising at work has never been easier thanks to the terraces found on different floors of the building, connecting the indoors and outdoors. These can be private or communal, depending on the needs of the occupants. Flexible spaces: A surface area of more than 1,600 m2 between ground floor and basement -1 can be customised to meet the need [...]