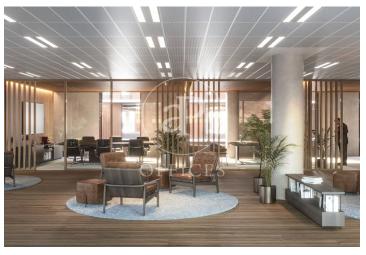

## Price from 15,295 € | Surface 805 m<sup>2</sup> - 1903 m<sup>2</sup> | 9 Units

22@ north, a transforming location. The Dmoura1 office building is a benchmark in everything that makes a difference. The 22@ innovation district is a consolidated success story, and is now considered the leading technology hub in southern Europe and a magnet for talent. GCA's architecture pays homage to Poblenou's industrial past, integrating traditional heritage with best practices and the latest technologies. Dmoura1 enjoys a privileged corner location, with plenty of natural light and unobstructed views over the semi-pedestrianised urban green zone of Carrer Cristóbal de Moura. The spacious lobby is comfortable and welcoming: with high ceilings and views of the outdoor garden areas, it is ideal for receiving visitors, hanging out or holding informal meetings. A traditional or technological style, combined with a dynamic and flexible layout, allows the offices to adapt to different working cultures. Optimised for every need. Socialising at work has never been easier thanks to the terraces found on different floors of the building, connecting the indoors and outdoors. These can be private or communal, depending on the needs of the occupants. Flexible spaces: A surface area of more than 1,600 m2 between ground floor and basement -1 can be customised to meet the need [...]