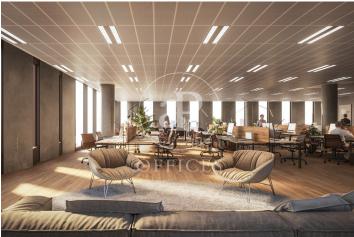

## Price from 15,295 € | Surface 805 m<sup>2</sup> - 1903 m<sup>2</sup> | 9 Units

22@ north, a transforming location. The Dmoura1 office building is a benchmark in everything that makes a difference. The 22@ innovation district is a consolidated success story, and is now considered the leading technology hub in southern Europe and a magnet for talent. GCA's architecture pays homage to Poblenou's industrial past, integrating traditional heritage with best practices and the latest technologies. Dmoura1 enjoys a privileged corner location, with plenty of natural light and unobstructed views over the semi-pedestrianised urban green zone of Carrer Cristóbal de Moura. The spacious lobby is comfortable and welcoming: with high ceilings and views of the outdoor garden areas, it is ideal for receiving visitors, hanging out or holding informal meetings. A traditional or technological style, combined with a dynamic and flexible layout, allows the offices to adapt to different working cultures. Optimised for every need. Socialising at work has never been easier thanks to the terraces found on different floors of the building, connecting the indoors and outdoors. These can be private or communal, depending on the needs of the occupants. Flexible spaces: A surface area of more than 1,600 m2 between ground floor and basement -1 can be customised to meet the need [...]