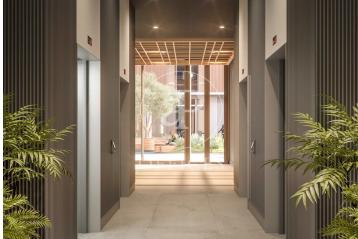

## Price from 15,295 € | Surface 805 m<sup>2</sup> - 1903 m<sup>2</sup> | 9 Units

22@ north, a transforming location. The Dmoura1 office building is a benchmark in everything that makes a difference. The 22@ innovation district is a consolidated success story, and is now considered the leading technology hub in southern Europe and a magnet for talent. GCA's architecture pays homage to Poblenou's industrial past, integrating traditional heritage with best practices and the latest technologies. Dmoura1 enjoys a privileged corner location, with plenty of natural light and unobstructed views over the semi-pedestrianised urban green zone of Carrer Cristóbal de Moura. The spacious lobby is comfortable and welcoming: with high ceilings and views of the outdoor garden areas, it is ideal for receiving visitors, hanging out or holding informal meetings. A traditional or technological style, combined with a dynamic and flexible layout, allows the offices to adapt to different working cultures. Optimised for every need. Socialising at work has never been easier thanks to the terraces found on different floors of the building, connecting the indoors and outdoors. These can be private or communal, depending on the needs of the occupants. Flexible spaces: A surface area of more than 1,600 m2 between ground floor and basement -1 can be customised to meet the need [...]