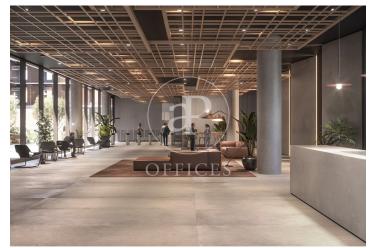

## Price from 15,295 € | Surface 805 m<sup>2</sup> - 1903 m<sup>2</sup> | 9 Units

22@ north, a transforming location. The Dmoura1 office building is a benchmark in everything that makes a difference. The 22@ innovation district is a consolidated success story, and is now considered the leading technology hub in southern Europe and a magnet for talent. GCA's architecture pays homage to Poblenou's industrial past, integrating traditional heritage with best practices and the latest technologies. Dmoura1 enjoys a privileged corner location, with plenty of natural light and unobstructed views over the semi-pedestrianised urban green zone of Carrer Cristóbal de Moura. The spacious lobby is comfortable and welcoming: with high ceilings and views of the outdoor garden areas, it is ideal for receiving visitors, hanging out or holding informal meetings. A traditional or technological style, combined with a dynamic and flexible layout, allows the offices to adapt to different working cultures. Optimised for every need. Socialising at work has never been easier thanks to the terraces found on different floors of the building, connecting the indoors and outdoors. These can be private or communal, depending on the needs of the occupants. Flexible spaces: A surface area of more than 1,600 m2 between ground floor and basement -1 can be customised to meet the need [...]