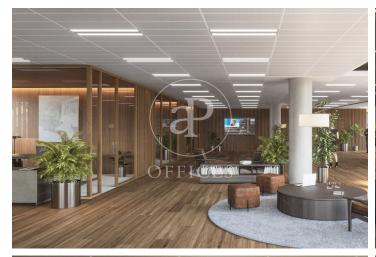

## Price from 15,295 € | Surface 805 m<sup>2</sup> - 1903 m<sup>2</sup> | 9 Units

22@ north, a transforming location. The Dmoura1 office building is a benchmark in everything that makes a difference. The 22@ innovation district is a consolidated success story, and is now considered the leading technology hub in southern Europe and a magnet for talent. GCA's architecture pays homage to Poblenou's industrial past, integrating traditional heritage with best practices and the latest technologies. Dmoura1 enjoys a privileged corner location, with plenty of natural light and unobstructed views over the semi-pedestrianised urban green zone of Carrer Cristóbal de Moura. The spacious lobby is comfortable and welcoming: with high ceilings and views of the outdoor garden areas, it is ideal for receiving visitors, hanging out or holding informal meetings. A traditional or technological style, combined with a dynamic and flexible layout, allows the offices to adapt to different working cultures. Optimised for every need. Socialising at work has never been easier thanks to the terraces found on different floors of the building, connecting the indoors and outdoors. These can be private or communal, depending on the needs of the occupants. Flexible spaces: A surface area of more than 1,600 m2 between ground floor and basement -1 can be customised to meet the need [...]