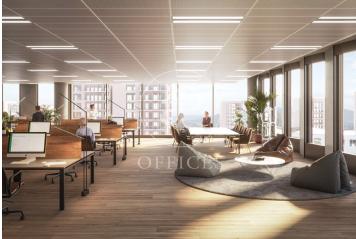

## Price from 15,295 € | Surface 805 m<sup>2</sup> - 1903 m<sup>2</sup> | 9 Units

22@ north, a transforming location. The Dmoura1 office building is a benchmark in everything that makes a difference. The 22@ innovation district is a consolidated success story, and is now considered the leading technology hub in southern Europe and a magnet for talent. GCA's architecture pays homage to Poblenou's industrial past, integrating traditional heritage with best practices and the latest technologies. Dmoura1 enjoys a privileged corner location, with plenty of natural light and unobstructed views over the semi-pedestrianised urban green zone of Carrer Cristóbal de Moura. The spacious lobby is comfortable and welcoming: with high ceilings and views of the outdoor garden areas, it is ideal for receiving visitors, hanging out or holding informal meetings. A traditional or technological style, combined with a dynamic and flexible layout, allows the offices to adapt to different working cultures. Optimised for every need. Socialising at work has never been easier thanks to the terraces found on different floors of the building, connecting the indoors and outdoors. These can be private or communal, depending on the needs of the occupants. Flexible spaces: A surface area of more than 1,600 m2 between ground floor and basement -1 can be customised to meet the need [...]