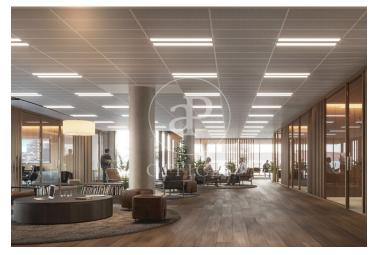

## 15,295 € | 805 m² | 19 €/m² | IBI A confirmar | Charges A confirmar

22@ north, a transforming location. The Dmoura1 office building is a benchmark in everything that makes a difference. The 22@ innovation district is a consolidated success story, and is now considered the leading technology hub in southern Europe and a magnet for talent. GCA's architecture pays homage to Poblenou's industrial past, integrating traditional heritage with best practices and the latest technologies. Dmoura1 enjoys a privileged corner location, with plenty of natural light and unobstructed views over the semi-pedestrianised urban green zone of Carrer Cristóbal de Moura. The spacious lobby is comfortable and welcoming: with high ceilings and views of the outdoor garden areas, it is ideal for receiving visitors, hanging out or holding informal meetings. A traditional or technological style, combined with a dynamic and flexible layout, allows the offices to adapt to different working cultures. Optimised for every need. Socialising at work has never been easier thanks to the terraces found on different floors of the building, connecting the indoors and outdoors. These can be private or communal, depending on the needs of the occupants. Flexible spaces: A surface area of more than 1,600 m2 between ground floor and basement -1 can be customised to meet the need [...]