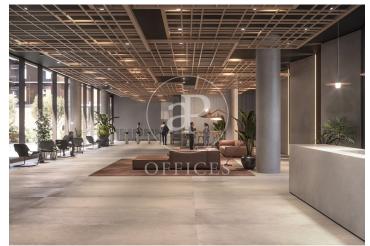

## 15,295 € | 805 m² | 19 €/m² | IBI A confirmar | Charges A confirmar

22@ north, a transforming location. The Dmoura1 office building is a benchmark in everything that makes a difference. The 22@ innovation district is a consolidated success story, and is now considered the leading technology hub in southern Europe and a magnet for talent. GCA's architecture pays homage to Poblenou's industrial past, integrating traditional heritage with best practices and the latest technologies. Dmoura1 enjoys a privileged corner location, with plenty of natural light and unobstructed views over the semi-pedestrianised urban green zone of Carrer Cristóbal de Moura. The spacious lobby is comfortable and welcoming: with high ceilings and views of the outdoor garden areas, it is ideal for receiving visitors, hanging out or holding informal meetings. A traditional or technological style, combined with a dynamic and flexible layout, allows the offices to adapt to different working cultures. Optimised for every need. Socialising at work has never been easier thanks to the terraces found on different floors of the building, connecting the indoors and outdoors. These can be private or communal, depending on the needs of the occupants. Flexible spaces: A surface area of more than 1,600 m2 between ground floor and basement -1 can be customised to meet the need [...]