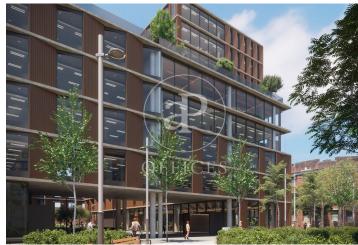

## 15,295 € | 805 m² | 19 €/m² | IBI A confirmar | Charges A confirmar

22@ north, a transforming location. The Dmoura1 office building is a benchmark in everything that makes a difference. The 22@ innovation district is a consolidated success story, and is now considered the leading technology hub in southern Europe and a magnet for talent. GCA's architecture pays homage to Poblenou's industrial past, integrating traditional heritage with best practices and the latest technologies. Dmoura1 enjoys a privileged corner location, with plenty of natural light and unobstructed views over the semi-pedestrianised urban green zone of Carrer Cristóbal de Moura. The spacious lobby is comfortable and welcoming: with high ceilings and views of the outdoor garden areas, it is ideal for receiving visitors, hanging out or holding informal meetings. A traditional or technological style, combined with a dynamic and flexible layout, allows the offices to adapt to different working cultures. Optimised for every need. Socialising at work has never been easier thanks to the terraces found on different floors of the building, connecting the indoors and outdoors. These can be private or communal, depending on the needs of the occupants. Flexible spaces: A surface area of more than 1,600 m2 between ground floor and basement -1 can be customised to meet the need [...]