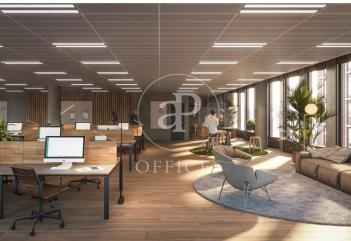

## 15,295 € | 805 m² | 19 €/m² | IBI A confirmar | Charges A confirmar

22@ north, a transforming location. The Dmoura1 office building is a benchmark in everything that makes a difference. The 22@ innovation district is a consolidated success story, and is now considered the leading technology hub in southern Europe and a magnet for talent. GCA's architecture pays homage to Poblenou's industrial past, integrating traditional heritage with best practices and the latest technologies. Dmoura1 enjoys a privileged corner location, with plenty of natural light and unobstructed views over the semi-pedestrianised urban green zone of Carrer Cristóbal de Moura. The spacious lobby is comfortable and welcoming: with high ceilings and views of the outdoor garden areas, it is ideal for receiving visitors, hanging out or holding informal meetings. A traditional or technological style, combined with a dynamic and flexible layout, allows the offices to adapt to different working cultures. Optimised for every need. Socialising at work has never been easier thanks to the terraces found on different floors of the building, connecting the indoors and outdoors. These can be private or communal, depending on the needs of the occupants. Flexible spaces: A surface area of more than 1,600 m2 between ground floor and basement -1 can be customised to meet the need [...]