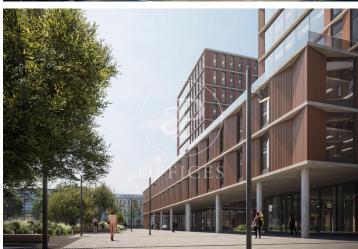

## 15,295 € | 805 m² | 19 €/m² | IBI A confirmar | Charges A confirmar

22@ north, a transforming location. The Dmoura1 office building is a benchmark in everything that makes a difference. The 22@ innovation district is a consolidated success story, and is now considered the leading technology hub in southern Europe and a magnet for talent. GCA's architecture pays homage to Poblenou's industrial past, integrating traditional heritage with best practices and the latest technologies. Dmoura1 enjoys a privileged corner location, with plenty of natural light and unobstructed views over the semi-pedestrianised urban green zone of Carrer Cristóbal de Moura. The spacious lobby is comfortable and welcoming: with high ceilings and views of the outdoor garden areas, it is ideal for receiving visitors, hanging out or holding informal meetings. A traditional or technological style, combined with a dynamic and flexible layout, allows the offices to adapt to different working cultures. Optimised for every need. Socialising at work has never been easier thanks to the terraces found on different floors of the building, connecting the indoors and outdoors. These can be private or communal, depending on the needs of the occupants. Flexible spaces: A surface area of more than 1,600 m2 between ground floor and basement -1 can be customised to meet the need [...]