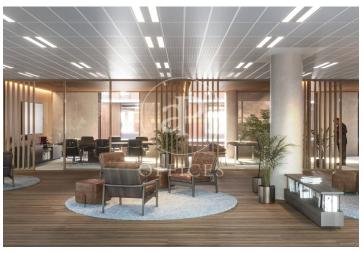

## 15,295 € | 805 m² | 19 €/m² | IBI A confirmar | Charges A confirmar

22@ north, a transforming location. The Dmoura1 office building is a benchmark in everything that makes a difference. The 22@ innovation district is a consolidated success story, and is now considered the leading technology hub in southern Europe and a magnet for talent. GCA's architecture pays homage to Poblenou's industrial past, integrating traditional heritage with best practices and the latest technologies. Dmoura1 enjoys a privileged corner location, with plenty of natural light and unobstructed views over the semi-pedestrianised urban green zone of Carrer Cristóbal de Moura. The spacious lobby is comfortable and welcoming: with high ceilings and views of the outdoor garden areas, it is ideal for receiving visitors, hanging out or holding informal meetings. A traditional or technological style, combined with a dynamic and flexible layout, allows the offices to adapt to different working cultures. Optimised for every need. Socialising at work has never been easier thanks to the terraces found on different floors of the building, connecting the indoors and outdoors. These can be private or communal, depending on the needs of the occupants. Flexible spaces: A surface area of more than 1,600 m2 between ground floor and basement -1 can be customised to meet the need [...]