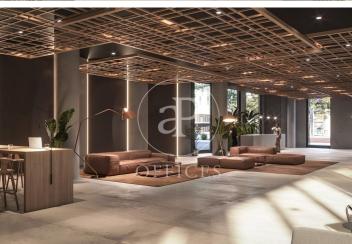

## 15,295 € | 805 m² | 19 €/m² | IBI A confirmar | Charges A confirmar

22@ north, a transforming location. The Dmoura1 office building is a benchmark in everything that makes a difference. The 22@ innovation district is a consolidated success story, and is now considered the leading technology hub in southern Europe and a magnet for talent. GCA's architecture pays homage to Poblenou's industrial past, integrating traditional heritage with best practices and the latest technologies. Dmoura1 enjoys a privileged corner location, with plenty of natural light and unobstructed views over the semi-pedestrianised urban green zone of Carrer Cristóbal de Moura. The spacious lobby is comfortable and welcoming: with high ceilings and views of the outdoor garden areas, it is ideal for receiving visitors, hanging out or holding informal meetings. A traditional or technological style, combined with a dynamic and flexible layout, allows the offices to adapt to different working cultures. Optimised for every need. Socialising at work has never been easier thanks to the terraces found on different floors of the building, connecting the indoors and outdoors. These can be private or communal, depending on the needs of the occupants. Flexible spaces: A surface area of more than 1,600 m2 between ground floor and basement -1 can be customised to meet the need [...]