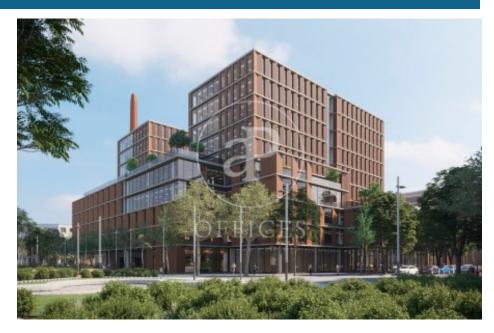

## 15,295 € | 805 m² | 19 €/m² | IBI A confirmar | Charges A confirmar

22@ north, a transforming location. The Dmoura1 office building is a benchmark in everything that makes a difference. The 22@ innovation district is a consolidated success story, and is now considered the leading technology hub in southern Europe and a magnet for talent. GCA's architecture pays homage to Poblenou's industrial past, integrating traditional heritage with best practices and the latest technologies. Dmoura1 enjoys a privileged corner location, with plenty of natural light and unobstructed views over the semi-pedestrianised urban green zone of Carrer Cristóbal de Moura. The spacious lobby is comfortable and welcoming: with high ceilings and views of the outdoor garden areas, it is ideal for receiving visitors, hanging out or holding informal meetings. A traditional or technological style, combined with a dynamic and flexible layout, allows the offices to adapt to different working cultures. Optimised for every need. Socialising at work has never been easier thanks to the terraces found on different floors of the building, connecting the indoors and outdoors. These can be private or communal, depending on the needs of the occupants. Flexible spaces: A surface area of more than 1,600 m2 between ground floor and basement -1 can be customised to meet the need [...]