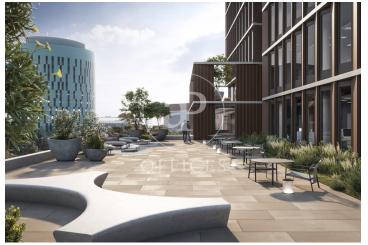

## 15,295 € | 805 m² | 19 €/m² | IBI A confirmar | Charges A confirmar

22@ north, a transforming location. The Dmoura1 office building is a benchmark in everything that makes a difference. The 22@ innovation district is a consolidated success story, and is now considered the leading technology hub in southern Europe and a magnet for talent. GCA's architecture pays homage to Poblenou's industrial past, integrating traditional heritage with best practices and the latest technologies. Dmoura1 enjoys a privileged corner location, with plenty of natural light and unobstructed views over the semi-pedestrianised urban green zone of Carrer Cristóbal de Moura. The spacious lobby is comfortable and welcoming: with high ceilings and views of the outdoor garden areas, it is ideal for receiving visitors, hanging out or holding informal meetings. A traditional or technological style, combined with a dynamic and flexible layout, allows the offices to adapt to different working cultures. Optimised for every need. Socialising at work has never been easier thanks to the terraces found on different floors of the building, connecting the indoors and outdoors. These can be private or communal, depending on the needs of the occupants. Flexible spaces: A surface area of more than 1,600 m2 between ground floor and basement -1 can be customised to meet the need [...]