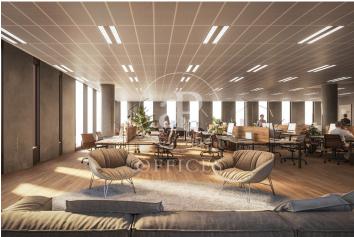

## 15,295 € | 805 m² | 19 €/m² | IBI A confirmar | Charges A confirmar

22@ north, a transforming location. The Dmoura1 office building is a benchmark in everything that makes a difference. The 22@ innovation district is a consolidated success story, and is now considered the leading technology hub in southern Europe and a magnet for talent. GCA's architecture pays homage to Poblenou's industrial past, integrating traditional heritage with best practices and the latest technologies. Dmoura1 enjoys a privileged corner location, with plenty of natural light and unobstructed views over the semi-pedestrianised urban green zone of Carrer Cristóbal de Moura. The spacious lobby is comfortable and welcoming: with high ceilings and views of the outdoor garden areas, it is ideal for receiving visitors, hanging out or holding informal meetings. A traditional or technological style, combined with a dynamic and flexible layout, allows the offices to adapt to different working cultures. Optimised for every need. Socialising at work has never been easier thanks to the terraces found on different floors of the building, connecting the indoors and outdoors. These can be private or communal, depending on the needs of the occupants. Flexible spaces: A surface area of more than 1,600 m2 between ground floor and basement -1 can be customised to meet the need [...]