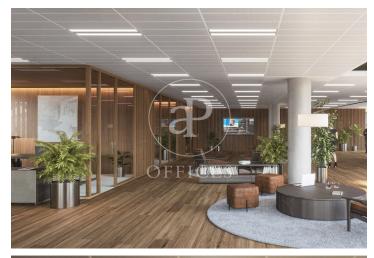

## 15,295 € | 805 m² | 19 €/m² | IBI A confirmar | Charges A confirmar

22@ north, a transforming location. The Dmoura1 office building is a benchmark in everything that makes a difference. The 22@ innovation district is a consolidated success story, and is now considered the leading technology hub in southern Europe and a magnet for talent. GCA's architecture pays homage to Poblenou's industrial past, integrating traditional heritage with best practices and the latest technologies. Dmoura1 enjoys a privileged corner location, with plenty of natural light and unobstructed views over the semi-pedestrianised urban green zone of Carrer Cristóbal de Moura. The spacious lobby is comfortable and welcoming: with high ceilings and views of the outdoor garden areas, it is ideal for receiving visitors, hanging out or holding informal meetings. A traditional or technological style, combined with a dynamic and flexible layout, allows the offices to adapt to different working cultures. Optimised for every need. Socialising at work has never been easier thanks to the terraces found on different floors of the building, connecting the indoors and outdoors. These can be private or communal, depending on the needs of the occupants. Flexible spaces: A surface area of more than 1,600 m2 between ground floor and basement -1 can be customised to meet the need [...]