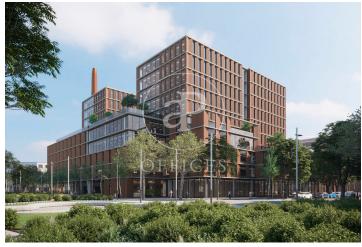

## 15,295 € | 805 m² | 19 €/m² | IBI A confirmar | Charges A confirmar

22@ north, a transforming location. The Dmoura1 office building is a benchmark in everything that makes a difference. The 22@ innovation district is a consolidated success story, and is now considered the leading technology hub in southern Europe and a magnet for talent. GCA's architecture pays homage to Poblenou's industrial past, integrating traditional heritage with best practices and the latest technologies. Dmoura1 enjoys a privileged corner location, with plenty of natural light and unobstructed views over the semi-pedestrianised urban green zone of Carrer Cristóbal de Moura. The spacious lobby is comfortable and welcoming: with high ceilings and views of the outdoor garden areas, it is ideal for receiving visitors, hanging out or holding informal meetings. A traditional or technological style, combined with a dynamic and flexible layout, allows the offices to adapt to different working cultures. Optimised for every need. Socialising at work has never been easier thanks to the terraces found on different floors of the building, connecting the indoors and outdoors. These can be private or communal, depending on the needs of the occupants. Flexible spaces: A surface area of more than 1,600 m2 between ground floor and basement -1 can be customised to meet the need [...]