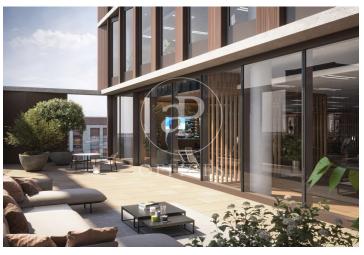

## 15,295 € | 805 m² | 19 €/m² | IBI A confirmar | Charges A confirmar

22@ north, a transforming location. The Dmoura1 office building is a benchmark in everything that makes a difference. The 22@ innovation district is a consolidated success story, and is now considered the leading technology hub in southern Europe and a magnet for talent. GCA's architecture pays homage to Poblenou's industrial past, integrating traditional heritage with best practices and the latest technologies. Dmoura1 enjoys a privileged corner location, with plenty of natural light and unobstructed views over the semi-pedestrianised urban green zone of Carrer Cristóbal de Moura. The spacious lobby is comfortable and welcoming: with high ceilings and views of the outdoor garden areas, it is ideal for receiving visitors, hanging out or holding informal meetings. A traditional or technological style, combined with a dynamic and flexible layout, allows the offices to adapt to different working cultures. Optimised for every need. Socialising at work has never been easier thanks to the terraces found on different floors of the building, connecting the indoors and outdoors. These can be private or communal, depending on the needs of the occupants. Flexible spaces: A surface area of more than 1,600 m2 between ground floor and basement -1 can be customised to meet the need [...]