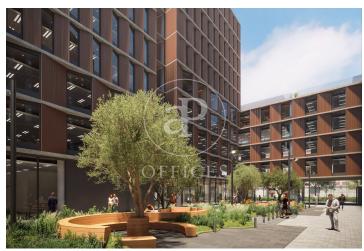

## 15,295 € | 805 m² | 19 €/m² | IBI A confirmar | Charges A confirmar

22@ north, a transforming location. The Dmoura1 office building is a benchmark in everything that makes a difference. The 22@ innovation district is a consolidated success story, and is now considered the leading technology hub in southern Europe and a magnet for talent. GCA's architecture pays homage to Poblenou's industrial past, integrating traditional heritage with best practices and the latest technologies. Dmoura1 enjoys a privileged corner location, with plenty of natural light and unobstructed views over the semi-pedestrianised urban green zone of Carrer Cristóbal de Moura. The spacious lobby is comfortable and welcoming: with high ceilings and views of the outdoor garden areas, it is ideal for receiving visitors, hanging out or holding informal meetings. A traditional or technological style, combined with a dynamic and flexible layout, allows the offices to adapt to different working cultures. Optimised for every need. Socialising at work has never been easier thanks to the terraces found on different floors of the building, connecting the indoors and outdoors. These can be private or communal, depending on the needs of the occupants. Flexible spaces: A surface area of more than 1,600 m2 between ground floor and basement -1 can be customised to meet the need [...]