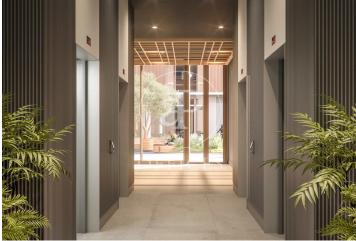

## 15,295 € | 805 m² | 19 €/m² | IBI A confirmar | Charges A confirmar

22@ north, a transforming location. The Dmoura1 office building is a benchmark in everything that makes a difference. The 22@ innovation district is a consolidated success story, and is now considered the leading technology hub in southern Europe and a magnet for talent. GCA's architecture pays homage to Poblenou's industrial past, integrating traditional heritage with best practices and the latest technologies. Dmoura1 enjoys a privileged corner location, with plenty of natural light and unobstructed views over the semi-pedestrianised urban green zone of Carrer Cristóbal de Moura. The spacious lobby is comfortable and welcoming: with high ceilings and views of the outdoor garden areas, it is ideal for receiving visitors, hanging out or holding informal meetings. A traditional or technological style, combined with a dynamic and flexible layout, allows the offices to adapt to different working cultures. Optimised for every need. Socialising at work has never been easier thanks to the terraces found on different floors of the building, connecting the indoors and outdoors. These can be private or communal, depending on the needs of the occupants. Flexible spaces: A surface area of more than 1,600 m2 between ground floor and basement -1 can be customised to meet the need [...]