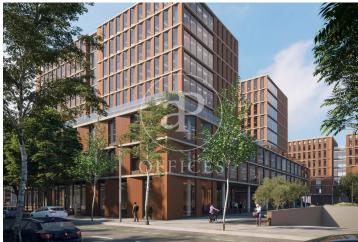

## 15,295 € | 805 m² | 19 €/m² | IBI A confirmar | Charges A confirmar

22@ north, a transforming location. The Dmoura1 office building is a benchmark in everything that makes a difference. The 22@ innovation district is a consolidated success story, and is now considered the leading technology hub in southern Europe and a magnet for talent. GCA's architecture pays homage to Poblenou's industrial past, integrating traditional heritage with best practices and the latest technologies. Dmoura1 enjoys a privileged corner location, with plenty of natural light and unobstructed views over the semi-pedestrianised urban green zone of Carrer Cristóbal de Moura. The spacious lobby is comfortable and welcoming: with high ceilings and views of the outdoor garden areas, it is ideal for receiving visitors, hanging out or holding informal meetings. A traditional or technological style, combined with a dynamic and flexible layout, allows the offices to adapt to different working cultures. Optimised for every need. Socialising at work has never been easier thanks to the terraces found on different floors of the building, connecting the indoors and outdoors. These can be private or communal, depending on the needs of the occupants. Flexible spaces: A surface area of more than 1,600 m2 between ground floor and basement -1 can be customised to meet the need [...]