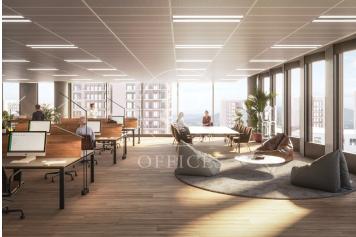

## 15,295 € | 805 m² | 19 €/m² | IBI A confirmar | Charges A confirmar

22@ north, a transforming location. The Dmoura1 office building is a benchmark in everything that makes a difference. The 22@ innovation district is a consolidated success story, and is now considered the leading technology hub in southern Europe and a magnet for talent. GCA's architecture pays homage to Poblenou's industrial past, integrating traditional heritage with best practices and the latest technologies. Dmoura1 enjoys a privileged corner location, with plenty of natural light and unobstructed views over the semi-pedestrianised urban green zone of Carrer Cristóbal de Moura. The spacious lobby is comfortable and welcoming: with high ceilings and views of the outdoor garden areas, it is ideal for receiving visitors, hanging out or holding informal meetings. A traditional or technological style, combined with a dynamic and flexible layout, allows the offices to adapt to different working cultures. Optimised for every need. Socialising at work has never been easier thanks to the terraces found on different floors of the building, connecting the indoors and outdoors. These can be private or communal, depending on the needs of the occupants. Flexible spaces: A surface area of more than 1,600 m2 between ground floor and basement -1 can be customised to meet the need [...]