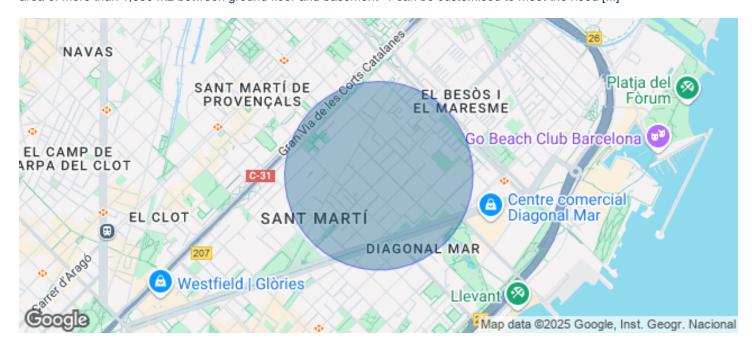

## 15,295 € | 805 m² | 19 €/m² | IBI A confirmar | Charges A confirmar

22@ north, a transforming location. The Dmoura1 office building is a benchmark in everything that makes a difference. The 22@ innovation district is a consolidated success story, and is now considered the leading technology hub in southern Europe and a magnet for talent. GCA's architecture pays homage to Poblenou's industrial past, integrating traditional heritage with best practices and the latest technologies. Dmoura1 enjoys a privileged corner location, with plenty of natural light and unobstructed views over the semi-pedestrianised urban green zone of Carrer Cristóbal de Moura. The spacious lobby is comfortable and welcoming: with high ceilings and views of the outdoor garden areas, it is ideal for receiving visitors, hanging out or holding informal meetings. A traditional or technological style, combined with a dynamic and flexible layout, allows the offices to adapt to different working cultures. Optimised for every need. Socialising at work has never been easier thanks to the terraces found on different floors of the building, connecting the indoors and outdoors. These can be private or communal, depending on the needs of the occupants. Flexible spaces: A surface area of more than 1,600 m2 between ground floor and basement -1 can be customised to meet the need [...]