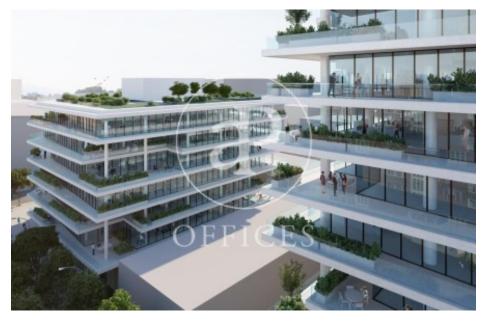

## Whole building for rent with terrace in 22@ (Barcelona city)

Ref. AOB2105027

## Price upon request | Surface 828 m² - 1567 m² | 4 Units

Brand new 5197 sqm whole building with a 1317sqm terrace in 22@, Barcelona city. Office with 82 parking spaces, heating and concierge.

Available offices in this building