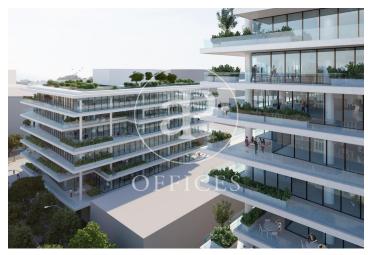

## Whole building for rent with terrace in 22@ (Barcelona city)

Ref. AOB2105027

## Price upon request | Surface 828 m² - 1567 m² | 4 Units

Brand new 5197 sqm whole building with a 1317sqm terrace in 22@, Barcelona city. Office with 82 parking spaces, heating and concierge.

Available offices in this building