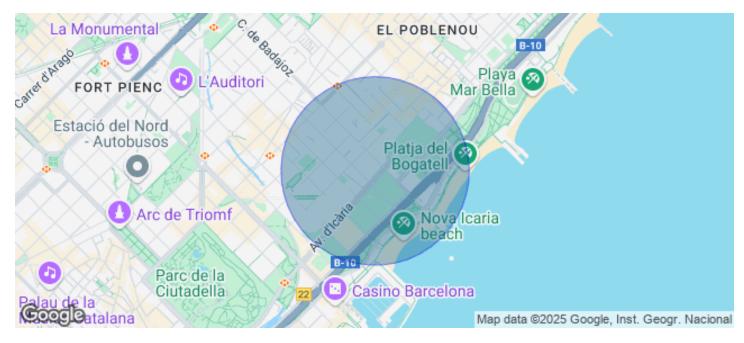

## Barcelona / 22@

- ✓ Security
- ✓ Concierge
- ✓ A/C
- ✓ Heating
- ✓ Parking
- Condition: New
- ✓ Terrace

Price upon request | 1,241 m<sup>2</sup> | IBI a confirmar | Charges 5,50€/m2/mes

Brand new 5197 sqm whole building with a 1317sqm terrace in 22@, Barcelona city. Office with 82 parking spaces, heating and concierge.