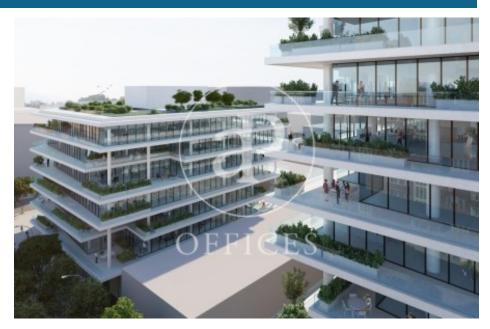

## Barcelona / 22@

- ✓ Security
- ✓ Concierge
- ✓ A/C
- ✓ Heating
- ✓ Parking
- Condition: New
- ✓ Terrace

Price upon request | 1,241 m<sup>2</sup> | IBI a confirmar | Charges 5,50€/m2/mes

Brand new 5197 sqm whole building with a 1317sqm terrace in 22@, Barcelona city. Office with 82 parking spaces, heating and concierge.