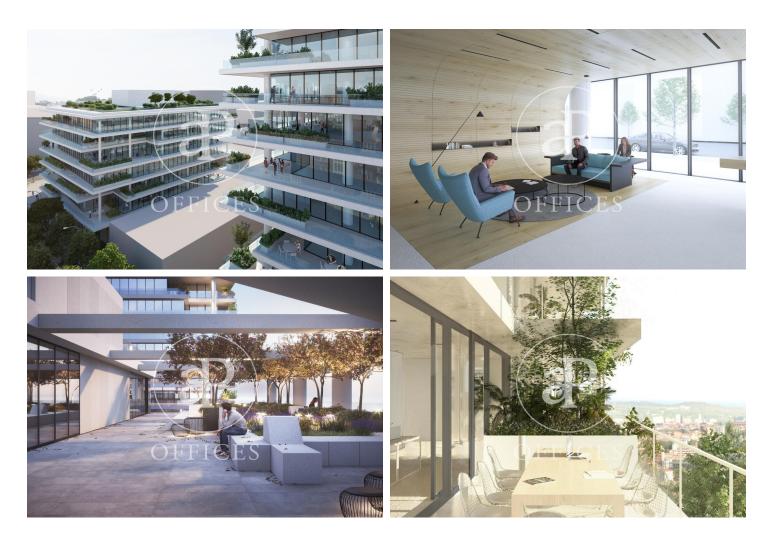

## Barcelona / 22@

- ✓ Security
- ✓ Concierge
- ✓ A/C
- ✓ Heating
- ✓ Parking
- Condition: New
- ✓ Terrace

Price upon request | 1,241 m<sup>2</sup> | IBI a confirmar | Charges 5,50€/m2/mes

Brand new 5197 sqm whole building with a 1317sqm terrace in 22@, Barcelona city. Office with 82 parking spaces, heating and concierge.