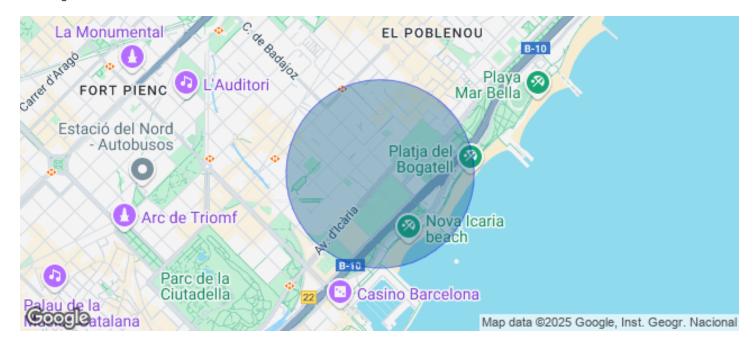

## Whole building for rent with terrace in 22@ (Barcelona city)

Ref. AOB2105027

Unit 5

## Barcelona / 22@

- Security
- Concierge
- A/C
- Heating
- Parking
- Condition: New
- Terrace

Price upon request | 1,567 m² | IBI a confirmar | Charges 5,50€/m2/mes

Brand new 5197 sqm whole building with a 1317sqm terrace in 22@, Barcelona city. Office with 82 parking spaces, heating and concierge.