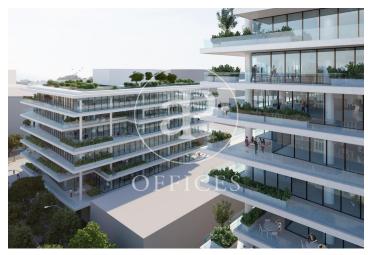

## Barcelona / 22@

- Security
- Concierge
- A/C
- Heating
- Parking
- Condition: New
- Terrace

Price upon request | 1,567 m² | IBI a confirmar | Charges 5,50€/m2/mes

Brand new 5197 sqm whole building with a 1317sqm terrace in 22@, Barcelona city. Office with 82 parking spaces, heating and concierge.