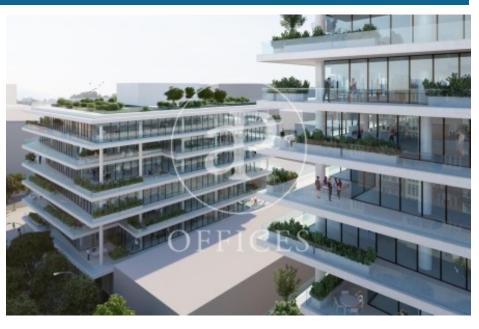

## Barcelona / 22@

- Security
- Concierge
- A/C
- Heating
- Parking
- Condition: New
- Terrace

Price upon request | 1,567 m² | IBI a confirmar | Charges 5,50€/m2/mes

Brand new 5197 sqm whole building with a 1317sqm terrace in 22@, Barcelona city. Office with 82 parking spaces, heating and concierge.