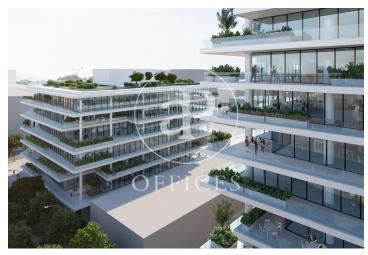

## Price upon request | 1,559 m² | IBI a confirmar | Charges 5,50€/m2/mes

Brand new 5197 sqm whole building with a 1317sqm terrace in 22@, Barcelona city. Office with 82 parking spaces, heating and concierge.