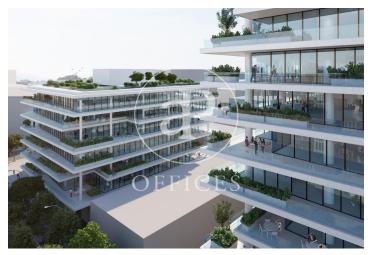

## Price upon request | 828 m² | IBI a confirmar | Charges 5,50€/m2/mes

Brand new 5197 sqm whole building with a 1317sqm terrace in 22@, Barcelona city. Office with 82 parking spaces, heating and concierge.