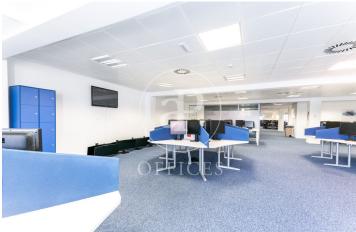

## 23,180 € | 1,405 m<sup>2</sup>

Office for rent of 1,405 sqm plug & play, located in a building for exclusive use in the district of 22 @ and Marina Street, next to Plaza Glorias. FEATURES: ? Plug&Play implanted office with state-of-the-art furniture, occupies the entire independent floor for a single company. ? Diaphanous surfaces Open spaces, meeting rooms and individual offices, independent kitchen. ? False ceiling with Osram luminaires and new air conditioning system with multi-section zones with VRV system. ? Windows with thermal glass and large double glazing. ? Flooring with raised floor for data network, individual booths, ? Complete men's and women's restrooms and adapted for wheelchairs. ? Community and IBI expenses, 2,747 euros (includes heating). BUILDING FEATURES: ? Curtain wall facade. ? 24-hour access. ? 4 elevators and 1 high-capacity freight elevator. ? 24-hour concierge service. Communications: ? BUS: 6, H14, N11, V23 - TRAM: T4 Teatro Nacional - METRO: L1 Marina / L4 Bogatell - Llacuna. Ideal for corporate companies looking for proximity to the center and at the same time be surrounded by technology companies, engineering and multicultural spaces in fusion with multinationals and students with new talents. Ideal logistics o [...]