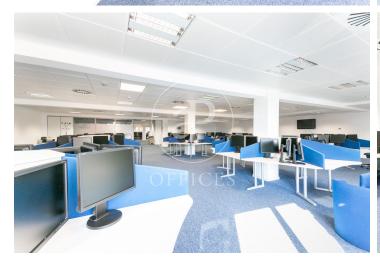

## 23,180 € | 1,405 m<sup>2</sup>

Office for rent of 1,405 sqm plug & play, located in a building for exclusive use in the district of 22 @ and Marina Street, next to Plaza Glorias. FEATURES: ? Plug&Play implanted office with state-of-the-art furniture, occupies the entire independent floor for a single company. ? Diaphanous surfaces Open spaces, meeting rooms and individual offices, independent kitchen. ? False ceiling with Osram luminaires and new air conditioning system with multi-section zones with VRV system. ? Windows with thermal glass and large double glazing. ? Flooring with raised floor for data network, individual booths, ? Complete men's and women's restrooms and adapted for wheelchairs. ? Community and IBI expenses, 2,747 euros (includes heating). BUILDING FEATURES: ? Curtain wall facade. ? 24-hour access. ? 4 elevators and 1 high-capacity freight elevator. ? 24-hour concierge service. Communications: ? BUS: 6, H14, N11, V23 - TRAM: T4 Teatro Nacional - METRO: L1 Marina / L4 Bogatell - Llacuna. Ideal for corporate companies looking for proximity to the center and at the same time be surrounded by technology companies, engineering and multicultural spaces in fusion with multinationals and students with new talents. Ideal logistics o [...]