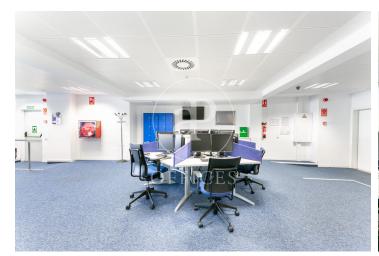

## 23,180 € | 1,405 m<sup>2</sup>

Office for rent of 1,405 sqm plug & play, located in a building for exclusive use in the district of 22 @ and Marina Street, next to Plaza Glorias. FEATURES: ? Plug&Play implanted office with state-of-the-art furniture, occupies the entire independent floor for a single company. ? Diaphanous surfaces Open spaces, meeting rooms and individual offices, independent kitchen. ? False ceiling with Osram luminaires and new air conditioning system with multi-section zones with VRV system. ? Windows with thermal glass and large double glazing. ? Flooring with raised floor for data network, individual booths, ? Complete men's and women's restrooms and adapted for wheelchairs. ? Community and IBI expenses, 2,747 euros (includes heating). BUILDING FEATURES: ? Curtain wall facade. ? 24-hour access. ? 4 elevators and 1 high-capacity freight elevator. ? 24-hour concierge service. Communications: ? BUS: 6, H14, N11, V23 - TRAM: T4 Teatro Nacional - METRO: L1 Marina / L4 Bogatell - Llacuna. Ideal for corporate companies looking for proximity to the center and at the same time be surrounded by technology companies, engineering and multicultural spaces in fusion with multinationals and students with new talents. Ideal logistics o [...]