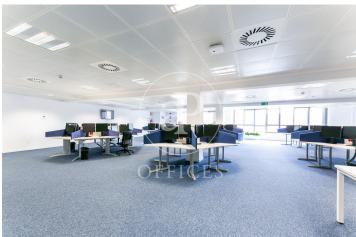

## 23,180 € | 1,405 m<sup>2</sup>

Office for rent of 1,405 sqm plug & play, located in a building for exclusive use in the district of 22 @ and Marina Street, next to Plaza Glorias. FEATURES: ? Plug&Play implanted office with state-of-the-art furniture, occupies the entire independent floor for a single company. ? Diaphanous surfaces Open spaces, meeting rooms and individual offices, independent kitchen. ? False ceiling with Osram luminaires and new air conditioning system with multi-section zones with VRV system. ? Windows with thermal glass and large double glazing. ? Flooring with raised floor for data network, individual booths, ? Complete men's and women's restrooms and adapted for wheelchairs. ? Community and IBI expenses, 2,747 euros (includes heating). BUILDING FEATURES: ? Curtain wall facade. ? 24-hour access. ? 4 elevators and 1 high-capacity freight elevator. ? 24-hour concierge service. Communications: ? BUS: 6, H14, N11, V23 - TRAM: T4 Teatro Nacional - METRO: L1 Marina / L4 Bogatell - Llacuna. Ideal for corporate companies looking for proximity to the center and at the same time be surrounded by technology companies, engineering and multicultural spaces in fusion with multinationals and students with new talents. Ideal logistics o [...]