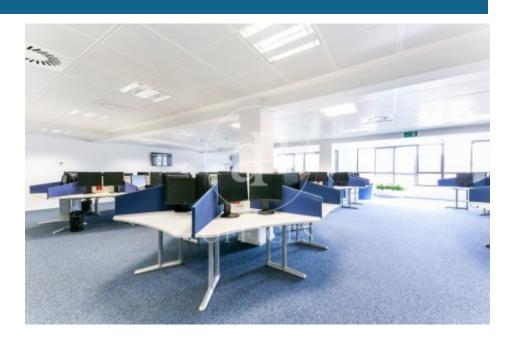

## 23,180 € | 1,405 m<sup>2</sup>

Office for rent of 1,405 sqm plug & play, located in a building for exclusive use in the district of 22 @ and Marina Street, next to Plaza Glorias. FEATURES: ? Plug&Play implanted office with state-of-the-art furniture, occupies the entire independent floor for a single company. ? Diaphanous surfaces Open spaces, meeting rooms and individual offices, independent kitchen. ? False ceiling with Osram luminaires and new air conditioning system with multi-section zones with VRV system. ? Windows with thermal glass and large double glazing. ? Flooring with raised floor for data network, individual booths, ? Complete men's and women's restrooms and adapted for wheelchairs. ? Community and IBI expenses, 2,747 euros (includes heating). BUILDING FEATURES: ? Curtain wall facade. ? 24-hour access. ? 4 elevators and 1 high-capacity freight elevator. ? 24-hour concierge service. Communications: ? BUS: 6, H14, N11, V23 - TRAM: T4 Teatro Nacional - METRO: L1 Marina / L4 Bogatell - Llacuna. Ideal for corporate companies looking for proximity to the center and at the same time be surrounded by technology companies, engineering and multicultural spaces in fusion with multinationals and students with new talents. Ideal logistics o [...]