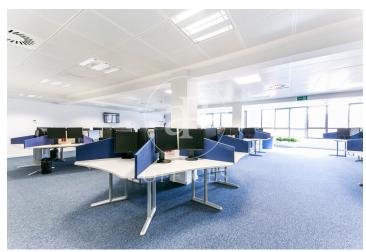

## 23,180 € | 1,405 m<sup>2</sup>

Office for rent of 1,405 sqm plug & play, located in a building for exclusive use in the district of 22 @ and Marina Street, next to Plaza Glorias. FEATURES: ? Plug&Play implanted office with state-of-the-art furniture, occupies the entire independent floor for a single company. ? Diaphanous surfaces Open spaces, meeting rooms and individual offices, independent kitchen. ? False ceiling with Osram luminaires and new air conditioning system with multi-section zones with VRV system. ? Windows with thermal glass and large double glazing. ? Flooring with raised floor for data network, individual booths, ? Complete men's and women's restrooms and adapted for wheelchairs. ? Community and IBI expenses, 2,747 euros (includes heating). BUILDING FEATURES: ? Curtain wall facade. ? 24-hour access. ? 4 elevators and 1 high-capacity freight elevator. ? 24-hour concierge service. Communications: ? BUS: 6, H14, N11, V23 - TRAM: T4 Teatro Nacional - METRO: L1 Marina / L4 Bogatell - Llacuna. Ideal for corporate companies looking for proximity to the center and at the same time be surrounded by technology companies, engineering and multicultural spaces in fusion with multinationals and students with new talents. Ideal logistics o [...]