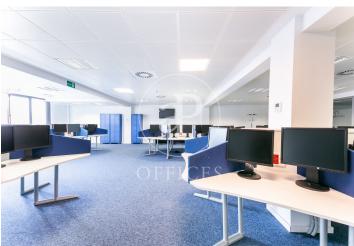

## 23,180 € | 1,405 m<sup>2</sup>

Office for rent of 1,405 sqm plug & play, located in a building for exclusive use in the district of 22 @ and Marina Street, next to Plaza Glorias. FEATURES: ? Plug&Play implanted office with state-of-the-art furniture, occupies the entire independent floor for a single company. ? Diaphanous surfaces Open spaces, meeting rooms and individual offices, independent kitchen. ? False ceiling with Osram luminaires and new air conditioning system with multi-section zones with VRV system. ? Windows with thermal glass and large double glazing. ? Flooring with raised floor for data network, individual booths, ? Complete men's and women's restrooms and adapted for wheelchairs. ? Community and IBI expenses, 2,747 euros (includes heating). BUILDING FEATURES: ? Curtain wall facade. ? 24-hour access. ? 4 elevators and 1 high-capacity freight elevator. ? 24-hour concierge service. Communications: ? BUS: 6, H14, N11, V23 - TRAM: T4 Teatro Nacional - METRO: L1 Marina / L4 Bogatell - Llacuna. Ideal for corporate companies looking for proximity to the center and at the same time be surrounded by technology companies, engineering and multicultural spaces in fusion with multinationals and students with new talents. Ideal logistics o [...]