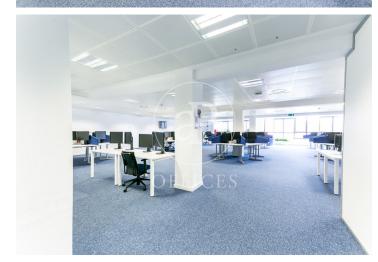

## 23,180 € | 1,405 m<sup>2</sup>

Office for rent of 1,405 sqm plug & play, located in a building for exclusive use in the district of 22 @ and Marina Street, next to Plaza Glorias. FEATURES: ? Plug&Play implanted office with state-of-the-art furniture, occupies the entire independent floor for a single company. ? Diaphanous surfaces Open spaces, meeting rooms and individual offices, independent kitchen. ? False ceiling with Osram luminaires and new air conditioning system with multi-section zones with VRV system. ? Windows with thermal glass and large double glazing. ? Flooring with raised floor for data network, individual booths, ? Complete men's and women's restrooms and adapted for wheelchairs. ? Community and IBI expenses, 2,747 euros (includes heating). BUILDING FEATURES: ? Curtain wall facade. ? 24-hour access. ? 4 elevators and 1 high-capacity freight elevator. ? 24-hour concierge service. Communications: ? BUS: 6, H14, N11, V23 - TRAM: T4 Teatro Nacional - METRO: L1 Marina / L4 Bogatell - Llacuna. Ideal for corporate companies looking for proximity to the center and at the same time be surrounded by technology companies, engineering and multicultural spaces in fusion with multinationals and students with new talents. Ideal logistics o [...]