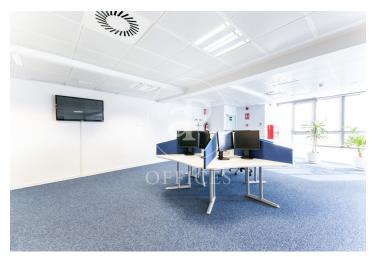

## 23,180 € | 1,405 m<sup>2</sup>

Office for rent of 1,405 sqm plug & play, located in a building for exclusive use in the district of 22 @ and Marina Street, next to Plaza Glorias. FEATURES: ? Plug&Play implanted office with state-of-the-art furniture, occupies the entire independent floor for a single company. ? Diaphanous surfaces Open spaces, meeting rooms and individual offices, independent kitchen. ? False ceiling with Osram luminaires and new air conditioning system with multi-section zones with VRV system. ? Windows with thermal glass and large double glazing. ? Flooring with raised floor for data network, individual booths, ? Complete men's and women's restrooms and adapted for wheelchairs. ? Community and IBI expenses, 2,747 euros (includes heating). BUILDING FEATURES: ? Curtain wall facade. ? 24-hour access. ? 4 elevators and 1 high-capacity freight elevator. ? 24-hour concierge service. Communications: ? BUS: 6, H14, N11, V23 - TRAM: T4 Teatro Nacional - METRO: L1 Marina / L4 Bogatell - Llacuna. Ideal for corporate companies looking for proximity to the center and at the same time be surrounded by technology companies, engineering and multicultural spaces in fusion with multinationals and students with new talents. Ideal logistics o [...]