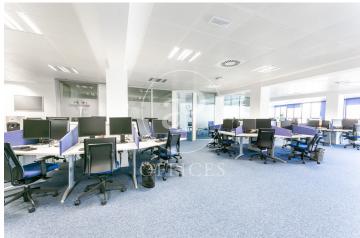

## 23,180 € | 1,405 m<sup>2</sup>

Office for rent of 1,405 sqm plug & play, located in a building for exclusive use in the district of 22 @ and Marina Street, next to Plaza Glorias. FEATURES: ? Plug&Play implanted office with state-of-the-art furniture, occupies the entire independent floor for a single company. ? Diaphanous surfaces Open spaces, meeting rooms and individual offices, independent kitchen. ? False ceiling with Osram luminaires and new air conditioning system with multi-section zones with VRV system. ? Windows with thermal glass and large double glazing. ? Flooring with raised floor for data network, individual booths, ? Complete men's and women's restrooms and adapted for wheelchairs. ? Community and IBI expenses, 2,747 euros (includes heating). BUILDING FEATURES: ? Curtain wall facade. ? 24-hour access. ? 4 elevators and 1 high-capacity freight elevator. ? 24-hour concierge service. Communications: ? BUS: 6, H14, N11, V23 - TRAM: T4 Teatro Nacional - METRO: L1 Marina / L4 Bogatell - Llacuna. Ideal for corporate companies looking for proximity to the center and at the same time be surrounded by technology companies, engineering and multicultural spaces in fusion with multinationals and students with new talents. Ideal logistics o [...]