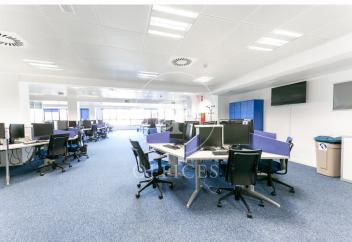

## 23,180 € | 1,405 m<sup>2</sup>

Office for rent of 1,405 sqm plug & play, located in a building for exclusive use in the district of 22 @ and Marina Street, next to Plaza Glorias. FEATURES: ? Plug&Play implanted office with state-of-the-art furniture, occupies the entire independent floor for a single company. ? Diaphanous surfaces Open spaces, meeting rooms and individual offices, independent kitchen. ? False ceiling with Osram luminaires and new air conditioning system with multi-section zones with VRV system. ? Windows with thermal glass and large double glazing. ? Flooring with raised floor for data network, individual booths, ? Complete men's and women's restrooms and adapted for wheelchairs. ? Community and IBI expenses, 2,747 euros (includes heating). BUILDING FEATURES: ? Curtain wall facade. ? 24-hour access. ? 4 elevators and 1 high-capacity freight elevator. ? 24-hour concierge service. Communications: ? BUS: 6, H14, N11, V23 - TRAM: T4 Teatro Nacional - METRO: L1 Marina / L4 Bogatell - Llacuna. Ideal for corporate companies looking for proximity to the center and at the same time be surrounded by technology companies, engineering and multicultural spaces in fusion with multinationals and students with new talents. Ideal logistics o [...]