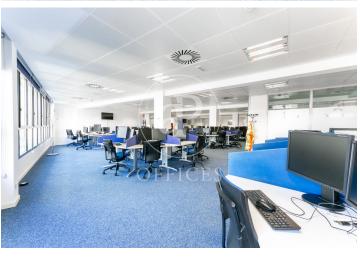

## 23,180 € | 1,405 m<sup>2</sup>

Office for rent of 1,405 sqm plug & play, located in a building for exclusive use in the district of 22 @ and Marina Street, next to Plaza Glorias. FEATURES: ? Plug&Play implanted office with state-of-the-art furniture, occupies the entire independent floor for a single company. ? Diaphanous surfaces Open spaces, meeting rooms and individual offices, independent kitchen. ? False ceiling with Osram luminaires and new air conditioning system with multi-section zones with VRV system. ? Windows with thermal glass and large double glazing. ? Flooring with raised floor for data network, individual booths, ? Complete men's and women's restrooms and adapted for wheelchairs. ? Community and IBI expenses, 2,747 euros (includes heating). BUILDING FEATURES: ? Curtain wall facade. ? 24-hour access. ? 4 elevators and 1 high-capacity freight elevator. ? 24-hour concierge service. Communications: ? BUS: 6, H14, N11, V23 - TRAM: T4 Teatro Nacional - METRO: L1 Marina / L4 Bogatell - Llacuna. Ideal for corporate companies looking for proximity to the center and at the same time be surrounded by technology companies, engineering and multicultural spaces in fusion with multinationals and students with new talents. Ideal logistics o [...]