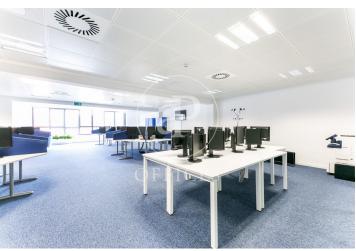

## 23,180 € | 1,405 m<sup>2</sup>

Office for rent of 1,405 sqm plug & play, located in a building for exclusive use in the district of 22 @ and Marina Street, next to Plaza Glorias. FEATURES: ? Plug&Play implanted office with state-of-the-art furniture, occupies the entire independent floor for a single company. ? Diaphanous surfaces Open spaces, meeting rooms and individual offices, independent kitchen. ? False ceiling with Osram luminaires and new air conditioning system with multi-section zones with VRV system. ? Windows with thermal glass and large double glazing. ? Flooring with raised floor for data network, individual booths, ? Complete men's and women's restrooms and adapted for wheelchairs. ? Community and IBI expenses, 2,747 euros (includes heating). BUILDING FEATURES: ? Curtain wall facade. ? 24-hour access. ? 4 elevators and 1 high-capacity freight elevator. ? 24-hour concierge service. Communications: ? BUS: 6, H14, N11, V23 - TRAM: T4 Teatro Nacional - METRO: L1 Marina / L4 Bogatell - Llacuna. Ideal for corporate companies looking for proximity to the center and at the same time be surrounded by technology companies, engineering and multicultural spaces in fusion with multinationals and students with new talents. Ideal logistics o [...]