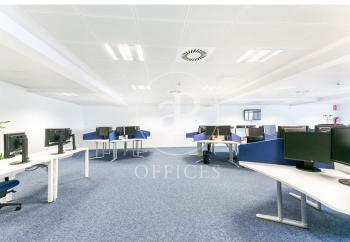

## 23,180 € | 1,405 m<sup>2</sup>

Office for rent of 1,405 sqm plug & play, located in a building for exclusive use in the district of 22 @ and Marina Street, next to Plaza Glorias. FEATURES: ? Plug&Play implanted office with state-of-the-art furniture, occupies the entire independent floor for a single company. ? Diaphanous surfaces Open spaces, meeting rooms and individual offices, independent kitchen. ? False ceiling with Osram luminaires and new air conditioning system with multi-section zones with VRV system. ? Windows with thermal glass and large double glazing. ? Flooring with raised floor for data network, individual booths, ? Complete men's and women's restrooms and adapted for wheelchairs. ? Community and IBI expenses, 2,747 euros (includes heating). BUILDING FEATURES: ? Curtain wall facade. ? 24-hour access. ? 4 elevators and 1 high-capacity freight elevator. ? 24-hour concierge service. Communications: ? BUS: 6, H14, N11, V23 - TRAM: T4 Teatro Nacional - METRO: L1 Marina / L4 Bogatell - Llacuna. Ideal for corporate companies looking for proximity to the center and at the same time be surrounded by technology companies, engineering and multicultural spaces in fusion with multinationals and students with new talents. Ideal logistics o [...]