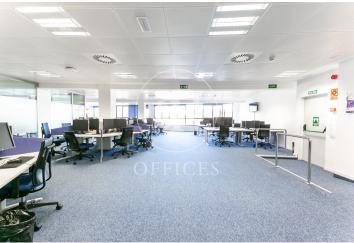

## 23,180 € | 1,405 m<sup>2</sup>

Office for rent of 1,405 sqm plug & play, located in a building for exclusive use in the district of 22 @ and Marina Street, next to Plaza Glorias. FEATURES: ? Plug&Play implanted office with state-of-the-art furniture, occupies the entire independent floor for a single company. ? Diaphanous surfaces Open spaces, meeting rooms and individual offices, independent kitchen. ? False ceiling with Osram luminaires and new air conditioning system with multi-section zones with VRV system. ? Windows with thermal glass and large double glazing. ? Flooring with raised floor for data network, individual booths, ? Complete men's and women's restrooms and adapted for wheelchairs. ? Community and IBI expenses, 2,747 euros (includes heating). BUILDING FEATURES: ? Curtain wall facade. ? 24-hour access. ? 4 elevators and 1 high-capacity freight elevator. ? 24-hour concierge service. Communications: ? BUS: 6, H14, N11, V23 - TRAM: T4 Teatro Nacional - METRO: L1 Marina / L4 Bogatell - Llacuna. Ideal for corporate companies looking for proximity to the center and at the same time be surrounded by technology companies, engineering and multicultural spaces in fusion with multinationals and students with new talents. Ideal logistics o [...]