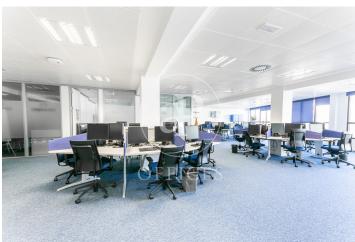

## 23,180 € | 1,405 m<sup>2</sup>

Office for rent of 1,405 sqm plug & play, located in a building for exclusive use in the district of 22 @ and Marina Street, next to Plaza Glorias. FEATURES: ? Plug&Play implanted office with state-of-the-art furniture, occupies the entire independent floor for a single company. ? Diaphanous surfaces Open spaces, meeting rooms and individual offices, independent kitchen. ? False ceiling with Osram luminaires and new air conditioning system with multi-section zones with VRV system. ? Windows with thermal glass and large double glazing. ? Flooring with raised floor for data network, individual booths, ? Complete men's and women's restrooms and adapted for wheelchairs. ? Community and IBI expenses, 2,747 euros (includes heating). BUILDING FEATURES: ? Curtain wall facade. ? 24-hour access. ? 4 elevators and 1 high-capacity freight elevator. ? 24-hour concierge service. Communications: ? BUS: 6, H14, N11, V23 - TRAM: T4 Teatro Nacional - METRO: L1 Marina / L4 Bogatell - Llacuna. Ideal for corporate companies looking for proximity to the center and at the same time be surrounded by technology companies, engineering and multicultural spaces in fusion with multinationals and students with new talents. Ideal logistics o [...]