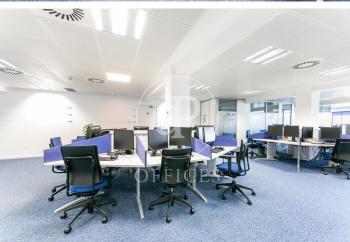

## 23,180 € | 1,405 m<sup>2</sup>

Office for rent of 1,405 sqm plug & play, located in a building for exclusive use in the district of 22 @ and Marina Street, next to Plaza Glorias. FEATURES: ? Plug&Play implanted office with state-of-the-art furniture, occupies the entire independent floor for a single company. ? Diaphanous surfaces Open spaces, meeting rooms and individual offices, independent kitchen. ? False ceiling with Osram luminaires and new air conditioning system with multi-section zones with VRV system. ? Windows with thermal glass and large double glazing. ? Flooring with raised floor for data network, individual booths, ? Complete men's and women's restrooms and adapted for wheelchairs. ? Community and IBI expenses, 2,747 euros (includes heating). BUILDING FEATURES: ? Curtain wall facade. ? 24-hour access. ? 4 elevators and 1 high-capacity freight elevator. ? 24-hour concierge service. Communications: ? BUS: 6, H14, N11, V23 - TRAM: T4 Teatro Nacional - METRO: L1 Marina / L4 Bogatell - Llacuna. Ideal for corporate companies looking for proximity to the center and at the same time be surrounded by technology companies, engineering and multicultural spaces in fusion with multinationals and students with new talents. Ideal logistics o [...]