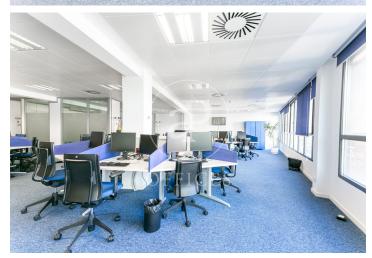

## 23,180 € | 1,405 m<sup>2</sup>

Office for rent of 1,405 sqm plug & play, located in a building for exclusive use in the district of 22 @ and Marina Street, next to Plaza Glorias. FEATURES: ? Plug&Play implanted office with state-of-the-art furniture, occupies the entire independent floor for a single company. ? Diaphanous surfaces Open spaces, meeting rooms and individual offices, independent kitchen. ? False ceiling with Osram luminaires and new air conditioning system with multi-section zones with VRV system. ? Windows with thermal glass and large double glazing. ? Flooring with raised floor for data network, individual booths, ? Complete men's and women's restrooms and adapted for wheelchairs. ? Community and IBI expenses, 2,747 euros (includes heating). BUILDING FEATURES: ? Curtain wall facade. ? 24-hour access. ? 4 elevators and 1 high-capacity freight elevator. ? 24-hour concierge service. Communications: ? BUS: 6, H14, N11, V23 - TRAM: T4 Teatro Nacional - METRO: L1 Marina / L4 Bogatell - Llacuna. Ideal for corporate companies looking for proximity to the center and at the same time be surrounded by technology companies, engineering and multicultural spaces in fusion with multinationals and students with new talents. Ideal logistics o [...]