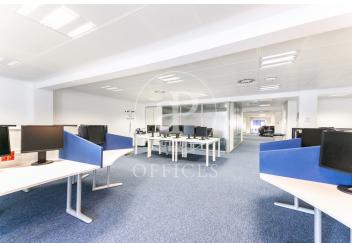

## 23,180 € | 1,405 m<sup>2</sup>

Office for rent of 1,405 sqm plug & play, located in a building for exclusive use in the district of 22 @ and Marina Street, next to Plaza Glorias. FEATURES: ? Plug&Play implanted office with state-of-the-art furniture, occupies the entire independent floor for a single company. ? Diaphanous surfaces Open spaces, meeting rooms and individual offices, independent kitchen. ? False ceiling with Osram luminaires and new air conditioning system with multi-section zones with VRV system. ? Windows with thermal glass and large double glazing. ? Flooring with raised floor for data network, individual booths, ? Complete men's and women's restrooms and adapted for wheelchairs. ? Community and IBI expenses, 2,747 euros (includes heating). BUILDING FEATURES: ? Curtain wall facade. ? 24-hour access. ? 4 elevators and 1 high-capacity freight elevator. ? 24-hour concierge service. Communications: ? BUS: 6, H14, N11, V23 - TRAM: T4 Teatro Nacional - METRO: L1 Marina / L4 Bogatell - Llacuna. Ideal for corporate companies looking for proximity to the center and at the same time be surrounded by technology companies, engineering and multicultural spaces in fusion with multinationals and students with new talents. Ideal logistics o [...]