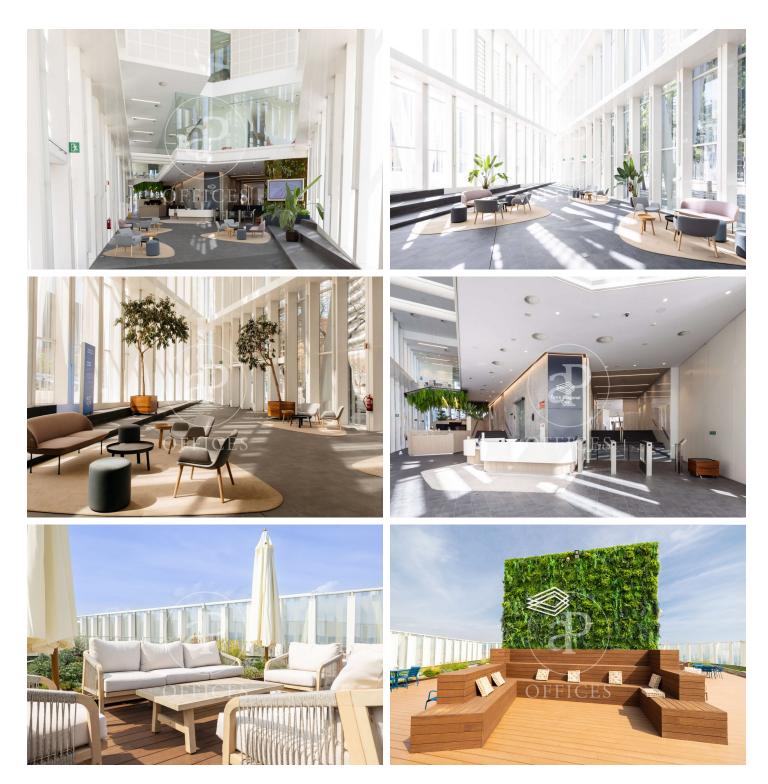

## 31,218 € | 1,419 m<sup>2</sup>

Located in Torre Diagonal, the architectural building —in the shape of a diamond-rhombus— offers a spacious, light and airy feel, thanks to the interplay of light through the thin ribs of the façades. Designed by architect Enric Massip-Bosch and his Catalan team, one of the most active professionals of our time in the urban and human landscape. Torre Diagonal One – Where cutting-edge architecture meets business success Located in Plaça Ernest Lluch i Martín, within the innovative 22@ district, Torre Diagonal One redefines corporate space standards in an environment shaped by design, technology, and global vision. With 23 floors and a height of 110 meters, the tower has become a symbol of the city's new skyline. Key features: Open and flexible spaces with natural light on every floor. BREEAM, WELL and WiredScore certifications. Auditorium with a capacity of 337 people. Rooftop with panoramic views. Raised flooring, hot-cold climate control, and built-in lighting. Common areas with complementary services: restaurant, nutritionist, home-delivered pharmacy. Parking with electric charging points and areas for bikes and scooters. Next Floor areas for meetings, networking, and corporate events. Strategic Connectivity Located in on [...]