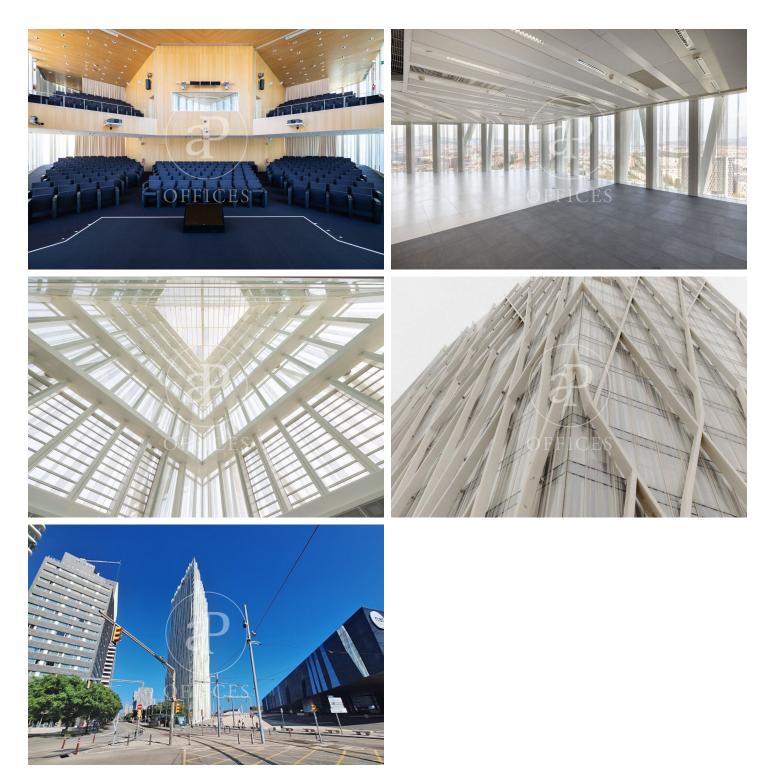

## 31,218 € | 1,419 m<sup>2</sup>

Located in Torre Diagonal, the architectural building —in the shape of a diamond-rhombus— offers a spacious, light and airy feel, thanks to the interplay of light through the thin ribs of the façades. Designed by architect Enric Massip-Bosch and his Catalan team, one of the most active professionals of our time in the urban and human landscape. Torre Diagonal One – Where cutting-edge architecture meets business success Located in Plaça Ernest Lluch i Martín, within the innovative 22@ district, Torre Diagonal One redefines corporate space standards in an environment shaped by design, technology, and global vision. With 23 floors and a height of 110 meters, the tower has become a symbol of the city's new skyline. Key features: Open and flexible spaces with natural light on every floor. BREEAM, WELL and WiredScore certifications. Auditorium with a capacity of 337 people. Rooftop with panoramic views. Raised flooring, hot-cold climate control, and built-in lighting. Common areas with complementary services: restaurant, nutritionist, home-delivered pharmacy. Parking with electric charging points and areas for bikes and scooters. Next Floor areas for meetings, networking, and corporate events. Strategic Connectivity Located in on [...]