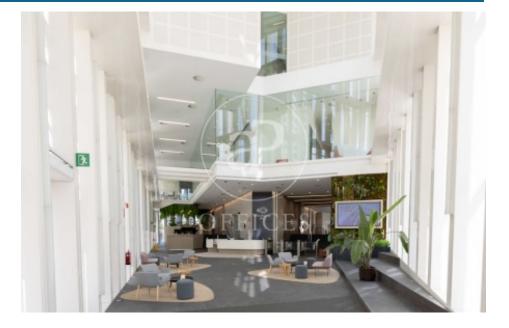

## 31,218 € | 1,419 m<sup>2</sup>

Located in Torre Diagonal, the architectural building —in the shape of a diamond-rhombus— offers a spacious, light and airy feel, thanks to the interplay of light through the thin ribs of the façades. Designed by architect Enric Massip-Bosch and his Catalan team, one of the most active professionals of our time in the urban and human landscape. Torre Diagonal One – Where cutting-edge architecture meets business success Located in Plaça Ernest Lluch i Martín, within the innovative 22@ district, Torre Diagonal One redefines corporate space standards in an environment shaped by design, technology, and global vision. With 23 floors and a height of 110 meters, the tower has become a symbol of the city's new skyline. Key features: Open and flexible spaces with natural light on every floor. BREEAM, WELL and WiredScore certifications. Auditorium with a capacity of 337 people. Rooftop with panoramic views. Raised flooring, hot-cold climate control, and built-in lighting. Common areas with complementary services: restaurant, nutritionist, home-delivered pharmacy. Parking with electric charging points and areas for bikes and scooters. Next Floor areas for meetings, networking, and corporate events. Strategic Connectivity Located in on [...]