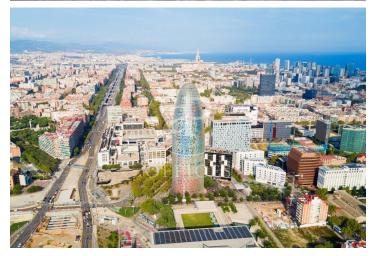

## Price from 3,234 €

Exclusive office building for rent in the heart of Barcelona, strategically located in the corporate belt par excellence in Glories with Avda Diagonal. A BUILDING WITH ALL SERVICES AT YOUR DISPOSAL • Building capacity: 647 people above ground. • Communication core with four elevators • 4 facades that maximize natural light • Maximum occupancy ratio: 1:10 • Free height: 3.15 m. • Technical floor of 18 cm. • Exposed ceiling installations. • LED lighting inside and outside the building. TECHNICAL CHARACTERISTICS • 60 parking spaces. Provision of 5 spaces for electric vehicle charging. 30 motorcycle spaces. • Bicycle parking. • Lockers and electric scooter chargers. • Changing rooms, showers, and lockers. • Central VRV air conditioning system allowing simultaneous heat and cold supply. Composed of fan coils and BMS for the regulation and management of the entire building. • Design that optimizes natural light conditions and views from workstations. • Open, flexible, and modular spaces, with private terrace. • Multipurpose room, with dining area and common terrace. • Photovoltaic solar panels on the roof. • Glass door in floor lobbies. • Sustainability certifications: BREEAM Very Good, in t [...]