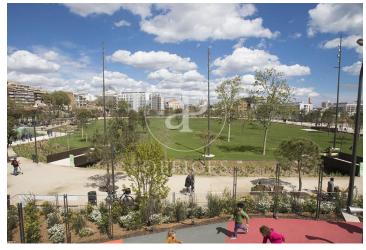

## Price from 3,234 €

Exclusive office building for rent in the heart of Barcelona, strategically located in the corporate belt par excellence in Glories with Avda Diagonal. A BUILDING WITH ALL SERVICES AT YOUR DISPOSAL • Building capacity: 647 people above ground. • Communication core with four elevators • 4 facades that maximize natural light • Maximum occupancy ratio: 1:10 • Free height: 3.15 m. • Technical floor of 18 cm. • Exposed ceiling installations. • LED lighting inside and outside the building. TECHNICAL CHARACTERISTICS • 60 parking spaces. Provision of 5 spaces for electric vehicle charging. 30 motorcycle spaces. • Bicycle parking. • Lockers and electric scooter chargers. • Changing rooms, showers, and lockers. • Central VRV air conditioning system allowing simultaneous heat and cold supply. Composed of fan coils and BMS for the regulation and management of the entire building. • Design that optimizes natural light conditions and views from workstations. • Open, flexible, and modular spaces, with private terrace. • Multipurpose room, with dining area and common terrace. • Photovoltaic solar panels on the roof. • Glass door in floor lobbies. • Sustainability certifications: BREEAM Very Good, in t [...]