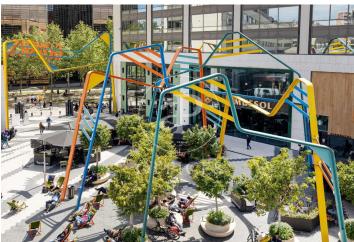

## Price from 3,234 €

Exclusive office building for rent in the heart of Barcelona, strategically located in the corporate belt par excellence in Glories with Avda Diagonal. A BUILDING WITH ALL SERVICES AT YOUR DISPOSAL • Building capacity: 647 people above ground. • Communication core with four elevators • 4 facades that maximize natural light • Maximum occupancy ratio: 1:10 • Free height: 3.15 m. • Technical floor of 18 cm. • Exposed ceiling installations. • LED lighting inside and outside the building. TECHNICAL CHARACTERISTICS • 60 parking spaces. Provision of 5 spaces for electric vehicle charging. 30 motorcycle spaces. • Bicycle parking. • Lockers and electric scooter chargers. • Changing rooms, showers, and lockers. • Central VRV air conditioning system allowing simultaneous heat and cold supply. Composed of fan coils and BMS for the regulation and management of the entire building. • Design that optimizes natural light conditions and views from workstations. • Open, flexible, and modular spaces, with private terrace. • Multipurpose room, with dining area and common terrace. • Photovoltaic solar panels on the roof. • Glass door in floor lobbies. • Sustainability certifications: BREEAM Very Good, in t [...]