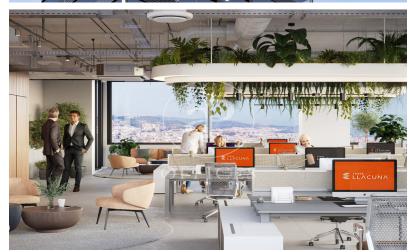

## Price from 3,234 €

Exclusive office building for rent in the heart of Barcelona, strategically located in the corporate belt par excellence in Glories with Avda Diagonal. A BUILDING WITH ALL SERVICES AT YOUR DISPOSAL • Building capacity: 647 people above ground. • Communication core with four elevators • 4 facades that maximize natural light • Maximum occupancy ratio: 1:10 • Free height: 3.15 m. • Technical floor of 18 cm. • Exposed ceiling installations. • LED lighting inside and outside the building. TECHNICAL CHARACTERISTICS • 60 parking spaces. Provision of 5 spaces for electric vehicle charging. 30 motorcycle spaces. • Bicycle parking. • Lockers and electric scooter chargers. • Changing rooms, showers, and lockers. • Central VRV air conditioning system allowing simultaneous heat and cold supply. Composed of fan coils and BMS for the regulation and management of the entire building. • Design that optimizes natural light conditions and views from workstations. • Open, flexible, and modular spaces, with private terrace. • Multipurpose room, with dining area and common terrace. • Photovoltaic solar panels on the roof. • Glass door in floor lobbies. • Sustainability certifications: BREEAM Very Good, in t [...]