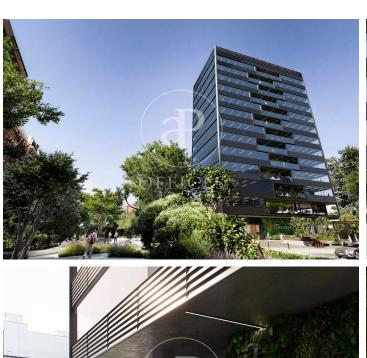

## Office building for rent in Llacuna 22@

Ref. AOB2406005

## Barcelona / 22@

- Security
- Concierge
- A/C
- Heating
- Parking
- Condition: New
- Terrace

## Price from 3,234 €

Exclusive office building for rent in the heart of Barcelona, strategically located in the corporate belt par excellence in Glories with Avda Diagonal. A BUILDING WITH ALL SERVICES AT YOUR DISPOSAL • Building capacity: 647 people above ground. • Communication core with four elevators • 4 facades that maximize natural light • Maximum occupancy ratio: 1:10 • Free height: 3.15 m. • Technical floor of 18 cm. • Exposed ceiling installations. • LED lighting inside and outside the building. TECHNICAL CHARACTERISTICS • 60 parking spaces. Provision of 5 spaces for electric vehicle charging. 30 motorcycle spaces. • Bicycle parking. • Lockers and electric scooter chargers. • Changing rooms, showers, and lockers. • Central VRV air conditioning system allowing simultaneous heat and cold supply. Composed of fan coils and BMS for the regulation and management of the entire building. • Design that optimizes natural light conditions and views from workstations. • Open, flexible, and modular spaces, with private terrace. • Multipurpose room, with dining area and common terrace. • Photovoltaic solar panels on the roof. • Glass door in floor lobbies. • Sustainability certifications: BREEAM Very Good, in t [...]