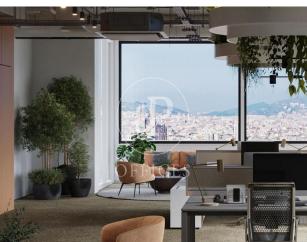

## Price from 3,234 €

Exclusive office building for rent in the heart of Barcelona, strategically located in the corporate belt par excellence in Glories with Avda Diagonal. A BUILDING WITH ALL SERVICES AT YOUR DISPOSAL • Building capacity: 647 people above ground. • Communication core with four elevators • 4 facades that maximize natural light • Maximum occupancy ratio: 1:10 • Free height: 3.15 m. • Technical floor of 18 cm. • Exposed ceiling installations. • LED lighting inside and outside the building. TECHNICAL CHARACTERISTICS • 60 parking spaces. Provision of 5 spaces for electric vehicle charging. 30 motorcycle spaces. • Bicycle parking. • Lockers and electric scooter chargers. • Changing rooms, showers, and lockers. • Central VRV air conditioning system allowing simultaneous heat and cold supply. Composed of fan coils and BMS for the regulation and management of the entire building. • Design that optimizes natural light conditions and views from workstations. • Open, flexible, and modular spaces, with private terrace. • Multipurpose room, with dining area and common terrace. • Photovoltaic solar panels on the roof. • Glass door in floor lobbies. • Sustainability certifications: BREEAM Very Good, in t [...]