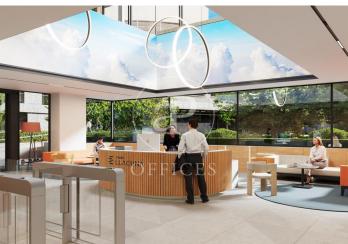

## Price from 3,234 €

Exclusive office building for rent in the heart of Barcelona, strategically located in the corporate belt par excellence in Glories with Avda Diagonal. A BUILDING WITH ALL SERVICES AT YOUR DISPOSAL • Building capacity: 647 people above ground. • Communication core with four elevators • 4 facades that maximize natural light • Maximum occupancy ratio: 1:10 • Free height: 3.15 m. • Technical floor of 18 cm. • Exposed ceiling installations. • LED lighting inside and outside the building. TECHNICAL CHARACTERISTICS • 60 parking spaces. Provision of 5 spaces for electric vehicle charging. 30 motorcycle spaces. • Bicycle parking. • Lockers and electric scooter chargers. • Changing rooms, showers, and lockers. • Central VRV air conditioning system allowing simultaneous heat and cold supply. Composed of fan coils and BMS for the regulation and management of the entire building. • Design that optimizes natural light conditions and views from workstations. • Open, flexible, and modular spaces, with private terrace. • Multipurpose room, with dining area and common terrace. • Photovoltaic solar panels on the roof. • Glass door in floor lobbies. • Sustainability certifications: BREEAM Very Good, in t [...]