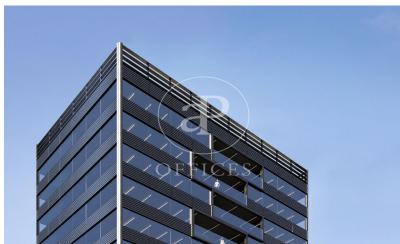

## Price from 3,234 €

Exclusive office building for rent in the heart of Barcelona, strategically located in the corporate belt par excellence in Glories with Avda Diagonal. A BUILDING WITH ALL SERVICES AT YOUR DISPOSAL • Building capacity: 647 people above ground. • Communication core with four elevators • 4 facades that maximize natural light • Maximum occupancy ratio: 1:10 • Free height: 3.15 m. • Technical floor of 18 cm. • Exposed ceiling installations. • LED lighting inside and outside the building. TECHNICAL CHARACTERISTICS • 60 parking spaces. Provision of 5 spaces for electric vehicle charging. 30 motorcycle spaces. • Bicycle parking. • Lockers and electric scooter chargers. • Changing rooms, showers, and lockers. • Central VRV air conditioning system allowing simultaneous heat and cold supply. Composed of fan coils and BMS for the regulation and management of the entire building. • Design that optimizes natural light conditions and views from workstations. • Open, flexible, and modular spaces, with private terrace. • Multipurpose room, with dining area and common terrace. • Photovoltaic solar panels on the roof. • Glass door in floor lobbies. • Sustainability certifications: BREEAM Very Good, in t [...]