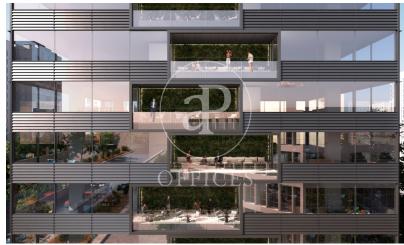

## Price from 3,234 €

Exclusive office building for rent in the heart of Barcelona, strategically located in the corporate belt par excellence in Glories with Avda Diagonal. A BUILDING WITH ALL SERVICES AT YOUR DISPOSAL • Building capacity: 647 people above ground. • Communication core with four elevators • 4 facades that maximize natural light • Maximum occupancy ratio: 1:10 • Free height: 3.15 m. • Technical floor of 18 cm. • Exposed ceiling installations. • LED lighting inside and outside the building. TECHNICAL CHARACTERISTICS • 60 parking spaces. Provision of 5 spaces for electric vehicle charging. 30 motorcycle spaces. • Bicycle parking. • Lockers and electric scooter chargers. • Changing rooms, showers, and lockers. • Central VRV air conditioning system allowing simultaneous heat and cold supply. Composed of fan coils and BMS for the regulation and management of the entire building. • Design that optimizes natural light conditions and views from workstations. • Open, flexible, and modular spaces, with private terrace. • Multipurpose room, with dining area and common terrace. • Photovoltaic solar panels on the roof. • Glass door in floor lobbies. • Sustainability certifications: BREEAM Very Good, in t [...]