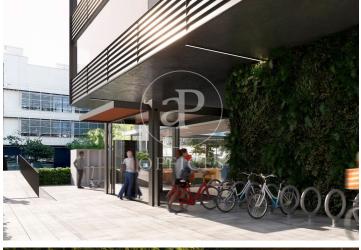

## Price from 3,234 €

Exclusive office building for rent in the heart of Barcelona, strategically located in the corporate belt par excellence in Glories with Avda Diagonal. A BUILDING WITH ALL SERVICES AT YOUR DISPOSAL • Building capacity: 647 people above ground. • Communication core with four elevators • 4 facades that maximize natural light • Maximum occupancy ratio: 1:10 • Free height: 3.15 m. • Technical floor of 18 cm. • Exposed ceiling installations. • LED lighting inside and outside the building. TECHNICAL CHARACTERISTICS • 60 parking spaces. Provision of 5 spaces for electric vehicle charging. 30 motorcycle spaces. • Bicycle parking. • Lockers and electric scooter chargers. • Changing rooms, showers, and lockers. • Central VRV air conditioning system allowing simultaneous heat and cold supply. Composed of fan coils and BMS for the regulation and management of the entire building. • Design that optimizes natural light conditions and views from workstations. • Open, flexible, and modular spaces, with private terrace. • Multipurpose room, with dining area and common terrace. • Photovoltaic solar panels on the roof. • Glass door in floor lobbies. • Sustainability certifications: BREEAM Very Good, in t [...]