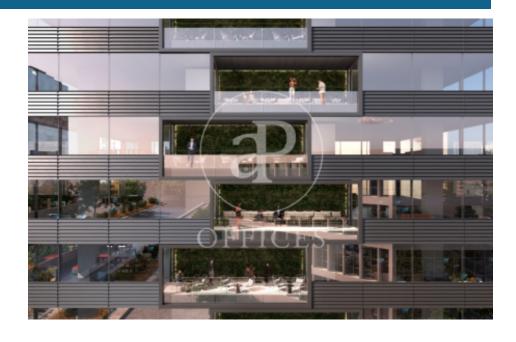

## Price from 3,234 €

Exclusive office building for rent in the heart of Barcelona, strategically located in the corporate belt par excellence in Glories with Avda Diagonal. A BUILDING WITH ALL SERVICES AT YOUR DISPOSAL • Building capacity: 647 people above ground. • Communication core with four elevators • 4 facades that maximize natural light • Maximum occupancy ratio: 1:10 • Free height: 3.15 m. • Technical floor of 18 cm. • Exposed ceiling installations. • LED lighting inside and outside the building. TECHNICAL CHARACTERISTICS • 60 parking spaces. Provision of 5 spaces for electric vehicle charging. 30 motorcycle spaces. • Bicycle parking. • Lockers and electric scooter chargers. • Changing rooms, showers, and lockers. • Central VRV air conditioning system allowing simultaneous heat and cold supply. Composed of fan coils and BMS for the regulation and management of the entire building. • Design that optimizes natural light conditions and views from workstations. • Open, flexible, and modular spaces, with private terrace. • Multipurpose room, with dining area and common terrace. • Photovoltaic solar panels on the roof. • Glass door in floor lobbies. • Sustainability certifications: BREEAM Very Good, in t [...]