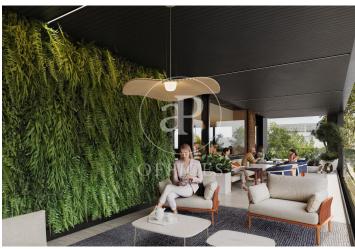

## Price from 3,234 €

Exclusive office building for rent in the heart of Barcelona, strategically located in the corporate belt par excellence in Glories with Avda Diagonal. A BUILDING WITH ALL SERVICES AT YOUR DISPOSAL • Building capacity: 647 people above ground. • Communication core with four elevators • 4 facades that maximize natural light • Maximum occupancy ratio: 1:10 • Free height: 3.15 m. • Technical floor of 18 cm. • Exposed ceiling installations. • LED lighting inside and outside the building. TECHNICAL CHARACTERISTICS • 60 parking spaces. Provision of 5 spaces for electric vehicle charging. 30 motorcycle spaces. • Bicycle parking. • Lockers and electric scooter chargers. • Changing rooms, showers, and lockers. • Central VRV air conditioning system allowing simultaneous heat and cold supply. Composed of fan coils and BMS for the regulation and management of the entire building. • Design that optimizes natural light conditions and views from workstations. • Open, flexible, and modular spaces, with private terrace. • Multipurpose room, with dining area and common terrace. • Photovoltaic solar panels on the roof. • Glass door in floor lobbies. • Sustainability certifications: BREEAM Very Good, in t [...]