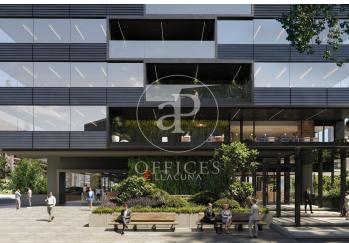

## Office building for rent in Llacuna 22@

Ref. AOB2406005

## Barcelona / 22@

- Security
- Concierge
- A/C
- Heating
- Parking
- Condition: New
- Terrace

## Price from 3,234 €

Exclusive office building for rent in the heart of Barcelona, strategically located in the corporate belt par excellence in Glories with Avda Diagonal. A BUILDING WITH ALL SERVICES AT YOUR DISPOSAL • Building capacity: 647 people above ground. • Communication core with four elevators • 4 facades that maximize natural light • Maximum occupancy ratio: 1:10 • Free height: 3.15 m. • Technical floor of 18 cm. • Exposed ceiling installations. • LED lighting inside and outside the building. TECHNICAL CHARACTERISTICS • 60 parking spaces. Provision of 5 spaces for electric vehicle charging. 30 motorcycle spaces. • Bicycle parking. • Lockers and electric scooter chargers. • Changing rooms, showers, and lockers. • Central VRV air conditioning system allowing simultaneous heat and cold supply. Composed of fan coils and BMS for the regulation and management of the entire building. • Design that optimizes natural light conditions and views from workstations. • Open, flexible, and modular spaces, with private terrace. • Multipurpose room, with dining area and common terrace. • Photovoltaic solar panels on the roof. • Glass door in floor lobbies. • Sustainability certifications: BREEAM Very Good, in t [...]