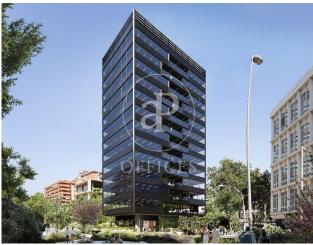

## Office building for rent in Llacuna 22@

Ref. AOB2406005

## Barcelona / 22@

- Security
- Concierge
- A/C
- Heating
- Parking
- Condition: New
- Terrace

## Price from 3,234 €

Exclusive office building for rent in the heart of Barcelona, strategically located in the corporate belt par excellence in Glories with Avda Diagonal. A BUILDING WITH ALL SERVICES AT YOUR DISPOSAL • Building capacity: 647 people above ground. • Communication core with four elevators • 4 facades that maximize natural light • Maximum occupancy ratio: 1:10 • Free height: 3.15 m. • Technical floor of 18 cm. • Exposed ceiling installations. • LED lighting inside and outside the building. TECHNICAL CHARACTERISTICS • 60 parking spaces. Provision of 5 spaces for electric vehicle charging. 30 motorcycle spaces. • Bicycle parking. • Lockers and electric scooter chargers. • Changing rooms, showers, and lockers. • Central VRV air conditioning system allowing simultaneous heat and cold supply. Composed of fan coils and BMS for the regulation and management of the entire building. • Design that optimizes natural light conditions and views from workstations. • Open, flexible, and modular spaces, with private terrace. • Multipurpose room, with dining area and common terrace. • Photovoltaic solar panels on the roof. • Glass door in floor lobbies. • Sustainability certifications: BREEAM Very Good, in t [...]