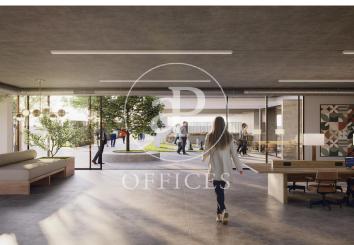

## Price upon request | Surface 1202 m² - 1711 m² | 4 Units

Offices for rent in new building, Badávila. This is an exceptional office complex. It has 2 separate buildings, a large passage between them, independent entrances and accessible from both streets. It has 3 terraces, a rooftop auditorium and a unique modular and flexible space for the growth of your company. Located in the center of the technological and innovative district of Barcelona - the 22@. The interior architecture will present an industrial character, openable windows with great entry of natural light, high ceilings at 2.75ml and diaphanous spaces. Ratio: 1/7m2. Excellent transport communications: -Subway: L1 Marina - L4 Ciutadella & Bogatell -Bus: 136, B20, B25, V23 -Tram: T4/T5/T6 -20' airport Contact us for more information. Be sure to visit our website to evaluate other options https://www.aoficinas.es/

The information about any property is not binding to any offer or contract. Any verbal or written declaration made by aProperties with regards to the value or condition of the property should not be considered accurate or factual. The pictures make reference to some parts of the property at the times that they were taken. The areas, dimensions and distances that are given are approximate and should be checked by the client. The images are computer generated and are just an approximate indication of the real appearance of the property; these may change at any time. The information with regards to the property may also change at any time.