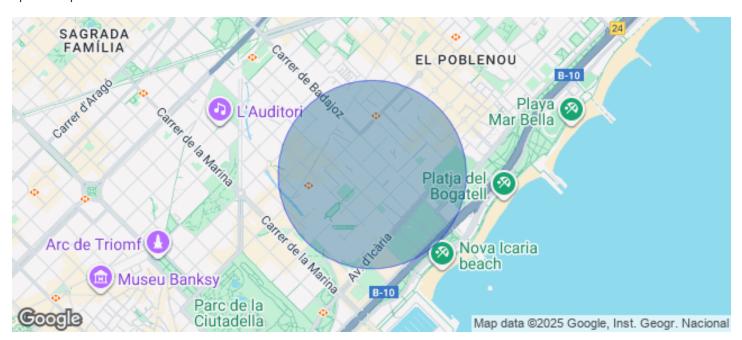

## Barcelona / 22@

- Concierge
- A/C
- Heating
- Parking
- Condition: New
- Terrace

## Price upon request | Surface 1202 m² - 1711 m² | 4 Units

Offices for rent in new building, Badávila. This is an exceptional office complex. It has 2 separate buildings, a large passage between them, independent entrances and accessible from both streets. It has 3 terraces, a rooftop auditorium and a unique modular and flexible space for the growth of your company. Located in the center of the technological and innovative district of Barcelona - the 22@. The interior architecture will present an industrial character, openable windows with great entry of natural light, high ceilings at 2.75ml and diaphanous spaces. Ratio: 1/7m2. Excellent transport communications: -Subway: L1 Marina - L4 Ciutadella & Bogatell -Bus: 136, B20, B25, V23 -Tram: T4/T5/T6 -20' airport Contact us for more information. Be sure to visit our website to evaluate other options https://www.aoficinas.es/