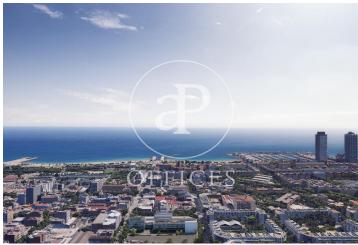

## Price upon request | Surface 1202 m² - 1711 m² | 4 Units

Offices for rent in new building, Badávila. This is an exceptional office complex. It has 2 separate buildings, a large passage between them, independent entrances and accessible from both streets. It has 3 terraces, a rooftop auditorium and a unique modular and flexible space for the growth of your company. Located in the center of the technological and innovative district of Barcelona - the 22@. The interior architecture will present an industrial character, openable windows with great entry of natural light, high ceilings at 2.75ml and diaphanous spaces. Ratio: 1/7m2. Excellent transport communications: -Subway: L1 Marina - L4 Ciutadella & Bogatell -Bus: 136, B20, B25, V23 -Tram: T4/T5/T6 -20' airport Contact us for more information. Be sure to visit our website to evaluate other options https://www.aoficinas.es/

The information about any property is not binding to any offer or contract. Any verbal or written declaration made by aProperties with regards to the value or condition of the property should not be considered accurate or factual. The pictures make reference to some parts of the property at the times that they were taken. The areas, dimensions and distances that are given are approximate and should be checked by the client. The images are computer generated and are just an approximate indication of the real appearance of the property; these may change at any time. The information with regards to the property may also change at any time.