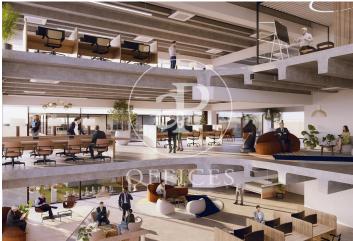

## Price upon request | Surface 1202 m² - 1711 m² | 4 Units

Offices for rent in new building, Badávila. This is an exceptional office complex. It has 2 separate buildings, a large passage between them, independent entrances and accessible from both streets. It has 3 terraces, a rooftop auditorium and a unique modular and flexible space for the growth of your company. Located in the center of the technological and innovative district of Barcelona - the 22@. The interior architecture will present an industrial character, openable windows with great entry of natural light, high ceilings at 2.75ml and diaphanous spaces. Ratio: 1/7m2. Excellent transport communications: -Subway: L1 Marina - L4 Ciutadella & Bogatell -Bus: 136, B20, B25, V23 -Tram: T4/T5/T6 -20' airport Contact us for more information. Be sure to visit our website to evaluate other options https://www.aoficinas.es/

The information about any property is not binding to any offer or contract. Any verbal or written declaration made by aProperties with regards to the value or condition of the property should not be considered accurate or factual. The pictures make reference to some parts of the property at the times that they were taken. The areas, dimensions and distances that are given are approximate and should be checked by the client. The images are computer generated and are just an approximate indication of the real appearance of the property; these may change at any time. The information with regards to the property may also change at any time.