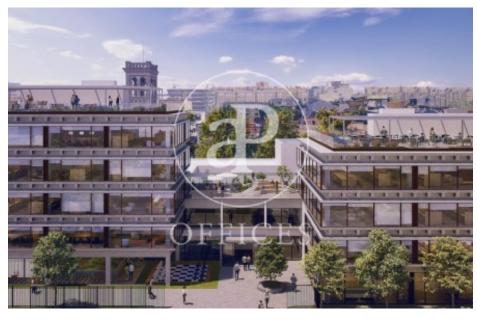

## Price upon request | Surface 1202 m² - 1711 m² | 4 Units

Offices for rent in new building, Badávila. This is an exceptional office complex. It has 2 separate buildings, a large passage between them, independent entrances and accessible from both streets. It has 3 terraces, a rooftop auditorium and a unique modular and flexible space for the growth of your company. Located in the center of the technological and innovative district of Barcelona - the 22@. The interior architecture will present an industrial character, openable windows with great entry of natural light, high ceilings at 2.75ml and diaphanous spaces. Ratio: 1/7m2. Excellent transport communications: -Subway: L1 Marina - L4 Ciutadella & Bogatell -Bus: 136, B20, B25, V23 -Tram: T4/T5/T6 -20' airport Contact us for more information. Be sure to visit our website to evaluate other options https://www.aoficinas.es/

The information about any property is not binding to any offer or contract. Any verbal or written declaration made by aProperties with regards to the value or condition of the property should not be considered accurate or factual. The pictures make reference to some parts of the property at the times that they were taken. The areas, dimensions and distances that are given are approximate and should be checked by the client. The images are computer generated and are just an approximate indication of the real appearance of the property; these may change at any time. The information with regards to the property may also change at any time.