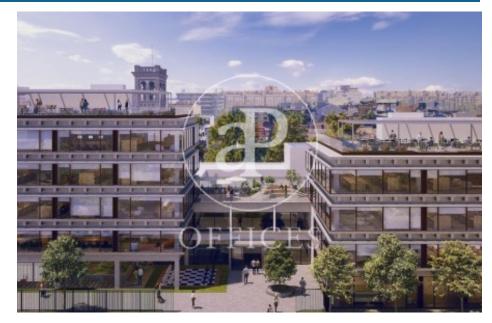

## Price upon request | 1,623 m<sup>2</sup> | IBI incluido | Charges 4,50€/m2/mes

Offices for rent in new building, Badávila. This is an exceptional office complex. It has 2 separate buildings, a large passage between them, independent entrances and accessible from both streets. It has 3 terraces, a rooftop auditorium and a unique modular and flexible space for the growth of your company. Located in the center of the technological and innovative district of Barcelona - the 22@. The interior architecture will present an industrial character, openable windows with great entry of natural light, high ceilings at 2.75ml and diaphanous spaces. Ratio: 1/7m2. Excellent transport communications: -Subway: L1 Marina - L4 Ciutadella & Bogatell - Bus: 136, B20, B25, V23 -Tram: T4/T5/T6 -20' airport Contact us for more information. Be sure to visit our website to evaluate other options https://www.aoficinas.es/