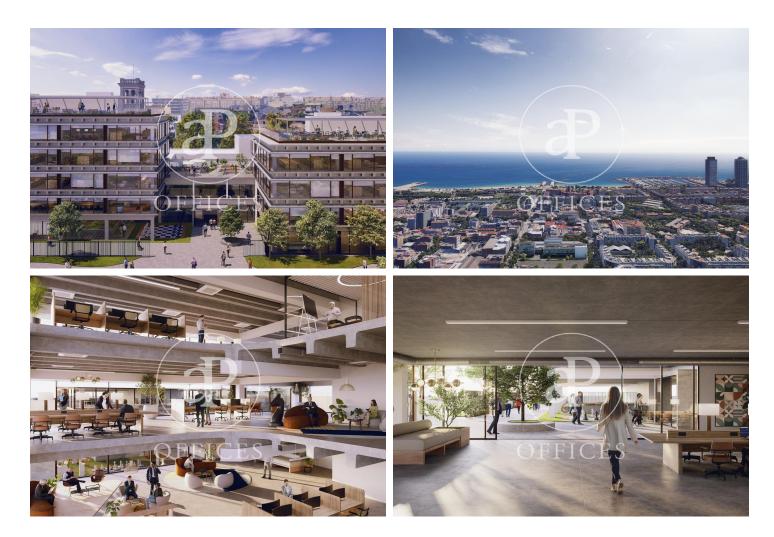

## Price upon request | 1,623 m<sup>2</sup> | IBI incluido | Charges 4,50€/m2/mes

Offices for rent in new building, Badávila. This is an exceptional office complex. It has 2 separate buildings, a large passage between them, independent entrances and accessible from both streets. It has 3 terraces, a rooftop auditorium and a unique modular and flexible space for the growth of your company. Located in the center of the technological and innovative district of Barcelona - the 22@. The interior architecture will present an industrial character, openable windows with great entry of natural light, high ceilings at 2.75ml and diaphanous spaces. Ratio: 1/7m2. Excellent transport communications: -Subway: L1 Marina - L4 Ciutadella & Bogatell - Bus: 136, B20, B25, V23 -Tram: T4/T5/T6 -20' airport Contact us for more information. Be sure to visit our website to evaluate other options https://www.aoficinas.es/