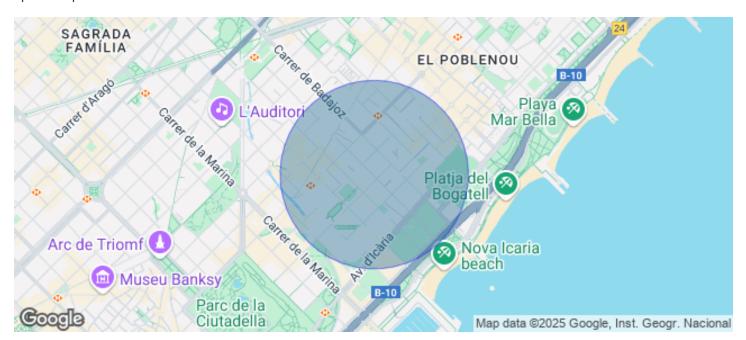

## Price upon request | 1,623 m² | IBI incluido | Charges 4,50€/m2/mes

Offices for rent in new building, Badávila. This is an exceptional office complex. It has 2 separate buildings, a large passage between them, independent entrances and accessible from both streets. It has 3 terraces, a rooftop auditorium and a unique modular and flexible space for the growth of your company. Located in the center of the technological and innovative district of Barcelona - the 22@. The interior architecture will present an industrial character, openable windows with great entry of natural light, high ceilings at 2.75ml and diaphanous spaces. Ratio: 1/7m2. Excellent transport communications: -Subway: L1 Marina - L4 Ciutadella & Bogatell -Bus: 136, B20, B25, V23 -Tram: T4/T5/T6 -20' airport Contact us for more information. Be sure to visit our website to evaluate other options https://www.aoficinas.es/