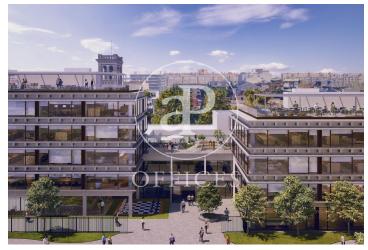

## Price upon request | 1,623 m² | IBI incluido | Charges 4,50€/m2/mes

Offices for rent in new building, Badávila. This is an exceptional office complex. It has 2 separate buildings, a large passage between them, independent entrances and accessible from both streets. It has 3 terraces, a rooftop auditorium and a unique modular and flexible space for the growth of your company. Located in the center of the technological and innovative district of Barcelona - the 22@. The interior architecture will present an industrial character, openable windows with great entry of natural light, high ceilings at 2.75ml and diaphanous spaces. Ratio: 1/7m2. Excellent transport communications: -Subway: L1 Marina - L4 Ciutadella & Bogatell -Bus: 136, B20, B25, V23 -Tram: T4/T5/T6 -20' airport Contact us for more information. Be sure to visit our website to evaluate other options https://www.aoficinas.es/