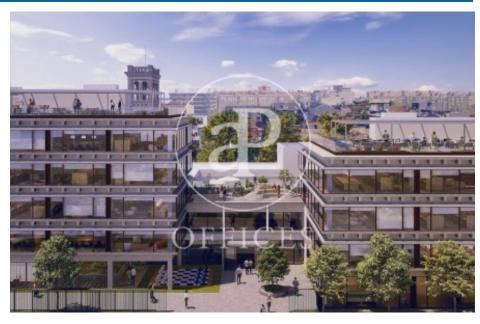

## Price upon request | 1,623 m² | IBI incluido | Charges 4,50€/m2/mes

Offices for rent in new building, Badávila. This is an exceptional office complex. It has 2 separate buildings, a large passage between them, independent entrances and accessible from both streets. It has 3 terraces, a rooftop auditorium and a unique modular and flexible space for the growth of your company. Located in the center of the technological and innovative district of Barcelona - the 22@. The interior architecture will present an industrial character, openable windows with great entry of natural light, high ceilings at 2.75ml and diaphanous spaces. Ratio: 1/7m2. Excellent transport communications: -Subway: L1 Marina - L4 Ciutadella & Bogatell -Bus: 136, B20, B25, V23 -Tram: T4/T5/T6 -20' airport Contact us for more information. Be sure to visit our website to evaluate other options https://www.aoficinas.es/