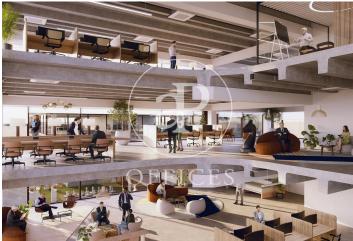

## Price upon request | 1,623 m² | IBI incluido | Charges 4,50€/m2/mes

Offices for rent in new building, Badávila. This is an exceptional office complex. It has 2 separate buildings, a large passage between them, independent entrances and accessible from both streets. It has 3 terraces, a rooftop auditorium and a unique modular and flexible space for the growth of your company. Located in the center of the technological and innovative district of Barcelona - the 22@. The interior architecture will present an industrial character, openable windows with great entry of natural light, high ceilings at 2.75ml and diaphanous spaces. Ratio: 1/7m2. Excellent transport communications: -Subway: L1 Marina - L4 Ciutadella & Bogatell -Bus: 136, B20, B25, V23 -Tram: T4/T5/T6 -20' airport Contact us for more information. Be sure to visit our website to evaluate other options https://www.aoficinas.es/

The information about any property is not binding to any offer or contract. Any verbal or written declaration made by aProperties with regards to the value or condition of the property should not be considered accurate or factual. The pictures make reference to some parts of the property at the times that they were taken. The areas, dimensions and distances that are given are approximate and should be checked by the client. The images are computer generated and are just an approximate indication of the real appearance of the property; these may change at any time. The information with regards to the property may also change at any time.