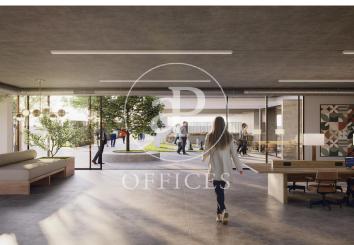

## Price upon request | 1,623 m² | IBI incluido | Charges 4,50€/m2/mes

Offices for rent in new building, Badávila. This is an exceptional office complex. It has 2 separate buildings, a large passage between them, independent entrances and accessible from both streets. It has 3 terraces, a rooftop auditorium and a unique modular and flexible space for the growth of your company. Located in the center of the technological and innovative district of Barcelona - the 22@. The interior architecture will present an industrial character, openable windows with great entry of natural light, high ceilings at 2.75ml and diaphanous spaces. Ratio: 1/7m2. Excellent transport communications: -Subway: L1 Marina - L4 Ciutadella & Bogatell -Bus: 136, B20, B25, V23 -Tram: T4/T5/T6 -20' airport Contact us for more information. Be sure to visit our website to evaluate other options https://www.aoficinas.es/

The information about any property is not binding to any offer or contract. Any verbal or written declaration made by aProperties with regards to the value or condition of the property should not be considered accurate or factual. The pictures make reference to some parts of the property at the times that they were taken. The areas, dimensions and distances that are given are approximate and should be checked by the client. The images are computer generated and are just an approximate indication of the real appearance of the property; these may change at any time. The information with regards to the property may also change at any time.