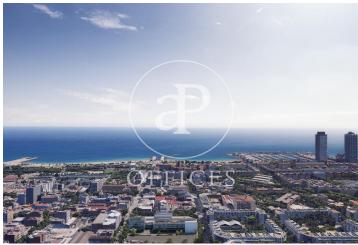

## Price upon request | 1,711 m² | IBI incluido | Charges 4,50€/m2/mes

Offices for rent in new building, Badávila. This is an exceptional office complex. It has 2 separate buildings, a large passage between them, independent entrances and accessible from both streets. It has 3 terraces, a rooftop auditorium and a unique modular and flexible space for the growth of your company. Located in the center of the technological and innovative district of Barcelona - the 22@. The interior architecture will present an industrial character, openable windows with great entry of natural light, high ceilings at 2.75ml and diaphanous spaces. Ratio: 1/7m2. Excellent transport communications: -Subway: L1 Marina - L4 Ciutadella & Bogatell -Bus: 136, B20, B25, V23 -Tram: T4/T5/T6 -20' airport Contact us for more information. Be sure to visit our website to evaluate other options https://www.aoficinas.es/