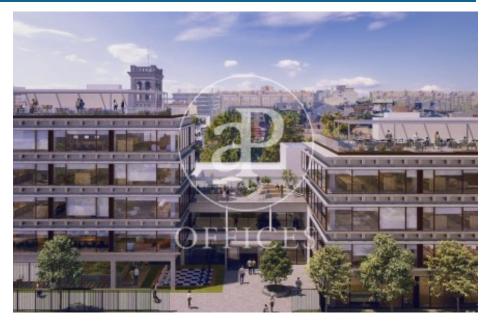

## Price upon request | 1,711 m² | IBI incluido | Charges 4,50€/m2/mes

Offices for rent in new building, Badávila. This is an exceptional office complex. It has 2 separate buildings, a large passage between them, independent entrances and accessible from both streets. It has 3 terraces, a rooftop auditorium and a unique modular and flexible space for the growth of your company. Located in the center of the technological and innovative district of Barcelona - the 22@. The interior architecture will present an industrial character, openable windows with great entry of natural light, high ceilings at 2.75ml and diaphanous spaces. Ratio: 1/7m2. Excellent transport communications: -Subway: L1 Marina - L4 Ciutadella & Bogatell -Bus: 136, B20, B25, V23 -Tram: T4/T5/T6 -20' airport Contact us for more information. Be sure to visit our website to evaluate other options https://www.aoficinas.es/