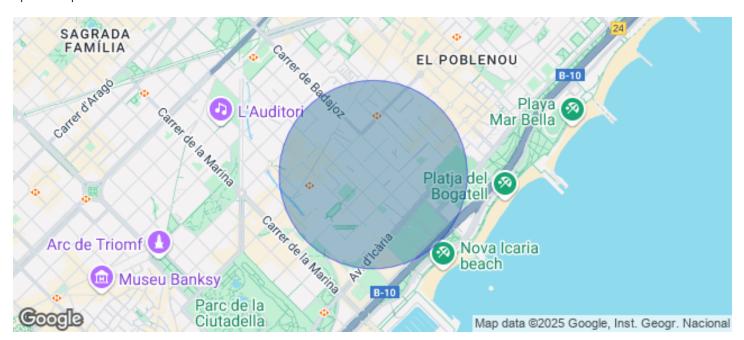

## Price upon request | 1,711 m² | IBI incluido | Charges 4,50€/m2/mes

Offices for rent in new building, Badávila. This is an exceptional office complex. It has 2 separate buildings, a large passage between them, independent entrances and accessible from both streets. It has 3 terraces, a rooftop auditorium and a unique modular and flexible space for the growth of your company. Located in the center of the technological and innovative district of Barcelona - the 22@. The interior architecture will present an industrial character, openable windows with great entry of natural light, high ceilings at 2.75ml and diaphanous spaces. Ratio: 1/7m2. Excellent transport communications: -Subway: L1 Marina - L4 Ciutadella & Bogatell -Bus: 136, B20, B25, V23 -Tram: T4/T5/T6 -20' airport Contact us for more information. Be sure to visit our website to evaluate other options https://www.aoficinas.es/