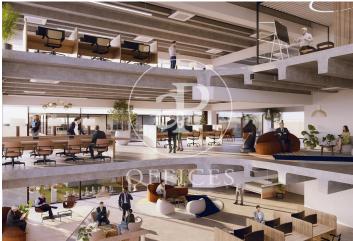

## Price upon request | 1,711 m² | IBI incluido | Charges 4,50€/m2/mes

Offices for rent in new building, Badávila. This is an exceptional office complex. It has 2 separate buildings, a large passage between them, independent entrances and accessible from both streets. It has 3 terraces, a rooftop auditorium and a unique modular and flexible space for the growth of your company. Located in the center of the technological and innovative district of Barcelona - the 22@. The interior architecture will present an industrial character, openable windows with great entry of natural light, high ceilings at 2.75ml and diaphanous spaces. Ratio: 1/7m2. Excellent transport communications: -Subway: L1 Marina - L4 Ciutadella & Bogatell -Bus: 136, B20, B25, V23 -Tram: T4/T5/T6 -20' airport Contact us for more information. Be sure to visit our website to evaluate other options https://www.aoficinas.es/

The information about any property is not binding to any offer or contract. Any verbal or written declaration made by aProperties with regards to the value or condition of the property should not be considered accurate or factual. The pictures make reference to some parts of the property at the times that they were taken. The areas, dimensions and distances that are given are approximate and should be checked by the client. The images are computer generated and are just an approximate indication of the real appearance of the property; these may change at any time. The information with regards to the property may also change at any time.