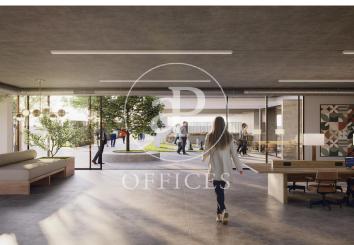

## Price upon request | 1,711 m² | IBI incluido | Charges 4,50€/m2/mes

Offices for rent in new building, Badávila. This is an exceptional office complex. It has 2 separate buildings, a large passage between them, independent entrances and accessible from both streets. It has 3 terraces, a rooftop auditorium and a unique modular and flexible space for the growth of your company. Located in the center of the technological and innovative district of Barcelona - the 22@. The interior architecture will present an industrial character, openable windows with great entry of natural light, high ceilings at 2.75ml and diaphanous spaces. Ratio: 1/7m2. Excellent transport communications: -Subway: L1 Marina - L4 Ciutadella & Bogatell -Bus: 136, B20, B25, V23 -Tram: T4/T5/T6 -20' airport Contact us for more information. Be sure to visit our website to evaluate other options https://www.aoficinas.es/

The information about any property is not binding to any offer or contract. Any verbal or written declaration made by aProperties with regards to the value or condition of the property should not be considered accurate or factual. The pictures make reference to some parts of the property at the times that they were taken. The areas, dimensions and distances that are given are approximate and should be checked by the client. The images are computer generated and are just an approximate indication of the real appearance of the property; these may change at any time. The information with regards to the property may also change at any time.