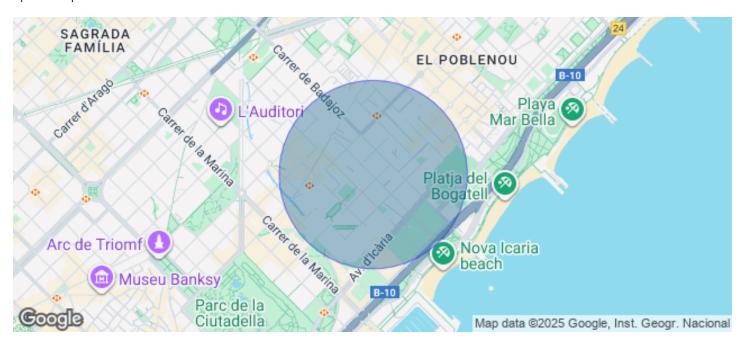

## Price upon request | 1,202 m² | IBI incluido | Charges 4,50€/m2/mes

Offices for rent in new building, Badávila. This is an exceptional office complex. It has 2 separate buildings, a large passage between them, independent entrances and accessible from both streets. It has 3 terraces, a rooftop auditorium and a unique modular and flexible space for the growth of your company. Located in the center of the technological and innovative district of Barcelona - the 22@. The interior architecture will present an industrial character, openable windows with great entry of natural light, high ceilings at 2.75ml and diaphanous spaces. Ratio: 1/7m2. Excellent transport communications: -Subway: L1 Marina - L4 Ciutadella & Bogatell -Bus: 136, B20, B25, V23 -Tram: T4/T5/T6 -20' airport Contact us for more information. Be sure to visit our website to evaluate other options https://www.aoficinas.es/