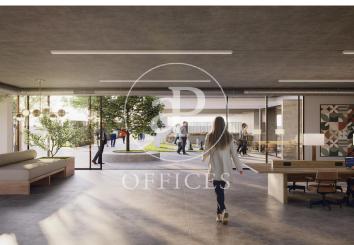

## Price upon request | 1,202 m² | IBI incluido | Charges 4,50€/m2/mes

Offices for rent in new building, Badávila. This is an exceptional office complex. It has 2 separate buildings, a large passage between them, independent entrances and accessible from both streets. It has 3 terraces, a rooftop auditorium and a unique modular and flexible space for the growth of your company. Located in the center of the technological and innovative district of Barcelona - the 22@. The interior architecture will present an industrial character, openable windows with great entry of natural light, high ceilings at 2.75ml and diaphanous spaces. Ratio: 1/7m2. Excellent transport communications: -Subway: L1 Marina - L4 Ciutadella & Bogatell -Bus: 136, B20, B25, V23 -Tram: T4/T5/T6 -20' airport Contact us for more information. Be sure to visit our website to evaluate other options https://www.aoficinas.es/

The information about any property is not binding to any offer or contract. Any verbal or written declaration made by aProperties with regards to the value or condition of the property should not be considered accurate or factual. The pictures make reference to some parts of the property at the times that they were taken. The areas, dimensions and distances that are given are approximate and should be checked by the client. The images are computer generated and are just an approximate indication of the real appearance of the property; these may change at any time. The information with regards to the property may also change at any time.