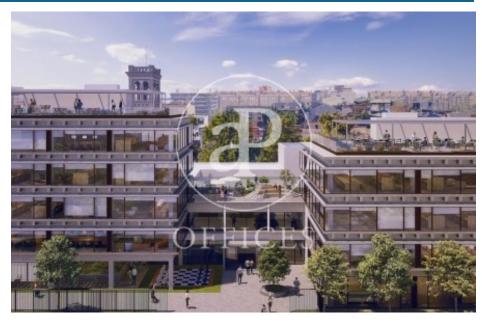

## Price upon request | 1,202 m² | IBI incluido | Charges 4,50€/m2/mes

Offices for rent in new building, Badávila. This is an exceptional office complex. It has 2 separate buildings, a large passage between them, independent entrances and accessible from both streets. It has 3 terraces, a rooftop auditorium and a unique modular and flexible space for the growth of your company. Located in the center of the technological and innovative district of Barcelona - the 22@. The interior architecture will present an industrial character, openable windows with great entry of natural light, high ceilings at 2.75ml and diaphanous spaces. Ratio: 1/7m2. Excellent transport communications: -Subway: L1 Marina - L4 Ciutadella & Bogatell -Bus: 136, B20, B25, V23 -Tram: T4/T5/T6 -20' airport Contact us for more information. Be sure to visit our website to evaluate other options https://www.aoficinas.es/