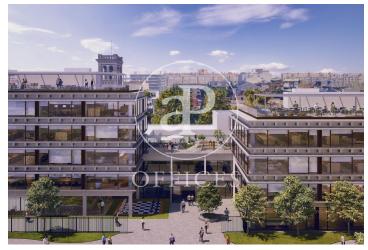

## Price upon request | 1,202 m² | IBI incluido | Charges 4,50€/m2/mes

Offices for rent in new building, Badávila. This is an exceptional office complex. It has 2 separate buildings, a large passage between them, independent entrances and accessible from both streets. It has 3 terraces, a rooftop auditorium and a unique modular and flexible space for the growth of your company. Located in the center of the technological and innovative district of Barcelona - the 22@. The interior architecture will present an industrial character, openable windows with great entry of natural light, high ceilings at 2.75ml and diaphanous spaces. Ratio: 1/7m2. Excellent transport communications: -Subway: L1 Marina - L4 Ciutadella & Bogatell -Bus: 136, B20, B25, V23 -Tram: T4/T5/T6 -20' airport Contact us for more information. Be sure to visit our website to evaluate other options https://www.aoficinas.es/