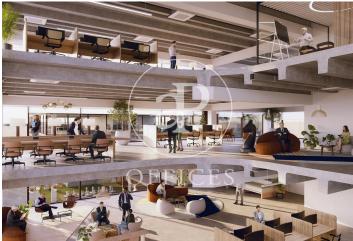

## Price upon request | 1,202 m² | IBI incluido | Charges 4,50€/m2/mes

Offices for rent in new building, Badávila. This is an exceptional office complex. It has 2 separate buildings, a large passage between them, independent entrances and accessible from both streets. It has 3 terraces, a rooftop auditorium and a unique modular and flexible space for the growth of your company. Located in the center of the technological and innovative district of Barcelona - the 22@. The interior architecture will present an industrial character, openable windows with great entry of natural light, high ceilings at 2.75ml and diaphanous spaces. Ratio: 1/7m2. Excellent transport communications: -Subway: L1 Marina - L4 Ciutadella & Bogatell -Bus: 136, B20, B25, V23 -Tram: T4/T5/T6 -20' airport Contact us for more information. Be sure to visit our website to evaluate other options https://www.aoficinas.es/

The information about any property is not binding to any offer or contract. Any verbal or written declaration made by aProperties with regards to the value or condition of the property should not be considered accurate or factual. The pictures make reference to some parts of the property at the times that they were taken. The areas, dimensions and distances that are given are approximate and should be checked by the client. The images are computer generated and are just an approximate indication of the real appearance of the property; these may change at any time. The information with regards to the property may also change at any time.