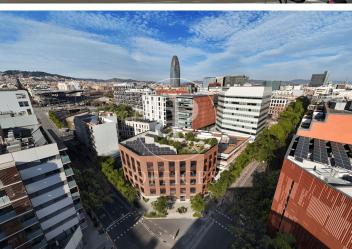

## Price from 49,000 €

PORTA 22@ is a newly constructed building located in a strategic area of Barcelona's 22@ district. A unique building designed to inspire, connect, and empower talent. Strategically positioned at the gateway to Barcelona from the city's most innovative district, it blends cutting-edge architecture, energy efficiency, and flexibility to create a workspace that enhances productivity and personal wellbeing. Architecturally, it features an industrial-inspired design, with high ceilings, exposed installations integrated into the décor, and a brick façade reminiscent of the old industrial buildings in the area. It offers open-plan spaces adaptable to any company's needs, classified as a high-standing, singular building with a distinctive personality. The building sits at the corner of Carrer Pamplona and Carrer Sancho de Ávila, enhancing its visibility and positioning. The lobby is connected to the street through a large glass frontage that opens visually onto a landscaped ground-floor terrace and is decorated with noble, warm woods. The ground floor includes an outdoor garden integrated as a complementary work area to the offices. Additionally, there is a rooftop terrace of 180?m<sup>2</sup> with 360degree views, ideal for networking, events, [...]