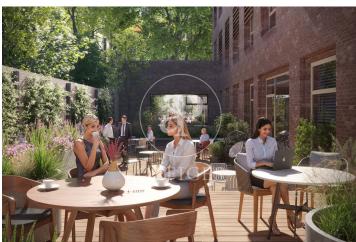

## Price from 49,000 €

PORTA 22@ is a newly constructed building located in a strategic area of Barcelona's 22@ district. A unique building designed to inspire, connect, and empower talent. Strategically positioned at the gateway to Barcelona from the city's most innovative district, it blends cutting-edge architecture, energy efficiency, and flexibility to create a workspace that enhances productivity and personal wellbeing. Architecturally, it features an industrial-inspired design, with high ceilings, exposed installations integrated into the décor, and a brick façade reminiscent of the old industrial buildings in the area. It offers open-plan spaces adaptable to any company's needs, classified as a high-standing, singular building with a distinctive personality. The building sits at the corner of Carrer Pamplona and Carrer Sancho de Ávila, enhancing its visibility and positioning. The lobby is connected to the street through a large glass frontage that opens visually onto a landscaped ground-floor terrace and is decorated with noble, warm woods. The ground floor includes an outdoor garden integrated as a complementary work area to the offices. Additionally, there is a rooftop terrace of 180?m<sup>2</sup> with 360degree views, ideal for networking, events, [...]