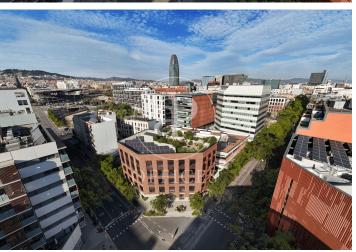

## Price from 49,000 €

PORTA 22@ is a newly constructed building located in a strategic area of Barcelona's 22@ district. A unique building designed to inspire, connect, and empower talent. Strategically positioned at the gateway to Barcelona from the city's most innovative district, it blends cutting-edge architecture, energy efficiency, and flexibility to create a workspace that enhances productivity and personal wellbeing. Architecturally, it features an industrial-inspired design, with high ceilings, exposed installations integrated into the décor, and a brick façade reminiscent of the old industrial buildings in the area. It offers open-plan spaces adaptable to any company's needs, classified as a high-standing, singular building with a distinctive personality. The building sits at the corner of Carrer Pamplona and Carrer Sancho de Ávila, enhancing its visibility and positioning. The lobby is connected to the street through a large glass frontage that opens visually onto a landscaped ground-floor terrace and is decorated with noble, warm woods. The ground floor includes an outdoor garden integrated as a complementary work area to the offices. Additionally, there is a rooftop terrace of 180?m<sup>2</sup> with 360degree views, ideal for networking, events, [...]