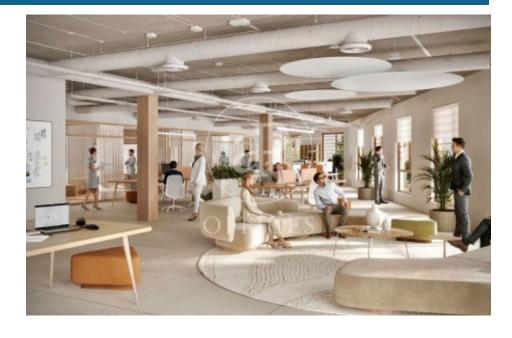

## Price from 49,000 €

PORTA 22@ is a newly constructed building located in a strategic area of Barcelona's 22@ district. A unique building designed to inspire, connect, and empower talent. Strategically positioned at the gateway to Barcelona from the city's most innovative district, it blends cutting-edge architecture, energy efficiency, and flexibility to create a workspace that enhances productivity and personal wellbeing. Architecturally, it features an industrial-inspired design, with high ceilings, exposed installations integrated into the décor, and a brick façade reminiscent of the old industrial buildings in the area. It offers open-plan spaces adaptable to any company's needs, classified as a high-standing, singular building with a distinctive personality. The building sits at the corner of Carrer Pamplona and Carrer Sancho de Ávila, enhancing its visibility and positioning. The lobby is connected to the street through a large glass frontage that opens visually onto a landscaped ground-floor terrace and is decorated with noble, warm woods. The ground floor includes an outdoor garden integrated as a complementary work area to the offices. Additionally, there is a rooftop terrace of 180?m<sup>2</sup> with 360degree views, ideal for networking, events, [...]

The information about any property is not binding to any offer or contract. Any verbal or written declaration made by aProperties with regards to the value or condition of the property should not be considered accurate or factual. The pictures make reference to some parts of the property at the times that they were taken. The areas, dimensions and distances that are given are approximate and should be checked by the client. The images are computer generated and are just an approximate indication of the real appearance of the property; these may change at any time. The information with regards to the property may also change at any time.