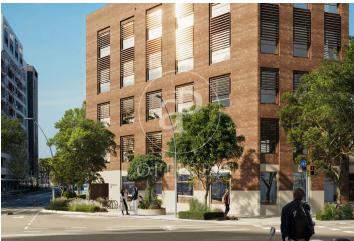

## Price from 49,000 €

PORTA 22@ is a newly constructed building located in a strategic area of Barcelona's 22@ district. A unique building designed to inspire, connect, and empower talent. Strategically positioned at the gateway to Barcelona from the city's most innovative district, it blends cutting-edge architecture, energy efficiency, and flexibility to create a workspace that enhances productivity and personal wellbeing. Architecturally, it features an industrial-inspired design, with high ceilings, exposed installations integrated into the décor, and a brick façade reminiscent of the old industrial buildings in the area. It offers open-plan spaces adaptable to any company's needs, classified as a high-standing, singular building with a distinctive personality. The building sits at the corner of Carrer Pamplona and Carrer Sancho de Ávila, enhancing its visibility and positioning. The lobby is connected to the street through a large glass frontage that opens visually onto a landscaped ground-floor terrace and is decorated with noble, warm woods. The ground floor includes an outdoor garden integrated as a complementary work area to the offices. Additionally, there is a rooftop terrace of 180?m<sup>2</sup> with 360degree views, ideal for networking, events, [...]