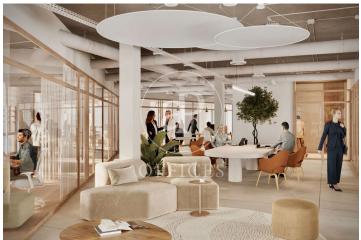

## Price from 49,000 €

PORTA 22@ is a newly constructed building located in a strategic area of Barcelona's 22@ district. A unique building designed to inspire, connect, and empower talent. Strategically positioned at the gateway to Barcelona from the city's most innovative district, it blends cutting-edge architecture, energy efficiency, and flexibility to create a workspace that enhances productivity and personal wellbeing. Architecturally, it features an industrial-inspired design, with high ceilings, exposed installations integrated into the décor, and a brick façade reminiscent of the old industrial buildings in the area. It offers open-plan spaces adaptable to any company's needs, classified as a high-standing, singular building with a distinctive personality. The building sits at the corner of Carrer Pamplona and Carrer Sancho de Ávila, enhancing its visibility and positioning. The lobby is connected to the street through a large glass frontage that opens visually onto a landscaped ground-floor terrace and is decorated with noble, warm woods. The ground floor includes an outdoor garden integrated as a complementary work area to the offices. Additionally, there is a rooftop terrace of 180?m<sup>2</sup> with 360degree views, ideal for networking, events, [...]