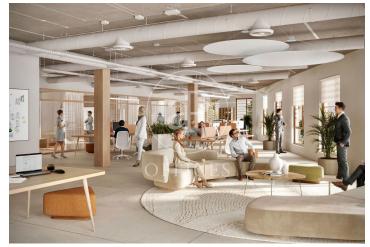

## Price from 49,000 €

PORTA 22@ is a newly constructed building located in a strategic area of Barcelona's 22@ district. A unique building designed to inspire, connect, and empower talent. Strategically positioned at the gateway to Barcelona from the city's most innovative district, it blends cutting-edge architecture, energy efficiency, and flexibility to create a workspace that enhances productivity and personal wellbeing. Architecturally, it features an industrial-inspired design, with high ceilings, exposed installations integrated into the décor, and a brick façade reminiscent of the old industrial buildings in the area. It offers open-plan spaces adaptable to any company's needs, classified as a high-standing, singular building with a distinctive personality. The building sits at the corner of Carrer Pamplona and Carrer Sancho de Ávila, enhancing its visibility and positioning. The lobby is connected to the street through a large glass frontage that opens visually onto a landscaped ground-floor terrace and is decorated with noble, warm woods. The ground floor includes an outdoor garden integrated as a complementary work area to the offices. Additionally, there is a rooftop terrace of 180?m<sup>2</sup> with 360degree views, ideal for networking, events, [...]

The information about any property is not binding to any offer or contract. Any verbal or written declaration made by aProperties with regards to the value or condition of the property should not be considered accurate or factual. The pictures make reference to some parts of the property at the times that they were taken. The areas, dimensions and distances that are given are approximate and should be checked by the client. The images are computer generated and are just an approximate indication of the real appearance of the property; these may change at any time. The information with regards to the property may also change at any time.