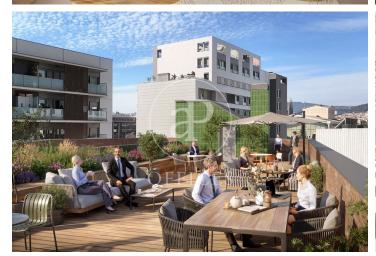

## Price from 49,000 €

PORTA 22@ is a newly constructed building located in a strategic area of Barcelona's 22@ district. A unique building designed to inspire, connect, and empower talent. Strategically positioned at the gateway to Barcelona from the city's most innovative district, it blends cutting-edge architecture, energy efficiency, and flexibility to create a workspace that enhances productivity and personal wellbeing. Architecturally, it features an industrial-inspired design, with high ceilings, exposed installations integrated into the décor, and a brick façade reminiscent of the old industrial buildings in the area. It offers open-plan spaces adaptable to any company's needs, classified as a high-standing, singular building with a distinctive personality. The building sits at the corner of Carrer Pamplona and Carrer Sancho de Ávila, enhancing its visibility and positioning. The lobby is connected to the street through a large glass frontage that opens visually onto a landscaped ground-floor terrace and is decorated with noble, warm woods. The ground floor includes an outdoor garden integrated as a complementary work area to the offices. Additionally, there is a rooftop terrace of 180?m<sup>2</sup> with 360degree views, ideal for networking, events, [...]