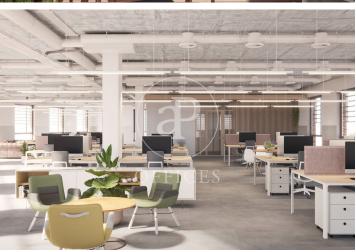

## Price from 49,000 €

PORTA 22@ is a newly constructed building located in a strategic area of Barcelona's 22@ district. A unique building designed to inspire, connect, and empower talent. Strategically positioned at the gateway to Barcelona from the city's most innovative district, it blends cutting-edge architecture, energy efficiency, and flexibility to create a workspace that enhances productivity and personal wellbeing. Architecturally, it features an industrial-inspired design, with high ceilings, exposed installations integrated into the décor, and a brick façade reminiscent of the old industrial buildings in the area. It offers open-plan spaces adaptable to any company's needs, classified as a high-standing, singular building with a distinctive personality. The building sits at the corner of Carrer Pamplona and Carrer Sancho de Ávila, enhancing its visibility and positioning. The lobby is connected to the street through a large glass frontage that opens visually onto a landscaped ground-floor terrace and is decorated with noble, warm woods. The ground floor includes an outdoor garden integrated as a complementary work area to the offices. Additionally, there is a rooftop terrace of 180?m<sup>2</sup> with 360degree views, ideal for networking, events, [...]