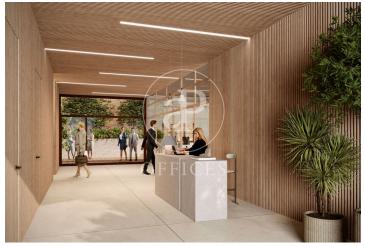

## Price from 49,000 €

PORTA 22@ is a newly constructed building located in a strategic area of Barcelona's 22@ district. A unique building designed to inspire, connect, and empower talent. Strategically positioned at the gateway to Barcelona from the city's most innovative district, it blends cutting-edge architecture, energy efficiency, and flexibility to create a workspace that enhances productivity and personal wellbeing. Architecturally, it features an industrial-inspired design, with high ceilings, exposed installations integrated into the décor, and a brick façade reminiscent of the old industrial buildings in the area. It offers open-plan spaces adaptable to any company's needs, classified as a high-standing, singular building with a distinctive personality. The building sits at the corner of Carrer Pamplona and Carrer Sancho de Ávila, enhancing its visibility and positioning. The lobby is connected to the street through a large glass frontage that opens visually onto a landscaped ground-floor terrace and is decorated with noble, warm woods. The ground floor includes an outdoor garden integrated as a complementary work area to the offices. Additionally, there is a rooftop terrace of 180?m<sup>2</sup> with 360degree views, ideal for networking, events, [...]