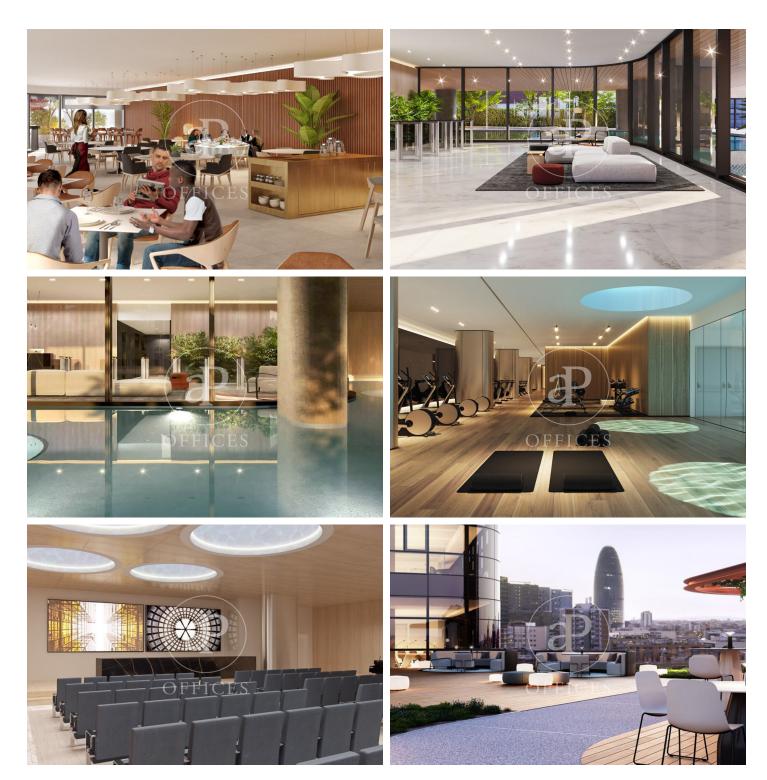

## Price from 5,274 € | Surface 293 m<sup>2</sup> - 2440 m<sup>2</sup> | 8 Units

In the 22@ business district, offices available for rent in a wonderful building designed by architect Artur Fuster, equipped with the latest advances in sustainability and efficiency. The project consists of two buildings of 8 and 5 diaphanous floors, which together have a total built area of 25,895 m. It will be LEED Platinum, WELL Platinum and Wired Score certified. It has a variety of common areas and services: auditorium, meeting rooms, library, dining room, gym, locker rooms, relaxation room, games room, lactation room. It has 4 floors below ground level with 300 private parking spaces + motorcycles + bicycles. Concierge service, information macro-screen and a comfortable waiting room. 24-hour access control and security system. The offices have a hot and cold air conditioning system with fan coils connected to hidden ducts in the false ceiling. Ventilation and air quality system Façade formed by a modular curtain wall structural system, with operable windows with thermal break. The geometry of the building allows for multiple terraces that, together with its green and walkable roofs, create a pleasant and relaxing environment for its users. Occupancy ratio: 1:8 Very well connected: Bus (Line 192) Bicing Bus Metro Tram Rodalies Metro Poblenou (L4) Line 2 [...]