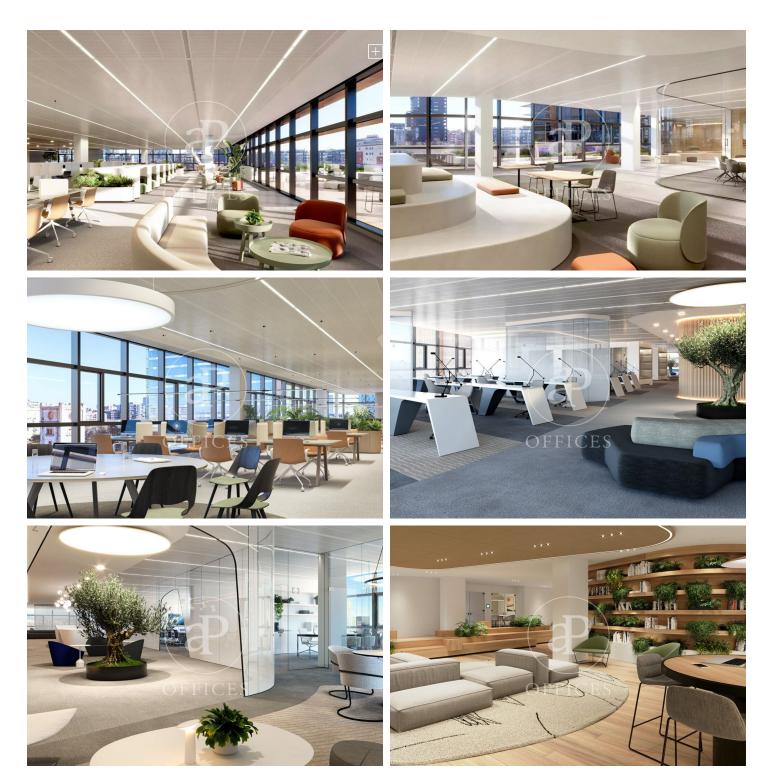

## Price from 5,274 € | Surface 293 m<sup>2</sup> - 2440 m<sup>2</sup> | 8 Units

In the 22@ business district, offices available for rent in a wonderful building designed by architect Artur Fuster, equipped with the latest advances in sustainability and efficiency. The project consists of two buildings of 8 and 5 diaphanous floors, which together have a total built area of 25,895 m. It will be LEED Platinum, WELL Platinum and Wired Score certified. It has a variety of common areas and services: auditorium, meeting rooms, library, dining room, gym, locker rooms, relaxation room, games room, lactation room. It has 4 floors below ground level with 300 private parking spaces + motorcycles + bicycles. Concierge service, information macro-screen and a comfortable waiting room. 24-hour access control and security system. The offices have a hot and cold air conditioning system with fan coils connected to hidden ducts in the false ceiling. Ventilation and air quality system Façade formed by a modular curtain wall structural system, with operable windows with thermal break. The geometry of the building allows for multiple terraces that, together with its green and walkable roofs, create a pleasant and relaxing environment for its users. Occupancy ratio: 1:8 Very well connected: Bus (Line 192) Bicing Bus Metro Tram Rodalies Metro Poblenou (L4) Line 2 [...]