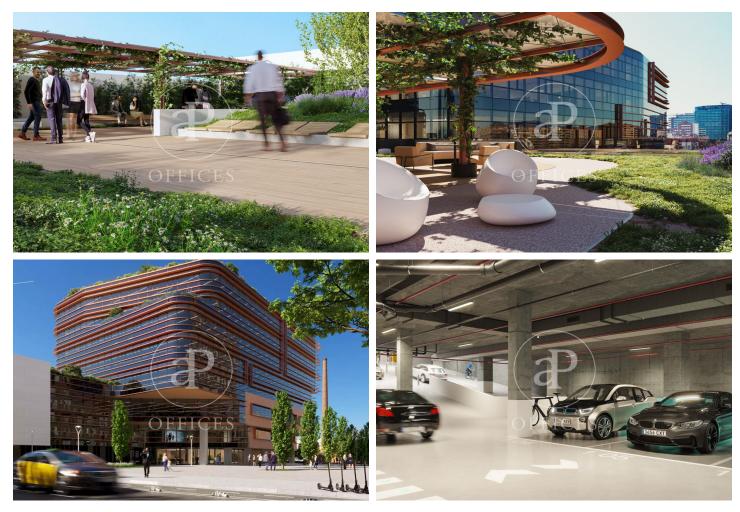

## Price from 5,274 € | Surface 293 m<sup>2</sup> - 2440 m<sup>2</sup> | 8 Units

In the 22@ business district, offices available for rent in a wonderful building designed by architect Artur Fuster, equipped with the latest advances in sustainability and efficiency. The project consists of two buildings of 8 and 5 diaphanous floors, which together have a total built area of 25,895 m. It will be LEED Platinum, WELL Platinum and Wired Score certified. It has a variety of common areas and services: auditorium, meeting rooms, library, dining room, gym, locker rooms, relaxation room, games room, lactation room. It has 4 floors below ground level with 300 private parking spaces + motorcycles + bicycles. Concierge service, information macro-screen and a comfortable waiting room. 24-hour access control and security system. The offices have a hot and cold air conditioning system with fan coils connected to hidden ducts in the false ceiling. Ventilation and air quality system Façade formed by a modular curtain wall structural system, with operable windows with thermal break. The geometry of the building allows for multiple terraces that, together with its green and walkable roofs, create a pleasant and relaxing environment for its users. Occupancy ratio: 1:8 Very well connected: Bus (Line 192) Bicing Bus Metro Tram Rodalies Metro Poblenou (L4) Line 2 [...]