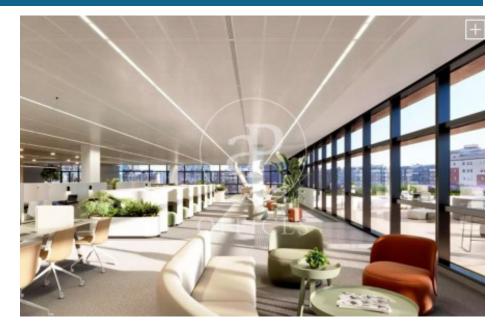

## Price from 5,274 € | Surface 293 m<sup>2</sup> - 2440 m<sup>2</sup> | 8 Units

In the 22@ business district, offices available for rent in a wonderful building designed by architect Artur Fuster, equipped with the latest advances in sustainability and efficiency. The project consists of two buildings of 8 and 5 diaphanous floors, which together have a total built area of 25,895 m. It will be LEED Platinum, WELL Platinum and Wired Score certified. It has a variety of common areas and services: auditorium, meeting rooms, library, dining room, gym, locker rooms, relaxation room, games room, lactation room. It has 4 floors below ground level with 300 private parking spaces + motorcycles + bicycles. Concierge service, information macro-screen and a comfortable waiting room. 24-hour access control and security system. The offices have a hot and cold air conditioning system with fan coils connected to hidden ducts in the false ceiling. Ventilation and air quality system Façade formed by a modular curtain wall structural system, with operable windows with thermal break. The geometry of the building allows for multiple terraces that, together with its green and walkable roofs, create a pleasant and relaxing environment for its users. Occupancy ratio: 1:8 Very well connected: Bus (Line 192) Bicing Bus Metro Tram Rodalies Metro Poblenou (L4) Line 2 [...]