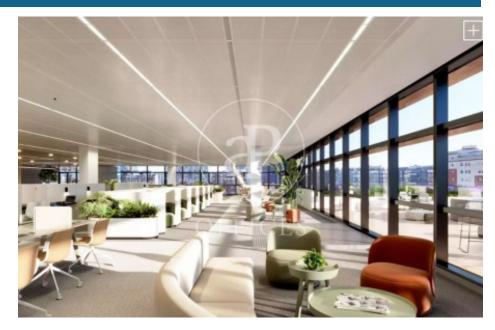

## 5,274 € | 293 m<sup>2</sup> | 18 €/m<sup>2</sup> | IBI a consultar | Charges 6,19€/m2

In the 22@ business district, offices available for rent in a wonderful building designed by architect Artur Fuster, equipped with the latest advances in sustainability and efficiency. The project consists of two buildings of 8 and 5 diaphanous floors, which together have a total built area of 25,895 m. It will be LEED Platinum, WELL Platinum and Wired Score certified. It has a variety of common areas and services: auditorium, meeting rooms, library, dining room, gym, locker rooms, relaxation room, games room, lactation room. It has 4 floors below ground level with 300 private parking spaces + motorcycles + bicycles. Concierge service, information macro-screen and a comfortable waiting room. 24-hour access control and security system. The offices have a hot and cold air conditioning system with fan coils connected to hidden ducts in the false ceiling. Ventilation and air quality system Façade formed by a modular curtain wall structural system, with operable windows with thermal break. The geometry of the building allows for multiple terraces that, together with its green and walkable roofs, create a pleasant and relaxing environment for its users. Occupancy ratio: 1:8 Very well connected: Bus (Line 192) Bicing Bus Metro Tram Rodalies Metro Poblenou (L4) Line 2 [...]