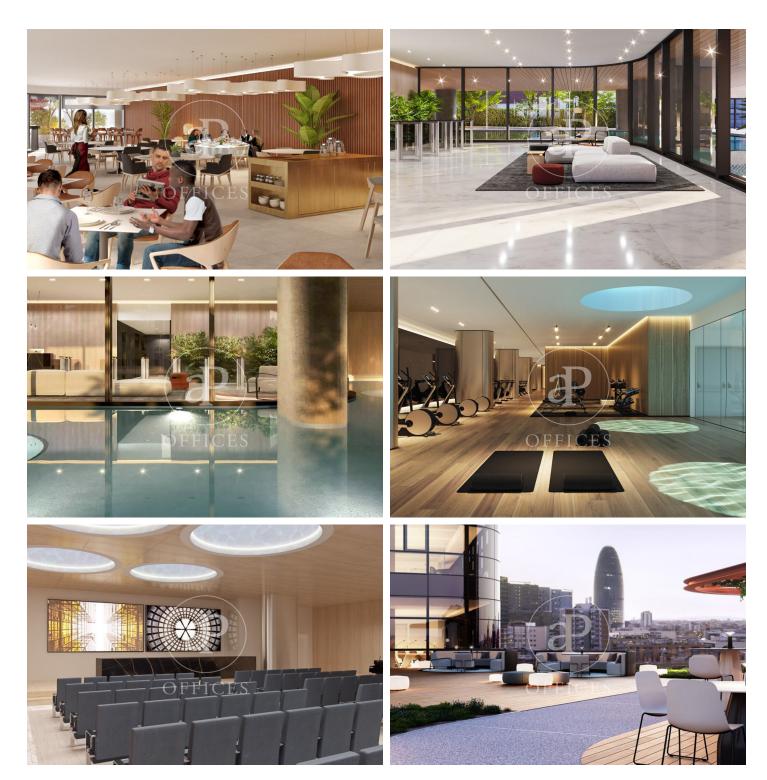

## 5,274 € | 293 m<sup>2</sup> | 18 €/m<sup>2</sup> | IBI a consultar | Charges 6,19€/m2

In the 22@ business district, offices available for rent in a wonderful building designed by architect Artur Fuster, equipped with the latest advances in sustainability and efficiency. The project consists of two buildings of 8 and 5 diaphanous floors, which together have a total built area of 25,895 m. It will be LEED Platinum, WELL Platinum and Wired Score certified. It has a variety of common areas and services: auditorium, meeting rooms, library, dining room, gym, locker rooms, relaxation room, games room, lactation room. It has 4 floors below ground level with 300 private parking spaces + motorcycles + bicycles. Concierge service, information macro-screen and a comfortable waiting room. 24-hour access control and security system. The offices have a hot and cold air conditioning system with fan coils connected to hidden ducts in the false ceiling. Ventilation and air quality system Façade formed by a modular curtain wall structural system, with operable windows with thermal break. The geometry of the building allows for multiple terraces that, together with its green and walkable roofs, create a pleasant and relaxing environment for its users. Occupancy ratio: 1:8 Very well connected: Bus (Line 192) Bicing Bus Metro Tram Rodalies Metro Poblenou (L4) Line 2 [...]