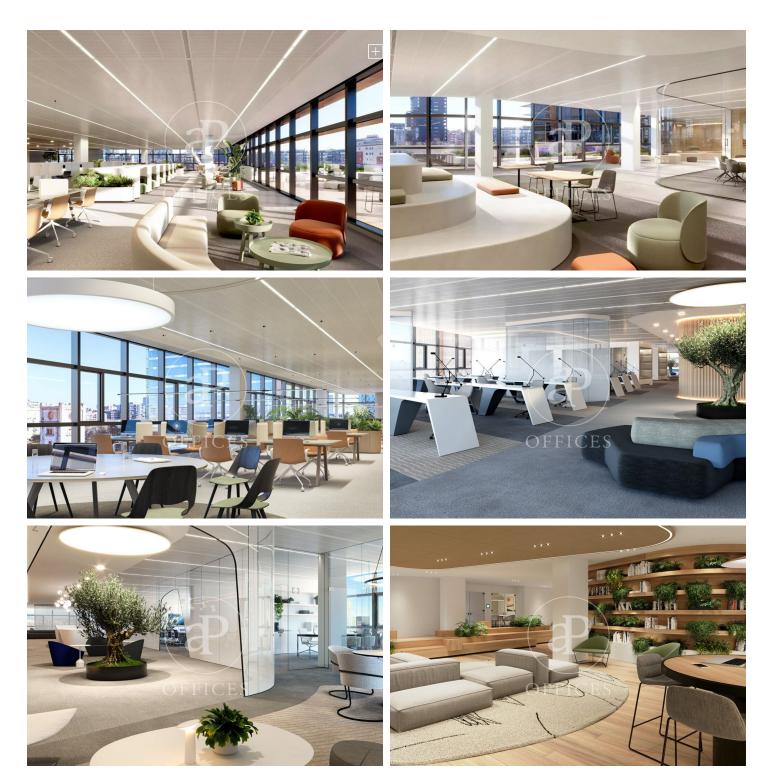

## 5,274 € | 293 m<sup>2</sup> | 18 €/m<sup>2</sup> | IBI a consultar | Charges 6,19€/m2

In the 22@ business district, offices available for rent in a wonderful building designed by architect Artur Fuster, equipped with the latest advances in sustainability and efficiency. The project consists of two buildings of 8 and 5 diaphanous floors, which together have a total built area of 25,895 m. It will be LEED Platinum, WELL Platinum and Wired Score certified. It has a variety of common areas and services: auditorium, meeting rooms, library, dining room, gym, locker rooms, relaxation room, games room, lactation room. It has 4 floors below ground level with 300 private parking spaces + motorcycles + bicycles. Concierge service, information macro-screen and a comfortable waiting room. 24-hour access control and security system. The offices have a hot and cold air conditioning system with fan coils connected to hidden ducts in the false ceiling. Ventilation and air quality system Façade formed by a modular curtain wall structural system, with operable windows with thermal break. The geometry of the building allows for multiple terraces that, together with its green and walkable roofs, create a pleasant and relaxing environment for its users. Occupancy ratio: 1:8 Very well connected: Bus (Line 192) Bicing Bus Metro Tram Rodalies Metro Poblenou (L4) Line 2 [...]