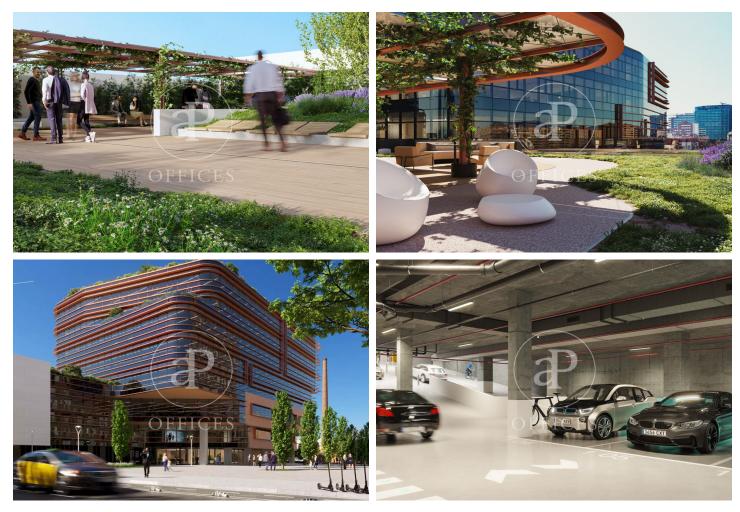

## 5,274 € | 293 m<sup>2</sup> | 18 €/m<sup>2</sup> | IBI a consultar | Charges 6,19€/m2

In the 22@ business district, offices available for rent in a wonderful building designed by architect Artur Fuster, equipped with the latest advances in sustainability and efficiency. The project consists of two buildings of 8 and 5 diaphanous floors, which together have a total built area of 25,895 m. It will be LEED Platinum, WELL Platinum and Wired Score certified. It has a variety of common areas and services: auditorium, meeting rooms, library, dining room, gym, locker rooms, relaxation room, games room, lactation room. It has 4 floors below ground level with 300 private parking spaces + motorcycles + bicycles. Concierge service, information macro-screen and a comfortable waiting room. 24-hour access control and security system. The offices have a hot and cold air conditioning system with fan coils connected to hidden ducts in the false ceiling. Ventilation and air quality system Façade formed by a modular curtain wall structural system, with operable windows with thermal break. The geometry of the building allows for multiple terraces that, together with its green and walkable roofs, create a pleasant and relaxing environment for its users. Occupancy ratio: 1:8 Very well connected: Bus (Line 192) Bicing Bus Metro Tram Rodalies Metro Poblenou (L4) Line 2 [...]