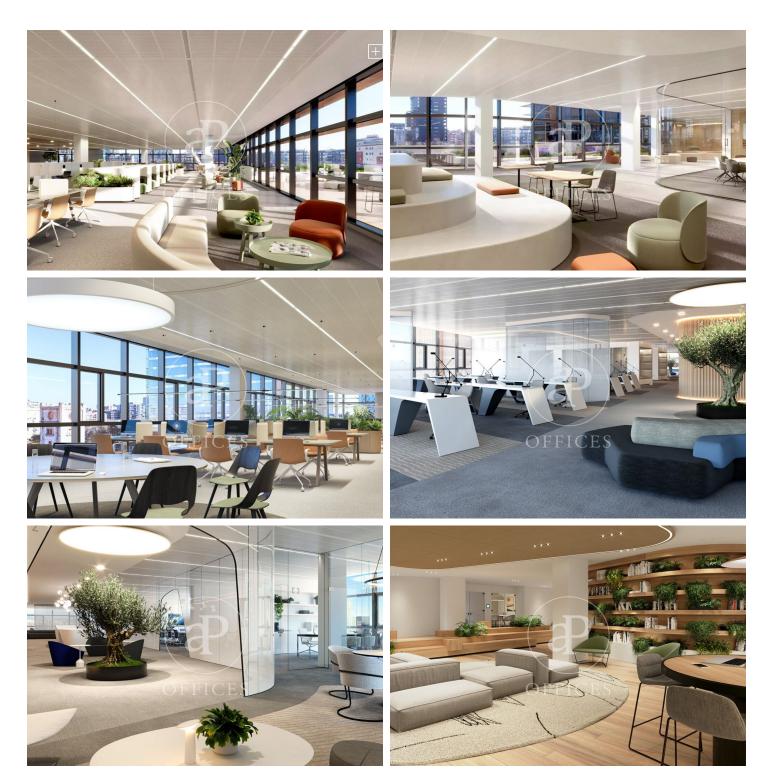

# 5,274 € | 1,723 m<sup>2</sup> | 20 €/m<sup>2</sup> | IBI a consultar | Charges 6,19€/m2

In the 22@ business district, offices available for rent in a wonderful building designed by architect Artur Fuster, equipped with the latest advances in sustainability and efficiency. The project consists of two buildings of 8 and 5 diaphanous floors, which together have a total built area of 25,895 m. It will be LEED Platinum, WELL Platinum and Wired Score certified. It has a variety of common areas and services: auditorium, meeting rooms, library, dining room, gym, locker rooms, relaxation room, games room, lactation room. It has 4 floors below ground level with 300 private parking spaces + motorcycles + bicycles. Concierge service, information macro-screen and a comfortable waiting room. 24-hour access control and security system. The offices have a hot and cold air conditioning system with fan coils connected to hidden ducts in the false ceiling. Ventilation and air quality system Façade formed by a modular curtain wall structural system, with operable windows with thermal break. The geometry of the building allows for multiple terraces that, together with its green and walkable roofs, create a pleasant and relaxing environment for its users. Occupancy ratio: 1:8 Very well connected: Bus (Line 192) Bicing Bus Metro Tram Rodalies Metro Poblenou (L4) Line 2 [...]