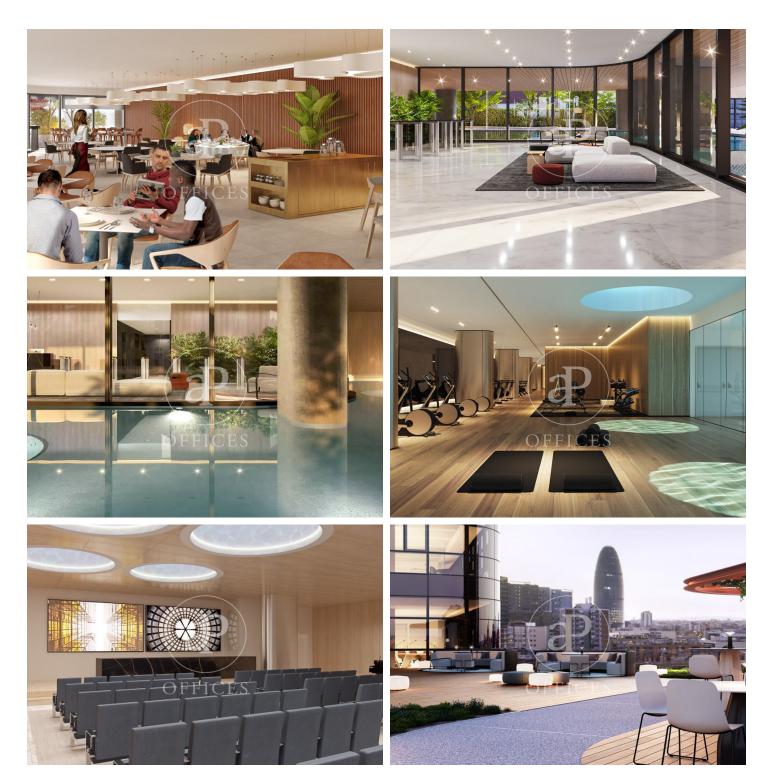

# 5,274 € | 1,723 m<sup>2</sup> | 20 €/m<sup>2</sup> | IBI a consultar | Charges 6,19€/m2

In the 22@ business district, offices available for rent in a wonderful building designed by architect Artur Fuster, equipped with the latest advances in sustainability and efficiency. The project consists of two buildings of 8 and 5 diaphanous floors, which together have a total built area of 25,895 m. It will be LEED Platinum, WELL Platinum and Wired Score certified. It has a variety of common areas and services: auditorium, meeting rooms, library, dining room, gym, locker rooms, relaxation room, games room, lactation room. It has 4 floors below ground level with 300 private parking spaces + motorcycles + bicycles. Concierge service, information macro-screen and a comfortable waiting room. 24-hour access control and security system. The offices have a hot and cold air conditioning system with fan coils connected to hidden ducts in the false ceiling. Ventilation and air quality system Façade formed by a modular curtain wall structural system, with operable windows with thermal break. The geometry of the building allows for multiple terraces that, together with its green and walkable roofs, create a pleasant and relaxing environment for its users. Occupancy ratio: 1:8 Very well connected: Bus (Line 192) Bicing Bus Metro Tram Rodalies Metro Poblenou (L4) Line 2 [...]