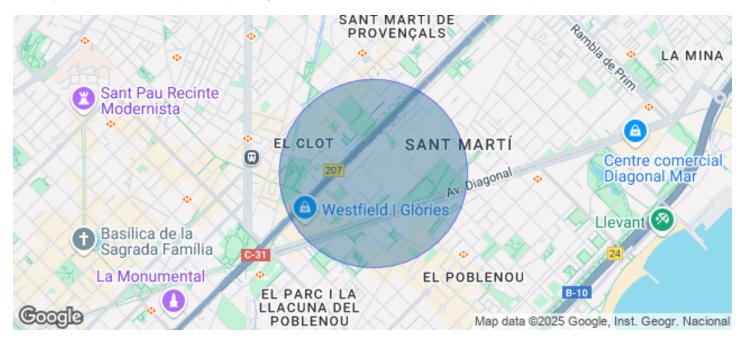

### Barcelona / 22@

- ✓ Security
- Concierge
- ✓ A/C
- ✓ Heating
- ✓ Parking
- Condition: New

# 5,274 € | 1,723 m<sup>2</sup> | 20 €/m<sup>2</sup> | IBI a consultar | Charges 6,19€/m2

In the 22@ business district, offices available for rent in a wonderful building designed by architect Artur Fuster, equipped with the latest advances in sustainability and efficiency. The project consists of two buildings of 8 and 5 diaphanous floors, which together have a total built area of 25,895 m. It will be LEED Platinum, WELL Platinum and Wired Score certified. It has a variety of common areas and services: auditorium, meeting rooms, library, dining room, gym, locker rooms, relaxation room, games room, lactation room. It has 4 floors below ground level with 300 private parking spaces + motorcycles + bicycles. Concierge service, information macro-screen and a comfortable waiting room. 24-hour access control and security system. The offices have a hot and cold air conditioning system with fan coils connected to hidden ducts in the false ceiling. Ventilation and air quality system Façade formed by a modular curtain wall structural system, with operable windows with thermal break. The geometry of the building allows for multiple terraces that, together with its green and walkable roofs, create a pleasant and relaxing environment for its users. Occupancy ratio: 1:8 Very well connected: Bus (Line 192) Bicing Bus Metro Tram Rodalies Metro Poblenou (L4) Line 2 [...]