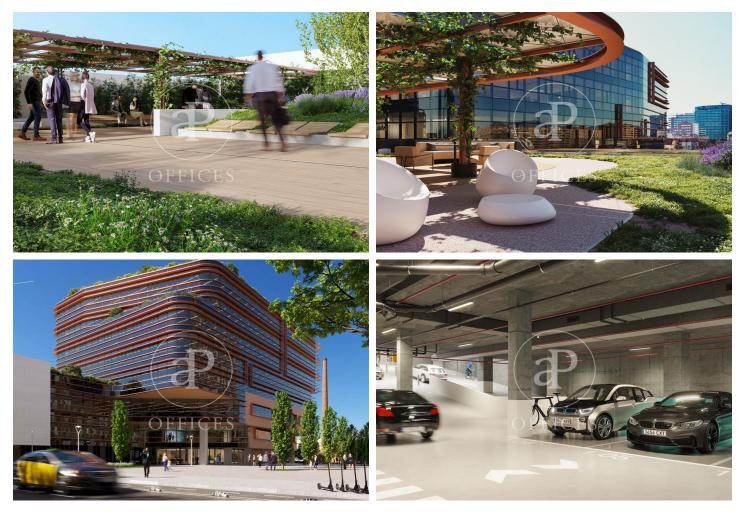

# 5,274 € | 1,723 m<sup>2</sup> | 20 €/m<sup>2</sup> | IBI a consultar | Charges 6,19€/m2

In the 22@ business district, offices available for rent in a wonderful building designed by architect Artur Fuster, equipped with the latest advances in sustainability and efficiency. The project consists of two buildings of 8 and 5 diaphanous floors, which together have a total built area of 25,895 m. It will be LEED Platinum, WELL Platinum and Wired Score certified. It has a variety of common areas and services: auditorium, meeting rooms, library, dining room, gym, locker rooms, relaxation room, games room, lactation room. It has 4 floors below ground level with 300 private parking spaces + motorcycles + bicycles. Concierge service, information macro-screen and a comfortable waiting room. 24-hour access control and security system. The offices have a hot and cold air conditioning system with fan coils connected to hidden ducts in the false ceiling. Ventilation and air quality system Façade formed by a modular curtain wall structural system, with operable windows with thermal break. The geometry of the building allows for multiple terraces that, together with its green and walkable roofs, create a pleasant and relaxing environment for its users. Occupancy ratio: 1:8 Very well connected: Bus (Line 192) Bicing Bus Metro Tram Rodalies Metro Poblenou (L4) Line 2 [...]