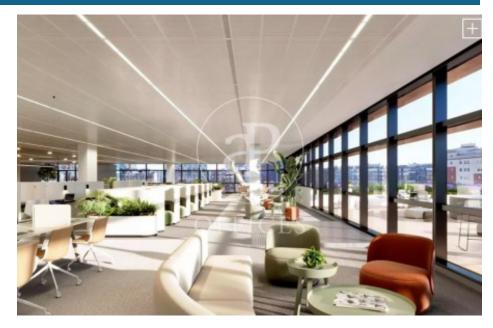

# 5,274 € | 1,723 m<sup>2</sup> | 20 €/m<sup>2</sup> | IBI a consultar | Charges 6,19€/m2

In the 22@ business district, offices available for rent in a wonderful building designed by architect Artur Fuster, equipped with the latest advances in sustainability and efficiency. The project consists of two buildings of 8 and 5 diaphanous floors, which together have a total built area of 25,895 m. It will be LEED Platinum, WELL Platinum and Wired Score certified. It has a variety of common areas and services: auditorium, meeting rooms, library, dining room, gym, locker rooms, relaxation room, games room, lactation room. It has 4 floors below ground level with 300 private parking spaces + motorcycles + bicycles. Concierge service, information macro-screen and a comfortable waiting room. 24-hour access control and security system. The offices have a hot and cold air conditioning system with fan coils connected to hidden ducts in the false ceiling. Ventilation and air quality system Façade formed by a modular curtain wall structural system, with operable windows with thermal break. The geometry of the building allows for multiple terraces that, together with its green and walkable roofs, create a pleasant and relaxing environment for its users. Occupancy ratio: 1:8 Very well connected: Bus (Line 192) Bicing Bus Metro Tram Rodalies Metro Poblenou (L4) Line 2 [...]