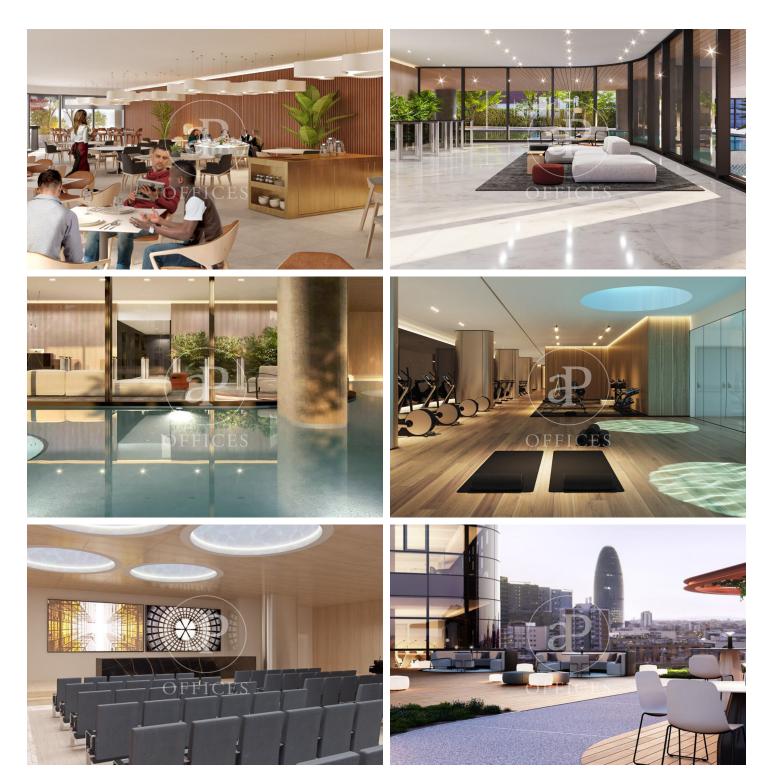

# 5,274 € | 2,073 m<sup>2</sup> | 23 €/m<sup>2</sup> | IBI a consultar | Charges 6,19€/m2

In the 22@ business district, offices available for rent in a wonderful building designed by architect Artur Fuster, equipped with the latest advances in sustainability and efficiency. The project consists of two buildings of 8 and 5 diaphanous floors, which together have a total built area of 25,895 m. It will be LEED Platinum, WELL Platinum and Wired Score certified. It has a variety of common areas and services: auditorium, meeting rooms, library, dining room, gym, locker rooms, relaxation room, games room, lactation room. It has 4 floors below ground level with 300 private parking spaces + motorcycles + bicycles. Concierge service, information macro-screen and a comfortable waiting room. 24-hour access control and security system. The offices have a hot and cold air conditioning system with fan coils connected to hidden ducts in the false ceiling. Ventilation and air quality system Façade formed by a modular curtain wall structural system, with operable windows with thermal break. The geometry of the building allows for multiple terraces that, together with its green and walkable roofs, create a pleasant and relaxing environment for its users. Occupancy ratio: 1:8 Very well connected: Bus (Line 192) Bicing Bus Metro Tram Rodalies Metro Poblenou (L4) Line 2 [...]

Edificio 1

The information about any property is not binding to any offer or contract. Any verbal or written declaration made by aProperties with regards to the value or condition of the property should not be considered accurate or factual. The pictures make reference to some parts of the property at the times that they were taken. The areas, dimensions and distances that are given are approximate and should be checked by the client. The images are computer generated and are just an approximate indication of the real appearance of the property; these may change at any time. The information with regards to the property may also change at any time.