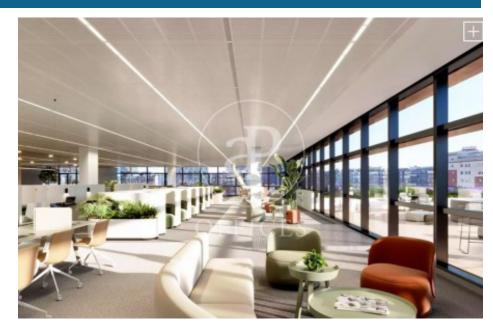

# 5,274 € | 2,073 m<sup>2</sup> | 23 €/m<sup>2</sup> | IBI a consultar | Charges 6,19€/m2

In the 22@ business district, offices available for rent in a wonderful building designed by architect Artur Fuster, equipped with the latest advances in sustainability and efficiency. The project consists of two buildings of 8 and 5 diaphanous floors, which together have a total built area of 25,895 m. It will be LEED Platinum, WELL Platinum and Wired Score certified. It has a variety of common areas and services: auditorium, meeting rooms, library, dining room, gym, locker rooms, relaxation room, games room, lactation room. It has 4 floors below ground level with 300 private parking spaces + motorcycles + bicycles. Concierge service, information macro-screen and a comfortable waiting room. 24-hour access control and security system. The offices have a hot and cold air conditioning system with fan coils connected to hidden ducts in the false ceiling. Ventilation and air quality system Façade formed by a modular curtain wall structural system, with operable windows with thermal break. The geometry of the building allows for multiple terraces that, together with its green and walkable roofs, create a pleasant and relaxing environment for its users. Occupancy ratio: 1:8 Very well connected: Bus (Line 192) Bicing Bus Metro Tram Rodalies Metro Poblenou (L4) Line 2 [...]

Edificio 1

The information about any property is not binding to any offer or contract. Any verbal or written declaration made by aProperties with regards to the value or condition of the property should not be considered accurate or factual. The pictures make reference to some parts of the property at the times that they were taken. The areas, dimensions and distances that are given are approximate and should be checked by the client. The images are computer generated and are just an approximate indication of the real appearance of the property; these may change at any time. The information with regards to the property may also change at any time.