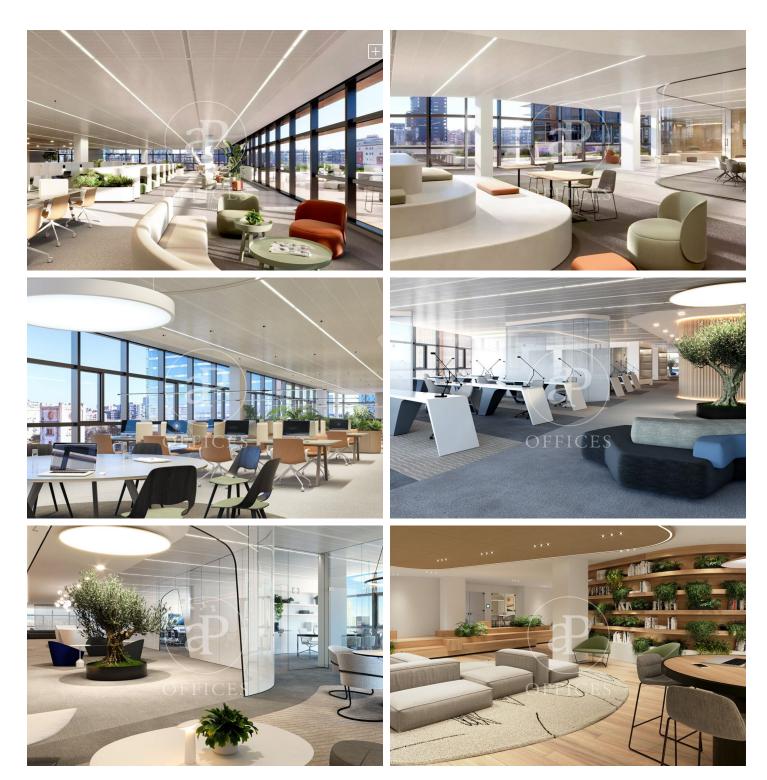

# 5,274 € | 2,073 m<sup>2</sup> | 23 €/m<sup>2</sup> | IBI a consultar | Charges 6,19€/m2

In the 22@ business district, offices available for rent in a wonderful building designed by architect Artur Fuster, equipped with the latest advances in sustainability and efficiency. The project consists of two buildings of 8 and 5 diaphanous floors, which together have a total built area of 25,895 m. It will be LEED Platinum, WELL Platinum and Wired Score certified. It has a variety of common areas and services: auditorium, meeting rooms, library, dining room, gym, locker rooms, relaxation room, games room, lactation room. It has 4 floors below ground level with 300 private parking spaces + motorcycles + bicycles. Concierge service, information macro-screen and a comfortable waiting room. 24-hour access control and security system. The offices have a hot and cold air conditioning system with fan coils connected to hidden ducts in the false ceiling. Ventilation and air quality system Façade formed by a modular curtain wall structural system, with operable windows with thermal break. The geometry of the building allows for multiple terraces that, together with its green and walkable roofs, create a pleasant and relaxing environment for its users. Occupancy ratio: 1:8 Very well connected: Bus (Line 192) Bicing Bus Metro Tram Rodalies Metro Poblenou (L4) Line 2 [...]

Edificio 1

The information about any property is not binding to any offer or contract. Any verbal or written declaration made by aProperties with regards to the value or condition of the property should not be considered accurate or factual. The pictures make reference to some parts of the property at the times that they were taken. The areas, dimensions and distances that are given are approximate and should be checked by the client. The images are computer generated and are just an approximate indication of the real appearance of the property; these may change at any time. The information with regards to the property may also change at any time.