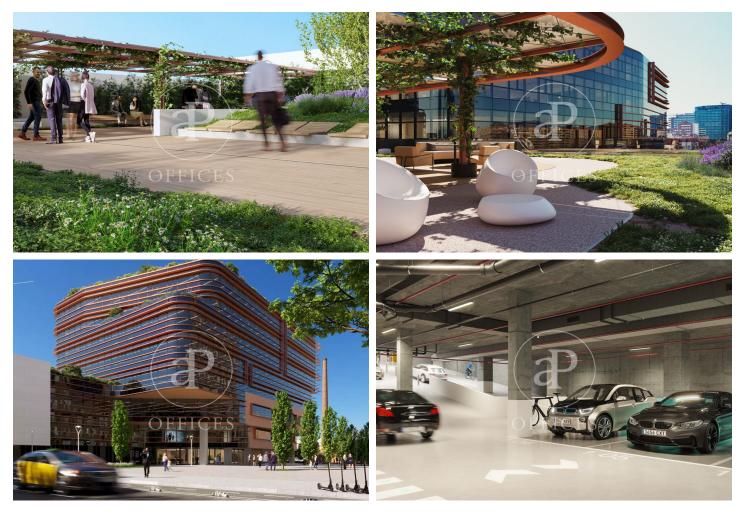

# 5,274 € | 2,073 m<sup>2</sup> | 23 €/m<sup>2</sup> | IBI a consultar | Charges 6,19€/m2

In the 22@ business district, offices available for rent in a wonderful building designed by architect Artur Fuster, equipped with the latest advances in sustainability and efficiency. The project consists of two buildings of 8 and 5 diaphanous floors, which together have a total built area of 25,895 m. It will be LEED Platinum, WELL Platinum and Wired Score certified. It has a variety of common areas and services: auditorium, meeting rooms, library, dining room, gym, locker rooms, relaxation room, games room, lactation room. It has 4 floors below ground level with 300 private parking spaces + motorcycles + bicycles. Concierge service, information macro-screen and a comfortable waiting room. 24-hour access control and security system. The offices have a hot and cold air conditioning system with fan coils connected to hidden ducts in the false ceiling. Ventilation and air quality system Façade formed by a modular curtain wall structural system, with operable windows with thermal break. The geometry of the building allows for multiple terraces that, together with its green and walkable roofs, create a pleasant and relaxing environment for its users. Occupancy ratio: 1:8 Very well connected: Bus (Line 192) Bicing Bus Metro Tram Rodalies Metro Poblenou (L4) Line 2 [...]