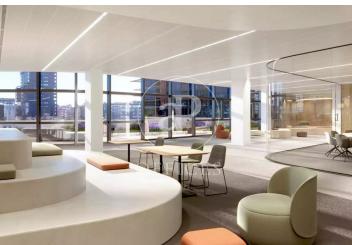

## 5,274 € | 2,332 m<sup>2</sup> | 23 €/m<sup>2</sup> | IBI a consultar | Charges 6,19€/m2

In the 22@ business district, offices available for rent in a wonderful building designed by architect Artur Fuster, equipped with the latest advances in sustainability and efficiency. The project consists of two buildings of 8 and 5 diaphanous floors, which together have a total built area of 25,895 m. It will be LEED Platinum, WELL Platinum and Wired Score certified. It has a variety of common areas and services: auditorium, meeting rooms, library, dining room, gym, locker rooms, relaxation room, games room, lactation room. It has 4 floors below ground level with 300 private parking spaces + motorcycles + bicycles. Concierge service, information macro-screen and a comfortable waiting room. 24-hour access control and security system. The offices have a hot and cold air conditioning system with fan coils connected to hidden ducts in the false ceiling. Ventilation and air quality system Façade formed by a modular curtain wall structural system, with operable windows with thermal break. The geometry of the building allows for multiple terraces that, together with its green and walkable roofs, create a pleasant and relaxing environment for its users. Occupancy ratio: 1:8 Very well connected: Bus (Line 192) Bicing Bus Metro Tram Rodalies Metro Poblenou (L4) Line 2 [...]