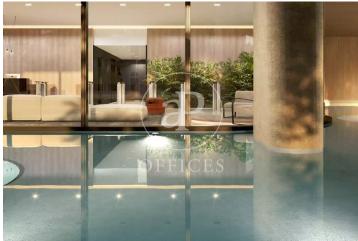

## 5,274 € | 2,332 m<sup>2</sup> | 23 €/m<sup>2</sup> | IBI a consultar | Charges 6,19€/m2

In the 22@ business district, offices available for rent in a wonderful building designed by architect Artur Fuster, equipped with the latest advances in sustainability and efficiency. The project consists of two buildings of 8 and 5 diaphanous floors, which together have a total built area of 25,895 m. It will be LEED Platinum, WELL Platinum and Wired Score certified. It has a variety of common areas and services: auditorium, meeting rooms, library, dining room, gym, locker rooms, relaxation room, games room, lactation room. It has 4 floors below ground level with 300 private parking spaces + motorcycles + bicycles. Concierge service, information macro-screen and a comfortable waiting room. 24-hour access control and security system. The offices have a hot and cold air conditioning system with fan coils connected to hidden ducts in the false ceiling. Ventilation and air quality system Façade formed by a modular curtain wall structural system, with operable windows with thermal break. The geometry of the building allows for multiple terraces that, together with its green and walkable roofs, create a pleasant and relaxing environment for its users. Occupancy ratio: 1:8 Very well connected: Bus (Line 192) Bicing Bus Metro Tram Rodalies Metro Poblenou (L4) Line 2 [...]