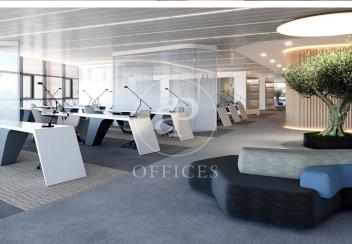

## 5,274 € | 2,332 m<sup>2</sup> | 23 €/m<sup>2</sup> | IBI a consultar | Charges 6,19€/m2

In the 22@ business district, offices available for rent in a wonderful building designed by architect Artur Fuster, equipped with the latest advances in sustainability and efficiency. The project consists of two buildings of 8 and 5 diaphanous floors, which together have a total built area of 25,895 m. It will be LEED Platinum, WELL Platinum and Wired Score certified. It has a variety of common areas and services: auditorium, meeting rooms, library, dining room, gym, locker rooms, relaxation room, games room, lactation room. It has 4 floors below ground level with 300 private parking spaces + motorcycles + bicycles. Concierge service, information macro-screen and a comfortable waiting room. 24-hour access control and security system. The offices have a hot and cold air conditioning system with fan coils connected to hidden ducts in the false ceiling. Ventilation and air quality system Façade formed by a modular curtain wall structural system, with operable windows with thermal break. The geometry of the building allows for multiple terraces that, together with its green and walkable roofs, create a pleasant and relaxing environment for its users. Occupancy ratio: 1:8 Very well connected: Bus (Line 192) Bicing Bus Metro Tram Rodalies Metro Poblenou (L4) Line 2 [...]