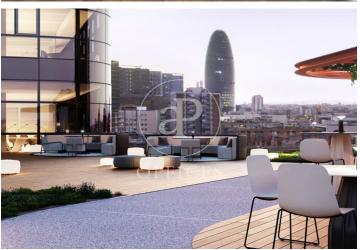

## 5,274 € | 2,332 m<sup>2</sup> | 23 €/m<sup>2</sup> | IBI a consultar | Charges 6,19€/m2

In the 22@ business district, offices available for rent in a wonderful building designed by architect Artur Fuster, equipped with the latest advances in sustainability and efficiency. The project consists of two buildings of 8 and 5 diaphanous floors, which together have a total built area of 25,895 m. It will be LEED Platinum, WELL Platinum and Wired Score certified. It has a variety of common areas and services: auditorium, meeting rooms, library, dining room, gym, locker rooms, relaxation room, games room, lactation room. It has 4 floors below ground level with 300 private parking spaces + motorcycles + bicycles. Concierge service, information macro-screen and a comfortable waiting room. 24-hour access control and security system. The offices have a hot and cold air conditioning system with fan coils connected to hidden ducts in the false ceiling. Ventilation and air quality system Façade formed by a modular curtain wall structural system, with operable windows with thermal break. The geometry of the building allows for multiple terraces that, together with its green and walkable roofs, create a pleasant and relaxing environment for its users. Occupancy ratio: 1:8 Very well connected: Bus (Line 192) Bicing Bus Metro Tram Rodalies Metro Poblenou (L4) Line 2 [...]