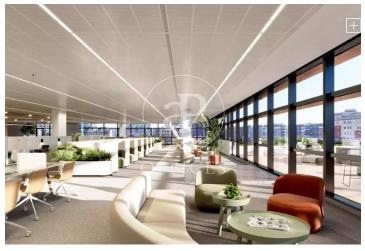

## 5,274 € | 2,332 m<sup>2</sup> | 23 €/m<sup>2</sup> | IBI a consultar | Charges 6,19€/m2

In the 22@ business district, offices available for rent in a wonderful building designed by architect Artur Fuster, equipped with the latest advances in sustainability and efficiency. The project consists of two buildings of 8 and 5 diaphanous floors, which together have a total built area of 25,895 m. It will be LEED Platinum, WELL Platinum and Wired Score certified. It has a variety of common areas and services: auditorium, meeting rooms, library, dining room, gym, locker rooms, relaxation room, games room, lactation room. It has 4 floors below ground level with 300 private parking spaces + motorcycles + bicycles. Concierge service, information macro-screen and a comfortable waiting room. 24-hour access control and security system. The offices have a hot and cold air conditioning system with fan coils connected to hidden ducts in the false ceiling. Ventilation and air quality system Façade formed by a modular curtain wall structural system, with operable windows with thermal break. The geometry of the building allows for multiple terraces that, together with its green and walkable roofs, create a pleasant and relaxing environment for its users. Occupancy ratio: 1:8 Very well connected: Bus (Line 192) Bicing Bus Metro Tram Rodalies Metro Poblenou (L4) Line 2 [...]