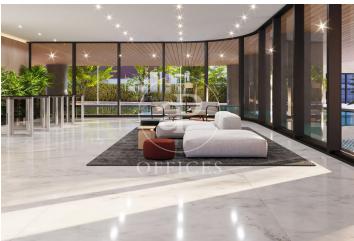

## 5,274 € | 2,332 m<sup>2</sup> | 23 €/m<sup>2</sup> | IBI a consultar | Charges 6,19€/m2

In the 22@ business district, offices available for rent in a wonderful building designed by architect Artur Fuster, equipped with the latest advances in sustainability and efficiency. The project consists of two buildings of 8 and 5 diaphanous floors, which together have a total built area of 25,895 m. It will be LEED Platinum, WELL Platinum and Wired Score certified. It has a variety of common areas and services: auditorium, meeting rooms, library, dining room, gym, locker rooms, relaxation room, games room, lactation room. It has 4 floors below ground level with 300 private parking spaces + motorcycles + bicycles. Concierge service, information macro-screen and a comfortable waiting room. 24-hour access control and security system. The offices have a hot and cold air conditioning system with fan coils connected to hidden ducts in the false ceiling. Ventilation and air quality system Façade formed by a modular curtain wall structural system, with operable windows with thermal break. The geometry of the building allows for multiple terraces that, together with its green and walkable roofs, create a pleasant and relaxing environment for its users. Occupancy ratio: 1:8 Very well connected: Bus (Line 192) Bicing Bus Metro Tram Rodalies Metro Poblenou (L4) Line 2 [...]