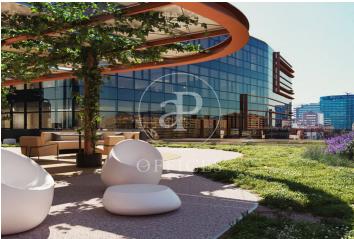

## 5,274 € | 2,332 m<sup>2</sup> | 23 €/m<sup>2</sup> | IBI a consultar | Charges 6,19€/m2

In the 22@ business district, offices available for rent in a wonderful building designed by architect Artur Fuster, equipped with the latest advances in sustainability and efficiency. The project consists of two buildings of 8 and 5 diaphanous floors, which together have a total built area of 25,895 m. It will be LEED Platinum, WELL Platinum and Wired Score certified. It has a variety of common areas and services: auditorium, meeting rooms, library, dining room, gym, locker rooms, relaxation room, games room, lactation room. It has 4 floors below ground level with 300 private parking spaces + motorcycles + bicycles. Concierge service, information macro-screen and a comfortable waiting room. 24-hour access control and security system. The offices have a hot and cold air conditioning system with fan coils connected to hidden ducts in the false ceiling. Ventilation and air quality system Façade formed by a modular curtain wall structural system, with operable windows with thermal break. The geometry of the building allows for multiple terraces that, together with its green and walkable roofs, create a pleasant and relaxing environment for its users. Occupancy ratio: 1:8 Very well connected: Bus (Line 192) Bicing Bus Metro Tram Rodalies Metro Poblenou (L4) Line 2 [...]