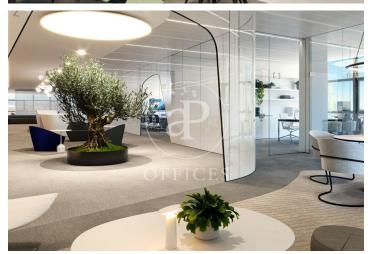

## 5,274 € | 2,332 m<sup>2</sup> | 23 €/m<sup>2</sup> | IBI a consultar | Charges 6,19€/m2

In the 22@ business district, offices available for rent in a wonderful building designed by architect Artur Fuster, equipped with the latest advances in sustainability and efficiency. The project consists of two buildings of 8 and 5 diaphanous floors, which together have a total built area of 25,895 m. It will be LEED Platinum, WELL Platinum and Wired Score certified. It has a variety of common areas and services: auditorium, meeting rooms, library, dining room, gym, locker rooms, relaxation room, games room, lactation room. It has 4 floors below ground level with 300 private parking spaces + motorcycles + bicycles. Concierge service, information macro-screen and a comfortable waiting room. 24-hour access control and security system. The offices have a hot and cold air conditioning system with fan coils connected to hidden ducts in the false ceiling. Ventilation and air quality system Façade formed by a modular curtain wall structural system, with operable windows with thermal break. The geometry of the building allows for multiple terraces that, together with its green and walkable roofs, create a pleasant and relaxing environment for its users. Occupancy ratio: 1:8 Very well connected: Bus (Line 192) Bicing Bus Metro Tram Rodalies Metro Poblenou (L4) Line 2 [...]