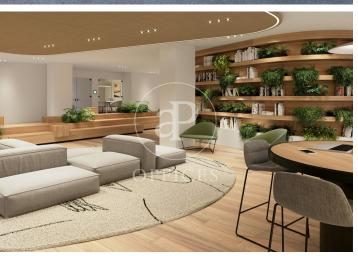

## 5,274 € | 2,332 m<sup>2</sup> | 23 €/m<sup>2</sup> | IBI a consultar | Charges 6,19€/m2

In the 22@ business district, offices available for rent in a wonderful building designed by architect Artur Fuster, equipped with the latest advances in sustainability and efficiency. The project consists of two buildings of 8 and 5 diaphanous floors, which together have a total built area of 25,895 m. It will be LEED Platinum, WELL Platinum and Wired Score certified. It has a variety of common areas and services: auditorium, meeting rooms, library, dining room, gym, locker rooms, relaxation room, games room, lactation room. It has 4 floors below ground level with 300 private parking spaces + motorcycles + bicycles. Concierge service, information macro-screen and a comfortable waiting room. 24-hour access control and security system. The offices have a hot and cold air conditioning system with fan coils connected to hidden ducts in the false ceiling. Ventilation and air quality system Façade formed by a modular curtain wall structural system, with operable windows with thermal break. The geometry of the building allows for multiple terraces that, together with its green and walkable roofs, create a pleasant and relaxing environment for its users. Occupancy ratio: 1:8 Very well connected: Bus (Line 192) Bicing Bus Metro Tram Rodalies Metro Poblenou (L4) Line 2 [...]