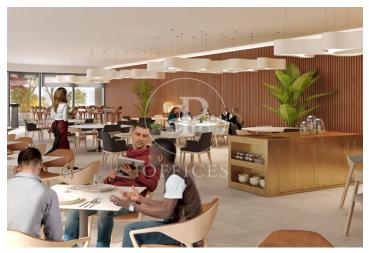

## 5,274 € | 2,332 m<sup>2</sup> | 23 €/m<sup>2</sup> | IBI a consultar | Charges 6,19€/m2

In the 22@ business district, offices available for rent in a wonderful building designed by architect Artur Fuster, equipped with the latest advances in sustainability and efficiency. The project consists of two buildings of 8 and 5 diaphanous floors, which together have a total built area of 25,895 m. It will be LEED Platinum, WELL Platinum and Wired Score certified. It has a variety of common areas and services: auditorium, meeting rooms, library, dining room, gym, locker rooms, relaxation room, games room, lactation room. It has 4 floors below ground level with 300 private parking spaces + motorcycles + bicycles. Concierge service, information macro-screen and a comfortable waiting room. 24-hour access control and security system. The offices have a hot and cold air conditioning system with fan coils connected to hidden ducts in the false ceiling. Ventilation and air quality system Façade formed by a modular curtain wall structural system, with operable windows with thermal break. The geometry of the building allows for multiple terraces that, together with its green and walkable roofs, create a pleasant and relaxing environment for its users. Occupancy ratio: 1:8 Very well connected: Bus (Line 192) Bicing Bus Metro Tram Rodalies Metro Poblenou (L4) Line 2 [...]