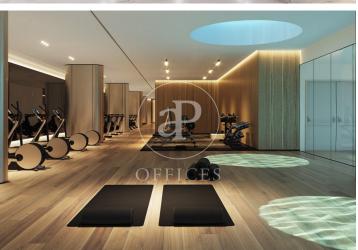

## 5,274 € | 2,332 m<sup>2</sup> | 23 €/m<sup>2</sup> | IBI a consultar | Charges 6,19€/m2

In the 22@ business district, offices available for rent in a wonderful building designed by architect Artur Fuster, equipped with the latest advances in sustainability and efficiency. The project consists of two buildings of 8 and 5 diaphanous floors, which together have a total built area of 25,895 m. It will be LEED Platinum, WELL Platinum and Wired Score certified. It has a variety of common areas and services: auditorium, meeting rooms, library, dining room, gym, locker rooms, relaxation room, games room, lactation room. It has 4 floors below ground level with 300 private parking spaces + motorcycles + bicycles. Concierge service, information macro-screen and a comfortable waiting room. 24-hour access control and security system. The offices have a hot and cold air conditioning system with fan coils connected to hidden ducts in the false ceiling. Ventilation and air quality system Façade formed by a modular curtain wall structural system, with operable windows with thermal break. The geometry of the building allows for multiple terraces that, together with its green and walkable roofs, create a pleasant and relaxing environment for its users. Occupancy ratio: 1:8 Very well connected: Bus (Line 192) Bicing Bus Metro Tram Rodalies Metro Poblenou (L4) Line 2 [...]