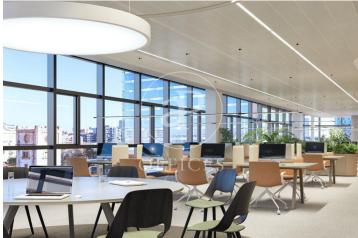

## 5,274 € | 2,332 m<sup>2</sup> | 23 €/m<sup>2</sup> | IBI a consultar | Charges 6,19€/m2

In the 22@ business district, offices available for rent in a wonderful building designed by architect Artur Fuster, equipped with the latest advances in sustainability and efficiency. The project consists of two buildings of 8 and 5 diaphanous floors, which together have a total built area of 25,895 m. It will be LEED Platinum, WELL Platinum and Wired Score certified. It has a variety of common areas and services: auditorium, meeting rooms, library, dining room, gym, locker rooms, relaxation room, games room, lactation room. It has 4 floors below ground level with 300 private parking spaces + motorcycles + bicycles. Concierge service, information macro-screen and a comfortable waiting room. 24-hour access control and security system. The offices have a hot and cold air conditioning system with fan coils connected to hidden ducts in the false ceiling. Ventilation and air quality system Façade formed by a modular curtain wall structural system, with operable windows with thermal break. The geometry of the building allows for multiple terraces that, together with its green and walkable roofs, create a pleasant and relaxing environment for its users. Occupancy ratio: 1:8 Very well connected: Bus (Line 192) Bicing Bus Metro Tram Rodalies Metro Poblenou (L4) Line 2 [...]