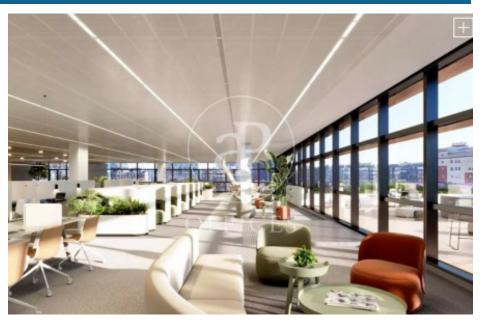

## 5,274 € | 2,332 m<sup>2</sup> | 23 €/m<sup>2</sup> | IBI a consultar | Charges 6,19€/m2

In the 22@ business district, offices available for rent in a wonderful building designed by architect Artur Fuster, equipped with the latest advances in sustainability and efficiency. The project consists of two buildings of 8 and 5 diaphanous floors, which together have a total built area of 25,895 m. It will be LEED Platinum, WELL Platinum and Wired Score certified. It has a variety of common areas and services: auditorium, meeting rooms, library, dining room, gym, locker rooms, relaxation room, games room, lactation room. It has 4 floors below ground level with 300 private parking spaces + motorcycles + bicycles. Concierge service, information macro-screen and a comfortable waiting room. 24-hour access control and security system. The offices have a hot and cold air conditioning system with fan coils connected to hidden ducts in the false ceiling. Ventilation and air quality system Façade formed by a modular curtain wall structural system, with operable windows with thermal break. The geometry of the building allows for multiple terraces that, together with its green and walkable roofs, create a pleasant and relaxing environment for its users. Occupancy ratio: 1:8 Very well connected: Bus (Line 192) Bicing Bus Metro Tram Rodalies Metro Poblenou (L4) Line 2 [...]