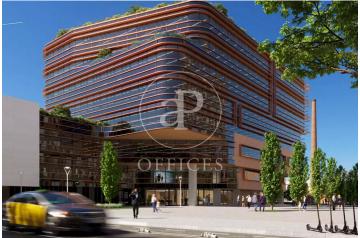

## 5,274 € | 2,332 m<sup>2</sup> | 23 €/m<sup>2</sup> | IBI a consultar | Charges 6,19€/m2

In the 22@ business district, offices available for rent in a wonderful building designed by architect Artur Fuster, equipped with the latest advances in sustainability and efficiency. The project consists of two buildings of 8 and 5 diaphanous floors, which together have a total built area of 25,895 m. It will be LEED Platinum, WELL Platinum and Wired Score certified. It has a variety of common areas and services: auditorium, meeting rooms, library, dining room, gym, locker rooms, relaxation room, games room, lactation room. It has 4 floors below ground level with 300 private parking spaces + motorcycles + bicycles. Concierge service, information macro-screen and a comfortable waiting room. 24-hour access control and security system. The offices have a hot and cold air conditioning system with fan coils connected to hidden ducts in the false ceiling. Ventilation and air quality system Façade formed by a modular curtain wall structural system, with operable windows with thermal break. The geometry of the building allows for multiple terraces that, together with its green and walkable roofs, create a pleasant and relaxing environment for its users. Occupancy ratio: 1:8 Very well connected: Bus (Line 192) Bicing Bus Metro Tram Rodalies Metro Poblenou (L4) Line 2 [...]