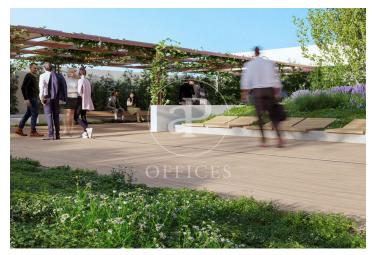

## 5,274 € | 2,332 m<sup>2</sup> | 23 €/m<sup>2</sup> | IBI a consultar | Charges 6,19€/m2

In the 22@ business district, offices available for rent in a wonderful building designed by architect Artur Fuster, equipped with the latest advances in sustainability and efficiency. The project consists of two buildings of 8 and 5 diaphanous floors, which together have a total built area of 25,895 m. It will be LEED Platinum, WELL Platinum and Wired Score certified. It has a variety of common areas and services: auditorium, meeting rooms, library, dining room, gym, locker rooms, relaxation room, games room, lactation room. It has 4 floors below ground level with 300 private parking spaces + motorcycles + bicycles. Concierge service, information macro-screen and a comfortable waiting room. 24-hour access control and security system. The offices have a hot and cold air conditioning system with fan coils connected to hidden ducts in the false ceiling. Ventilation and air quality system Façade formed by a modular curtain wall structural system, with operable windows with thermal break. The geometry of the building allows for multiple terraces that, together with its green and walkable roofs, create a pleasant and relaxing environment for its users. Occupancy ratio: 1:8 Very well connected: Bus (Line 192) Bicing Bus Metro Tram Rodalies Metro Poblenou (L4) Line 2 [...]