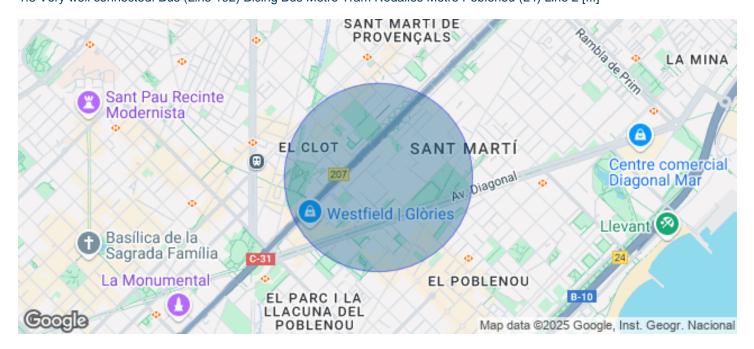

## 5,274 € | 2,332 m<sup>2</sup> | 23 €/m<sup>2</sup> | IBI a consultar | Charges 6,19€/m2

In the 22@ business district, offices available for rent in a wonderful building designed by architect Artur Fuster, equipped with the latest advances in sustainability and efficiency. The project consists of two buildings of 8 and 5 diaphanous floors, which together have a total built area of 25,895 m. It will be LEED Platinum, WELL Platinum and Wired Score certified. It has a variety of common areas and services: auditorium, meeting rooms, library, dining room, gym, locker rooms, relaxation room, games room, lactation room. It has 4 floors below ground level with 300 private parking spaces + motorcycles + bicycles. Concierge service, information macro-screen and a comfortable waiting room. 24-hour access control and security system. The offices have a hot and cold air conditioning system with fan coils connected to hidden ducts in the false ceiling. Ventilation and air quality system Façade formed by a modular curtain wall structural system, with operable windows with thermal break. The geometry of the building allows for multiple terraces that, together with its green and walkable roofs, create a pleasant and relaxing environment for its users. Occupancy ratio: 1:8 Very well connected: Bus (Line 192) Bicing Bus Metro Tram Rodalies Metro Poblenou (L4) Line 2 [...]