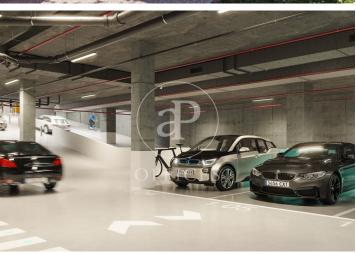

## 5,274 € | 2,332 m<sup>2</sup> | 23 €/m<sup>2</sup> | IBI a consultar | Charges 6,19€/m2

In the 22@ business district, offices available for rent in a wonderful building designed by architect Artur Fuster, equipped with the latest advances in sustainability and efficiency. The project consists of two buildings of 8 and 5 diaphanous floors, which together have a total built area of 25,895 m. It will be LEED Platinum, WELL Platinum and Wired Score certified. It has a variety of common areas and services: auditorium, meeting rooms, library, dining room, gym, locker rooms, relaxation room, games room, lactation room. It has 4 floors below ground level with 300 private parking spaces + motorcycles + bicycles. Concierge service, information macro-screen and a comfortable waiting room. 24-hour access control and security system. The offices have a hot and cold air conditioning system with fan coils connected to hidden ducts in the false ceiling. Ventilation and air quality system Façade formed by a modular curtain wall structural system, with operable windows with thermal break. The geometry of the building allows for multiple terraces that, together with its green and walkable roofs, create a pleasant and relaxing environment for its users. Occupancy ratio: 1:8 Very well connected: Bus (Line 192) Bicing Bus Metro Tram Rodalies Metro Poblenou (L4) Line 2 [...]