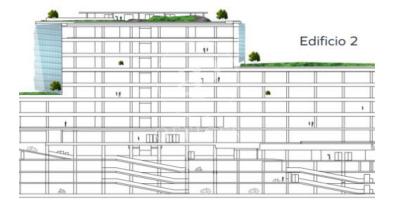

## 5,274 € | 2,332 m<sup>2</sup> | 23 €/m<sup>2</sup> | IBI a consultar | Charges 6,19€/m2

In the 22@ business district, offices available for rent in a wonderful building designed by architect Artur Fuster, equipped with the latest advances in sustainability and efficiency. The project consists of two buildings of 8 and 5 diaphanous floors, which together have a total built area of 25,895 m. It will be LEED Platinum, WELL Platinum and Wired Score certified. It has a variety of common areas and services: auditorium, meeting rooms, library, dining room, gym, locker rooms, relaxation room, games room, lactation room. It has 4 floors below ground level with 300 private parking spaces + motorcycles + bicycles. Concierge service, information macro-screen and a comfortable waiting room. 24-hour access control and security system. The offices have a hot and cold air conditioning system with fan coils connected to hidden ducts in the false ceiling. Ventilation and air quality system Façade formed by a modular curtain wall structural system, with operable windows with thermal break. The geometry of the building allows for multiple terraces that, together with its green and walkable roofs, create a pleasant and relaxing environment for its users. Occupancy ratio: 1:8 Very well connected: Bus (Line 192) Bicing Bus Metro Tram Rodalies Metro Poblenou (L4) Line 2 [...]

Edificio 1

The information about any property is not binding to any offer or contract. Any verbal or written declaration made by aProperties with regards to the value or condition of the property should not be considered accurate or factual. The pictures make reference to some parts of the property at the times that they were taken. The areas, dimensions and distances that are given are approximate and should be checked by the client. The images are computer generated and are just an approximate indication of the real appearance of the property; these may change at any time. The information with regards to the property may also change at any time.