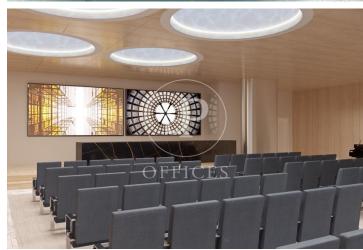

## 5,274 € | 2,332 m<sup>2</sup> | 23 €/m<sup>2</sup> | IBI a consultar | Charges 6,19€/m2

In the 22@ business district, offices available for rent in a wonderful building designed by architect Artur Fuster, equipped with the latest advances in sustainability and efficiency. The project consists of two buildings of 8 and 5 diaphanous floors, which together have a total built area of 25,895 m. It will be LEED Platinum, WELL Platinum and Wired Score certified. It has a variety of common areas and services: auditorium, meeting rooms, library, dining room, gym, locker rooms, relaxation room, games room, lactation room. It has 4 floors below ground level with 300 private parking spaces + motorcycles + bicycles. Concierge service, information macro-screen and a comfortable waiting room. 24-hour access control and security system. The offices have a hot and cold air conditioning system with fan coils connected to hidden ducts in the false ceiling. Ventilation and air quality system Façade formed by a modular curtain wall structural system, with operable windows with thermal break. The geometry of the building allows for multiple terraces that, together with its green and walkable roofs, create a pleasant and relaxing environment for its users. Occupancy ratio: 1:8 Very well connected: Bus (Line 192) Bicing Bus Metro Tram Rodalies Metro Poblenou (L4) Line 2 [...]