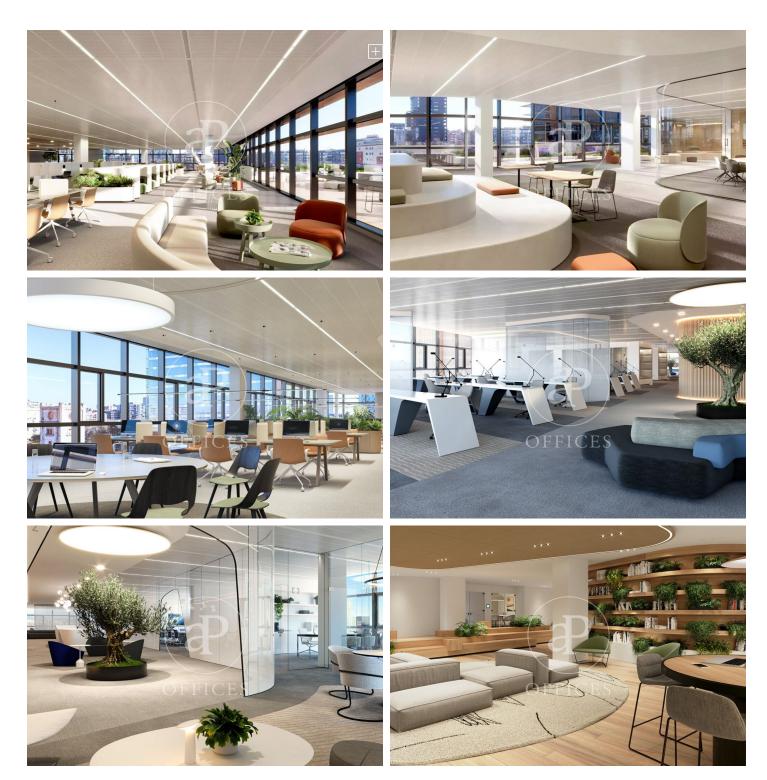

# 5,274 € | 2,332 m<sup>2</sup> | 23 €/m<sup>2</sup> | IBI a consultar | Charges 6,19€/m2

In the 22@ business district, offices available for rent in a wonderful building designed by architect Artur Fuster, equipped with the latest advances in sustainability and efficiency. The project consists of two buildings of 8 and 5 diaphanous floors, which together have a total built area of 25,895 m. It will be LEED Platinum, WELL Platinum and Wired Score certified. It has a variety of common areas and services: auditorium, meeting rooms, library, dining room, gym, locker rooms, relaxation room, games room, lactation room. It has 4 floors below ground level with 300 private parking spaces + motorcycles + bicycles. Concierge service, information macro-screen and a comfortable waiting room. 24-hour access control and security system. The offices have a hot and cold air conditioning system with fan coils connected to hidden ducts in the false ceiling. Ventilation and air quality system Façade formed by a modular curtain wall structural system, with operable windows with thermal break. The geometry of the building allows for multiple terraces that, together with its green and walkable roofs, create a pleasant and relaxing environment for its users. Occupancy ratio: 1:8 Very well connected: Bus (Line 192) Bicing Bus Metro Tram Rodalies Metro Poblenou (L4) Line 2 [...]