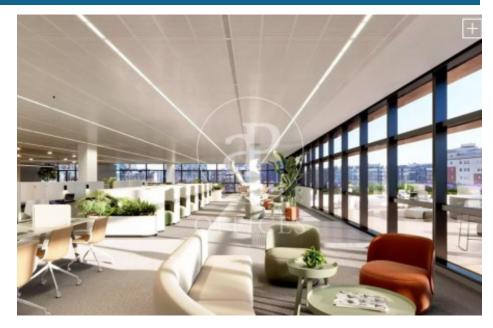

# 5,274 € | 2,332 m<sup>2</sup> | 23 €/m<sup>2</sup> | IBI a consultar | Charges 6,19€/m2

In the 22@ business district, offices available for rent in a wonderful building designed by architect Artur Fuster, equipped with the latest advances in sustainability and efficiency. The project consists of two buildings of 8 and 5 diaphanous floors, which together have a total built area of 25,895 m. It will be LEED Platinum, WELL Platinum and Wired Score certified. It has a variety of common areas and services: auditorium, meeting rooms, library, dining room, gym, locker rooms, relaxation room, games room, lactation room. It has 4 floors below ground level with 300 private parking spaces + motorcycles + bicycles. Concierge service, information macro-screen and a comfortable waiting room. 24-hour access control and security system. The offices have a hot and cold air conditioning system with fan coils connected to hidden ducts in the false ceiling. Ventilation and air quality system Façade formed by a modular curtain wall structural system, with operable windows with thermal break. The geometry of the building allows for multiple terraces that, together with its green and walkable roofs, create a pleasant and relaxing environment for its users. Occupancy ratio: 1:8 Very well connected: Bus (Line 192) Bicing Bus Metro Tram Rodalies Metro Poblenou (L4) Line 2 [...]