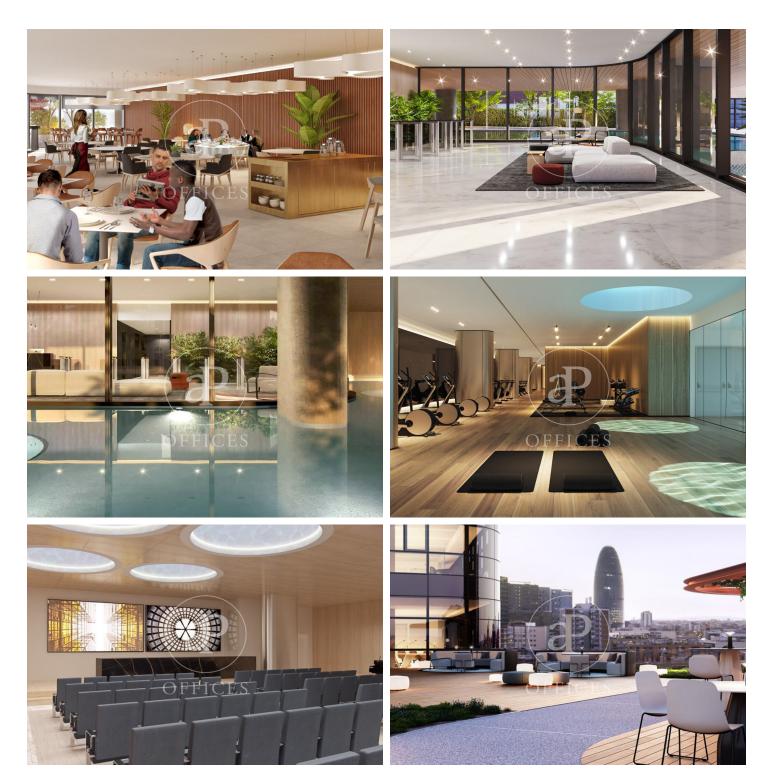

# 5,274 € | 2,332 m<sup>2</sup> | 23 €/m<sup>2</sup> | IBI a consultar | Charges 6,19€/m2

In the 22@ business district, offices available for rent in a wonderful building designed by architect Artur Fuster, equipped with the latest advances in sustainability and efficiency. The project consists of two buildings of 8 and 5 diaphanous floors, which together have a total built area of 25,895 m. It will be LEED Platinum, WELL Platinum and Wired Score certified. It has a variety of common areas and services: auditorium, meeting rooms, library, dining room, gym, locker rooms, relaxation room, games room, lactation room. It has 4 floors below ground level with 300 private parking spaces + motorcycles + bicycles. Concierge service, information macro-screen and a comfortable waiting room. 24-hour access control and security system. The offices have a hot and cold air conditioning system with fan coils connected to hidden ducts in the false ceiling. Ventilation and air quality system Façade formed by a modular curtain wall structural system, with operable windows with thermal break. The geometry of the building allows for multiple terraces that, together with its green and walkable roofs, create a pleasant and relaxing environment for its users. Occupancy ratio: 1:8 Very well connected: Bus (Line 192) Bicing Bus Metro Tram Rodalies Metro Poblenou (L4) Line 2 [...]