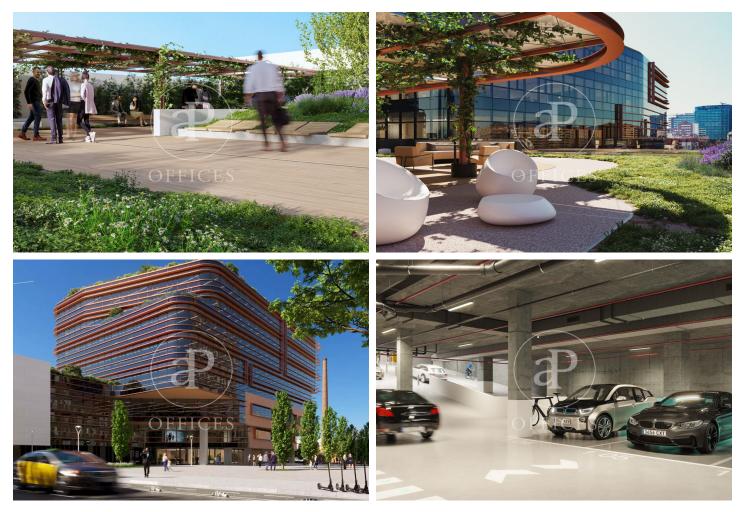

# 5,274 € | 2,332 m<sup>2</sup> | 23 €/m<sup>2</sup> | IBI a consultar | Charges 6,19€/m2

In the 22@ business district, offices available for rent in a wonderful building designed by architect Artur Fuster, equipped with the latest advances in sustainability and efficiency. The project consists of two buildings of 8 and 5 diaphanous floors, which together have a total built area of 25,895 m. It will be LEED Platinum, WELL Platinum and Wired Score certified. It has a variety of common areas and services: auditorium, meeting rooms, library, dining room, gym, locker rooms, relaxation room, games room, lactation room. It has 4 floors below ground level with 300 private parking spaces + motorcycles + bicycles. Concierge service, information macro-screen and a comfortable waiting room. 24-hour access control and security system. The offices have a hot and cold air conditioning system with fan coils connected to hidden ducts in the false ceiling. Ventilation and air quality system Façade formed by a modular curtain wall structural system, with operable windows with thermal break. The geometry of the building allows for multiple terraces that, together with its green and walkable roofs, create a pleasant and relaxing environment for its users. Occupancy ratio: 1:8 Very well connected: Bus (Line 192) Bicing Bus Metro Tram Rodalies Metro Poblenou (L4) Line 2 [...]