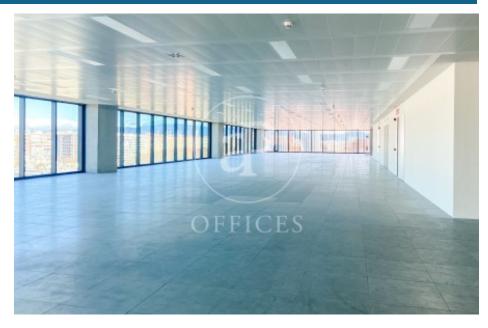

## 36,480 € | 2,048 m<sup>2</sup> | 22 €/m<sup>2</sup> | Charges 5,80€/m2/mes

Office building located in the 22@ Business Area. The offices have high quality finishes and floors without pillars to offer maximum flexibility. It is also LEED Gold and WELL Gold certified. Features: - Natural light - Open-plan spaces, free of pillars. - Toilets on each floor - Raised floor - Metal false ceiling - Aluminium profiles - Motorbike parking: 261 - Parking for bicycles and scooters: 117 spaces - Private terrace on each floor of the building - Rooftop terrace of 543 m2 - Lift 5 - Lift 1 - Energy Efficiency Certificate: To be confirmed Excellent transport links: -Bus: 192, V27, H12, H14, N7, N8, N11 -Metro: L4 - Poblenou -Tram: T4- Sant Adrià Station - Ciutadella / Vila Olímpica -Renfe: Clot-Aragon R1, R2, R2N, R11 Contact us for more information.