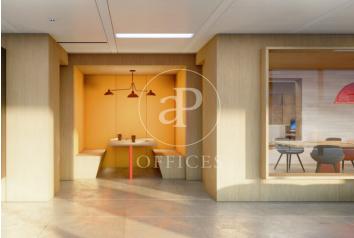

## 36,480 € | 2,048 m<sup>2</sup> | 22 €/m<sup>2</sup> | Charges 5,80€/m2/mes

Office building located in the 22@ Business Area. The offices have high quality finishes and floors without pillars to offer maximum flexibility. It is also LEED Gold and WELL Gold certified. Features: - Natural light - Open-plan spaces, free of pillars. - Toilets on each floor - Raised floor - Metal false ceiling - Aluminium profiles - Motorbike parking: 261 - Parking for bicycles and scooters: 117 spaces - Private terrace on each floor of the building - Rooftop terrace of 543 m2 - Lift 5 - Lift 1 - Energy Efficiency Certificate: To be confirmed Excellent transport links: -Bus: 192, V27, H12, H14, N7, N8, N11 -Metro: L4 - Poblenou -Tram: T4- Sant Adrià Station - Ciutadella / Vila Olímpica -Renfe: Clot-Aragon R1, R2, R2N, R11 Contact us for more information.