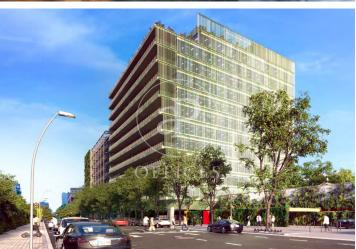

## 36,480 € | 2,048 m<sup>2</sup> | 22 €/m<sup>2</sup> | Charges 5,80€/m2/mes

Office building located in the 22@ Business Area. The offices have high quality finishes and floors without pillars to offer maximum flexibility. It is also LEED Gold and WELL Gold certified. Features: - Natural light - Open-plan spaces, free of pillars. - Toilets on each floor - Raised floor - Metal false ceiling - Aluminium profiles - Motorbike parking: 261 - Parking for bicycles and scooters: 117 spaces - Private terrace on each floor of the building - Rooftop terrace of 543 m2 - Lift 5 - Lift 1 - Energy Efficiency Certificate: To be confirmed Excellent transport links: -Bus: 192, V27, H12, H14, N7, N8, N11 -Metro: L4 - Poblenou -Tram: T4- Sant Adrià Station - Ciutadella / Vila Olímpica -Renfe: Clot-Aragon R1, R2, R2N, R11 Contact us for more information.