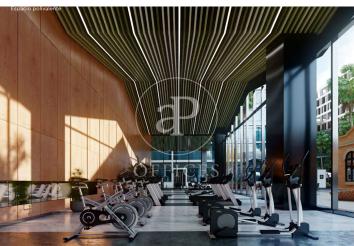

## 36,480 € | 2,048 m<sup>2</sup> | 22 €/m<sup>2</sup> | Charges 5,80€/m2/mes

Office building located in the 22@ Business Area. The offices have high quality finishes and floors without pillars to offer maximum flexibility. It is also LEED Gold and WELL Gold certified. Features: - Natural light - Open-plan spaces, free of pillars. - Toilets on each floor - Raised floor - Metal false ceiling - Aluminium profiles - Motorbike parking: 261 - Parking for bicycles and scooters: 117 spaces - Private terrace on each floor of the building - Rooftop terrace of 543 m2 - Lift 5 - Lift 1 - Energy Efficiency Certificate: To be confirmed Excellent transport links: -Bus: 192, V27, H12, H14, N7, N8, N11 -Metro: L4 - Poblenou -Tram: T4- Sant Adrià Station - Ciutadella / Vila Olímpica -Renfe: Clot-Aragon R1, R2, R2N, R11 Contact us for more information.