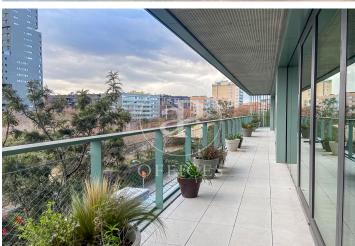

## 36,480 € | 2,048 m<sup>2</sup> | 22 €/m<sup>2</sup> | Charges 5,80€/m2/mes

Office building located in the 22@ Business Area. The offices have high quality finishes and floors without pillars to offer maximum flexibility. It is also LEED Gold and WELL Gold certified. Features: - Natural light - Open-plan spaces, free of pillars. - Toilets on each floor - Raised floor - Metal false ceiling - Aluminium profiles - Motorbike parking: 261 - Parking for bicycles and scooters: 117 spaces - Private terrace on each floor of the building - Rooftop terrace of 543 m2 - Lift 5 - Lift 1 - Energy Efficiency Certificate: To be confirmed Excellent transport links: -Bus: 192, V27, H12, H14, N7, N8, N11 -Metro: L4 - Poblenou -Tram: T4- Sant Adrià Station - Ciutadella / Vila Olímpica -Renfe: Clot-Aragon R1, R2, R2N, R11 Contact us for more information.