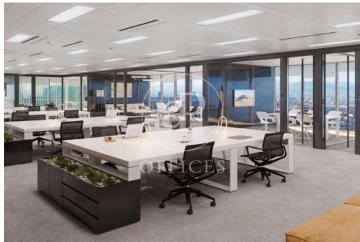

## 36,480 € | 2,048 m<sup>2</sup> | 22 €/m<sup>2</sup> | Charges 5,80€/m2/mes

Office building located in the 22@ Business Area. The offices have high quality finishes and floors without pillars to offer maximum flexibility. It is also LEED Gold and WELL Gold certified. Features: - Natural light - Open-plan spaces, free of pillars. - Toilets on each floor - Raised floor - Metal false ceiling - Aluminium profiles - Motorbike parking: 261 - Parking for bicycles and scooters: 117 spaces - Private terrace on each floor of the building - Rooftop terrace of 543 m2 - Lift 5 - Lift 1 - Energy Efficiency Certificate: To be confirmed Excellent transport links: -Bus: 192, V27, H12, H14, N7, N8, N11 -Metro: L4 - Poblenou -Tram: T4- Sant Adrià Station - Ciutadella / Vila Olímpica -Renfe: Clot-Aragon R1, R2, R2N, R11 Contact us for more information.