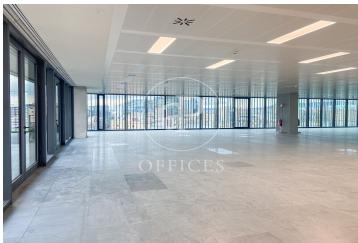

## 36,480 € | 2,048 m<sup>2</sup> | 22 €/m<sup>2</sup> | Charges 5,80€/m2/mes

Office building located in the 22@ Business Area. The offices have high quality finishes and floors without pillars to offer maximum flexibility. It is also LEED Gold and WELL Gold certified. Features: - Natural light - Open-plan spaces, free of pillars. - Toilets on each floor - Raised floor - Metal false ceiling - Aluminium profiles - Motorbike parking: 261 - Parking for bicycles and scooters: 117 spaces - Private terrace on each floor of the building - Rooftop terrace of 543 m2 - Lift 5 - Lift 1 - Energy Efficiency Certificate: To be confirmed Excellent transport links: -Bus: 192, V27, H12, H14, N7, N8, N11 -Metro: L4 - Poblenou -Tram: T4- Sant Adrià Station - Ciutadella / Vila Olímpica -Renfe: Clot-Aragon R1, R2, R2N, R11 Contact us for more information.