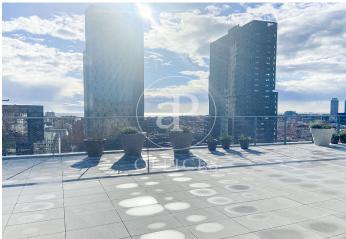

## 36,480 € | 2,048 m<sup>2</sup> | 22 €/m<sup>2</sup> | Charges 5,80€/m2/mes

Office building located in the 22@ Business Area. The offices have high quality finishes and floors without pillars to offer maximum flexibility. It is also LEED Gold and WELL Gold certified. Features: - Natural light - Open-plan spaces, free of pillars. - Toilets on each floor - Raised floor - Metal false ceiling - Aluminium profiles - Motorbike parking: 261 - Parking for bicycles and scooters: 117 spaces - Private terrace on each floor of the building - Rooftop terrace of 543 m2 - Lift 5 - Lift 1 - Energy Efficiency Certificate: To be confirmed Excellent transport links: -Bus: 192, V27, H12, H14, N7, N8, N11 -Metro: L4 - Poblenou -Tram: T4- Sant Adrià Station - Ciutadella / Vila Olímpica -Renfe: Clot-Aragon R1, R2, R2N, R11 Contact us for more information.