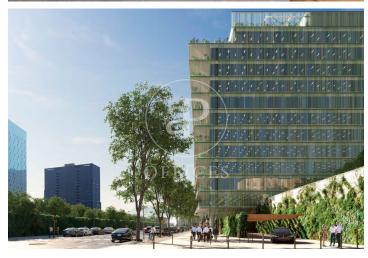

## 36,480 € | 2,048 m<sup>2</sup> | 22 €/m<sup>2</sup> | Charges 5,80€/m2/mes

Office building located in the 22@ Business Area. The offices have high quality finishes and floors without pillars to offer maximum flexibility. It is also LEED Gold and WELL Gold certified. Features: - Natural light - Open-plan spaces, free of pillars. - Toilets on each floor - Raised floor - Metal false ceiling - Aluminium profiles - Motorbike parking: 261 - Parking for bicycles and scooters: 117 spaces - Private terrace on each floor of the building - Rooftop terrace of 543 m2 - Lift 5 - Lift 1 - Energy Efficiency Certificate: To be confirmed Excellent transport links: -Bus: 192, V27, H12, H14, N7, N8, N11 -Metro: L4 - Poblenou -Tram: T4- Sant Adrià Station - Ciutadella / Vila Olímpica -Renfe: Clot-Aragon R1, R2, R2N, R11 Contact us for more information.