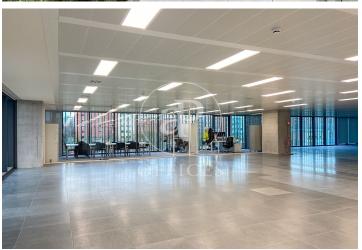

## 36,480 € | 2,048 m<sup>2</sup> | 22 €/m<sup>2</sup> | Charges 5,80€/m2/mes

Office building located in the 22@ Business Area. The offices have high quality finishes and floors without pillars to offer maximum flexibility. It is also LEED Gold and WELL Gold certified. Features: - Natural light - Open-plan spaces, free of pillars. - Toilets on each floor - Raised floor - Metal false ceiling - Aluminium profiles - Motorbike parking: 261 - Parking for bicycles and scooters: 117 spaces - Private terrace on each floor of the building - Rooftop terrace of 543 m2 - Lift 5 - Lift 1 - Energy Efficiency Certificate: To be confirmed Excellent transport links: -Bus: 192, V27, H12, H14, N7, N8, N11 -Metro: L4 - Poblenou -Tram: T4- Sant Adrià Station - Ciutadella / Vila Olímpica -Renfe: Clot-Aragon R1, R2, R2N, R11 Contact us for more information.