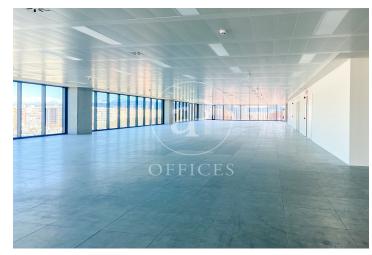

## 36,480 € | 2,048 m<sup>2</sup> | 22 €/m<sup>2</sup> | Charges 5,80€/m2/mes

Office building located in the 22@ Business Area. The offices have high quality finishes and floors without pillars to offer maximum flexibility. It is also LEED Gold and WELL Gold certified. Features: - Natural light - Open-plan spaces, free of pillars. - Toilets on each floor - Raised floor - Metal false ceiling - Aluminium profiles - Motorbike parking: 261 - Parking for bicycles and scooters: 117 spaces - Private terrace on each floor of the building - Rooftop terrace of 543 m2 - Lift 5 - Lift 1 - Energy Efficiency Certificate: To be confirmed Excellent transport links: -Bus: 192, V27, H12, H14, N7, N8, N11 -Metro: L4 - Poblenou -Tram: T4- Sant Adrià Station - Ciutadella / Vila Olímpica -Renfe: Clot-Aragon R1, R2, R2N, R11 Contact us for more information.