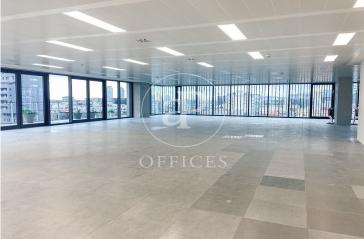

## 36,480 € | 2,048 m<sup>2</sup> | 22 €/m<sup>2</sup> | Charges 5,80€/m2/mes

Office building located in the 22@ Business Area. The offices have high quality finishes and floors without pillars to offer maximum flexibility. It is also LEED Gold and WELL Gold certified. Features: - Natural light - Open-plan spaces, free of pillars. - Toilets on each floor - Raised floor - Metal false ceiling - Aluminium profiles - Motorbike parking: 261 - Parking for bicycles and scooters: 117 spaces - Private terrace on each floor of the building - Rooftop terrace of 543 m2 - Lift 5 - Lift 1 - Energy Efficiency Certificate: To be confirmed Excellent transport links: -Bus: 192, V27, H12, H14, N7, N8, N11 -Metro: L4 - Poblenou -Tram: T4- Sant Adrià Station - Ciutadella / Vila Olímpica -Renfe: Clot-Aragon R1, R2, R2N, R11 Contact us for more information.