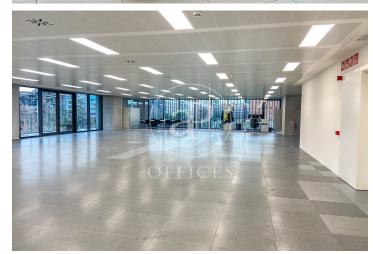

## 36,480 € | 2,048 m<sup>2</sup> | 22 €/m<sup>2</sup> | Charges 5,80€/m2/mes

Office building located in the 22@ Business Area. The offices have high quality finishes and floors without pillars to offer maximum flexibility. It is also LEED Gold and WELL Gold certified. Features: - Natural light - Open-plan spaces, free of pillars. - Toilets on each floor - Raised floor - Metal false ceiling - Aluminium profiles - Motorbike parking: 261 - Parking for bicycles and scooters: 117 spaces - Private terrace on each floor of the building - Rooftop terrace of 543 m2 - Lift 5 - Lift 1 - Energy Efficiency Certificate: To be confirmed Excellent transport links: -Bus: 192, V27, H12, H14, N7, N8, N11 -Metro: L4 - Poblenou -Tram: T4- Sant Adrià Station - Ciutadella / Vila Olímpica -Renfe: Clot-Aragon R1, R2, R2N, R11 Contact us for more information.