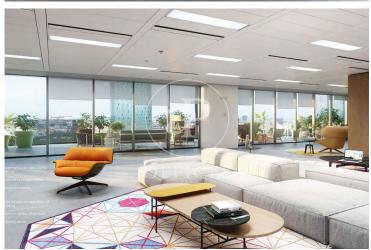

## 36,480 € | 2,048 m<sup>2</sup> | 22 €/m<sup>2</sup> | Charges 5,80€/m2/mes

Office building located in the 22@ Business Area. The offices have high quality finishes and floors without pillars to offer maximum flexibility. It is also LEED Gold and WELL Gold certified. Features: - Natural light - Open-plan spaces, free of pillars. - Toilets on each floor - Raised floor - Metal false ceiling - Aluminium profiles - Motorbike parking: 261 - Parking for bicycles and scooters: 117 spaces - Private terrace on each floor of the building - Rooftop terrace of 543 m2 - Lift 5 - Lift 1 - Energy Efficiency Certificate: To be confirmed Excellent transport links: -Bus: 192, V27, H12, H14, N7, N8, N11 -Metro: L4 - Poblenou -Tram: T4- Sant Adrià Station - Ciutadella / Vila Olímpica -Renfe: Clot-Aragon R1, R2, R2N, R11 Contact us for more information.