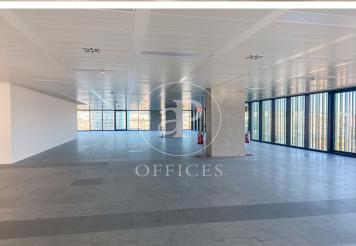

## 36,480 € | 2,048 m<sup>2</sup> | 22 €/m<sup>2</sup> | Charges 5,80€/m2/mes

Office building located in the 22@ Business Area. The offices have high quality finishes and floors without pillars to offer maximum flexibility. It is also LEED Gold and WELL Gold certified. Features: - Natural light - Open-plan spaces, free of pillars. - Toilets on each floor - Raised floor - Metal false ceiling - Aluminium profiles - Motorbike parking: 261 - Parking for bicycles and scooters: 117 spaces - Private terrace on each floor of the building - Rooftop terrace of 543 m2 - Lift 5 - Lift 1 - Energy Efficiency Certificate: To be confirmed Excellent transport links: -Bus: 192, V27, H12, H14, N7, N8, N11 -Metro: L4 - Poblenou -Tram: T4- Sant Adrià Station - Ciutadella / Vila Olímpica -Renfe: Clot-Aragon R1, R2, R2N, R11 Contact us for more information.