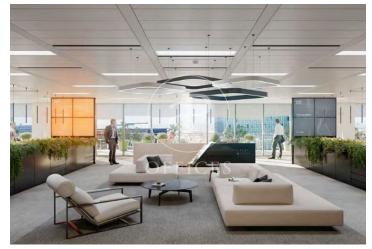

## 36,480 € | 2,048 m<sup>2</sup> | 22 €/m<sup>2</sup> | Charges 5,80€/m2/mes

Office building located in the 22@ Business Area. The offices have high quality finishes and floors without pillars to offer maximum flexibility. It is also LEED Gold and WELL Gold certified. Features: - Natural light - Open-plan spaces, free of pillars. - Toilets on each floor - Raised floor - Metal false ceiling - Aluminium profiles - Motorbike parking: 261 - Parking for bicycles and scooters: 117 spaces - Private terrace on each floor of the building - Rooftop terrace of 543 m2 - Lift 5 - Lift 1 - Energy Efficiency Certificate: To be confirmed Excellent transport links: -Bus: 192, V27, H12, H14, N7, N8, N11 -Metro: L4 - Poblenou -Tram: T4- Sant Adrià Station - Ciutadella / Vila Olímpica -Renfe: Clot-Aragon R1, R2, R2N, R11 Contact us for more information.