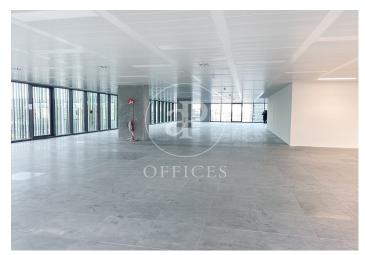

## 36,480 € | 2,048 m<sup>2</sup> | 22 €/m<sup>2</sup> | Charges 5,80€/m2/mes

Office building located in the 22@ Business Area. The offices have high quality finishes and floors without pillars to offer maximum flexibility. It is also LEED Gold and WELL Gold certified. Features: - Natural light - Open-plan spaces, free of pillars. - Toilets on each floor - Raised floor - Metal false ceiling - Aluminium profiles - Motorbike parking: 261 - Parking for bicycles and scooters: 117 spaces - Private terrace on each floor of the building - Rooftop terrace of 543 m2 - Lift 5 - Lift 1 - Energy Efficiency Certificate: To be confirmed Excellent transport links: -Bus: 192, V27, H12, H14, N7, N8, N11 -Metro: L4 - Poblenou -Tram: T4- Sant Adrià Station - Ciutadella / Vila Olímpica -Renfe: Clot-Aragon R1, R2, R2N, R11 Contact us for more information.