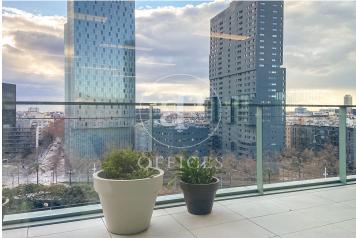

## 36,480 € | 2,048 m<sup>2</sup> | 22 €/m<sup>2</sup> | Charges 5,80€/m2/mes

Office building located in the 22@ Business Area. The offices have high quality finishes and floors without pillars to offer maximum flexibility. It is also LEED Gold and WELL Gold certified. Features: - Natural light - Open-plan spaces, free of pillars. - Toilets on each floor - Raised floor - Metal false ceiling - Aluminium profiles - Motorbike parking: 261 - Parking for bicycles and scooters: 117 spaces - Private terrace on each floor of the building - Rooftop terrace of 543 m2 - Lift 5 - Lift 1 - Energy Efficiency Certificate: To be confirmed Excellent transport links: -Bus: 192, V27, H12, H14, N7, N8, N11 -Metro: L4 - Poblenou -Tram: T4- Sant Adrià Station - Ciutadella / Vila Olímpica -Renfe: Clot-Aragon R1, R2, R2N, R11 Contact us for more information.