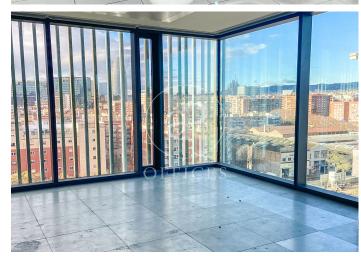

## 36,480 € | 2,048 m<sup>2</sup> | 22 €/m<sup>2</sup> | Charges 5,80€/m2/mes

Office building located in the 22@ Business Area. The offices have high quality finishes and floors without pillars to offer maximum flexibility. It is also LEED Gold and WELL Gold certified. Features: - Natural light - Open-plan spaces, free of pillars. - Toilets on each floor - Raised floor - Metal false ceiling - Aluminium profiles - Motorbike parking: 261 - Parking for bicycles and scooters: 117 spaces - Private terrace on each floor of the building - Rooftop terrace of 543 m2 - Lift 5 - Lift 1 - Energy Efficiency Certificate: To be confirmed Excellent transport links: -Bus: 192, V27, H12, H14, N7, N8, N11 -Metro: L4 - Poblenou -Tram: T4- Sant Adrià Station - Ciutadella / Vila Olímpica -Renfe: Clot-Aragon R1, R2, R2N, R11 Contact us for more information.