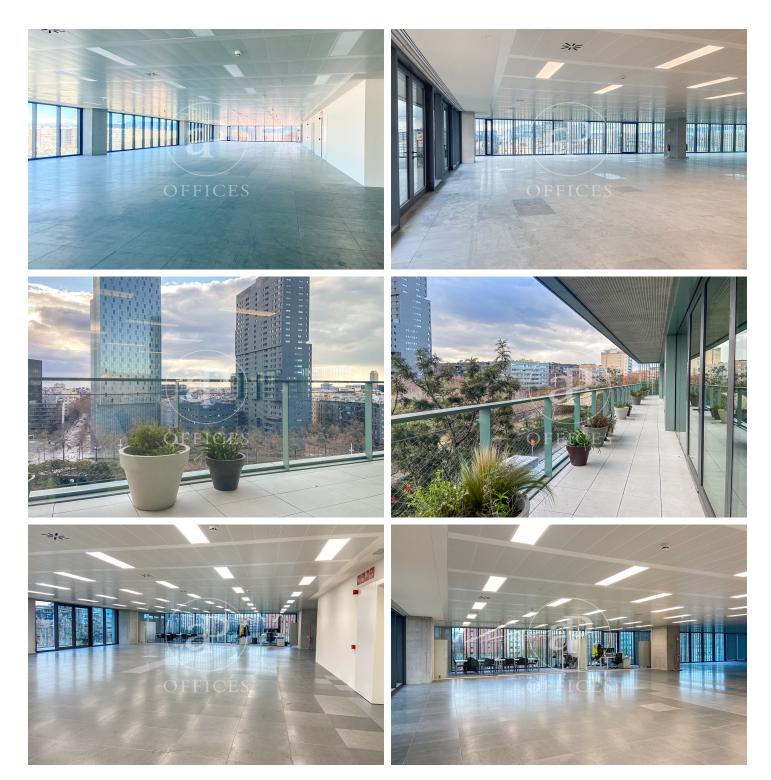

## 36,480 € | 2,037 m<sup>2</sup> | 19 €/m<sup>2</sup> | Charges 5,80€/m2/mes

Office building located in the 22@ Business Area. The offices have high quality finishes and floors without pillars to offer maximum flexibility. It is also LEED Gold and WELL Gold certified. Features: - Natural light - Open-plan spaces, free of pillars. - Toilets on each floor - Raised floor - Metal false ceiling - Aluminium profiles - Motorbike parking: 261 - Parking for bicycles and scooters: 117 spaces - Private terrace on each floor of the building - Rooftop terrace of 543 m2 - Lifts 5 - Lift 1 - Energy Efficiency Certificate: To be confirmed Excellent transport links: -Bus: 192, V27, H12, H14, N7, N8, N11 - Metro: L4 - Poblenou -Tram: T4- Sant Adrià Station - Ciutadella / Vila Olímpica -Renfe: Clot-Aragon R1, R2, R2N, R11 Contact us for more information.