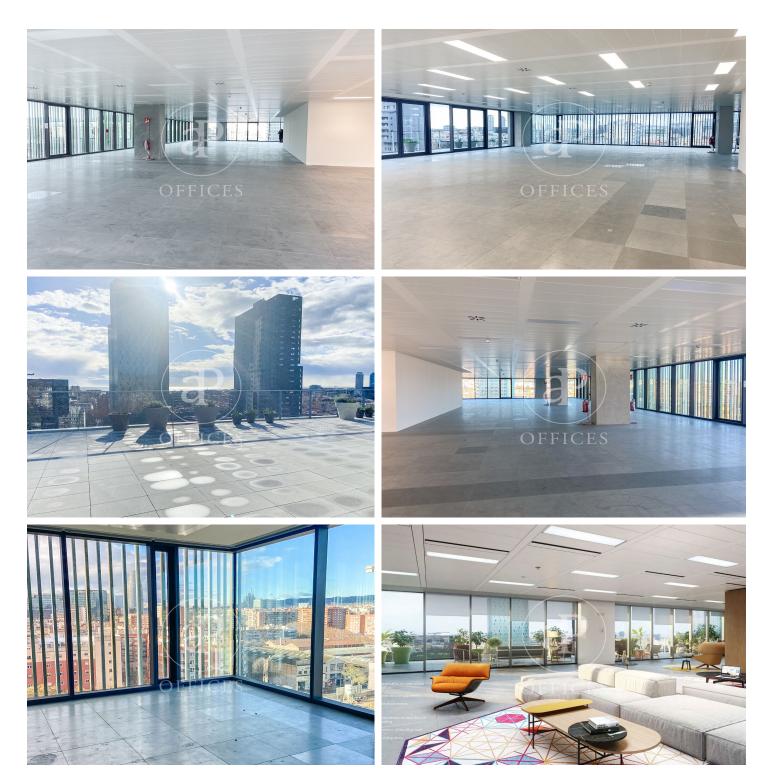

## 36,480 € | 2,037 m<sup>2</sup> | 19 €/m<sup>2</sup> | Charges 5,80€/m2/mes

Office building located in the 22@ Business Area. The offices have high quality finishes and floors without pillars to offer maximum flexibility. It is also LEED Gold and WELL Gold certified. Features: - Natural light - Open-plan spaces, free of pillars. - Toilets on each floor - Raised floor - Metal false ceiling - Aluminium profiles - Motorbike parking: 261 - Parking for bicycles and scooters: 117 spaces - Private terrace on each floor of the building - Rooftop terrace of 543 m2 - Lifts 5 - Lift 1 - Energy Efficiency Certificate: To be confirmed Excellent transport links: -Bus: 192, V27, H12, H14, N7, N8, N11 - Metro: L4 - Poblenou -Tram: T4- Sant Adrià Station - Ciutadella / Vila Olímpica -Renfe: Clot-Aragon R1, R2, R2N, R11 Contact us for more information.