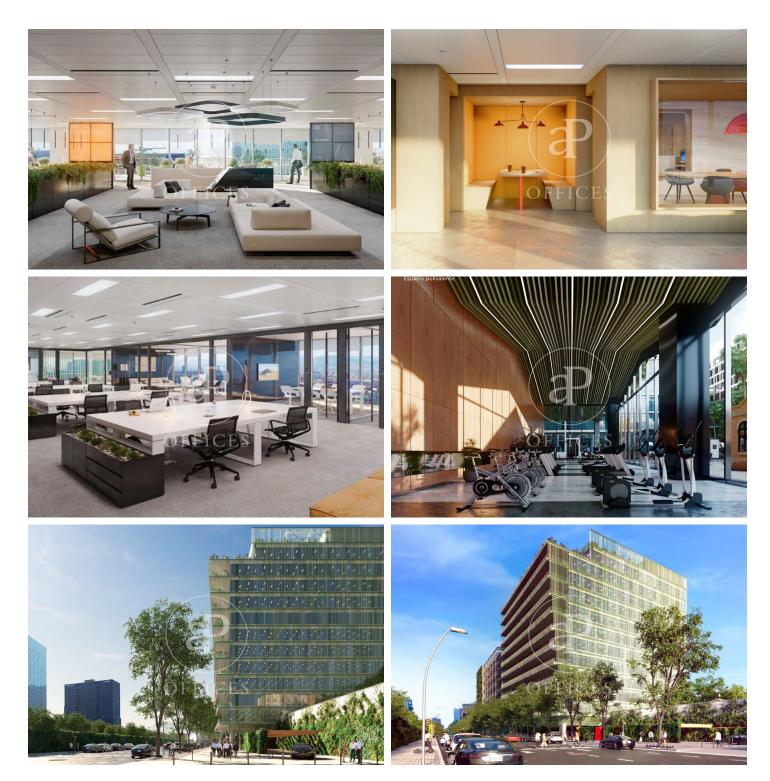

## 36,480 € | 2,037 m<sup>2</sup> | 19 €/m<sup>2</sup> | Charges 5,80€/m2/mes

Office building located in the 22@ Business Area. The offices have high quality finishes and floors without pillars to offer maximum flexibility. It is also LEED Gold and WELL Gold certified. Features: - Natural light - Open-plan spaces, free of pillars. - Toilets on each floor - Raised floor - Metal false ceiling - Aluminium profiles - Motorbike parking: 261 - Parking for bicycles and scooters: 117 spaces - Private terrace on each floor of the building - Rooftop terrace of 543 m2 - Lifts 5 - Lift 1 - Energy Efficiency Certificate: To be confirmed Excellent transport links: -Bus: 192, V27, H12, H14, N7, N8, N11 - Metro: L4 - Poblenou -Tram: T4- Sant Adrià Station - Ciutadella / Vila Olímpica -Renfe: Clot-Aragon R1, R2, R2N, R11 Contact us for more information.