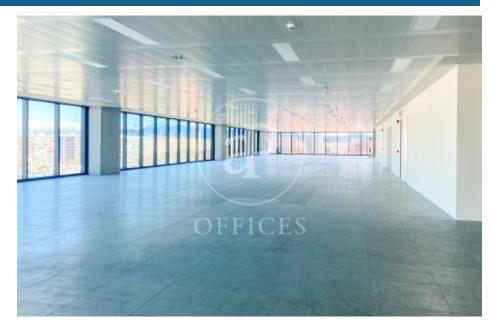

## 36,480 € | 2,037 m<sup>2</sup> | 19 €/m<sup>2</sup> | Charges 5,80€/m2/mes

Office building located in the 22@ Business Area. The offices have high quality finishes and floors without pillars to offer maximum flexibility. It is also LEED Gold and WELL Gold certified. Features: - Natural light - Open-plan spaces, free of pillars. - Toilets on each floor - Raised floor - Metal false ceiling - Aluminium profiles - Motorbike parking: 261 - Parking for bicycles and scooters: 117 spaces - Private terrace on each floor of the building - Rooftop terrace of 543 m2 - Lifts 5 - Lift 1 - Energy Efficiency Certificate: To be confirmed Excellent transport links: -Bus: 192, V27, H12, H14, N7, N8, N11 - Metro: L4 - Poblenou -Tram: T4- Sant Adrià Station - Ciutadella / Vila Olímpica -Renfe: Clot-Aragon R1, R2, R2N, R11 Contact us for more information.