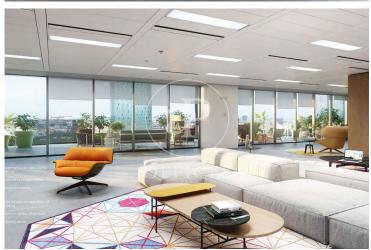

## 36,480 € | 2,034 m<sup>2</sup> | 19 €/m<sup>2</sup> | Charges 5,80€/m2/mes

Office building located in the 22@ Business Area. The offices have high quality finishes and floors without pillars to offer maximum flexibility. It is also LEED Gold and WELL Gold certified. Features: - Natural light - Open-plan spaces, free of pillars. - Toilets on each floor - Raised floor - Metal false ceiling - Aluminium profiles - Motorbike parking: 261 - Parking for bicycles and scooters: 117 spaces - Private terrace on each floor of the building - Rooftop terrace of 543 m2 - Lift 5 - Lift 1 - Energy Efficiency Certificate: To be confirmed Excellent transport links: -Bus: 192, V27, H12, H14, N7, N8, N11 -Metro: L4 - Poblenou -Tram: T4- Sant Adrià Station - Ciutadella / Vila Olímpica -Renfe: Clot-Aragon R1, R2, R2N, R11 Contact us for more information.

The information about any property is not binding to any offer or contract. Any verbal or written declaration made by aProperties with regards to the value or condition of the property should not be considered accurate or factual. The pictures make reference to some parts of the property at the times that they were taken. The areas, dimensions and distances that are given are approximate and should be checked by the client. The images are computer generated and are just an approximate indication of the real appearance of the property; these may change at any time. The information with regards to the property may also change at any time.