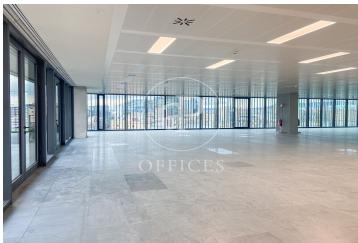

## 36,480 € | 2,034 m<sup>2</sup> | 19 €/m<sup>2</sup> | Charges 5,80€/m2/mes

Office building located in the 22@ Business Area. The offices have high quality finishes and floors without pillars to offer maximum flexibility. It is also LEED Gold and WELL Gold certified. Features: - Natural light - Open-plan spaces, free of pillars. - Toilets on each floor - Raised floor - Metal false ceiling - Aluminium profiles - Motorbike parking: 261 - Parking for bicycles and scooters: 117 spaces - Private terrace on each floor of the building - Rooftop terrace of 543 m2 - Lift 5 - Lift 1 - Energy Efficiency Certificate: To be confirmed Excellent transport links: -Bus: 192, V27, H12, H14, N7, N8, N11 -Metro: L4 - Poblenou -Tram: T4- Sant Adrià Station - Ciutadella / Vila Olímpica -Renfe: Clot-Aragon R1, R2, R2N, R11 Contact us for more information.