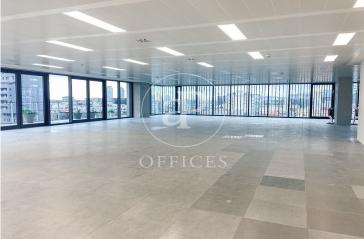

## 36,480 € | 2,034 m<sup>2</sup> | 19 €/m<sup>2</sup> | Charges 5,80€/m2/mes

Office building located in the 22@ Business Area. The offices have high quality finishes and floors without pillars to offer maximum flexibility. It is also LEED Gold and WELL Gold certified. Features: - Natural light - Open-plan spaces, free of pillars. - Toilets on each floor - Raised floor - Metal false ceiling - Aluminium profiles - Motorbike parking: 261 - Parking for bicycles and scooters: 117 spaces - Private terrace on each floor of the building - Rooftop terrace of 543 m2 - Lift 5 - Lift 1 - Energy Efficiency Certificate: To be confirmed Excellent transport links: -Bus: 192, V27, H12, H14, N7, N8, N11 -Metro: L4 - Poblenou -Tram: T4- Sant Adrià Station - Ciutadella / Vila Olímpica -Renfe: Clot-Aragon R1, R2, R2N, R11 Contact us for more information.