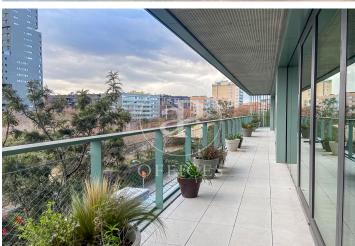

## 36,480 € | 2,034 m<sup>2</sup> | 19 €/m<sup>2</sup> | Charges 5,80€/m2/mes

Office building located in the 22@ Business Area. The offices have high quality finishes and floors without pillars to offer maximum flexibility. It is also LEED Gold and WELL Gold certified. Features: - Natural light - Open-plan spaces, free of pillars. - Toilets on each floor - Raised floor - Metal false ceiling - Aluminium profiles - Motorbike parking: 261 - Parking for bicycles and scooters: 117 spaces - Private terrace on each floor of the building - Rooftop terrace of 543 m2 - Lift 5 - Lift 1 - Energy Efficiency Certificate: To be confirmed Excellent transport links: -Bus: 192, V27, H12, H14, N7, N8, N11 -Metro: L4 - Poblenou -Tram: T4- Sant Adrià Station - Ciutadella / Vila Olímpica -Renfe: Clot-Aragon R1, R2, R2N, R11 Contact us for more information.