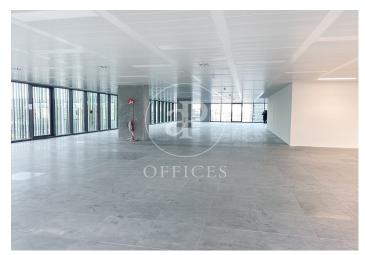

## 36,480 € | 2,034 m<sup>2</sup> | 19 €/m<sup>2</sup> | Charges 5,80€/m2/mes

Office building located in the 22@ Business Area. The offices have high quality finishes and floors without pillars to offer maximum flexibility. It is also LEED Gold and WELL Gold certified. Features: - Natural light - Open-plan spaces, free of pillars. - Toilets on each floor - Raised floor - Metal false ceiling - Aluminium profiles - Motorbike parking: 261 - Parking for bicycles and scooters: 117 spaces - Private terrace on each floor of the building - Rooftop terrace of 543 m2 - Lift 5 - Lift 1 - Energy Efficiency Certificate: To be confirmed Excellent transport links: -Bus: 192, V27, H12, H14, N7, N8, N11 -Metro: L4 - Poblenou -Tram: T4- Sant Adrià Station - Ciutadella / Vila Olímpica -Renfe: Clot-Aragon R1, R2, R2N, R11 Contact us for more information.