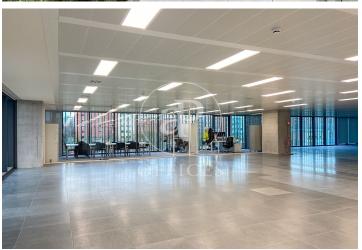

## 36,480 € | 2,034 m<sup>2</sup> | 19 €/m<sup>2</sup> | Charges 5,80€/m2/mes

Office building located in the 22@ Business Area. The offices have high quality finishes and floors without pillars to offer maximum flexibility. It is also LEED Gold and WELL Gold certified. Features: - Natural light - Open-plan spaces, free of pillars. - Toilets on each floor - Raised floor - Metal false ceiling - Aluminium profiles - Motorbike parking: 261 - Parking for bicycles and scooters: 117 spaces - Private terrace on each floor of the building - Rooftop terrace of 543 m2 - Lift 5 - Lift 1 - Energy Efficiency Certificate: To be confirmed Excellent transport links: -Bus: 192, V27, H12, H14, N7, N8, N11 -Metro: L4 - Poblenou -Tram: T4- Sant Adrià Station - Ciutadella / Vila Olímpica -Renfe: Clot-Aragon R1, R2, R2N, R11 Contact us for more information.