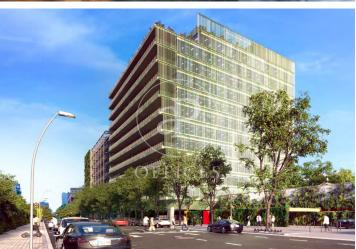

## Whole building for rent with Terrace in 22@ (Barcelona)

Ref. AOB2212007

Unit 4

## 36,480 € | 2,034 m<sup>2</sup> | 19 €/m<sup>2</sup> | Charges 5,80€/m2/mes

Office building located in the 22@ Business Area. The offices have high quality finishes and floors without pillars to offer maximum flexibility. It is also LEED Gold and WELL Gold certified. Features: - Natural light - Open-plan spaces, free of pillars. - Toilets on each floor - Raised floor - Metal false ceiling - Aluminium profiles - Motorbike parking: 261 - Parking for bicycles and scooters: 117 spaces - Private terrace on each floor of the building - Rooftop terrace of 543 m2 - Lift 5 - Lift 1 - Energy Efficiency Certificate: To be confirmed Excellent transport links: -Bus: 192, V27, H12, H14, N7, N8, N11 -Metro: L4 - Poblenou -Tram: T4- Sant Adrià Station - Ciutadella / Vila Olímpica -Renfe: Clot-Aragon R1, R2, R2N, R11 Contact us for more information.