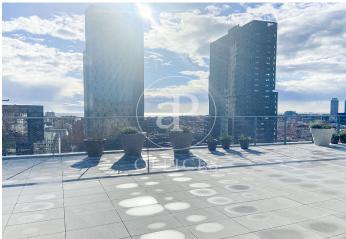

## 36,480 € | 2,034 m<sup>2</sup> | 19 €/m<sup>2</sup> | Charges 5,80€/m2/mes

Office building located in the 22@ Business Area. The offices have high quality finishes and floors without pillars to offer maximum flexibility. It is also LEED Gold and WELL Gold certified. Features: - Natural light - Open-plan spaces, free of pillars. - Toilets on each floor - Raised floor - Metal false ceiling - Aluminium profiles - Motorbike parking: 261 - Parking for bicycles and scooters: 117 spaces - Private terrace on each floor of the building - Rooftop terrace of 543 m2 - Lift 5 - Lift 1 - Energy Efficiency Certificate: To be confirmed Excellent transport links: -Bus: 192, V27, H12, H14, N7, N8, N11 -Metro: L4 - Poblenou -Tram: T4- Sant Adrià Station - Ciutadella / Vila Olímpica -Renfe: Clot-Aragon R1, R2, R2N, R11 Contact us for more information.