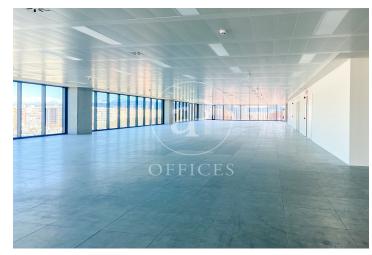

## 36,480 € | 2,034 m<sup>2</sup> | 19 €/m<sup>2</sup> | Charges 5,80€/m2/mes

Office building located in the 22@ Business Area. The offices have high quality finishes and floors without pillars to offer maximum flexibility. It is also LEED Gold and WELL Gold certified. Features: - Natural light - Open-plan spaces, free of pillars. - Toilets on each floor - Raised floor - Metal false ceiling - Aluminium profiles - Motorbike parking: 261 - Parking for bicycles and scooters: 117 spaces - Private terrace on each floor of the building - Rooftop terrace of 543 m2 - Lift 5 - Lift 1 - Energy Efficiency Certificate: To be confirmed Excellent transport links: -Bus: 192, V27, H12, H14, N7, N8, N11 -Metro: L4 - Poblenou -Tram: T4- Sant Adrià Station - Ciutadella / Vila Olímpica -Renfe: Clot-Aragon R1, R2, R2N, R11 Contact us for more information.