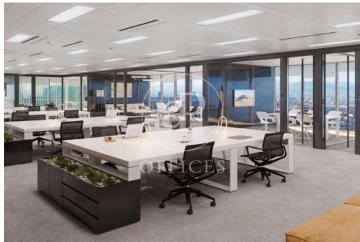

## 36,480 € | 2,034 m<sup>2</sup> | 19 €/m<sup>2</sup> | Charges 5,80€/m2/mes

Office building located in the 22@ Business Area. The offices have high quality finishes and floors without pillars to offer maximum flexibility. It is also LEED Gold and WELL Gold certified. Features: - Natural light - Open-plan spaces, free of pillars. - Toilets on each floor - Raised floor - Metal false ceiling - Aluminium profiles - Motorbike parking: 261 - Parking for bicycles and scooters: 117 spaces - Private terrace on each floor of the building - Rooftop terrace of 543 m2 - Lift 5 - Lift 1 - Energy Efficiency Certificate: To be confirmed Excellent transport links: -Bus: 192, V27, H12, H14, N7, N8, N11 -Metro: L4 - Poblenou -Tram: T4- Sant Adrià Station - Ciutadella / Vila Olímpica -Renfe: Clot-Aragon R1, R2, R2N, R11 Contact us for more information.