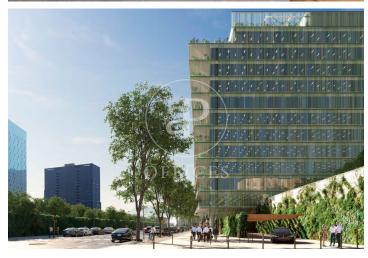

## Whole building for rent with Terrace in 22@ (Barcelona)

Ref. AOB2212007

Unit 4

## 36,480 € | 2,034 m<sup>2</sup> | 19 €/m<sup>2</sup> | Charges 5,80€/m2/mes

Office building located in the 22@ Business Area. The offices have high quality finishes and floors without pillars to offer maximum flexibility. It is also LEED Gold and WELL Gold certified. Features: - Natural light - Open-plan spaces, free of pillars. - Toilets on each floor - Raised floor - Metal false ceiling - Aluminium profiles - Motorbike parking: 261 - Parking for bicycles and scooters: 117 spaces - Private terrace on each floor of the building - Rooftop terrace of 543 m2 - Lift 5 - Lift 1 - Energy Efficiency Certificate: To be confirmed Excellent transport links: -Bus: 192, V27, H12, H14, N7, N8, N11 -Metro: L4 - Poblenou -Tram: T4- Sant Adrià Station - Ciutadella / Vila Olímpica -Renfe: Clot-Aragon R1, R2, R2N, R11 Contact us for more information.