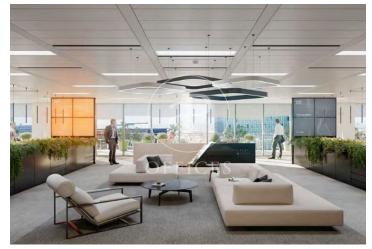

## 36,480 € | 2,034 m<sup>2</sup> | 19 €/m<sup>2</sup> | Charges 5,80€/m2/mes

Office building located in the 22@ Business Area. The offices have high quality finishes and floors without pillars to offer maximum flexibility. It is also LEED Gold and WELL Gold certified. Features: - Natural light - Open-plan spaces, free of pillars. - Toilets on each floor - Raised floor - Metal false ceiling - Aluminium profiles - Motorbike parking: 261 - Parking for bicycles and scooters: 117 spaces - Private terrace on each floor of the building - Rooftop terrace of 543 m2 - Lift 5 - Lift 1 - Energy Efficiency Certificate: To be confirmed Excellent transport links: -Bus: 192, V27, H12, H14, N7, N8, N11 -Metro: L4 - Poblenou -Tram: T4- Sant Adrià Station - Ciutadella / Vila Olímpica -Renfe: Clot-Aragon R1, R2, R2N, R11 Contact us for more information.

The information about any property is not binding to any offer or contract. Any verbal or written declaration made by aProperties with regards to the value or condition of the property should not be considered accurate or factual. The pictures make reference to some parts of the property at the times that they were taken. The areas, dimensions and distances that are given are approximate and should be checked by the client. The images are computer generated and are just an approximate indication of the real appearance of the property; these may change at any time. The information with regards to the property may also change at any time.