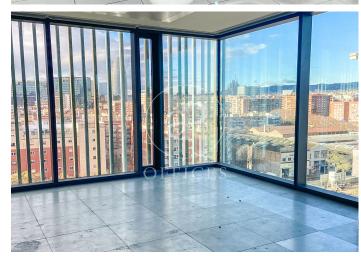

## 36,480 € | 2,034 m<sup>2</sup> | 19 €/m<sup>2</sup> | Charges 5,80€/m2/mes

Office building located in the 22@ Business Area. The offices have high quality finishes and floors without pillars to offer maximum flexibility. It is also LEED Gold and WELL Gold certified. Features: - Natural light - Open-plan spaces, free of pillars. - Toilets on each floor - Raised floor - Metal false ceiling - Aluminium profiles - Motorbike parking: 261 - Parking for bicycles and scooters: 117 spaces - Private terrace on each floor of the building - Rooftop terrace of 543 m2 - Lift 5 - Lift 1 - Energy Efficiency Certificate: To be confirmed Excellent transport links: -Bus: 192, V27, H12, H14, N7, N8, N11 -Metro: L4 - Poblenou -Tram: T4- Sant Adrià Station - Ciutadella / Vila Olímpica -Renfe: Clot-Aragon R1, R2, R2N, R11 Contact us for more information.