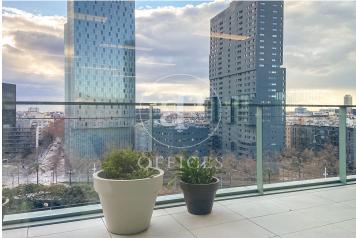

## 36,480 € | 2,034 m<sup>2</sup> | 19 €/m<sup>2</sup> | Charges 5,80€/m2/mes

Office building located in the 22@ Business Area. The offices have high quality finishes and floors without pillars to offer maximum flexibility. It is also LEED Gold and WELL Gold certified. Features: - Natural light - Open-plan spaces, free of pillars. - Toilets on each floor - Raised floor - Metal false ceiling - Aluminium profiles - Motorbike parking: 261 - Parking for bicycles and scooters: 117 spaces - Private terrace on each floor of the building - Rooftop terrace of 543 m2 - Lift 5 - Lift 1 - Energy Efficiency Certificate: To be confirmed Excellent transport links: -Bus: 192, V27, H12, H14, N7, N8, N11 -Metro: L4 - Poblenou -Tram: T4- Sant Adrià Station - Ciutadella / Vila Olímpica -Renfe: Clot-Aragon R1, R2, R2N, R11 Contact us for more information.