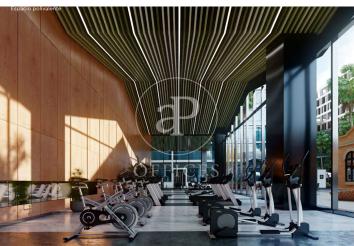

## 36,480 € | 2,034 m<sup>2</sup> | 19 €/m<sup>2</sup> | Charges 5,80€/m2/mes

Office building located in the 22@ Business Area. The offices have high quality finishes and floors without pillars to offer maximum flexibility. It is also LEED Gold and WELL Gold certified. Features: - Natural light - Open-plan spaces, free of pillars. - Toilets on each floor - Raised floor - Metal false ceiling - Aluminium profiles - Motorbike parking: 261 - Parking for bicycles and scooters: 117 spaces - Private terrace on each floor of the building - Rooftop terrace of 543 m2 - Lift 5 - Lift 1 - Energy Efficiency Certificate: To be confirmed Excellent transport links: -Bus: 192, V27, H12, H14, N7, N8, N11 -Metro: L4 - Poblenou -Tram: T4- Sant Adrià Station - Ciutadella / Vila Olímpica -Renfe: Clot-Aragon R1, R2, R2N, R11 Contact us for more information.