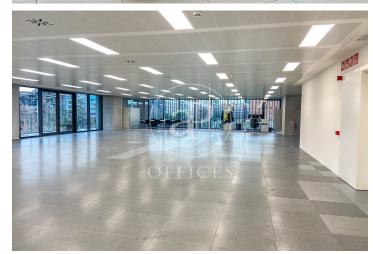

## 36,480 € | 2,034 m<sup>2</sup> | 19 €/m<sup>2</sup> | Charges 5,80€/m2/mes

Office building located in the 22@ Business Area. The offices have high quality finishes and floors without pillars to offer maximum flexibility. It is also LEED Gold and WELL Gold certified. Features: - Natural light - Open-plan spaces, free of pillars. - Toilets on each floor - Raised floor - Metal false ceiling - Aluminium profiles - Motorbike parking: 261 - Parking for bicycles and scooters: 117 spaces - Private terrace on each floor of the building - Rooftop terrace of 543 m2 - Lift 5 - Lift 1 - Energy Efficiency Certificate: To be confirmed Excellent transport links: -Bus: 192, V27, H12, H14, N7, N8, N11 -Metro: L4 - Poblenou -Tram: T4- Sant Adrià Station - Ciutadella / Vila Olímpica -Renfe: Clot-Aragon R1, R2, R2N, R11 Contact us for more information.