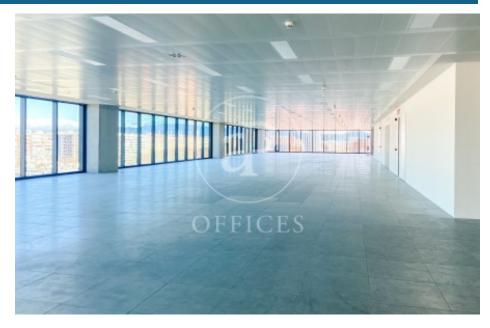

## 36,480 € | 2,034 m<sup>2</sup> | 19 €/m<sup>2</sup> | Charges 5,80€/m2/mes

Office building located in the 22@ Business Area. The offices have high quality finishes and floors without pillars to offer maximum flexibility. It is also LEED Gold and WELL Gold certified. Features: - Natural light - Open-plan spaces, free of pillars. - Toilets on each floor - Raised floor - Metal false ceiling - Aluminium profiles - Motorbike parking: 261 - Parking for bicycles and scooters: 117 spaces - Private terrace on each floor of the building - Rooftop terrace of 543 m2 - Lift 5 - Lift 1 - Energy Efficiency Certificate: To be confirmed Excellent transport links: -Bus: 192, V27, H12, H14, N7, N8, N11 -Metro: L4 - Poblenou -Tram: T4- Sant Adrià Station - Ciutadella / Vila Olímpica -Renfe: Clot-Aragon R1, R2, R2N, R11 Contact us for more information.