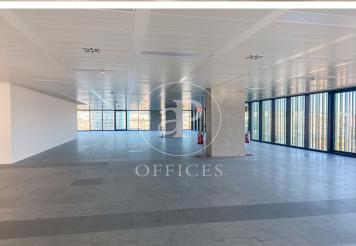

## 36,480 € | 2,034 m<sup>2</sup> | 19 €/m<sup>2</sup> | Charges 5,80€/m2/mes

Office building located in the 22@ Business Area. The offices have high quality finishes and floors without pillars to offer maximum flexibility. It is also LEED Gold and WELL Gold certified. Features: - Natural light - Open-plan spaces, free of pillars. - Toilets on each floor - Raised floor - Metal false ceiling - Aluminium profiles - Motorbike parking: 261 - Parking for bicycles and scooters: 117 spaces - Private terrace on each floor of the building - Rooftop terrace of 543 m2 - Lift 5 - Lift 1 - Energy Efficiency Certificate: To be confirmed Excellent transport links: -Bus: 192, V27, H12, H14, N7, N8, N11 -Metro: L4 - Poblenou -Tram: T4- Sant Adrià Station - Ciutadella / Vila Olímpica -Renfe: Clot-Aragon R1, R2, R2N, R11 Contact us for more information.