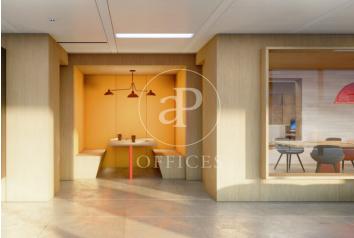

## 36,480 € | 2,034 m<sup>2</sup> | 19 €/m<sup>2</sup> | Charges 5,80€/m2/mes

Office building located in the 22@ Business Area. The offices have high quality finishes and floors without pillars to offer maximum flexibility. It is also LEED Gold and WELL Gold certified. Features: - Natural light - Open-plan spaces, free of pillars. - Toilets on each floor - Raised floor - Metal false ceiling - Aluminium profiles - Motorbike parking: 261 - Parking for bicycles and scooters: 117 spaces - Private terrace on each floor of the building - Rooftop terrace of 543 m2 - Lift 5 - Lift 1 - Energy Efficiency Certificate: To be confirmed Excellent transport links: -Bus: 192, V27, H12, H14, N7, N8, N11 -Metro: L4 - Poblenou -Tram: T4- Sant Adrià Station - Ciutadella / Vila Olímpica -Renfe: Clot-Aragon R1, R2, R2N, R11 Contact us for more information.

The information about any property is not binding to any offer or contract. Any verbal or written declaration made by aProperties with regards to the value or condition of the property should not be considered accurate or factual. The pictures make reference to some parts of the property at the times that they were taken. The areas, dimensions and distances that are given are approximate and should be checked by the client. The images are computer generated and are just an approximate indication of the real appearance of the property; these may change at any time. The information with regards to the property may also change at any time.