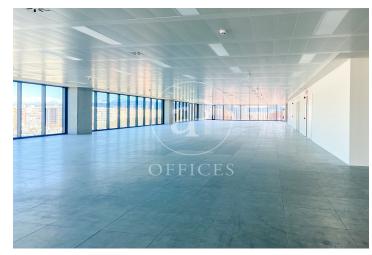

## 36,480 € | 2,030 m<sup>2</sup> | 18 €/m<sup>2</sup> | Charges 5,80€/m2/mes

Office building located in the 22@ Business Area. The offices have high quality finishes and floors without pillars to offer maximum flexibility. It is also LEED Gold and WELL Gold certified. Features: - Natural light - Open-plan spaces, free of pillars. - Toilets on each floor - Raised floor - Metal false ceiling - Aluminium profiles - Motorbike parking: 261 - Parking for bicycles and scooters: 117 spaces - Private terrace on each floor of the building - Rooftop terrace of 543 m2 - Lift 5 - Lift 1 - Energy Efficiency Certificate: To be confirmed Excellent transport links: -Bus: 192, V27, H12, H14, N7, N8, N11 -Metro: L4 - Poblenou -Tram: T4- Sant Adrià Station - Ciutadella / Vila Olímpica -Renfe: Clot-Aragon R1, R2, R2N, R11 Contact us for more information.