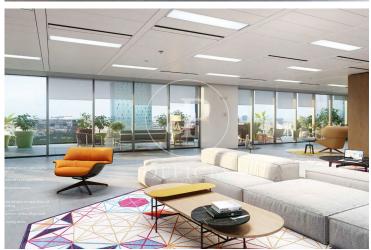

## 36,480 € | 2,030 m<sup>2</sup> | 18 €/m<sup>2</sup> | Charges 5,80€/m2/mes

Office building located in the 22@ Business Area. The offices have high quality finishes and floors without pillars to offer maximum flexibility. It is also LEED Gold and WELL Gold certified. Features: - Natural light - Open-plan spaces, free of pillars. - Toilets on each floor - Raised floor - Metal false ceiling - Aluminium profiles - Motorbike parking: 261 - Parking for bicycles and scooters: 117 spaces - Private terrace on each floor of the building - Rooftop terrace of 543 m2 - Lift 5 - Lift 1 - Energy Efficiency Certificate: To be confirmed Excellent transport links: -Bus: 192, V27, H12, H14, N7, N8, N11 -Metro: L4 - Poblenou -Tram: T4- Sant Adrià Station - Ciutadella / Vila Olímpica -Renfe: Clot-Aragon R1, R2, R2N, R11 Contact us for more information.