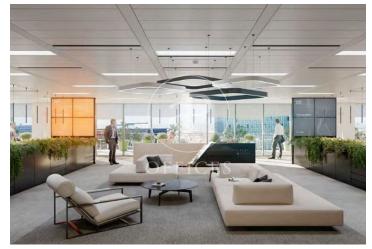

## 36,480 € | 2,030 m<sup>2</sup> | 18 €/m<sup>2</sup> | Charges 5,80€/m2/mes

Office building located in the 22@ Business Area. The offices have high quality finishes and floors without pillars to offer maximum flexibility. It is also LEED Gold and WELL Gold certified. Features: - Natural light - Open-plan spaces, free of pillars. - Toilets on each floor - Raised floor - Metal false ceiling - Aluminium profiles - Motorbike parking: 261 - Parking for bicycles and scooters: 117 spaces - Private terrace on each floor of the building - Rooftop terrace of 543 m2 - Lift 5 - Lift 1 - Energy Efficiency Certificate: To be confirmed Excellent transport links: -Bus: 192, V27, H12, H14, N7, N8, N11 -Metro: L4 - Poblenou -Tram: T4- Sant Adrià Station - Ciutadella / Vila Olímpica -Renfe: Clot-Aragon R1, R2, R2N, R11 Contact us for more information.