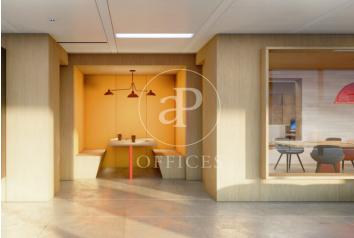

## 36,480 € | 2,030 m<sup>2</sup> | 18 €/m<sup>2</sup> | Charges 5,80€/m2/mes

Office building located in the 22@ Business Area. The offices have high quality finishes and floors without pillars to offer maximum flexibility. It is also LEED Gold and WELL Gold certified. Features: - Natural light - Open-plan spaces, free of pillars. - Toilets on each floor - Raised floor - Metal false ceiling - Aluminium profiles - Motorbike parking: 261 - Parking for bicycles and scooters: 117 spaces - Private terrace on each floor of the building - Rooftop terrace of 543 m2 - Lift 5 - Lift 1 - Energy Efficiency Certificate: To be confirmed Excellent transport links: -Bus: 192, V27, H12, H14, N7, N8, N11 -Metro: L4 - Poblenou -Tram: T4- Sant Adrià Station - Ciutadella / Vila Olímpica -Renfe: Clot-Aragon R1, R2, R2N, R11 Contact us for more information.