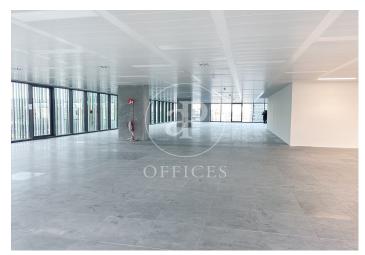

## 36,480 € | 2,030 m<sup>2</sup> | 18 €/m<sup>2</sup> | Charges 5,80€/m2/mes

Office building located in the 22@ Business Area. The offices have high quality finishes and floors without pillars to offer maximum flexibility. It is also LEED Gold and WELL Gold certified. Features: - Natural light - Open-plan spaces, free of pillars. - Toilets on each floor - Raised floor - Metal false ceiling - Aluminium profiles - Motorbike parking: 261 - Parking for bicycles and scooters: 117 spaces - Private terrace on each floor of the building - Rooftop terrace of 543 m2 - Lift 5 - Lift 1 - Energy Efficiency Certificate: To be confirmed Excellent transport links: -Bus: 192, V27, H12, H14, N7, N8, N11 -Metro: L4 - Poblenou -Tram: T4- Sant Adrià Station - Ciutadella / Vila Olímpica -Renfe: Clot-Aragon R1, R2, R2N, R11 Contact us for more information.