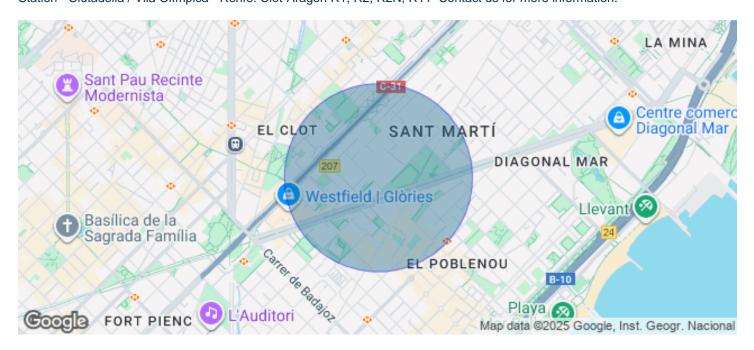

## 36,480 € | 2,030 m<sup>2</sup> | 18 €/m<sup>2</sup> | Charges 5,80€/m2/mes

Office building located in the 22@ Business Area. The offices have high quality finishes and floors without pillars to offer maximum flexibility. It is also LEED Gold and WELL Gold certified. Features: - Natural light - Open-plan spaces, free of pillars. - Toilets on each floor - Raised floor - Metal false ceiling - Aluminium profiles - Motorbike parking: 261 - Parking for bicycles and scooters: 117 spaces - Private terrace on each floor of the building - Rooftop terrace of 543 m2 - Lift 5 - Lift 1 - Energy Efficiency Certificate: To be confirmed Excellent transport links: -Bus: 192, V27, H12, H14, N7, N8, N11 -Metro: L4 - Poblenou -Tram: T4- Sant Adrià Station - Ciutadella / Vila Olímpica -Renfe: Clot-Aragon R1, R2, R2N, R11 Contact us for more information.