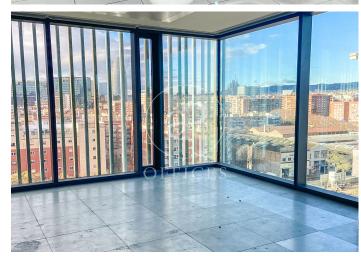

## 36,480 € | 2,030 m<sup>2</sup> | 18 €/m<sup>2</sup> | Charges 5,80€/m2/mes

Office building located in the 22@ Business Area. The offices have high quality finishes and floors without pillars to offer maximum flexibility. It is also LEED Gold and WELL Gold certified. Features: - Natural light - Open-plan spaces, free of pillars. - Toilets on each floor - Raised floor - Metal false ceiling - Aluminium profiles - Motorbike parking: 261 - Parking for bicycles and scooters: 117 spaces - Private terrace on each floor of the building - Rooftop terrace of 543 m2 - Lift 5 - Lift 1 - Energy Efficiency Certificate: To be confirmed Excellent transport links: -Bus: 192, V27, H12, H14, N7, N8, N11 -Metro: L4 - Poblenou -Tram: T4- Sant Adrià Station - Ciutadella / Vila Olímpica -Renfe: Clot-Aragon R1, R2, R2N, R11 Contact us for more information.