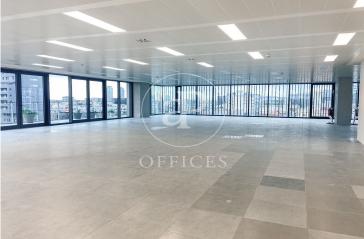

## 36,480 € | 2,030 m<sup>2</sup> | 18 €/m<sup>2</sup> | Charges 5,80€/m2/mes

Office building located in the 22@ Business Area. The offices have high quality finishes and floors without pillars to offer maximum flexibility. It is also LEED Gold and WELL Gold certified. Features: - Natural light - Open-plan spaces, free of pillars. - Toilets on each floor - Raised floor - Metal false ceiling - Aluminium profiles - Motorbike parking: 261 - Parking for bicycles and scooters: 117 spaces - Private terrace on each floor of the building - Rooftop terrace of 543 m2 - Lift 5 - Lift 1 - Energy Efficiency Certificate: To be confirmed Excellent transport links: -Bus: 192, V27, H12, H14, N7, N8, N11 -Metro: L4 - Poblenou -Tram: T4- Sant Adrià Station - Ciutadella / Vila Olímpica -Renfe: Clot-Aragon R1, R2, R2N, R11 Contact us for more information.