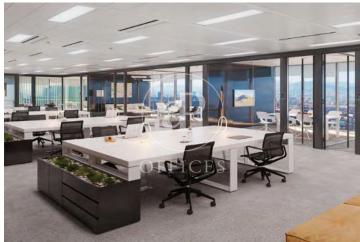

## 36,480 € | 2,030 m<sup>2</sup> | 18 €/m<sup>2</sup> | Charges 5,80€/m2/mes

Office building located in the 22@ Business Area. The offices have high quality finishes and floors without pillars to offer maximum flexibility. It is also LEED Gold and WELL Gold certified. Features: - Natural light - Open-plan spaces, free of pillars. - Toilets on each floor - Raised floor - Metal false ceiling - Aluminium profiles - Motorbike parking: 261 - Parking for bicycles and scooters: 117 spaces - Private terrace on each floor of the building - Rooftop terrace of 543 m2 - Lift 5 - Lift 1 - Energy Efficiency Certificate: To be confirmed Excellent transport links: -Bus: 192, V27, H12, H14, N7, N8, N11 -Metro: L4 - Poblenou -Tram: T4- Sant Adrià Station - Ciutadella / Vila Olímpica -Renfe: Clot-Aragon R1, R2, R2N, R11 Contact us for more information.