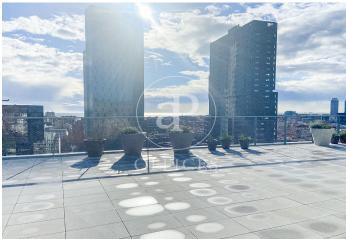

## 36,480 € | 2,030 m<sup>2</sup> | 18 €/m<sup>2</sup> | Charges 5,80€/m2/mes

Office building located in the 22@ Business Area. The offices have high quality finishes and floors without pillars to offer maximum flexibility. It is also LEED Gold and WELL Gold certified. Features: - Natural light - Open-plan spaces, free of pillars. - Toilets on each floor - Raised floor - Metal false ceiling - Aluminium profiles - Motorbike parking: 261 - Parking for bicycles and scooters: 117 spaces - Private terrace on each floor of the building - Rooftop terrace of 543 m2 - Lift 5 - Lift 1 - Energy Efficiency Certificate: To be confirmed Excellent transport links: -Bus: 192, V27, H12, H14, N7, N8, N11 -Metro: L4 - Poblenou -Tram: T4- Sant Adrià Station - Ciutadella / Vila Olímpica -Renfe: Clot-Aragon R1, R2, R2N, R11 Contact us for more information.