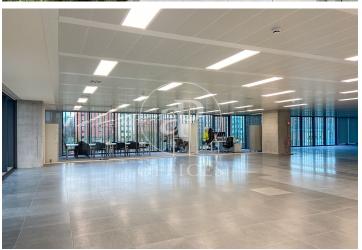

## 36,480 € | 2,030 m<sup>2</sup> | 18 €/m<sup>2</sup> | Charges 5,80€/m2/mes

Office building located in the 22@ Business Area. The offices have high quality finishes and floors without pillars to offer maximum flexibility. It is also LEED Gold and WELL Gold certified. Features: - Natural light - Open-plan spaces, free of pillars. - Toilets on each floor - Raised floor - Metal false ceiling - Aluminium profiles - Motorbike parking: 261 - Parking for bicycles and scooters: 117 spaces - Private terrace on each floor of the building - Rooftop terrace of 543 m2 - Lift 5 - Lift 1 - Energy Efficiency Certificate: To be confirmed Excellent transport links: -Bus: 192, V27, H12, H14, N7, N8, N11 -Metro: L4 - Poblenou -Tram: T4- Sant Adrià Station - Ciutadella / Vila Olímpica -Renfe: Clot-Aragon R1, R2, R2N, R11 Contact us for more information.