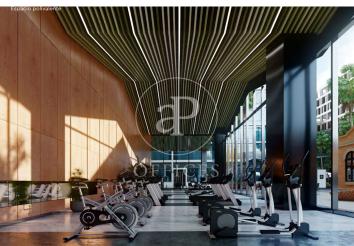

## 36,480 € | 2,030 m<sup>2</sup> | 18 €/m<sup>2</sup> | Charges 5,80€/m2/mes

Office building located in the 22@ Business Area. The offices have high quality finishes and floors without pillars to offer maximum flexibility. It is also LEED Gold and WELL Gold certified. Features: - Natural light - Open-plan spaces, free of pillars. - Toilets on each floor - Raised floor - Metal false ceiling - Aluminium profiles - Motorbike parking: 261 - Parking for bicycles and scooters: 117 spaces - Private terrace on each floor of the building - Rooftop terrace of 543 m2 - Lift 5 - Lift 1 - Energy Efficiency Certificate: To be confirmed Excellent transport links: -Bus: 192, V27, H12, H14, N7, N8, N11 -Metro: L4 - Poblenou -Tram: T4- Sant Adrià Station - Ciutadella / Vila Olímpica -Renfe: Clot-Aragon R1, R2, R2N, R11 Contact us for more information.