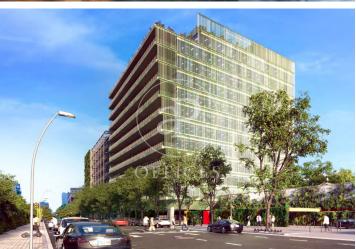

## 36,480 € | 2,030 m<sup>2</sup> | 18 €/m<sup>2</sup> | Charges 5,80€/m2/mes

Office building located in the 22@ Business Area. The offices have high quality finishes and floors without pillars to offer maximum flexibility. It is also LEED Gold and WELL Gold certified. Features: - Natural light - Open-plan spaces, free of pillars. - Toilets on each floor - Raised floor - Metal false ceiling - Aluminium profiles - Motorbike parking: 261 - Parking for bicycles and scooters: 117 spaces - Private terrace on each floor of the building - Rooftop terrace of 543 m2 - Lift 5 - Lift 1 - Energy Efficiency Certificate: To be confirmed Excellent transport links: -Bus: 192, V27, H12, H14, N7, N8, N11 -Metro: L4 - Poblenou -Tram: T4- Sant Adrià Station - Ciutadella / Vila Olímpica -Renfe: Clot-Aragon R1, R2, R2N, R11 Contact us for more information.