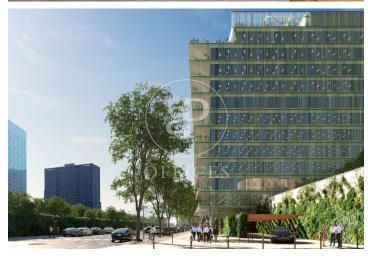

## 36,480 € | 2,030 m<sup>2</sup> | 18 €/m<sup>2</sup> | Charges 5,80€/m2/mes

Office building located in the 22@ Business Area. The offices have high quality finishes and floors without pillars to offer maximum flexibility. It is also LEED Gold and WELL Gold certified. Features: - Natural light - Open-plan spaces, free of pillars. - Toilets on each floor - Raised floor - Metal false ceiling - Aluminium profiles - Motorbike parking: 261 - Parking for bicycles and scooters: 117 spaces - Private terrace on each floor of the building - Rooftop terrace of 543 m2 - Lift 5 - Lift 1 - Energy Efficiency Certificate: To be confirmed Excellent transport links: -Bus: 192, V27, H12, H14, N7, N8, N11 -Metro: L4 - Poblenou -Tram: T4- Sant Adrià Station - Ciutadella / Vila Olímpica -Renfe: Clot-Aragon R1, R2, R2N, R11 Contact us for more information.