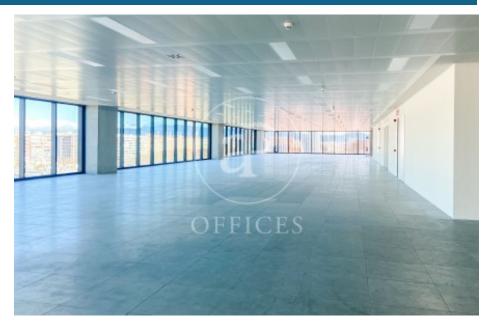

## 36,480 € | 2,030 m<sup>2</sup> | 18 €/m<sup>2</sup> | Charges 5,80€/m2/mes

Office building located in the 22@ Business Area. The offices have high quality finishes and floors without pillars to offer maximum flexibility. It is also LEED Gold and WELL Gold certified. Features: - Natural light - Open-plan spaces, free of pillars. - Toilets on each floor - Raised floor - Metal false ceiling - Aluminium profiles - Motorbike parking: 261 - Parking for bicycles and scooters: 117 spaces - Private terrace on each floor of the building - Rooftop terrace of 543 m2 - Lift 5 - Lift 1 - Energy Efficiency Certificate: To be confirmed Excellent transport links: -Bus: 192, V27, H12, H14, N7, N8, N11 -Metro: L4 - Poblenou -Tram: T4- Sant Adrià Station - Ciutadella / Vila Olímpica -Renfe: Clot-Aragon R1, R2, R2N, R11 Contact us for more information.