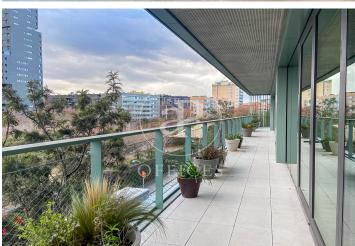

## 36,480 € | 2,030 m<sup>2</sup> | 18 €/m<sup>2</sup> | Charges 5,80€/m2/mes

Office building located in the 22@ Business Area. The offices have high quality finishes and floors without pillars to offer maximum flexibility. It is also LEED Gold and WELL Gold certified. Features: - Natural light - Open-plan spaces, free of pillars. - Toilets on each floor - Raised floor - Metal false ceiling - Aluminium profiles - Motorbike parking: 261 - Parking for bicycles and scooters: 117 spaces - Private terrace on each floor of the building - Rooftop terrace of 543 m2 - Lift 5 - Lift 1 - Energy Efficiency Certificate: To be confirmed Excellent transport links: -Bus: 192, V27, H12, H14, N7, N8, N11 -Metro: L4 - Poblenou -Tram: T4- Sant Adrià Station - Ciutadella / Vila Olímpica -Renfe: Clot-Aragon R1, R2, R2N, R11 Contact us for more information.