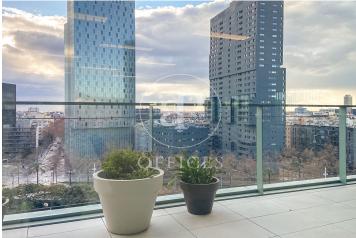

## 36,480 € | 2,030 m<sup>2</sup> | 18 €/m<sup>2</sup> | Charges 5,80€/m2/mes

Office building located in the 22@ Business Area. The offices have high quality finishes and floors without pillars to offer maximum flexibility. It is also LEED Gold and WELL Gold certified. Features: - Natural light - Open-plan spaces, free of pillars. - Toilets on each floor - Raised floor - Metal false ceiling - Aluminium profiles - Motorbike parking: 261 - Parking for bicycles and scooters: 117 spaces - Private terrace on each floor of the building - Rooftop terrace of 543 m2 - Lift 5 - Lift 1 - Energy Efficiency Certificate: To be confirmed Excellent transport links: -Bus: 192, V27, H12, H14, N7, N8, N11 -Metro: L4 - Poblenou -Tram: T4- Sant Adrià Station - Ciutadella / Vila Olímpica -Renfe: Clot-Aragon R1, R2, R2N, R11 Contact us for more information.