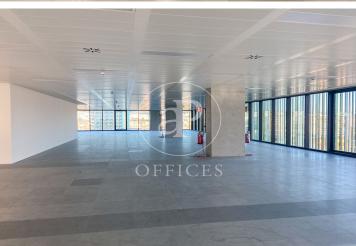

## 36,480 € | 2,030 m<sup>2</sup> | 18 €/m<sup>2</sup> | Charges 5,80€/m2/mes

Office building located in the 22@ Business Area. The offices have high quality finishes and floors without pillars to offer maximum flexibility. It is also LEED Gold and WELL Gold certified. Features: - Natural light - Open-plan spaces, free of pillars. - Toilets on each floor - Raised floor - Metal false ceiling - Aluminium profiles - Motorbike parking: 261 - Parking for bicycles and scooters: 117 spaces - Private terrace on each floor of the building - Rooftop terrace of 543 m2 - Lift 5 - Lift 1 - Energy Efficiency Certificate: To be confirmed Excellent transport links: -Bus: 192, V27, H12, H14, N7, N8, N11 -Metro: L4 - Poblenou -Tram: T4- Sant Adrià Station - Ciutadella / Vila Olímpica -Renfe: Clot-Aragon R1, R2, R2N, R11 Contact us for more information.