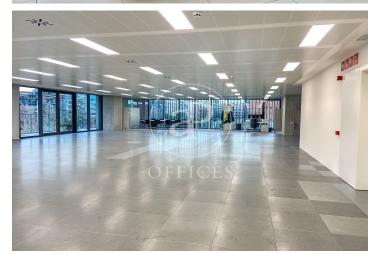

## 36,480 € | 2,030 m<sup>2</sup> | 18 €/m<sup>2</sup> | Charges 5,80€/m2/mes

Office building located in the 22@ Business Area. The offices have high quality finishes and floors without pillars to offer maximum flexibility. It is also LEED Gold and WELL Gold certified. Features: - Natural light - Open-plan spaces, free of pillars. - Toilets on each floor - Raised floor - Metal false ceiling - Aluminium profiles - Motorbike parking: 261 - Parking for bicycles and scooters: 117 spaces - Private terrace on each floor of the building - Rooftop terrace of 543 m2 - Lift 5 - Lift 1 - Energy Efficiency Certificate: To be confirmed Excellent transport links: -Bus: 192, V27, H12, H14, N7, N8, N11 -Metro: L4 - Poblenou -Tram: T4- Sant Adrià Station - Ciutadella / Vila Olímpica -Renfe: Clot-Aragon R1, R2, R2N, R11 Contact us for more information.