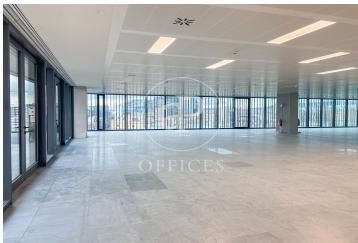

## 36,480 € | 2,030 m<sup>2</sup> | 18 €/m<sup>2</sup> | Charges 5,80€/m2/mes

Office building located in the 22@ Business Area. The offices have high quality finishes and floors without pillars to offer maximum flexibility. It is also LEED Gold and WELL Gold certified. Features: - Natural light - Open-plan spaces, free of pillars. - Toilets on each floor - Raised floor - Metal false ceiling - Aluminium profiles - Motorbike parking: 261 - Parking for bicycles and scooters: 117 spaces - Private terrace on each floor of the building - Rooftop terrace of 543 m2 - Lift 5 - Lift 1 - Energy Efficiency Certificate: To be confirmed Excellent transport links: -Bus: 192, V27, H12, H14, N7, N8, N11 -Metro: L4 - Poblenou -Tram: T4- Sant Adrià Station - Ciutadella / Vila Olímpica -Renfe: Clot-Aragon R1, R2, R2N, R11 Contact us for more information.