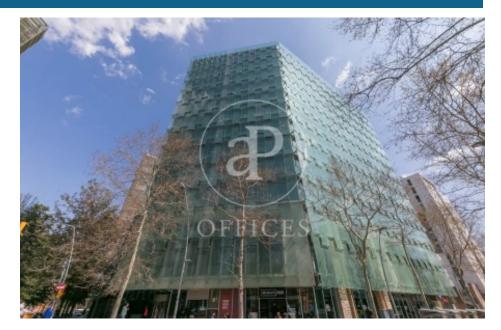

## Office for rent in the 22@ District

Ref. AOB2504005

## Barcelona / 22@

- Concierge
- ✓ A/C
- ✓ Heating
- ✓ Parking
- ✓ Condition: Very good
- ✓ Terrace

## Price upon request | 2,166 m<sup>2</sup> + 1,200 m<sup>2</sup> terrace

The entire first floor of the INTERFACE building is available, covering an area of 2,166 m<sup>2</sup>. It is a spacious, fully equipped, and wired open-plan office, ideal for companies looking to establish themselves in a professional, innovative, and well-connected environment. Technical features of the space: Area: 2,166 m<sup>2</sup> on a single floor. Fully wired floor (Category 6) with centralized rack and independent air conditioning. High natural light and flexible structure for redistribution. Ready for immediate occupancy. Economic conditions: Expected rent: €22/m<sup>2</sup>/month + VAT. Common expenses: €3.43/m<sup>2</sup>. IBI (2024): €1.35/m<sup>2</sup>. Climate control (Districlima) and electricity (Endesa) supplies based on consumption. Building services: Comprehensive maintenance: air conditioning, electricity, plumbing, sanitation, and common areas. General cleaning of common areas and restrooms, including consumable supplies. Reception service from 08:00 to 20:00 h and 24-hour concierge. Access control and fire detection system maintenance. Gardening and façade cleaning. Centralized management through the GMAO platform. Added value: Rooftop Experience INTERFACE building tenants have exclusive access to a 1,200 m<sup>2</sup> rooftop terrace with panoramic v [...]