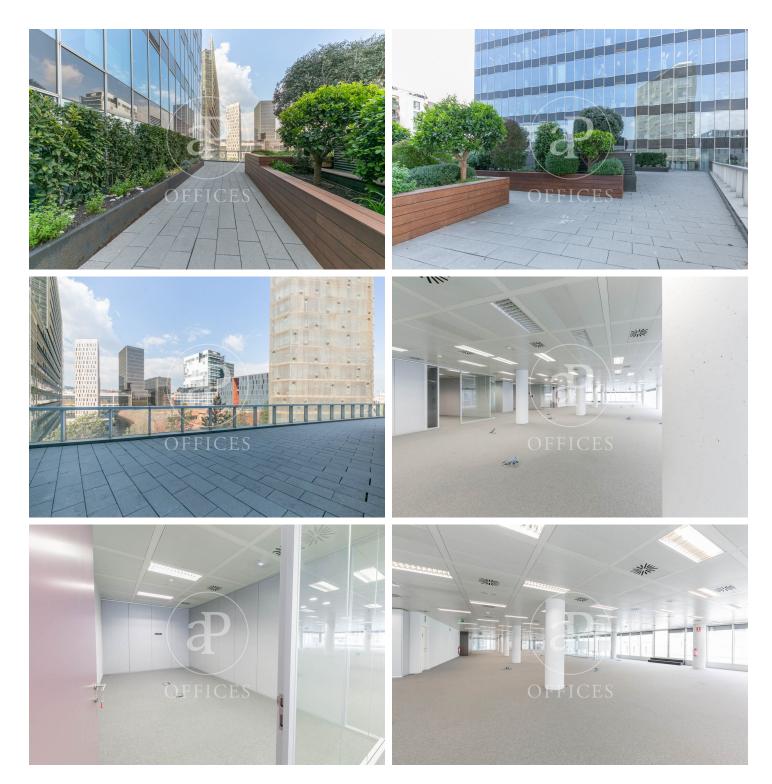

## Price upon request | 2,166 m<sup>2</sup> + 1,200 m<sup>2</sup> terrace

The entire first floor of the INTERFACE building is available, covering an area of 2,166 m<sup>2</sup>. It is a spacious, fully equipped, and wired open-plan office, ideal for companies looking to establish themselves in a professional, innovative, and well-connected environment. Technical features of the space: Area: 2,166 m<sup>2</sup> on a single floor. Fully wired floor (Category 6) with centralized rack and independent air conditioning. High natural light and flexible structure for redistribution. Ready for immediate occupancy. Economic conditions: Expected rent: €22/m<sup>2</sup>/month + VAT. Common expenses: €3.43/m<sup>2</sup>. IBI (2024): €1.35/m<sup>2</sup>. Climate control (Districlima) and electricity (Endesa) supplies based on consumption. Building services: Comprehensive maintenance: air conditioning, electricity, plumbing, sanitation, and common areas. General cleaning of common areas and restrooms, including consumable supplies. Reception service from 08:00 to 20:00 h and 24-hour concierge. Access control and fire detection system maintenance. Gardening and façade cleaning. Centralized management through the GMAO platform. Added value: Rooftop Experience INTERFACE building tenants have exclusive access to a 1,200 m<sup>2</sup> rooftop terrace with panoramic v [...]