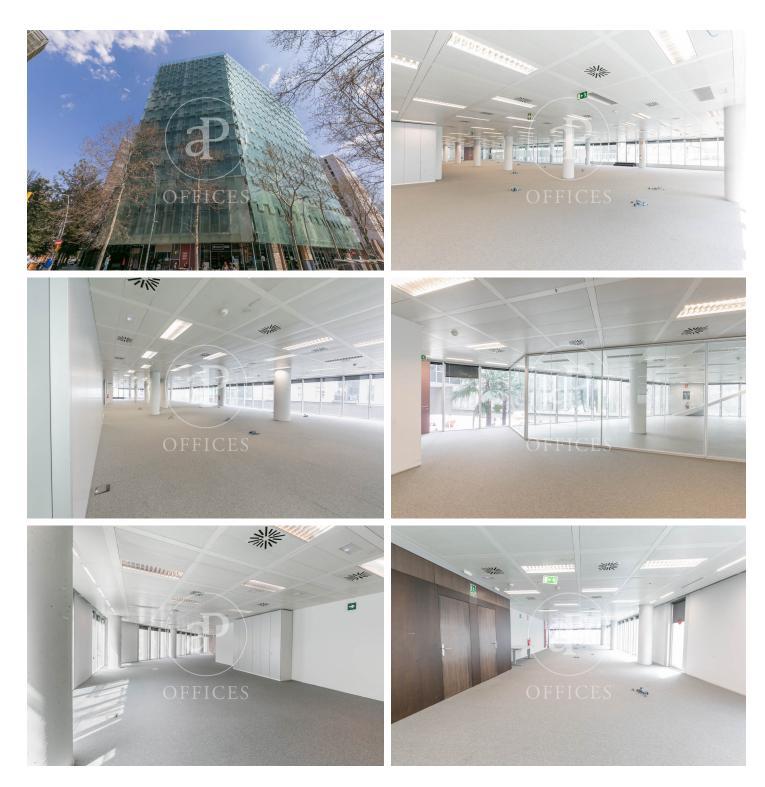

## Price upon request | 2,166 m<sup>2</sup> + 1,200 m<sup>2</sup> terrace

The entire first floor of the INTERFACE building is available, covering an area of 2,166 m<sup>2</sup>. It is a spacious, fully equipped, and wired open-plan office, ideal for companies looking to establish themselves in a professional, innovative, and well-connected environment. Technical features of the space: Area: 2,166 m<sup>2</sup> on a single floor. Fully wired floor (Category 6) with centralized rack and independent air conditioning. High natural light and flexible structure for redistribution. Ready for immediate occupancy. Economic conditions: Expected rent: €22/m<sup>2</sup>/month + VAT. Common expenses: €3.43/m<sup>2</sup>. IBI (2024): €1.35/m<sup>2</sup>. Climate control (Districlima) and electricity (Endesa) supplies based on consumption. Building services: Comprehensive maintenance: air conditioning, electricity, plumbing, sanitation, and common areas. General cleaning of common areas and restrooms, including consumable supplies. Reception service from 08:00 to 20:00 h and 24-hour concierge. Access control and fire detection system maintenance. Gardening and façade cleaning. Centralized management through the GMAO platform. Added value: Rooftop Experience INTERFACE building tenants have exclusive access to a 1,200 m<sup>2</sup> rooftop terrace with panoramic v [...]