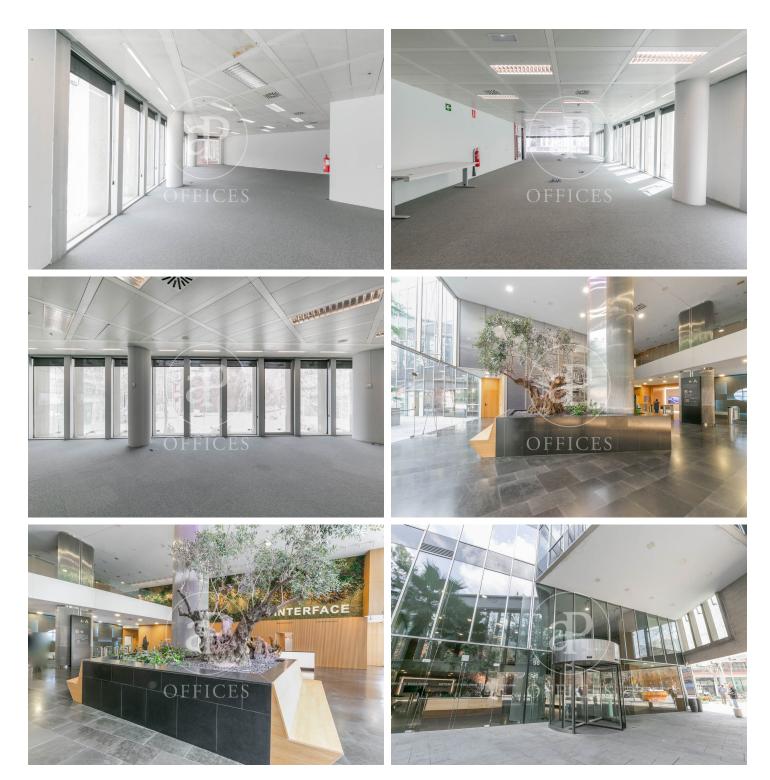

## Price upon request | 2,166 m<sup>2</sup> + 1,200 m<sup>2</sup> terrace

The entire first floor of the INTERFACE building is available, covering an area of 2,166 m<sup>2</sup>. It is a spacious, fully equipped, and wired open-plan office, ideal for companies looking to establish themselves in a professional, innovative, and well-connected environment. Technical features of the space: Area: 2,166 m<sup>2</sup> on a single floor. Fully wired floor (Category 6) with centralized rack and independent air conditioning. High natural light and flexible structure for redistribution. Ready for immediate occupancy. Economic conditions: Expected rent: €22/m<sup>2</sup>/month + VAT. Common expenses: €3.43/m<sup>2</sup>. IBI (2024): €1.35/m<sup>2</sup>. Climate control (Districlima) and electricity (Endesa) supplies based on consumption. Building services: Comprehensive maintenance: air conditioning, electricity, plumbing, sanitation, and common areas. General cleaning of common areas and restrooms, including consumable supplies. Reception service from 08:00 to 20:00 h and 24-hour concierge. Access control and fire detection system maintenance. Gardening and façade cleaning. Centralized management through the GMAO platform. Added value: Rooftop Experience INTERFACE building tenants have exclusive access to a 1,200 m<sup>2</sup> rooftop terrace with panoramic v [...]