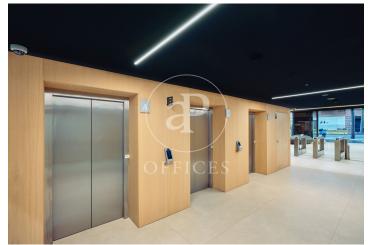

## Price from 25,238 € | Surface 1147 m<sup>2</sup> - 2201 m<sup>2</sup> | 3 Units

Building located in the area of the Olympic Village of Barcelona, in the technological district of 22@ and a few metres from the Paseo Marítimo of Barcelona. Joan Miró 21 is a project in which the building is being completely refurbished. Respecting and taking into account its industrial past, the building will present an industrial look & feel combined with modern elements resulting in a representative and unique building. It consists of ground floor plus 5 upper floors, has a private terrace and another communal terrace on the 4th floor, and a basement floor destined to garage spaces for cars and bicycles. Completely diaphanous office floors, with plenty of natural light and very efficient. The building will have LEED Gold qualification. Joan Miró 21 is well served by public transport and communications. In private transport, access via the Ronda Litoral ring road. In public transport, it has the L4 metro line that connects in a few minutes with the centre of Barcelona. There are also numerous urban and interurban bus lines. Sants Station is 15 minutes away by car, and the airport is 25 minutes away by car. Contact us for more information.