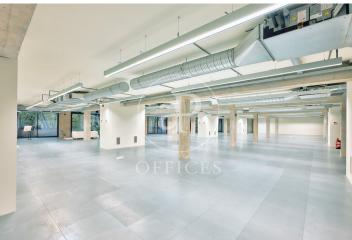

## Price from 25,238 € | Surface 1147 m<sup>2</sup> - 2201 m<sup>2</sup> | 3 Units

Building located in the area of the Olympic Village of Barcelona, in the technological district of 22@ and a few metres from the Paseo Marítimo of Barcelona. Joan Miró 21 is a project in which the building is being completely refurbished. Respecting and taking into account its industrial past, the building will present an industrial look & feel combined with modern elements resulting in a representative and unique building. It consists of ground floor plus 5 upper floors, has a private terrace and another communal terrace on the 4th floor, and a basement floor destined to garage spaces for cars and bicycles. Completely diaphanous office floors, with plenty of natural light and very efficient. The building will have LEED Gold qualification. Joan Miró 21 is well served by public transport and communications. In private transport, access via the Ronda Litoral ring road. In public transport, it has the L4 metro line that connects in a few minutes with the centre of Barcelona. There are also numerous urban and interurban bus lines. Sants Station is 15 minutes away by car, and the airport is 25 minutes away by car. Contact us for more information.