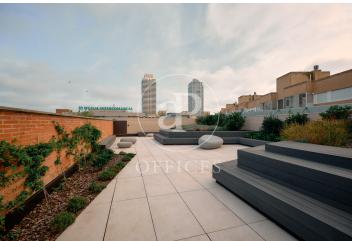

## Price from 25,238 € | Surface 1147 m<sup>2</sup> - 2201 m<sup>2</sup> | 3 Units

Building located in the area of the Olympic Village of Barcelona, in the technological district of 22@ and a few metres from the Paseo Marítimo of Barcelona. Joan Miró 21 is a project in which the building is being completely refurbished. Respecting and taking into account its industrial past, the building will present an industrial look & feel combined with modern elements resulting in a representative and unique building. It consists of ground floor plus 5 upper floors, has a private terrace and another communal terrace on the 4th floor, and a basement floor destined to garage spaces for cars and bicycles. Completely diaphanous office floors, with plenty of natural light and very efficient. The building will have LEED Gold qualification. Joan Miró 21 is well served by public transport and communications. In private transport, access via the Ronda Litoral ring road. In public transport, it has the L4 metro line that connects in a few minutes with the centre of Barcelona. There are also numerous urban and interurban bus lines. Sants Station is 15 minutes away by car, and the airport is 25 minutes away by car. Contact us for more information.