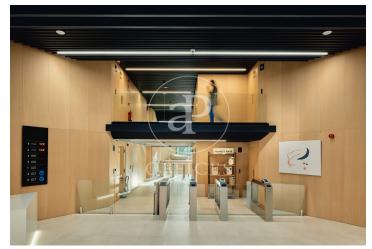

## Price from 25,238 € | Surface 1147 m<sup>2</sup> - 2201 m<sup>2</sup> | 3 Units

Building located in the area of the Olympic Village of Barcelona, in the technological district of 22@ and a few metres from the Paseo Marítimo of Barcelona. Joan Miró 21 is a project in which the building is being completely refurbished. Respecting and taking into account its industrial past, the building will present an industrial look & feel combined with modern elements resulting in a representative and unique building. It consists of ground floor plus 5 upper floors, has a private terrace and another communal terrace on the 4th floor, and a basement floor destined to garage spaces for cars and bicycles. Completely diaphanous office floors, with plenty of natural light and very efficient. The building will have LEED Gold qualification. Joan Miró 21 is well served by public transport and communications. In private transport, access via the Ronda Litoral ring road. In public transport, it has the L4 metro line that connects in a few minutes with the centre of Barcelona. There are also numerous urban and interurban bus lines. Sants Station is 15 minutes away by car, and the airport is 25 minutes away by car. Contact us for more information.