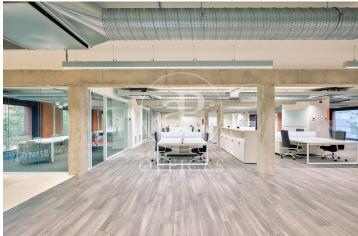

## Price from 25,238 € | Surface 1147 m<sup>2</sup> - 2201 m<sup>2</sup> | 3 Units

Building located in the area of the Olympic Village of Barcelona, in the technological district of 22@ and a few metres from the Paseo Marítimo of Barcelona. Joan Miró 21 is a project in which the building is being completely refurbished. Respecting and taking into account its industrial past, the building will present an industrial look & feel combined with modern elements resulting in a representative and unique building. It consists of ground floor plus 5 upper floors, has a private terrace and another communal terrace on the 4th floor, and a basement floor destined to garage spaces for cars and bicycles. Completely diaphanous office floors, with plenty of natural light and very efficient. The building will have LEED Gold qualification. Joan Miró 21 is well served by public transport and communications. In private transport, access via the Ronda Litoral ring road. In public transport, it has the L4 metro line that connects in a few minutes with the centre of Barcelona. There are also numerous urban and interurban bus lines. Sants Station is 15 minutes away by car, and the airport is 25 minutes away by car. Contact us for more information.