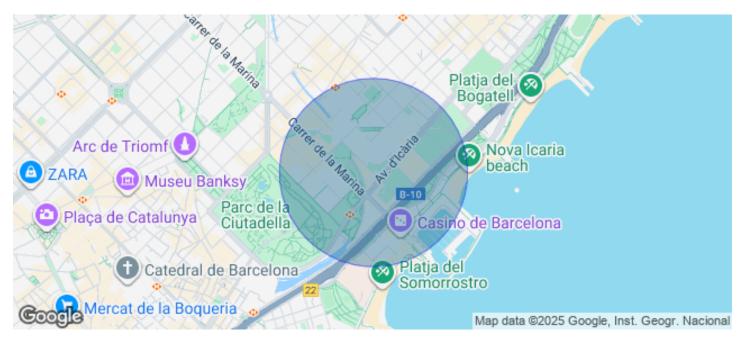

## Price from 25,238 € | Surface 1147 m<sup>2</sup> - 2201 m<sup>2</sup> | 3 Units

Building located in the area of the Olympic Village of Barcelona, in the technological district of 22@ and a few metres from the Paseo Marítimo of Barcelona. Joan Miró 21 is a project in which the building is being completely refurbished. Respecting and taking into account its industrial past, the building will present an industrial look & feel combined with modern elements resulting in a representative and unique building. It consists of ground floor plus 5 upper floors, has a private terrace and another communal terrace on the 4th floor, and a basement floor destined to garage spaces for cars and bicycles. Completely diaphanous office floors, with plenty of natural light and very efficient. The building will have LEED Gold qualification. Joan Miró 21 is well served by public transport and communications. In private transport, access via the Ronda Litoral ring road. In public transport, it has the L4 metro line that connects in a few minutes with the centre of Barcelona. There are also numerous urban and interurban bus lines. Sants Station is 15 minutes away by car, and the airport is 25 minutes away by car. Contact us for more information.