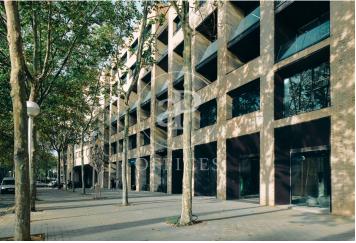

## Price from 25,238 € | Surface 1147 m<sup>2</sup> - 2201 m<sup>2</sup> | 3 Units

Building located in the area of the Olympic Village of Barcelona, in the technological district of 22@ and a few metres from the Paseo Marítimo of Barcelona. Joan Miró 21 is a project in which the building is being completely refurbished. Respecting and taking into account its industrial past, the building will present an industrial look & feel combined with modern elements resulting in a representative and unique building. It consists of ground floor plus 5 upper floors, has a private terrace and another communal terrace on the 4th floor, and a basement floor destined to garage spaces for cars and bicycles. Completely diaphanous office floors, with plenty of natural light and very efficient. The building will have LEED Gold qualification. Joan Miró 21 is well served by public transport and communications. In private transport, access via the Ronda Litoral ring road. In public transport, it has the L4 metro line that connects in a few minutes with the centre of Barcelona. There are also numerous urban and interurban bus lines. Sants Station is 15 minutes away by car, and the airport is 25 minutes away by car. Contact us for more information.