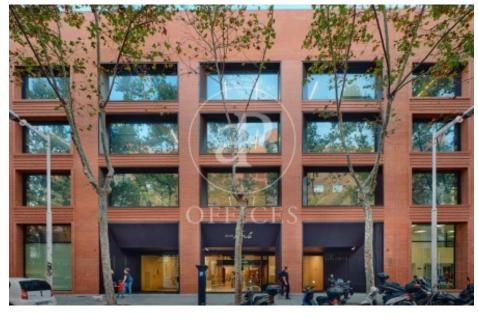

## Price from 25,238 € | Surface 1147 m<sup>2</sup> - 2201 m<sup>2</sup> | 3 Units

Building located in the area of the Olympic Village of Barcelona, in the technological district of 22@ and a few metres from the Paseo Marítimo of Barcelona. Joan Miró 21 is a project in which the building is being completely refurbished. Respecting and taking into account its industrial past, the building will present an industrial look & feel combined with modern elements resulting in a representative and unique building. It consists of ground floor plus 5 upper floors, has a private terrace and another communal terrace on the 4th floor, and a basement floor destined to garage spaces for cars and bicycles. Completely diaphanous office floors, with plenty of natural light and very efficient. The building will have LEED Gold qualification. Joan Miró 21 is well served by public transport and communications. In private transport, access via the Ronda Litoral ring road. In public transport, it has the L4 metro line that connects in a few minutes with the centre of Barcelona. There are also numerous urban and interurban bus lines. Sants Station is 15 minutes away by car, and the airport is 25 minutes away by car. Contact us for more information.