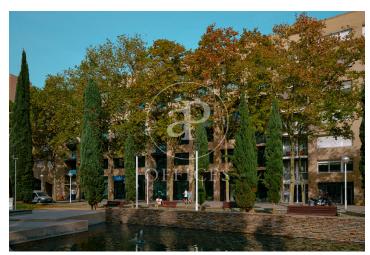

## Price from 25,238 € | Surface 1147 m<sup>2</sup> - 2201 m<sup>2</sup> | 3 Units

Building located in the area of the Olympic Village of Barcelona, in the technological district of 22@ and a few metres from the Paseo Marítimo of Barcelona. Joan Miró 21 is a project in which the building is being completely refurbished. Respecting and taking into account its industrial past, the building will present an industrial look & feel combined with modern elements resulting in a representative and unique building. It consists of ground floor plus 5 upper floors, has a private terrace and another communal terrace on the 4th floor, and a basement floor destined to garage spaces for cars and bicycles. Completely diaphanous office floors, with plenty of natural light and very efficient. The building will have LEED Gold qualification. Joan Miró 21 is well served by public transport and communications. In private transport, access via the Ronda Litoral ring road. In public transport, it has the L4 metro line that connects in a few minutes with the centre of Barcelona. There are also numerous urban and interurban bus lines. Sants Station is 15 minutes away by car, and the airport is 25 minutes away by car. Contact us for more information.