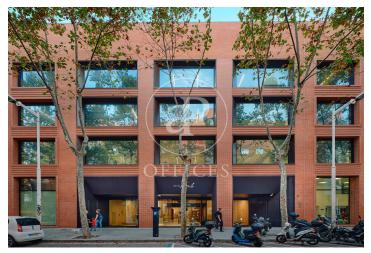

## Price from 25,238 € | Surface 1147 m<sup>2</sup> - 2201 m<sup>2</sup> | 3 Units

Building located in the area of the Olympic Village of Barcelona, in the technological district of 22@ and a few metres from the Paseo Marítimo of Barcelona. Joan Miró 21 is a project in which the building is being completely refurbished. Respecting and taking into account its industrial past, the building will present an industrial look & feel combined with modern elements resulting in a representative and unique building. It consists of ground floor plus 5 upper floors, has a private terrace and another communal terrace on the 4th floor, and a basement floor destined to garage spaces for cars and bicycles. Completely diaphanous office floors, with plenty of natural light and very efficient. The building will have LEED Gold qualification. Joan Miró 21 is well served by public transport and communications. In private transport, access via the Ronda Litoral ring road. In public transport, it has the L4 metro line that connects in a few minutes with the centre of Barcelona. There are also numerous urban and interurban bus lines. Sants Station is 15 minutes away by car, and the airport is 25 minutes away by car. Contact us for more information.