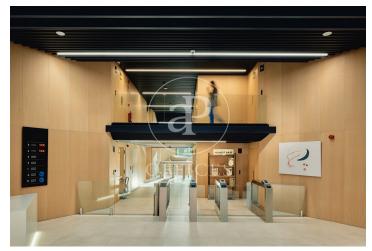

## 25,238 € | 1,147 m<sup>2</sup> | 22 €/m<sup>2</sup> | Charges 4,60€/m2/mes

Building located in the area of the Olympic Village of Barcelona, in the technological district of 22@ and a few metres from the Paseo Marítimo of Barcelona. Joan Miró 21 is a project in which the building is being completely refurbished. Respecting and taking into account its industrial past, the building will present an industrial look & feel combined with modern elements resulting in a representative and unique building. It consists of ground floor plus 5 upper floors, has a private terrace and another communal terrace on the 4th floor, and a basement floor destined to garage spaces for cars and bicycles. Completely diaphanous office floors, with plenty of natural light and very efficient. The building will have LEED Gold qualification. Joan Miró 21 is well served by public transport and communications. In private transport, access via the Ronda Litoral ring road. In public transport, it has the L4 metro line that connects in a few minutes with the centre of Barcelona. There are also numerous urban and interurban bus lines. Sants Station is 15 minutes away by car, and the airport is 25 minutes away by car. Contact us for more information.