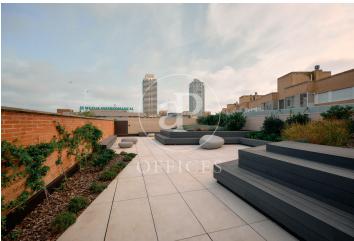

## 25,238 € | 1,147 m<sup>2</sup> | 22 €/m<sup>2</sup> | Charges 4,60€/m2/mes

Building located in the area of the Olympic Village of Barcelona, in the technological district of 22@ and a few metres from the Paseo Marítimo of Barcelona. Joan Miró 21 is a project in which the building is being completely refurbished. Respecting and taking into account its industrial past, the building will present an industrial look & feel combined with modern elements resulting in a representative and unique building. It consists of ground floor plus 5 upper floors, has a private terrace and another communal terrace on the 4th floor, and a basement floor destined to garage spaces for cars and bicycles. Completely diaphanous office floors, with plenty of natural light and very efficient. The building will have LEED Gold qualification. Joan Miró 21 is well served by public transport and communications. In private transport, access via the Ronda Litoral ring road. In public transport, it has the L4 metro line that connects in a few minutes with the centre of Barcelona. There are also numerous urban and interurban bus lines. Sants Station is 15 minutes away by car, and the airport is 25 minutes away by car. Contact us for more information.