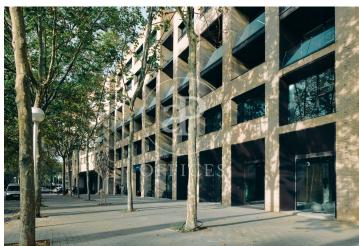

## 25,238 € | 1,147 m<sup>2</sup> | 22 €/m<sup>2</sup> | Charges 4,60€/m2/mes

Building located in the area of the Olympic Village of Barcelona, in the technological district of 22@ and a few metres from the Paseo Marítimo of Barcelona. Joan Miró 21 is a project in which the building is being completely refurbished. Respecting and taking into account its industrial past, the building will present an industrial look & feel combined with modern elements resulting in a representative and unique building. It consists of ground floor plus 5 upper floors, has a private terrace and another communal terrace on the 4th floor, and a basement floor destined to garage spaces for cars and bicycles. Completely diaphanous office floors, with plenty of natural light and very efficient. The building will have LEED Gold qualification. Joan Miró 21 is well served by public transport and communications. In private transport, access via the Ronda Litoral ring road. In public transport, it has the L4 metro line that connects in a few minutes with the centre of Barcelona. There are also numerous urban and interurban bus lines. Sants Station is 15 minutes away by car, and the airport is 25 minutes away by car. Contact us for more information.