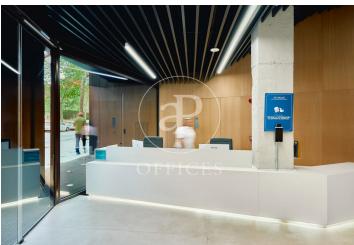

## 25,238 € | 1,147 m<sup>2</sup> | 22 €/m<sup>2</sup> | Charges 4,60€/m2/mes

Building located in the area of the Olympic Village of Barcelona, in the technological district of 22@ and a few metres from the Paseo Marítimo of Barcelona. Joan Miró 21 is a project in which the building is being completely refurbished. Respecting and taking into account its industrial past, the building will present an industrial look & feel combined with modern elements resulting in a representative and unique building. It consists of ground floor plus 5 upper floors, has a private terrace and another communal terrace on the 4th floor, and a basement floor destined to garage spaces for cars and bicycles. Completely diaphanous office floors, with plenty of natural light and very efficient. The building will have LEED Gold qualification. Joan Miró 21 is well served by public transport and communications. In private transport, access via the Ronda Litoral ring road. In public transport, it has the L4 metro line that connects in a few minutes with the centre of Barcelona. There are also numerous urban and interurban bus lines. Sants Station is 15 minutes away by car, and the airport is 25 minutes away by car. Contact us for more information.