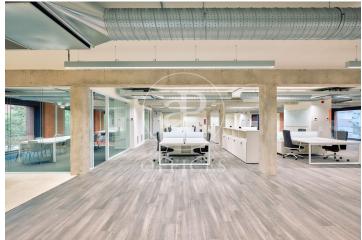

## 25,238 € | 1,147 m<sup>2</sup> | 22 €/m<sup>2</sup> | Charges 4,60€/m2/mes

Building located in the area of the Olympic Village of Barcelona, in the technological district of 22@ and a few metres from the Paseo Marítimo of Barcelona. Joan Miró 21 is a project in which the building is being completely refurbished. Respecting and taking into account its industrial past, the building will present an industrial look & feel combined with modern elements resulting in a representative and unique building. It consists of ground floor plus 5 upper floors, has a private terrace and another communal terrace on the 4th floor, and a basement floor destined to garage spaces for cars and bicycles. Completely diaphanous office floors, with plenty of natural light and very efficient. The building will have LEED Gold qualification. Joan Miró 21 is well served by public transport and communications. In private transport, access via the Ronda Litoral ring road. In public transport, it has the L4 metro line that connects in a few minutes with the centre of Barcelona. There are also numerous urban and interurban bus lines. Sants Station is 15 minutes away by car, and the airport is 25 minutes away by car. Contact us for more information.