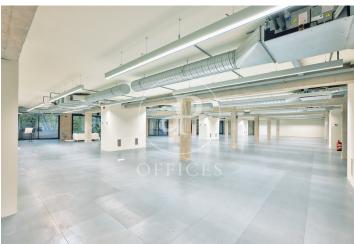

## 25,238 € | 1,147 m<sup>2</sup> | 22 €/m<sup>2</sup> | Charges 4,60€/m2/mes

Building located in the area of the Olympic Village of Barcelona, in the technological district of 22@ and a few metres from the Paseo Marítimo of Barcelona. Joan Miró 21 is a project in which the building is being completely refurbished. Respecting and taking into account its industrial past, the building will present an industrial look & feel combined with modern elements resulting in a representative and unique building. It consists of ground floor plus 5 upper floors, has a private terrace and another communal terrace on the 4th floor, and a basement floor destined to garage spaces for cars and bicycles. Completely diaphanous office floors, with plenty of natural light and very efficient. The building will have LEED Gold qualification. Joan Miró 21 is well served by public transport and communications. In private transport, access via the Ronda Litoral ring road. In public transport, it has the L4 metro line that connects in a few minutes with the centre of Barcelona. There are also numerous urban and interurban bus lines. Sants Station is 15 minutes away by car, and the airport is 25 minutes away by car. Contact us for more information.