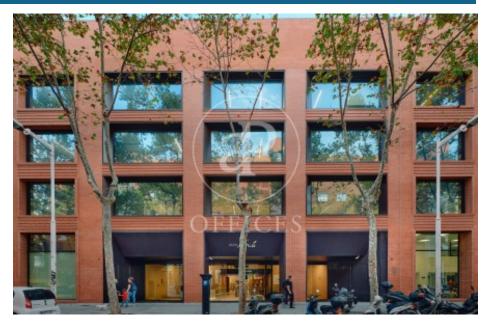

## 25,238 € | 1,147 m<sup>2</sup> | 22 €/m<sup>2</sup> | Charges 4,60€/m2/mes

Building located in the area of the Olympic Village of Barcelona, in the technological district of 22@ and a few metres from the Paseo Marítimo of Barcelona. Joan Miró 21 is a project in which the building is being completely refurbished. Respecting and taking into account its industrial past, the building will present an industrial look & feel combined with modern elements resulting in a representative and unique building. It consists of ground floor plus 5 upper floors, has a private terrace and another communal terrace on the 4th floor, and a basement floor destined to garage spaces for cars and bicycles. Completely diaphanous office floors, with plenty of natural light and very efficient. The building will have LEED Gold qualification. Joan Miró 21 is well served by public transport and communications. In private transport, access via the Ronda Litoral ring road. In public transport, it has the L4 metro line that connects in a few minutes with the centre of Barcelona. There are also numerous urban and interurban bus lines. Sants Station is 15 minutes away by car, and the airport is 25 minutes away by car. Contact us for more information.