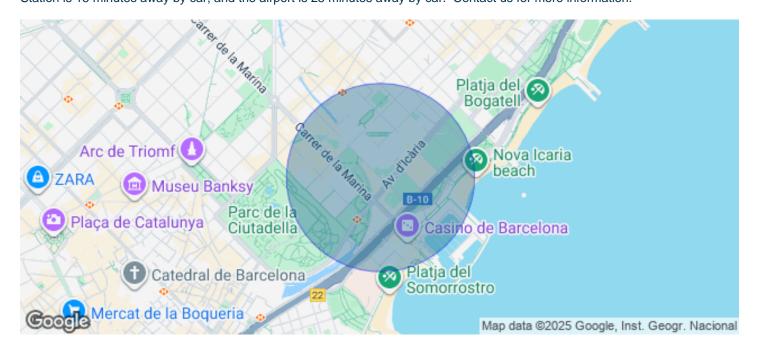

## 25,238 € | 1,147 m<sup>2</sup> | 22 €/m<sup>2</sup> | Charges 4,60€/m2/mes

Building located in the area of the Olympic Village of Barcelona, in the technological district of 22@ and a few metres from the Paseo Marítimo of Barcelona. Joan Miró 21 is a project in which the building is being completely refurbished. Respecting and taking into account its industrial past, the building will present an industrial look & feel combined with modern elements resulting in a representative and unique building. It consists of ground floor plus 5 upper floors, has a private terrace and another communal terrace on the 4th floor, and a basement floor destined to garage spaces for cars and bicycles. Completely diaphanous office floors, with plenty of natural light and very efficient. The building will have LEED Gold qualification. Joan Miró 21 is well served by public transport and communications. In private transport, access via the Ronda Litoral ring road. In public transport, it has the L4 metro line that connects in a few minutes with the centre of Barcelona. There are also numerous urban and interurban bus lines. Sants Station is 15 minutes away by car, and the airport is 25 minutes away by car. Contact us for more information.