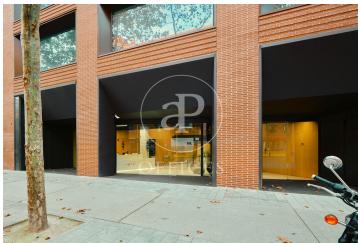

## 25,238 € | 1,147 m<sup>2</sup> | 22 €/m<sup>2</sup> | Charges 4,60€/m2/mes

Building located in the area of the Olympic Village of Barcelona, in the technological district of 22@ and a few metres from the Paseo Marítimo of Barcelona. Joan Miró 21 is a project in which the building is being completely refurbished. Respecting and taking into account its industrial past, the building will present an industrial look & feel combined with modern elements resulting in a representative and unique building. It consists of ground floor plus 5 upper floors, has a private terrace and another communal terrace on the 4th floor, and a basement floor destined to garage spaces for cars and bicycles. Completely diaphanous office floors, with plenty of natural light and very efficient. The building will have LEED Gold qualification. Joan Miró 21 is well served by public transport and communications. In private transport, access via the Ronda Litoral ring road. In public transport, it has the L4 metro line that connects in a few minutes with the centre of Barcelona. There are also numerous urban and interurban bus lines. Sants Station is 15 minutes away by car, and the airport is 25 minutes away by car. Contact us for more information.