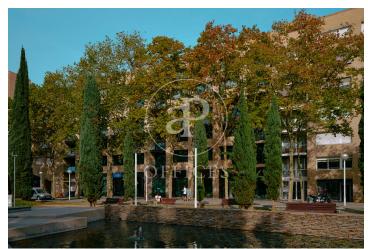

## 25,238 € | 1,147 m<sup>2</sup> | 22 €/m<sup>2</sup> | Charges 4,60€/m2/mes

Building located in the area of the Olympic Village of Barcelona, in the technological district of 22@ and a few metres from the Paseo Marítimo of Barcelona. Joan Miró 21 is a project in which the building is being completely refurbished. Respecting and taking into account its industrial past, the building will present an industrial look & feel combined with modern elements resulting in a representative and unique building. It consists of ground floor plus 5 upper floors, has a private terrace and another communal terrace on the 4th floor, and a basement floor destined to garage spaces for cars and bicycles. Completely diaphanous office floors, with plenty of natural light and very efficient. The building will have LEED Gold qualification. Joan Miró 21 is well served by public transport and communications. In private transport, access via the Ronda Litoral ring road. In public transport, it has the L4 metro line that connects in a few minutes with the centre of Barcelona. There are also numerous urban and interurban bus lines. Sants Station is 15 minutes away by car, and the airport is 25 minutes away by car. Contact us for more information.