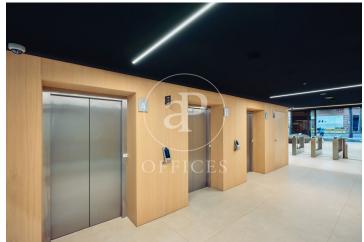

## 25,238 € | 1,147 m<sup>2</sup> | 22 €/m<sup>2</sup> | Charges 4,60€/m2/mes

Building located in the area of the Olympic Village of Barcelona, in the technological district of 22@ and a few metres from the Paseo Marítimo of Barcelona. Joan Miró 21 is a project in which the building is being completely refurbished. Respecting and taking into account its industrial past, the building will present an industrial look & feel combined with modern elements resulting in a representative and unique building. It consists of ground floor plus 5 upper floors, has a private terrace and another communal terrace on the 4th floor, and a basement floor destined to garage spaces for cars and bicycles. Completely diaphanous office floors, with plenty of natural light and very efficient. The building will have LEED Gold qualification. Joan Miró 21 is well served by public transport and communications. In private transport, access via the Ronda Litoral ring road. In public transport, it has the L4 metro line that connects in a few minutes with the centre of Barcelona. There are also numerous urban and interurban bus lines. Sants Station is 15 minutes away by car, and the airport is 25 minutes away by car. Contact us for more information.