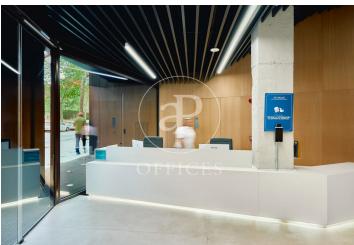

## 25,238 € | 2,165 m<sup>2</sup> | 22 €/m<sup>2</sup> | Charges 4,60€/m2/mes

Building located in the area of the Olympic Village of Barcelona, in the technological district of 22@ and a few metres from the Paseo Marítimo of Barcelona. Joan Miró 21 is a project in which the building is being completely refurbished. Respecting and taking into account its industrial past, the building will present an industrial look & feel combined with modern elements resulting in a representative and unique building. It consists of ground floor plus 5 upper floors, has a private terrace and another communal terrace on the 4th floor, and a basement floor destined to garage spaces for cars and bicycles. Completely diaphanous office floors, with plenty of natural light and very efficient. The building will have LEED Gold qualification. Joan Miró 21 is well served by public transport and communications. In private transport, access via the Ronda Litoral ring road. In public transport, it has the L4 metro line that connects in a few minutes with the centre of Barcelona. There are also numerous urban and interurban bus lines. Sants Station is 15 minutes away by car, and the airport is 25 minutes away by car. Contact us for more information.