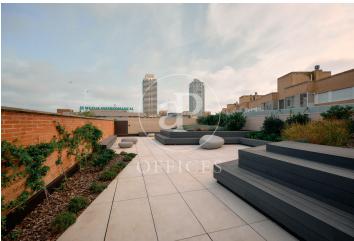

## 25,238 € | 2,165 m<sup>2</sup> | 22 €/m<sup>2</sup> | Charges 4,60€/m2/mes

Building located in the area of the Olympic Village of Barcelona, in the technological district of 22@ and a few metres from the Paseo Marítimo of Barcelona. Joan Miró 21 is a project in which the building is being completely refurbished. Respecting and taking into account its industrial past, the building will present an industrial look & feel combined with modern elements resulting in a representative and unique building. It consists of ground floor plus 5 upper floors, has a private terrace and another communal terrace on the 4th floor, and a basement floor destined to garage spaces for cars and bicycles. Completely diaphanous office floors, with plenty of natural light and very efficient. The building will have LEED Gold qualification. Joan Miró 21 is well served by public transport and communications. In private transport, access via the Ronda Litoral ring road. In public transport, it has the L4 metro line that connects in a few minutes with the centre of Barcelona. There are also numerous urban and interurban bus lines. Sants Station is 15 minutes away by car, and the airport is 25 minutes away by car. Contact us for more information.