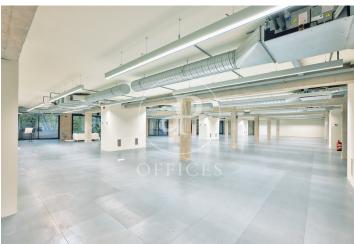

## 25,238 € | 2,165 m<sup>2</sup> | 22 €/m<sup>2</sup> | Charges 4,60€/m2/mes

Building located in the area of the Olympic Village of Barcelona, in the technological district of 22@ and a few metres from the Paseo Marítimo of Barcelona. Joan Miró 21 is a project in which the building is being completely refurbished. Respecting and taking into account its industrial past, the building will present an industrial look & feel combined with modern elements resulting in a representative and unique building. It consists of ground floor plus 5 upper floors, has a private terrace and another communal terrace on the 4th floor, and a basement floor destined to garage spaces for cars and bicycles. Completely diaphanous office floors, with plenty of natural light and very efficient. The building will have LEED Gold qualification. Joan Miró 21 is well served by public transport and communications. In private transport, access via the Ronda Litoral ring road. In public transport, it has the L4 metro line that connects in a few minutes with the centre of Barcelona. There are also numerous urban and interurban bus lines. Sants Station is 15 minutes away by car, and the airport is 25 minutes away by car. Contact us for more information.