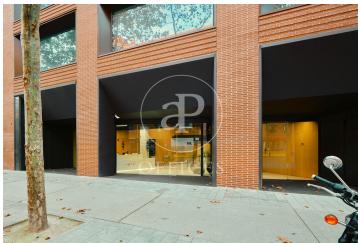

## 25,238 € | 2,165 m<sup>2</sup> | 22 €/m<sup>2</sup> | Charges 4,60€/m2/mes

Building located in the area of the Olympic Village of Barcelona, in the technological district of 22@ and a few metres from the Paseo Marítimo of Barcelona. Joan Miró 21 is a project in which the building is being completely refurbished. Respecting and taking into account its industrial past, the building will present an industrial look & feel combined with modern elements resulting in a representative and unique building. It consists of ground floor plus 5 upper floors, has a private terrace and another communal terrace on the 4th floor, and a basement floor destined to garage spaces for cars and bicycles. Completely diaphanous office floors, with plenty of natural light and very efficient. The building will have LEED Gold qualification. Joan Miró 21 is well served by public transport and communications. In private transport, access via the Ronda Litoral ring road. In public transport, it has the L4 metro line that connects in a few minutes with the centre of Barcelona. There are also numerous urban and interurban bus lines. Sants Station is 15 minutes away by car, and the airport is 25 minutes away by car. Contact us for more information.