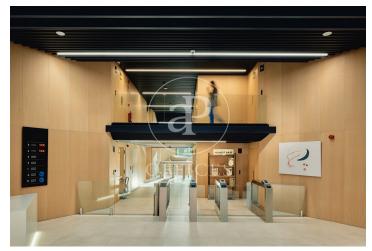

## 25,238 € | 2,165 m<sup>2</sup> | 22 €/m<sup>2</sup> | Charges 4,60€/m2/mes

Building located in the area of the Olympic Village of Barcelona, in the technological district of 22@ and a few metres from the Paseo Marítimo of Barcelona. Joan Miró 21 is a project in which the building is being completely refurbished. Respecting and taking into account its industrial past, the building will present an industrial look & feel combined with modern elements resulting in a representative and unique building. It consists of ground floor plus 5 upper floors, has a private terrace and another communal terrace on the 4th floor, and a basement floor destined to garage spaces for cars and bicycles. Completely diaphanous office floors, with plenty of natural light and very efficient. The building will have LEED Gold qualification. Joan Miró 21 is well served by public transport and communications. In private transport, access via the Ronda Litoral ring road. In public transport, it has the L4 metro line that connects in a few minutes with the centre of Barcelona. There are also numerous urban and interurban bus lines. Sants Station is 15 minutes away by car, and the airport is 25 minutes away by car. Contact us for more information.