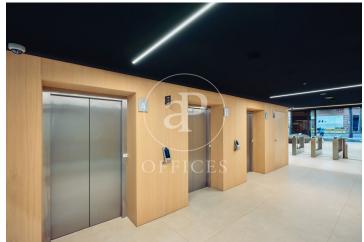

## 25,238 € | 2,165 m<sup>2</sup> | 22 €/m<sup>2</sup> | Charges 4,60€/m2/mes

Building located in the area of the Olympic Village of Barcelona, in the technological district of 22@ and a few metres from the Paseo Marítimo of Barcelona. Joan Miró 21 is a project in which the building is being completely refurbished. Respecting and taking into account its industrial past, the building will present an industrial look & feel combined with modern elements resulting in a representative and unique building. It consists of ground floor plus 5 upper floors, has a private terrace and another communal terrace on the 4th floor, and a basement floor destined to garage spaces for cars and bicycles. Completely diaphanous office floors, with plenty of natural light and very efficient. The building will have LEED Gold qualification. Joan Miró 21 is well served by public transport and communications. In private transport, access via the Ronda Litoral ring road. In public transport, it has the L4 metro line that connects in a few minutes with the centre of Barcelona. There are also numerous urban and interurban bus lines. Sants Station is 15 minutes away by car, and the airport is 25 minutes away by car. Contact us for more information.