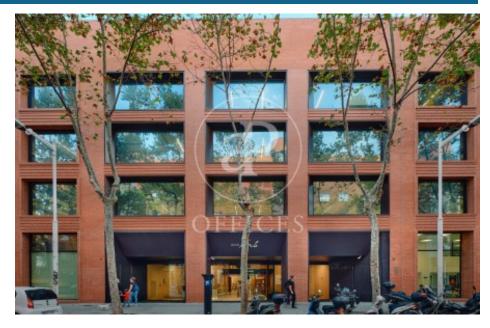

## 25,238 € | 2,165 m<sup>2</sup> | 22 €/m<sup>2</sup> | Charges 4,60€/m2/mes

Building located in the area of the Olympic Village of Barcelona, in the technological district of 22@ and a few metres from the Paseo Marítimo of Barcelona. Joan Miró 21 is a project in which the building is being completely refurbished. Respecting and taking into account its industrial past, the building will present an industrial look & feel combined with modern elements resulting in a representative and unique building. It consists of ground floor plus 5 upper floors, has a private terrace and another communal terrace on the 4th floor, and a basement floor destined to garage spaces for cars and bicycles. Completely diaphanous office floors, with plenty of natural light and very efficient. The building will have LEED Gold qualification. Joan Miró 21 is well served by public transport and communications. In private transport, access via the Ronda Litoral ring road. In public transport, it has the L4 metro line that connects in a few minutes with the centre of Barcelona. There are also numerous urban and interurban bus lines. Sants Station is 15 minutes away by car, and the airport is 25 minutes away by car. Contact us for more information.