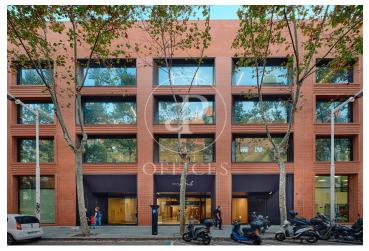

## 25,238 € | 2,165 m<sup>2</sup> | 22 €/m<sup>2</sup> | Charges 4,60€/m2/mes

Building located in the area of the Olympic Village of Barcelona, in the technological district of 22@ and a few metres from the Paseo Marítimo of Barcelona. Joan Miró 21 is a project in which the building is being completely refurbished. Respecting and taking into account its industrial past, the building will present an industrial look & feel combined with modern elements resulting in a representative and unique building. It consists of ground floor plus 5 upper floors, has a private terrace and another communal terrace on the 4th floor, and a basement floor destined to garage spaces for cars and bicycles. Completely diaphanous office floors, with plenty of natural light and very efficient. The building will have LEED Gold qualification. Joan Miró 21 is well served by public transport and communications. In private transport, access via the Ronda Litoral ring road. In public transport, it has the L4 metro line that connects in a few minutes with the centre of Barcelona. There are also numerous urban and interurban bus lines. Sants Station is 15 minutes away by car, and the airport is 25 minutes away by car. Contact us for more information.