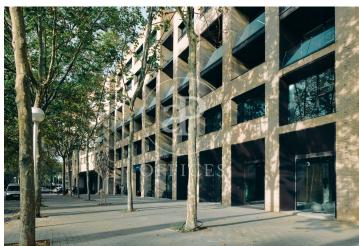

## 25,238 € | 2,165 m<sup>2</sup> | 22 €/m<sup>2</sup> | Charges 4,60€/m2/mes

Building located in the area of the Olympic Village of Barcelona, in the technological district of 22@ and a few metres from the Paseo Marítimo of Barcelona. Joan Miró 21 is a project in which the building is being completely refurbished. Respecting and taking into account its industrial past, the building will present an industrial look & feel combined with modern elements resulting in a representative and unique building. It consists of ground floor plus 5 upper floors, has a private terrace and another communal terrace on the 4th floor, and a basement floor destined to garage spaces for cars and bicycles. Completely diaphanous office floors, with plenty of natural light and very efficient. The building will have LEED Gold qualification. Joan Miró 21 is well served by public transport and communications. In private transport, access via the Ronda Litoral ring road. In public transport, it has the L4 metro line that connects in a few minutes with the centre of Barcelona. There are also numerous urban and interurban bus lines. Sants Station is 15 minutes away by car, and the airport is 25 minutes away by car. Contact us for more information.