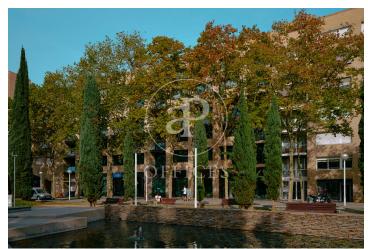

## 25,238 € | 2,165 m<sup>2</sup> | 22 €/m<sup>2</sup> | Charges 4,60€/m2/mes

Building located in the area of the Olympic Village of Barcelona, in the technological district of 22@ and a few metres from the Paseo Marítimo of Barcelona. Joan Miró 21 is a project in which the building is being completely refurbished. Respecting and taking into account its industrial past, the building will present an industrial look & feel combined with modern elements resulting in a representative and unique building. It consists of ground floor plus 5 upper floors, has a private terrace and another communal terrace on the 4th floor, and a basement floor destined to garage spaces for cars and bicycles. Completely diaphanous office floors, with plenty of natural light and very efficient. The building will have LEED Gold qualification. Joan Miró 21 is well served by public transport and communications. In private transport, access via the Ronda Litoral ring road. In public transport, it has the L4 metro line that connects in a few minutes with the centre of Barcelona. There are also numerous urban and interurban bus lines. Sants Station is 15 minutes away by car, and the airport is 25 minutes away by car. Contact us for more information.