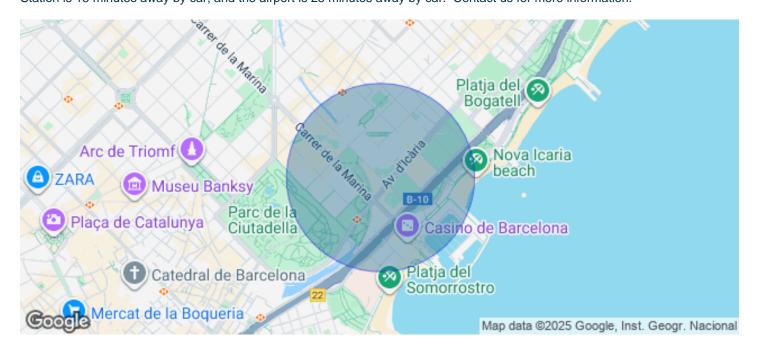

## 25,238 € | 2,165 m<sup>2</sup> | 22 €/m<sup>2</sup> | Charges 4,60€/m2/mes

Building located in the area of the Olympic Village of Barcelona, in the technological district of 22@ and a few metres from the Paseo Marítimo of Barcelona. Joan Miró 21 is a project in which the building is being completely refurbished. Respecting and taking into account its industrial past, the building will present an industrial look & feel combined with modern elements resulting in a representative and unique building. It consists of ground floor plus 5 upper floors, has a private terrace and another communal terrace on the 4th floor, and a basement floor destined to garage spaces for cars and bicycles. Completely diaphanous office floors, with plenty of natural light and very efficient. The building will have LEED Gold qualification. Joan Miró 21 is well served by public transport and communications. In private transport, access via the Ronda Litoral ring road. In public transport, it has the L4 metro line that connects in a few minutes with the centre of Barcelona. There are also numerous urban and interurban bus lines. Sants Station is 15 minutes away by car, and the airport is 25 minutes away by car. Contact us for more information.