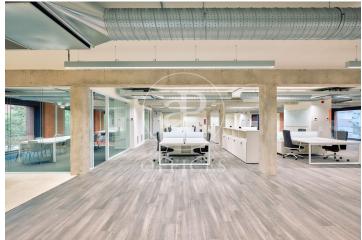

## 25,238 € | 2,165 m<sup>2</sup> | 22 €/m<sup>2</sup> | Charges 4,60€/m2/mes

Building located in the area of the Olympic Village of Barcelona, in the technological district of 22@ and a few metres from the Paseo Marítimo of Barcelona. Joan Miró 21 is a project in which the building is being completely refurbished. Respecting and taking into account its industrial past, the building will present an industrial look & feel combined with modern elements resulting in a representative and unique building. It consists of ground floor plus 5 upper floors, has a private terrace and another communal terrace on the 4th floor, and a basement floor destined to garage spaces for cars and bicycles. Completely diaphanous office floors, with plenty of natural light and very efficient. The building will have LEED Gold qualification. Joan Miró 21 is well served by public transport and communications. In private transport, access via the Ronda Litoral ring road. In public transport, it has the L4 metro line that connects in a few minutes with the centre of Barcelona. There are also numerous urban and interurban bus lines. Sants Station is 15 minutes away by car, and the airport is 25 minutes away by car. Contact us for more information.