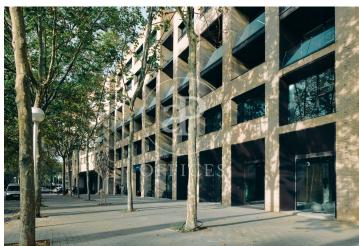

## 25,238 € | 2,202 m<sup>2</sup> | 22 €/m<sup>2</sup> | Charges 4,60€/m2/mes

Building located in the area of the Olympic Village of Barcelona, in the technological district of 22@ and a few metres from the Paseo Marítimo of Barcelona. Joan Miró 21 is a project in which the building is being completely refurbished. Respecting and taking into account its industrial past, the building will present an industrial look & feel combined with modern elements resulting in a representative and unique building. It consists of ground floor plus 5 upper floors, has a private terrace and another communal terrace on the 4th floor, and a basement floor destined to garage spaces for cars and bicycles. Completely diaphanous office floors, with plenty of natural light and very efficient. The building will have LEED Gold qualification. Joan Miró 21 is well served by public transport and communications. In private transport, access via the Ronda Litoral ring road. In public transport, it has the L4 metro line that connects in a few minutes with the centre of Barcelona. There are also numerous urban and interurban bus lines. Sants Station is 15 minutes away by car, and the airport is 25 minutes away by car. Contact us for more information.