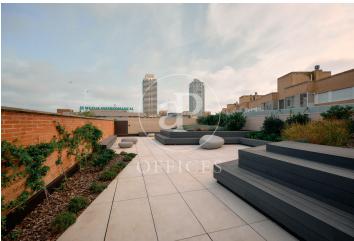

## 25,238 € | 2,202 m<sup>2</sup> | 22 €/m<sup>2</sup> | Charges 4,60€/m2/mes

Building located in the area of the Olympic Village of Barcelona, in the technological district of 22@ and a few metres from the Paseo Marítimo of Barcelona. Joan Miró 21 is a project in which the building is being completely refurbished. Respecting and taking into account its industrial past, the building will present an industrial look & feel combined with modern elements resulting in a representative and unique building. It consists of ground floor plus 5 upper floors, has a private terrace and another communal terrace on the 4th floor, and a basement floor destined to garage spaces for cars and bicycles. Completely diaphanous office floors, with plenty of natural light and very efficient. The building will have LEED Gold qualification. Joan Miró 21 is well served by public transport and communications. In private transport, access via the Ronda Litoral ring road. In public transport, it has the L4 metro line that connects in a few minutes with the centre of Barcelona. There are also numerous urban and interurban bus lines. Sants Station is 15 minutes away by car, and the airport is 25 minutes away by car. Contact us for more information.