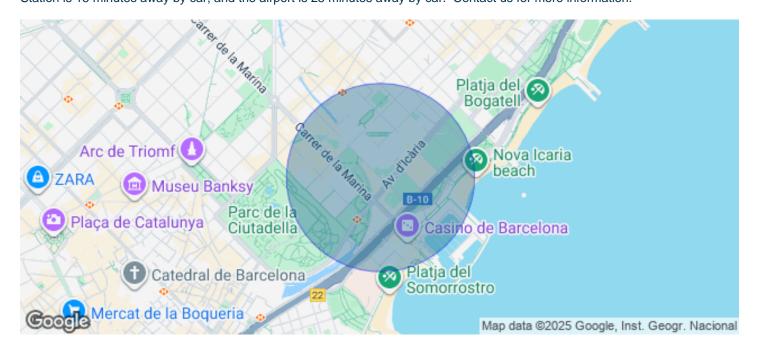

## 25,238 € | 2,202 m<sup>2</sup> | 22 €/m<sup>2</sup> | Charges 4,60€/m2/mes

Building located in the area of the Olympic Village of Barcelona, in the technological district of 22@ and a few metres from the Paseo Marítimo of Barcelona. Joan Miró 21 is a project in which the building is being completely refurbished. Respecting and taking into account its industrial past, the building will present an industrial look & feel combined with modern elements resulting in a representative and unique building. It consists of ground floor plus 5 upper floors, has a private terrace and another communal terrace on the 4th floor, and a basement floor destined to garage spaces for cars and bicycles. Completely diaphanous office floors, with plenty of natural light and very efficient. The building will have LEED Gold qualification. Joan Miró 21 is well served by public transport and communications. In private transport, access via the Ronda Litoral ring road. In public transport, it has the L4 metro line that connects in a few minutes with the centre of Barcelona. There are also numerous urban and interurban bus lines. Sants Station is 15 minutes away by car, and the airport is 25 minutes away by car. Contact us for more information.