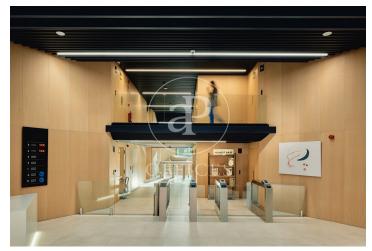

## 25,238 € | 2,202 m<sup>2</sup> | 22 €/m<sup>2</sup> | Charges 4,60€/m2/mes

Building located in the area of the Olympic Village of Barcelona, in the technological district of 22@ and a few metres from the Paseo Marítimo of Barcelona. Joan Miró 21 is a project in which the building is being completely refurbished. Respecting and taking into account its industrial past, the building will present an industrial look & feel combined with modern elements resulting in a representative and unique building. It consists of ground floor plus 5 upper floors, has a private terrace and another communal terrace on the 4th floor, and a basement floor destined to garage spaces for cars and bicycles. Completely diaphanous office floors, with plenty of natural light and very efficient. The building will have LEED Gold qualification. Joan Miró 21 is well served by public transport and communications. In private transport, access via the Ronda Litoral ring road. In public transport, it has the L4 metro line that connects in a few minutes with the centre of Barcelona. There are also numerous urban and interurban bus lines. Sants Station is 15 minutes away by car, and the airport is 25 minutes away by car. Contact us for more information.