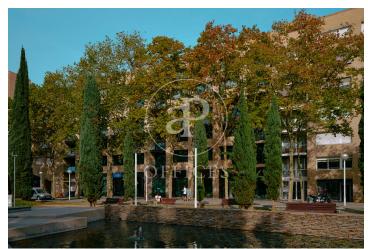

## 25,238 € | 2,202 m<sup>2</sup> | 22 €/m<sup>2</sup> | Charges 4,60€/m2/mes

Building located in the area of the Olympic Village of Barcelona, in the technological district of 22@ and a few metres from the Paseo Marítimo of Barcelona. Joan Miró 21 is a project in which the building is being completely refurbished. Respecting and taking into account its industrial past, the building will present an industrial look & feel combined with modern elements resulting in a representative and unique building. It consists of ground floor plus 5 upper floors, has a private terrace and another communal terrace on the 4th floor, and a basement floor destined to garage spaces for cars and bicycles. Completely diaphanous office floors, with plenty of natural light and very efficient. The building will have LEED Gold qualification. Joan Miró 21 is well served by public transport and communications. In private transport, access via the Ronda Litoral ring road. In public transport, it has the L4 metro line that connects in a few minutes with the centre of Barcelona. There are also numerous urban and interurban bus lines. Sants Station is 15 minutes away by car, and the airport is 25 minutes away by car. Contact us for more information.