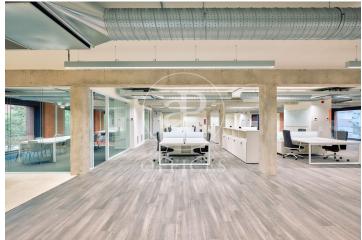

## 25,238 € | 2,202 m<sup>2</sup> | 22 €/m<sup>2</sup> | Charges 4,60€/m2/mes

Building located in the area of the Olympic Village of Barcelona, in the technological district of 22@ and a few metres from the Paseo Marítimo of Barcelona. Joan Miró 21 is a project in which the building is being completely refurbished. Respecting and taking into account its industrial past, the building will present an industrial look & feel combined with modern elements resulting in a representative and unique building. It consists of ground floor plus 5 upper floors, has a private terrace and another communal terrace on the 4th floor, and a basement floor destined to garage spaces for cars and bicycles. Completely diaphanous office floors, with plenty of natural light and very efficient. The building will have LEED Gold qualification. Joan Miró 21 is well served by public transport and communications. In private transport, access via the Ronda Litoral ring road. In public transport, it has the L4 metro line that connects in a few minutes with the centre of Barcelona. There are also numerous urban and interurban bus lines. Sants Station is 15 minutes away by car, and the airport is 25 minutes away by car. Contact us for more information.