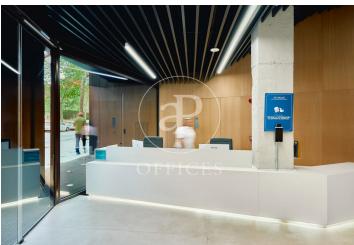

## 25,238 € | 2,202 m<sup>2</sup> | 22 €/m<sup>2</sup> | Charges 4,60€/m2/mes

Building located in the area of the Olympic Village of Barcelona, in the technological district of 22@ and a few metres from the Paseo Marítimo of Barcelona. Joan Miró 21 is a project in which the building is being completely refurbished. Respecting and taking into account its industrial past, the building will present an industrial look & feel combined with modern elements resulting in a representative and unique building. It consists of ground floor plus 5 upper floors, has a private terrace and another communal terrace on the 4th floor, and a basement floor destined to garage spaces for cars and bicycles. Completely diaphanous office floors, with plenty of natural light and very efficient. The building will have LEED Gold qualification. Joan Miró 21 is well served by public transport and communications. In private transport, access via the Ronda Litoral ring road. In public transport, it has the L4 metro line that connects in a few minutes with the centre of Barcelona. There are also numerous urban and interurban bus lines. Sants Station is 15 minutes away by car, and the airport is 25 minutes away by car. Contact us for more information.