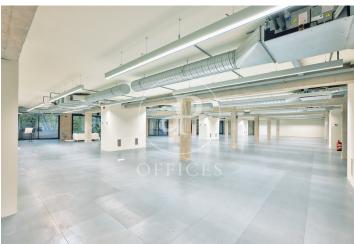

## 25,238 € | 2,202 m<sup>2</sup> | 22 €/m<sup>2</sup> | Charges 4,60€/m2/mes

Building located in the area of the Olympic Village of Barcelona, in the technological district of 22@ and a few metres from the Paseo Marítimo of Barcelona. Joan Miró 21 is a project in which the building is being completely refurbished. Respecting and taking into account its industrial past, the building will present an industrial look & feel combined with modern elements resulting in a representative and unique building. It consists of ground floor plus 5 upper floors, has a private terrace and another communal terrace on the 4th floor, and a basement floor destined to garage spaces for cars and bicycles. Completely diaphanous office floors, with plenty of natural light and very efficient. The building will have LEED Gold qualification. Joan Miró 21 is well served by public transport and communications. In private transport, access via the Ronda Litoral ring road. In public transport, it has the L4 metro line that connects in a few minutes with the centre of Barcelona. There are also numerous urban and interurban bus lines. Sants Station is 15 minutes away by car, and the airport is 25 minutes away by car. Contact us for more information.