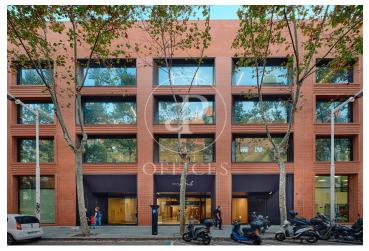

## 25,238 € | 2,202 m<sup>2</sup> | 22 €/m<sup>2</sup> | Charges 4,60€/m2/mes

Building located in the area of the Olympic Village of Barcelona, in the technological district of 22@ and a few metres from the Paseo Marítimo of Barcelona. Joan Miró 21 is a project in which the building is being completely refurbished. Respecting and taking into account its industrial past, the building will present an industrial look & feel combined with modern elements resulting in a representative and unique building. It consists of ground floor plus 5 upper floors, has a private terrace and another communal terrace on the 4th floor, and a basement floor destined to garage spaces for cars and bicycles. Completely diaphanous office floors, with plenty of natural light and very efficient. The building will have LEED Gold qualification. Joan Miró 21 is well served by public transport and communications. In private transport, access via the Ronda Litoral ring road. In public transport, it has the L4 metro line that connects in a few minutes with the centre of Barcelona. There are also numerous urban and interurban bus lines. Sants Station is 15 minutes away by car, and the airport is 25 minutes away by car. Contact us for more information.