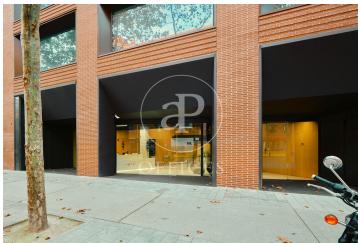

## 25,238 € | 2,202 m<sup>2</sup> | 22 €/m<sup>2</sup> | Charges 4,60€/m2/mes

Building located in the area of the Olympic Village of Barcelona, in the technological district of 22@ and a few metres from the Paseo Marítimo of Barcelona. Joan Miró 21 is a project in which the building is being completely refurbished. Respecting and taking into account its industrial past, the building will present an industrial look & feel combined with modern elements resulting in a representative and unique building. It consists of ground floor plus 5 upper floors, has a private terrace and another communal terrace on the 4th floor, and a basement floor destined to garage spaces for cars and bicycles. Completely diaphanous office floors, with plenty of natural light and very efficient. The building will have LEED Gold qualification. Joan Miró 21 is well served by public transport and communications. In private transport, access via the Ronda Litoral ring road. In public transport, it has the L4 metro line that connects in a few minutes with the centre of Barcelona. There are also numerous urban and interurban bus lines. Sants Station is 15 minutes away by car, and the airport is 25 minutes away by car. Contact us for more information.