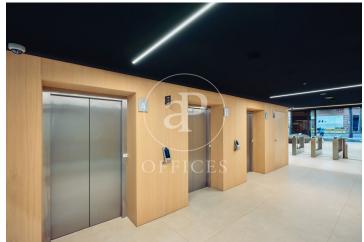

## 25,238 € | 2,202 m<sup>2</sup> | 22 €/m<sup>2</sup> | Charges 4,60€/m2/mes

Building located in the area of the Olympic Village of Barcelona, in the technological district of 22@ and a few metres from the Paseo Marítimo of Barcelona. Joan Miró 21 is a project in which the building is being completely refurbished. Respecting and taking into account its industrial past, the building will present an industrial look & feel combined with modern elements resulting in a representative and unique building. It consists of ground floor plus 5 upper floors, has a private terrace and another communal terrace on the 4th floor, and a basement floor destined to garage spaces for cars and bicycles. Completely diaphanous office floors, with plenty of natural light and very efficient. The building will have LEED Gold qualification. Joan Miró 21 is well served by public transport and communications. In private transport, access via the Ronda Litoral ring road. In public transport, it has the L4 metro line that connects in a few minutes with the centre of Barcelona. There are also numerous urban and interurban bus lines. Sants Station is 15 minutes away by car, and the airport is 25 minutes away by car. Contact us for more information.