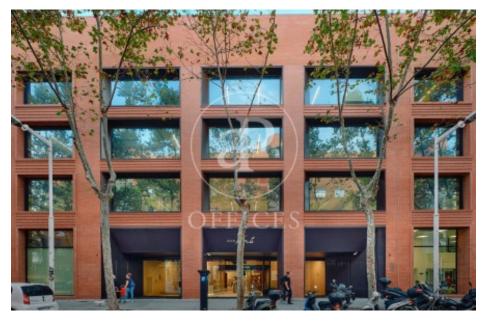

## 25,238 € | 2,202 m<sup>2</sup> | 22 €/m<sup>2</sup> | Charges 4,60€/m2/mes

Building located in the area of the Olympic Village of Barcelona, in the technological district of 22@ and a few metres from the Paseo Marítimo of Barcelona. Joan Miró 21 is a project in which the building is being completely refurbished. Respecting and taking into account its industrial past, the building will present an industrial look & feel combined with modern elements resulting in a representative and unique building. It consists of ground floor plus 5 upper floors, has a private terrace and another communal terrace on the 4th floor, and a basement floor destined to garage spaces for cars and bicycles. Completely diaphanous office floors, with plenty of natural light and very efficient. The building will have LEED Gold qualification. Joan Miró 21 is well served by public transport and communications. In private transport, access via the Ronda Litoral ring road. In public transport, it has the L4 metro line that connects in a few minutes with the centre of Barcelona. There are also numerous urban and interurban bus lines. Sants Station is 15 minutes away by car, and the airport is 25 minutes away by car. Contact us for more information.