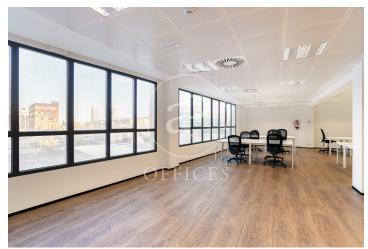

## Price upon request | 2,314 m<sup>2</sup>

Office for rent from 2,200 m2 implemented in 2 continuous floors (4-5th floor) in a building for exclusive use located in the 22@ district and Marina street, next to Glorias square. FEATURES: ? Office implanted with state-of-the-art furniture, Office kitchen and dining room. Open spaces, meeting rooms and individual offices. ? False ceiling with Osram luminaires and new air conditioning system with multi-section zones with VRV system. ? Windows with thermal glass and large double glazing. ? Flooring with raised floor for data network, individual booths, ? Complete men's and women's restrooms and adapted for wheelchairs. ? Community expenses and IBI, 2,747 euros (including heating). BUILDING CHARACTERISTICS: ? Curtain wall facade. ? 24-hour access. ? 4 elevators and 1 high-capacity freight elevator. ? 24-hour concierge service. Communications: ? BUS: 6, H14, N11, V23 - TRAM: T4 Teatro Nacional - METRO: L1 Marina / L4 Bogatell - Llacuna. Ideal for corporate companies looking for proximity to the center and at the same time be surrounded by technology companies, engineering and multicultural spaces in fusion with multinationals and students with new talents. Ideal logistics of training schools and masters. Be sure to visit our website to [...]