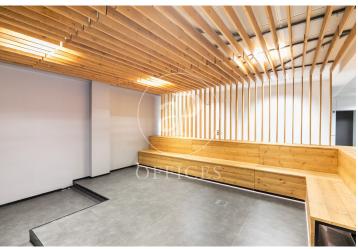

## Price upon request | 2,314 m<sup>2</sup>

Office for rent from 2,200 m2 implemented in 2 continuous floors (4-5th floor) in a building for exclusive use located in the 22@ district and Marina street, next to Glorias square. FEATURES: ? Office implanted with state-of-the-art furniture, Office kitchen and dining room. Open spaces, meeting rooms and individual offices. ? False ceiling with Osram luminaires and new air conditioning system with multi-section zones with VRV system. ? Windows with thermal glass and large double glazing. ? Flooring with raised floor for data network, individual booths, ? Complete men's and women's restrooms and adapted for wheelchairs. ? Community expenses and IBI, 2,747 euros (including heating). BUILDING CHARACTERISTICS: ? Curtain wall facade. ? 24-hour access. ? 4 elevators and 1 high-capacity freight elevator. ? 24-hour concierge service. Communications: ? BUS: 6, H14, N11, V23 - TRAM: T4 Teatro Nacional - METRO: L1 Marina / L4 Bogatell - Llacuna. Ideal for corporate companies looking for proximity to the center and at the same time be surrounded by technology companies, engineering and multicultural spaces in fusion with multinationals and students with new talents. Ideal logistics of training schools and masters. Be sure to visit our website to [...]