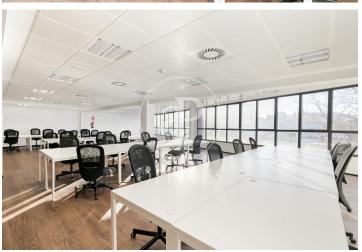

## Price upon request | 2,314 m<sup>2</sup>

Office for rent from 2,200 m2 implemented in 2 continuous floors (4-5th floor) in a building for exclusive use located in the 22@ district and Marina street, next to Glorias square. FEATURES: ? Office implanted with state-of-the-art furniture, Office kitchen and dining room. Open spaces, meeting rooms and individual offices. ? False ceiling with Osram luminaires and new air conditioning system with multi-section zones with VRV system. ? Windows with thermal glass and large double glazing. ? Flooring with raised floor for data network, individual booths, ? Complete men's and women's restrooms and adapted for wheelchairs. ? Community expenses and IBI, 2,747 euros (including heating). BUILDING CHARACTERISTICS: ? Curtain wall facade. ? 24-hour access. ? 4 elevators and 1 high-capacity freight elevator. ? 24-hour concierge service. Communications: ? BUS: 6, H14, N11, V23 - TRAM: T4 Teatro Nacional - METRO: L1 Marina / L4 Bogatell - Llacuna. Ideal for corporate companies looking for proximity to the center and at the same time be surrounded by technology companies, engineering and multicultural spaces in fusion with multinationals and students with new talents. Ideal logistics of training schools and masters. Be sure to visit our website to [...]