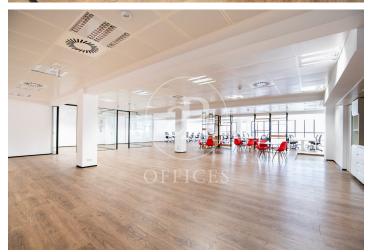

## Price upon request | 2,314 m<sup>2</sup>

Office for rent from 2,200 m2 implemented in 2 continuous floors (4-5th floor) in a building for exclusive use located in the 22@ district and Marina street, next to Glorias square. FEATURES: ? Office implanted with state-of-the-art furniture, Office kitchen and dining room. Open spaces, meeting rooms and individual offices. ? False ceiling with Osram luminaires and new air conditioning system with multi-section zones with VRV system. ? Windows with thermal glass and large double glazing. ? Flooring with raised floor for data network, individual booths, ? Complete men's and women's restrooms and adapted for wheelchairs. ? Community expenses and IBI, 2,747 euros (including heating). BUILDING CHARACTERISTICS: ? Curtain wall facade. ? 24-hour access. ? 4 elevators and 1 high-capacity freight elevator. ? 24-hour concierge service. Communications: ? BUS: 6, H14, N11, V23 - TRAM: T4 Teatro Nacional - METRO: L1 Marina / L4 Bogatell - Llacuna. Ideal for corporate companies looking for proximity to the center and at the same time be surrounded by technology companies, engineering and multicultural spaces in fusion with multinationals and students with new talents. Ideal logistics of training schools and masters. Be sure to visit our website to [...]