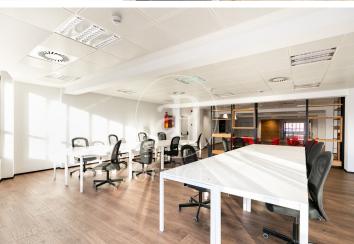

## Price upon request | 2,314 m<sup>2</sup>

Office for rent from 2,200 m2 implemented in 2 continuous floors (4-5th floor) in a building for exclusive use located in the 22@ district and Marina street, next to Glorias square. FEATURES: ? Office implanted with state-of-the-art furniture, Office kitchen and dining room. Open spaces, meeting rooms and individual offices. ? False ceiling with Osram luminaires and new air conditioning system with multi-section zones with VRV system. ? Windows with thermal glass and large double glazing. ? Flooring with raised floor for data network, individual booths, ? Complete men's and women's restrooms and adapted for wheelchairs. ? Community expenses and IBI, 2,747 euros (including heating). BUILDING CHARACTERISTICS: ? Curtain wall facade. ? 24-hour access. ? 4 elevators and 1 high-capacity freight elevator. ? 24-hour concierge service. Communications: ? BUS: 6, H14, N11, V23 - TRAM: T4 Teatro Nacional - METRO: L1 Marina / L4 Bogatell - Llacuna. Ideal for corporate companies looking for proximity to the center and at the same time be surrounded by technology companies, engineering and multicultural spaces in fusion with multinationals and students with new talents. Ideal logistics of training schools and masters. Be sure to visit our website to [...]