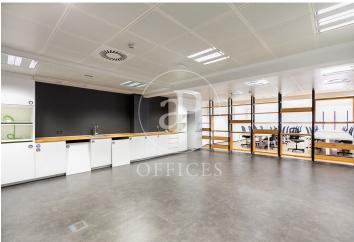

## Price upon request | 2,314 m<sup>2</sup>

Office for rent from 2,200 m2 implemented in 2 continuous floors (4-5th floor) in a building for exclusive use located in the 22@ district and Marina street, next to Glorias square. FEATURES: ? Office implanted with state-of-the-art furniture, Office kitchen and dining room. Open spaces, meeting rooms and individual offices. ? False ceiling with Osram luminaires and new air conditioning system with multi-section zones with VRV system. ? Windows with thermal glass and large double glazing. ? Flooring with raised floor for data network, individual booths, ? Complete men's and women's restrooms and adapted for wheelchairs. ? Community expenses and IBI, 2,747 euros (including heating). BUILDING CHARACTERISTICS: ? Curtain wall facade. ? 24-hour access. ? 4 elevators and 1 high-capacity freight elevator. ? 24-hour concierge service. Communications: ? BUS: 6, H14, N11, V23 - TRAM: T4 Teatro Nacional - METRO: L1 Marina / L4 Bogatell - Llacuna. Ideal for corporate companies looking for proximity to the center and at the same time be surrounded by technology companies, engineering and multicultural spaces in fusion with multinationals and students with new talents. Ideal logistics of training schools and masters. Be sure to visit our website to [...]