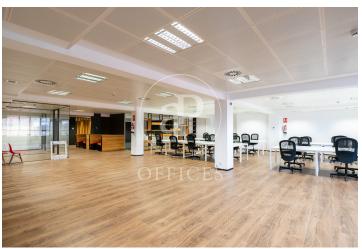

## Price upon request | 2,314 m<sup>2</sup>

Office for rent from 2,200 m2 implemented in 2 continuous floors (4-5th floor) in a building for exclusive use located in the 22@ district and Marina street, next to Glorias square. FEATURES: ? Office implanted with state-of-the-art furniture, Office kitchen and dining room. Open spaces, meeting rooms and individual offices. ? False ceiling with Osram luminaires and new air conditioning system with multi-section zones with VRV system. ? Windows with thermal glass and large double glazing. ? Flooring with raised floor for data network, individual booths, ? Complete men's and women's restrooms and adapted for wheelchairs. ? Community expenses and IBI, 2,747 euros (including heating). BUILDING CHARACTERISTICS: ? Curtain wall facade. ? 24-hour access. ? 4 elevators and 1 high-capacity freight elevator. ? 24-hour concierge service. Communications: ? BUS: 6, H14, N11, V23 - TRAM: T4 Teatro Nacional - METRO: L1 Marina / L4 Bogatell - Llacuna. Ideal for corporate companies looking for proximity to the center and at the same time be surrounded by technology companies, engineering and multicultural spaces in fusion with multinationals and students with new talents. Ideal logistics of training schools and masters. Be sure to visit our website to [...]