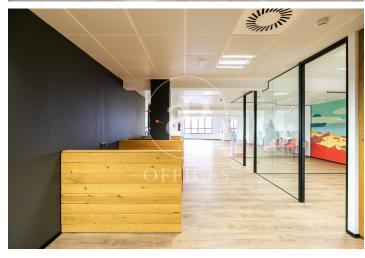

## Price upon request | 2,314 m<sup>2</sup>

Office for rent from 2,200 m2 implemented in 2 continuous floors (4-5th floor) in a building for exclusive use located in the 22@ district and Marina street, next to Glorias square. FEATURES: ? Office implanted with state-of-the-art furniture, Office kitchen and dining room. Open spaces, meeting rooms and individual offices. ? False ceiling with Osram luminaires and new air conditioning system with multi-section zones with VRV system. ? Windows with thermal glass and large double glazing. ? Flooring with raised floor for data network, individual booths, ? Complete men's and women's restrooms and adapted for wheelchairs. ? Community expenses and IBI, 2,747 euros (including heating). BUILDING CHARACTERISTICS: ? Curtain wall facade. ? 24-hour access. ? 4 elevators and 1 high-capacity freight elevator. ? 24-hour concierge service. Communications: ? BUS: 6, H14, N11, V23 - TRAM: T4 Teatro Nacional - METRO: L1 Marina / L4 Bogatell - Llacuna. Ideal for corporate companies looking for proximity to the center and at the same time be surrounded by technology companies, engineering and multicultural spaces in fusion with multinationals and students with new talents. Ideal logistics of training schools and masters. Be sure to visit our website to [...]