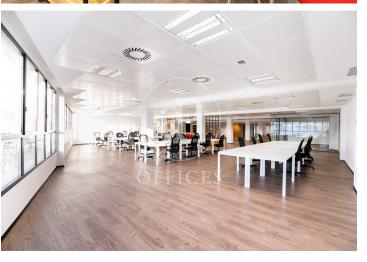

## Price upon request | 2,314 m<sup>2</sup>

Office for rent from 2,200 m2 implemented in 2 continuous floors (4-5th floor) in a building for exclusive use located in the 22@ district and Marina street, next to Glorias square. FEATURES: ? Office implanted with state-of-the-art furniture, Office kitchen and dining room. Open spaces, meeting rooms and individual offices. ? False ceiling with Osram luminaires and new air conditioning system with multi-section zones with VRV system. ? Windows with thermal glass and large double glazing. ? Flooring with raised floor for data network, individual booths, ? Complete men's and women's restrooms and adapted for wheelchairs. ? Community expenses and IBI, 2,747 euros (including heating). BUILDING CHARACTERISTICS: ? Curtain wall facade. ? 24-hour access. ? 4 elevators and 1 high-capacity freight elevator. ? 24-hour concierge service. Communications: ? BUS: 6, H14, N11, V23 - TRAM: T4 Teatro Nacional - METRO: L1 Marina / L4 Bogatell - Llacuna. Ideal for corporate companies looking for proximity to the center and at the same time be surrounded by technology companies, engineering and multicultural spaces in fusion with multinationals and students with new talents. Ideal logistics of training schools and masters. Be sure to visit our website to [...]