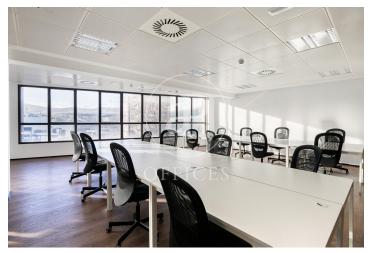

## Price upon request | 2,314 m<sup>2</sup>

Office for rent from 2,200 m2 implemented in 2 continuous floors (4-5th floor) in a building for exclusive use located in the 22@ district and Marina street, next to Glorias square. FEATURES: ? Office implanted with state-of-the-art furniture, Office kitchen and dining room. Open spaces, meeting rooms and individual offices. ? False ceiling with Osram luminaires and new air conditioning system with multi-section zones with VRV system. ? Windows with thermal glass and large double glazing. ? Flooring with raised floor for data network, individual booths, ? Complete men's and women's restrooms and adapted for wheelchairs. ? Community expenses and IBI, 2,747 euros (including heating). BUILDING CHARACTERISTICS: ? Curtain wall facade. ? 24-hour access. ? 4 elevators and 1 high-capacity freight elevator. ? 24-hour concierge service. Communications: ? BUS: 6, H14, N11, V23 - TRAM: T4 Teatro Nacional - METRO: L1 Marina / L4 Bogatell - Llacuna. Ideal for corporate companies looking for proximity to the center and at the same time be surrounded by technology companies, engineering and multicultural spaces in fusion with multinationals and students with new talents. Ideal logistics of training schools and masters. Be sure to visit our website to [...]