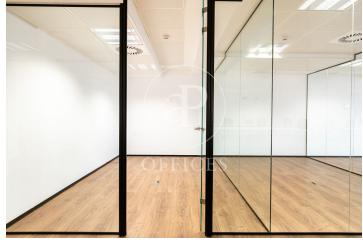

## Price upon request | 2,314 m<sup>2</sup>

Office for rent from 2,200 m2 implemented in 2 continuous floors (4-5th floor) in a building for exclusive use located in the 22@ district and Marina street, next to Glorias square. FEATURES: ? Office implanted with state-of-the-art furniture, Office kitchen and dining room. Open spaces, meeting rooms and individual offices. ? False ceiling with Osram luminaires and new air conditioning system with multi-section zones with VRV system. ? Windows with thermal glass and large double glazing. ? Flooring with raised floor for data network, individual booths, ? Complete men's and women's restrooms and adapted for wheelchairs. ? Community expenses and IBI, 2,747 euros (including heating). BUILDING CHARACTERISTICS: ? Curtain wall facade. ? 24-hour access. ? 4 elevators and 1 high-capacity freight elevator. ? 24-hour concierge service. Communications: ? BUS: 6, H14, N11, V23 - TRAM: T4 Teatro Nacional - METRO: L1 Marina / L4 Bogatell - Llacuna. Ideal for corporate companies looking for proximity to the center and at the same time be surrounded by technology companies, engineering and multicultural spaces in fusion with multinationals and students with new talents. Ideal logistics of training schools and masters. Be sure to visit our website to [...]