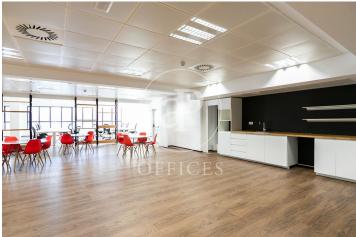

## Price upon request | 2,314 m<sup>2</sup>

Office for rent from 2,200 m2 implemented in 2 continuous floors (4-5th floor) in a building for exclusive use located in the 22@ district and Marina street, next to Glorias square. FEATURES: ? Office implanted with state-of-the-art furniture, Office kitchen and dining room. Open spaces, meeting rooms and individual offices. ? False ceiling with Osram luminaires and new air conditioning system with multi-section zones with VRV system. ? Windows with thermal glass and large double glazing. ? Flooring with raised floor for data network, individual booths, ? Complete men's and women's restrooms and adapted for wheelchairs. ? Community expenses and IBI, 2,747 euros (including heating). BUILDING CHARACTERISTICS: ? Curtain wall facade. ? 24-hour access. ? 4 elevators and 1 high-capacity freight elevator. ? 24-hour concierge service. Communications: ? BUS: 6, H14, N11, V23 - TRAM: T4 Teatro Nacional - METRO: L1 Marina / L4 Bogatell - Llacuna. Ideal for corporate companies looking for proximity to the center and at the same time be surrounded by technology companies, engineering and multicultural spaces in fusion with multinationals and students with new talents. Ideal logistics of training schools and masters. Be sure to visit our website to [...]