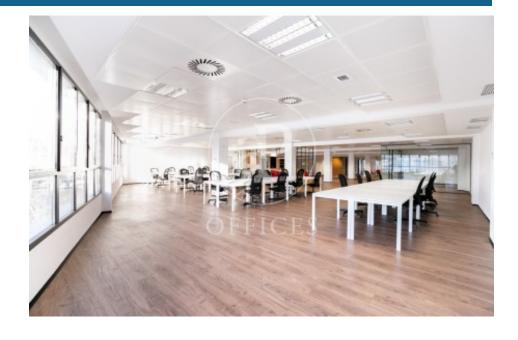

## Price upon request | 2,314 m<sup>2</sup>

Office for rent from 2,200 m2 implemented in 2 continuous floors (4-5th floor) in a building for exclusive use located in the 22@ district and Marina street, next to Glorias square. FEATURES: ? Office implanted with state-of-the-art furniture, Office kitchen and dining room. Open spaces, meeting rooms and individual offices. ? False ceiling with Osram luminaires and new air conditioning system with multi-section zones with VRV system. ? Windows with thermal glass and large double glazing. ? Flooring with raised floor for data network, individual booths, ? Complete men's and women's restrooms and adapted for wheelchairs. ? Community expenses and IBI, 2,747 euros (including heating). BUILDING CHARACTERISTICS: ? Curtain wall facade. ? 24-hour access. ? 4 elevators and 1 high-capacity freight elevator. ? 24-hour concierge service. Communications: ? BUS: 6, H14, N11, V23 - TRAM: T4 Teatro Nacional - METRO: L1 Marina / L4 Bogatell - Llacuna. Ideal for corporate companies looking for proximity to the center and at the same time be surrounded by technology companies, engineering and multicultural spaces in fusion with multinationals and students with new talents. Ideal logistics of training schools and masters. Be sure to visit our website to [...]