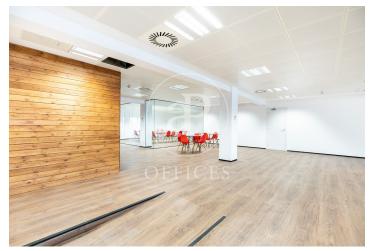

## Price upon request | 2,314 m<sup>2</sup>

Office for rent from 2,200 m2 implemented in 2 continuous floors (4-5th floor) in a building for exclusive use located in the 22@ district and Marina street, next to Glorias square. FEATURES: ? Office implanted with state-of-the-art furniture, Office kitchen and dining room. Open spaces, meeting rooms and individual offices. ? False ceiling with Osram luminaires and new air conditioning system with multi-section zones with VRV system. ? Windows with thermal glass and large double glazing. ? Flooring with raised floor for data network, individual booths, ? Complete men's and women's restrooms and adapted for wheelchairs. ? Community expenses and IBI, 2,747 euros (including heating). BUILDING CHARACTERISTICS: ? Curtain wall facade. ? 24-hour access. ? 4 elevators and 1 high-capacity freight elevator. ? 24-hour concierge service. Communications: ? BUS: 6, H14, N11, V23 - TRAM: T4 Teatro Nacional - METRO: L1 Marina / L4 Bogatell - Llacuna. Ideal for corporate companies looking for proximity to the center and at the same time be surrounded by technology companies, engineering and multicultural spaces in fusion with multinationals and students with new talents. Ideal logistics of training schools and masters. Be sure to visit our website to [...]