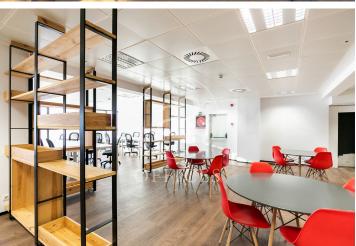

## Price upon request | 2,314 m<sup>2</sup>

Office for rent from 2,200 m2 implemented in 2 continuous floors (4-5th floor) in a building for exclusive use located in the 22@ district and Marina street, next to Glorias square. FEATURES: ? Office implanted with state-of-the-art furniture, Office kitchen and dining room. Open spaces, meeting rooms and individual offices. ? False ceiling with Osram luminaires and new air conditioning system with multi-section zones with VRV system. ? Windows with thermal glass and large double glazing. ? Flooring with raised floor for data network, individual booths, ? Complete men's and women's restrooms and adapted for wheelchairs. ? Community expenses and IBI, 2,747 euros (including heating). BUILDING CHARACTERISTICS: ? Curtain wall facade. ? 24-hour access. ? 4 elevators and 1 high-capacity freight elevator. ? 24-hour concierge service. Communications: ? BUS: 6, H14, N11, V23 - TRAM: T4 Teatro Nacional - METRO: L1 Marina / L4 Bogatell - Llacuna. Ideal for corporate companies looking for proximity to the center and at the same time be surrounded by technology companies, engineering and multicultural spaces in fusion with multinationals and students with new talents. Ideal logistics of training schools and masters. Be sure to visit our website to [...]