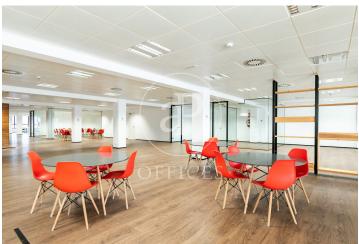

## Price upon request | 2,314 m<sup>2</sup>

Office for rent from 2,200 m2 implemented in 2 continuous floors (4-5th floor) in a building for exclusive use located in the 22@ district and Marina street, next to Glorias square. FEATURES: ? Office implanted with state-of-the-art furniture, Office kitchen and dining room. Open spaces, meeting rooms and individual offices. ? False ceiling with Osram luminaires and new air conditioning system with multi-section zones with VRV system. ? Windows with thermal glass and large double glazing. ? Flooring with raised floor for data network, individual booths, ? Complete men's and women's restrooms and adapted for wheelchairs. ? Community expenses and IBI, 2,747 euros (including heating). BUILDING CHARACTERISTICS: ? Curtain wall facade. ? 24-hour access. ? 4 elevators and 1 high-capacity freight elevator. ? 24-hour concierge service. Communications: ? BUS: 6, H14, N11, V23 - TRAM: T4 Teatro Nacional - METRO: L1 Marina / L4 Bogatell - Llacuna. Ideal for corporate companies looking for proximity to the center and at the same time be surrounded by technology companies, engineering and multicultural spaces in fusion with multinationals and students with new talents. Ideal logistics of training schools and masters. Be sure to visit our website to [...]