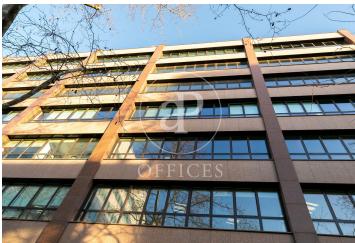

## Price upon request | 2,314 m<sup>2</sup>

Office for rent from 2,200 m2 implemented in 2 continuous floors (4-5th floor) in a building for exclusive use located in the 22@ district and Marina street, next to Glorias square. FEATURES: ? Office implanted with state-of-the-art furniture, Office kitchen and dining room. Open spaces, meeting rooms and individual offices. ? False ceiling with Osram luminaires and new air conditioning system with multi-section zones with VRV system. ? Windows with thermal glass and large double glazing. ? Flooring with raised floor for data network, individual booths, ? Complete men's and women's restrooms and adapted for wheelchairs. ? Community expenses and IBI, 2,747 euros (including heating). BUILDING CHARACTERISTICS: ? Curtain wall facade. ? 24-hour access. ? 4 elevators and 1 high-capacity freight elevator. ? 24-hour concierge service. Communications: ? BUS: 6, H14, N11, V23 - TRAM: T4 Teatro Nacional - METRO: L1 Marina / L4 Bogatell - Llacuna. Ideal for corporate companies looking for proximity to the center and at the same time be surrounded by technology companies, engineering and multicultural spaces in fusion with multinationals and students with new talents. Ideal logistics of training schools and masters. Be sure to visit our website to [...]