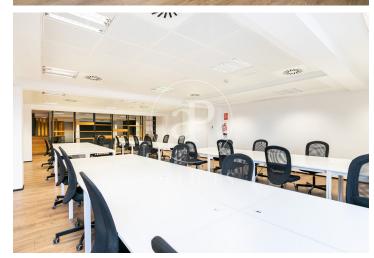

## Price upon request | 2,314 m<sup>2</sup>

Office for rent from 2,200 m2 implemented in 2 continuous floors (4-5th floor) in a building for exclusive use located in the 22@ district and Marina street, next to Glorias square. FEATURES: ? Office implanted with state-of-the-art furniture, Office kitchen and dining room. Open spaces, meeting rooms and individual offices. ? False ceiling with Osram luminaires and new air conditioning system with multi-section zones with VRV system. ? Windows with thermal glass and large double glazing. ? Flooring with raised floor for data network, individual booths, ? Complete men's and women's restrooms and adapted for wheelchairs. ? Community expenses and IBI, 2,747 euros (including heating). BUILDING CHARACTERISTICS: ? Curtain wall facade. ? 24-hour access. ? 4 elevators and 1 high-capacity freight elevator. ? 24-hour concierge service. Communications: ? BUS: 6, H14, N11, V23 - TRAM: T4 Teatro Nacional - METRO: L1 Marina / L4 Bogatell - Llacuna. Ideal for corporate companies looking for proximity to the center and at the same time be surrounded by technology companies, engineering and multicultural spaces in fusion with multinationals and students with new talents. Ideal logistics of training schools and masters. Be sure to visit our website to [...]