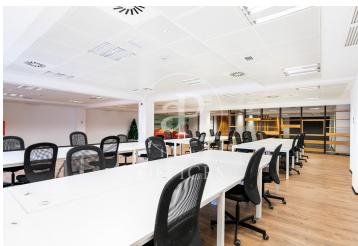

## Price upon request | 2,314 m<sup>2</sup>

Office for rent from 2,200 m2 implemented in 2 continuous floors (4-5th floor) in a building for exclusive use located in the 22@ district and Marina street, next to Glorias square. FEATURES: ? Office implanted with state-of-the-art furniture, Office kitchen and dining room. Open spaces, meeting rooms and individual offices. ? False ceiling with Osram luminaires and new air conditioning system with multi-section zones with VRV system. ? Windows with thermal glass and large double glazing. ? Flooring with raised floor for data network, individual booths, ? Complete men's and women's restrooms and adapted for wheelchairs. ? Community expenses and IBI, 2,747 euros (including heating). BUILDING CHARACTERISTICS: ? Curtain wall facade. ? 24-hour access. ? 4 elevators and 1 high-capacity freight elevator. ? 24-hour concierge service. Communications: ? BUS: 6, H14, N11, V23 - TRAM: T4 Teatro Nacional - METRO: L1 Marina / L4 Bogatell - Llacuna. Ideal for corporate companies looking for proximity to the center and at the same time be surrounded by technology companies, engineering and multicultural spaces in fusion with multinationals and students with new talents. Ideal logistics of training schools and masters. Be sure to visit our website to [...]