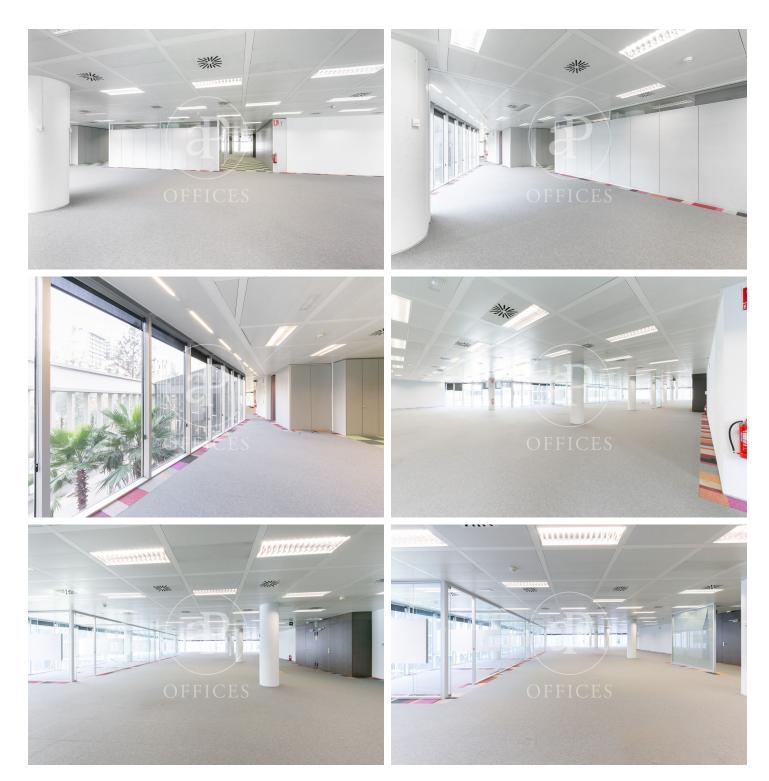

## Price upon request | 2,556 m<sup>2</sup> + 1,199 m<sup>2</sup> terrace

The entire second floor of the INTERFACE building is available, covering an area of 2,556 m<sup>2</sup>. It is a spacious, fully equipped, and wired open-plan office, ideal for companies looking to establish themselves in a professional, innovative, and well-connected environment. Technical features of the space: Area: 2,556 m<sup>2</sup> on a single floor. Fully wired floor (Category 6) with centralized rack and independent air conditioning. High natural light and flexible structure for redistribution. Ready for immediate occupancy. Economic conditions: Expected rent: €22/m<sup>2</sup>/month + VAT. Common expenses: €3.43/m<sup>2</sup>. IBI (2024): €1.35/m<sup>2</sup>. Climate control (Districlima) and electricity (Endesa) supplies based on consumption. Building services: Comprehensive maintenance: air conditioning, electricity, plumbing, sanitation, and common areas. General cleaning of common areas and restrooms, including consumable supplies. Reception service from 08:00 to 20:00 h and 24-hour concierge. Access control and fire detection system maintenance. Gardening and façade cleaning. Centralized management through the GMAO platform. Added value: Rooftop Experience INTERFACE building tenants have exclusive access to a 1,200 m<sup>2</sup> rooftop terrace with panoramic [...]