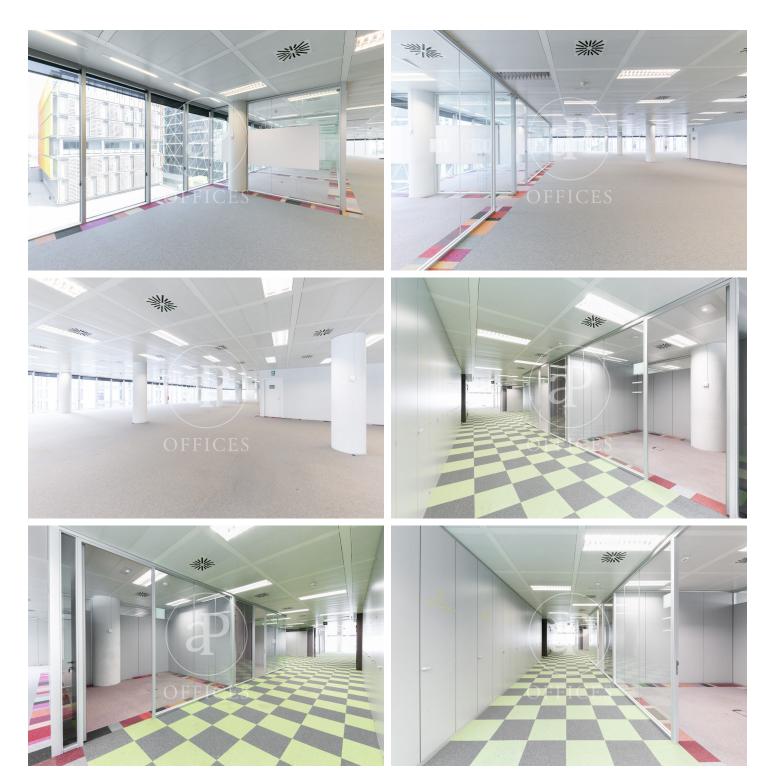

## Price upon request | 2,556 m<sup>2</sup> + 1,199 m<sup>2</sup> terrace

The entire second floor of the INTERFACE building is available, covering an area of 2,556 m<sup>2</sup>. It is a spacious, fully equipped, and wired open-plan office, ideal for companies looking to establish themselves in a professional, innovative, and well-connected environment. Technical features of the space: Area: 2,556 m<sup>2</sup> on a single floor. Fully wired floor (Category 6) with centralized rack and independent air conditioning. High natural light and flexible structure for redistribution. Ready for immediate occupancy. Economic conditions: Expected rent: €22/m<sup>2</sup>/month + VAT. Common expenses: €3.43/m<sup>2</sup>. IBI (2024): €1.35/m<sup>2</sup>. Climate control (Districlima) and electricity (Endesa) supplies based on consumption. Building services: Comprehensive maintenance: air conditioning, electricity, plumbing, sanitation, and common areas. General cleaning of common areas and restrooms, including consumable supplies. Reception service from 08:00 to 20:00 h and 24-hour concierge. Access control and fire detection system maintenance. Gardening and façade cleaning. Centralized management through the GMAO platform. Added value: Rooftop Experience INTERFACE building tenants have exclusive access to a 1,200 m<sup>2</sup> rooftop terrace with panoramic [...]