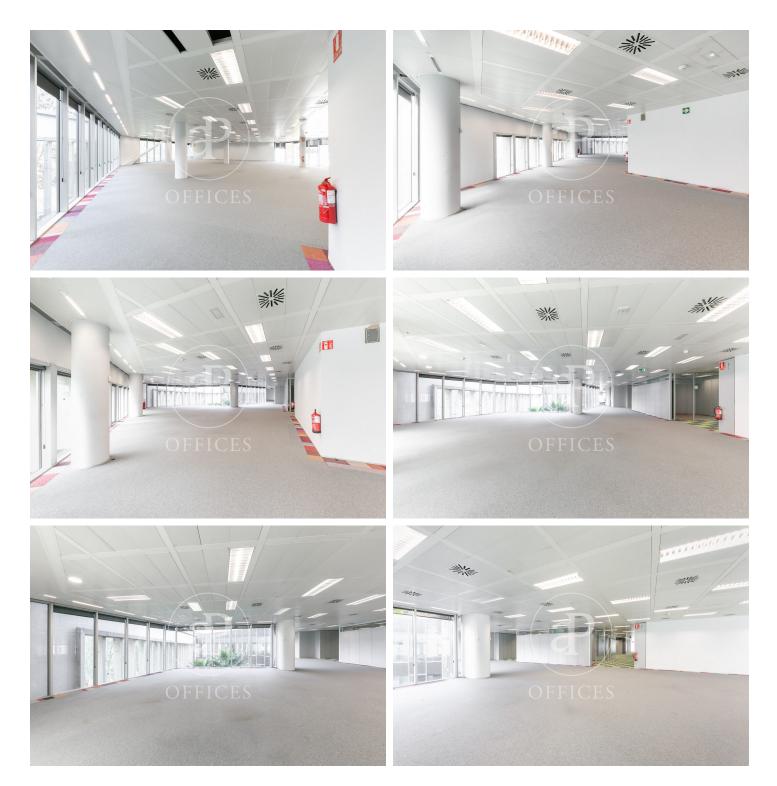

## Price upon request | 2,556 m<sup>2</sup> + 1,199 m<sup>2</sup> terrace

The entire second floor of the INTERFACE building is available, covering an area of 2,556 m<sup>2</sup>. It is a spacious, fully equipped, and wired open-plan office, ideal for companies looking to establish themselves in a professional, innovative, and well-connected environment. Technical features of the space: Area: 2,556 m<sup>2</sup> on a single floor. Fully wired floor (Category 6) with centralized rack and independent air conditioning. High natural light and flexible structure for redistribution. Ready for immediate occupancy. Economic conditions: Expected rent: €22/m<sup>2</sup>/month + VAT. Common expenses: €3.43/m<sup>2</sup>. IBI (2024): €1.35/m<sup>2</sup>. Climate control (Districlima) and electricity (Endesa) supplies based on consumption. Building services: Comprehensive maintenance: air conditioning, electricity, plumbing, sanitation, and common areas. General cleaning of common areas and restrooms, including consumable supplies. Reception service from 08:00 to 20:00 h and 24-hour concierge. Access control and fire detection system maintenance. Gardening and façade cleaning. Centralized management through the GMAO platform. Added value: Rooftop Experience INTERFACE building tenants have exclusive access to a 1,200 m<sup>2</sup> rooftop terrace with panoramic [...]