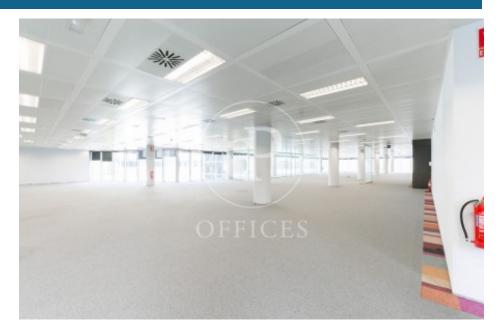

## Price upon request | 2,556 m<sup>2</sup> + 1,199 m<sup>2</sup> terrace

The entire second floor of the INTERFACE building is available, covering an area of 2,556 m<sup>2</sup>. It is a spacious, fully equipped, and wired open-plan office, ideal for companies looking to establish themselves in a professional, innovative, and well-connected environment. Technical features of the space: Area: 2,556 m<sup>2</sup> on a single floor. Fully wired floor (Category 6) with centralized rack and independent air conditioning. High natural light and flexible structure for redistribution. Ready for immediate occupancy. Economic conditions: Expected rent: €22/m<sup>2</sup>/month + VAT. Common expenses: €3.43/m<sup>2</sup>. IBI (2024): €1.35/m<sup>2</sup>. Climate control (Districlima) and electricity (Endesa) supplies based on consumption. Building services: Comprehensive maintenance: air conditioning, electricity, plumbing, sanitation, and common areas. General cleaning of common areas and restrooms, including consumable supplies. Reception service from 08:00 to 20:00 h and 24-hour concierge. Access control and fire detection system maintenance. Gardening and façade cleaning. Centralized management through the GMAO platform. Added value: Rooftop Experience INTERFACE building tenants have exclusive access to a 1,200 m<sup>2</sup> rooftop terrace with panoramic [...]