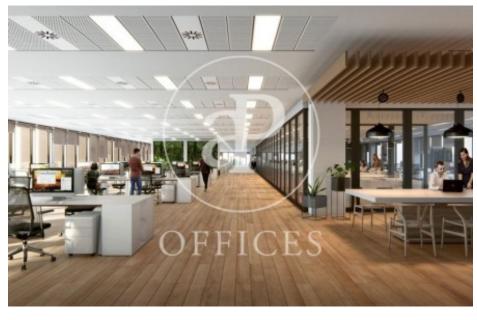

## Price from 30,360 € | Surface 1320 m<sup>2</sup> - 2948 m<sup>2</sup> | 6 Units

Newly built office building designed by the prestigious architecture firm GCA. Located in the Super Illa del 22 @ in Badajoz Axis. It has an excellent presence in the heart of 22 @. The property has a total area of 14,972sqm. Of these 1,400sqm of public patios and private terraces; open surfaces and spacious hall with double height ceiling. -Lighting and air conditioning suspended from the ceiling -BMS air system -Pre-Certification Leed Platinium -5 elevator cores -Parking spaces in the building, for cars, motorcycles and bicycles -Toilets on each floor AVAILABLE: 1 QUARTER / 2022 Excellent transport communications: -Airport: 20 minutes -Car: Ronda del Litoral and Av. Diagonal -Metro: L1 & L4 -Bus: 192, H14, V23, V25, N7, N8, N11 -Tram: T4, T5, T6 Contact us for more information. Be sure to visit our website to assess other options: https://www.aoficinas.es/