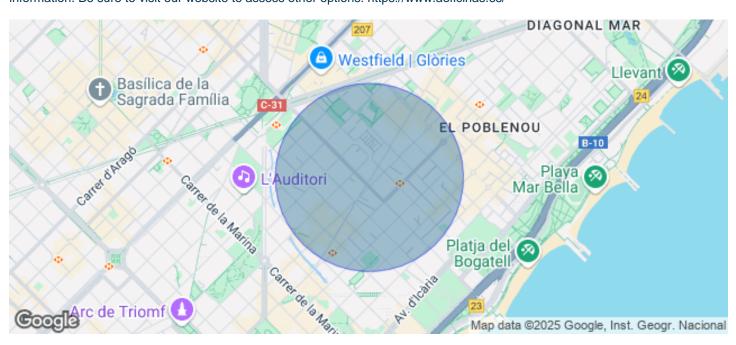

## Barcelona / 22@

- Security
- Concierge
- A/C
- Heating
- Parking
- Condition: New
- Terrace

## Price from 30,360 € | Surface 1320 m<sup>2</sup> - 2948 m<sup>2</sup> | 6 Units

Newly built office building designed by the prestigious architecture firm GCA. Located in the Super Illa del 22 @ in Badajoz Axis. It has an excellent presence in the heart of 22 @. The property has a total area of 14,972sqm. Of these 1,400sqm of public patios and private terraces; open surfaces and spacious hall with double height ceiling. -Lighting and air conditioning suspended from the ceiling -BMS air system -Pre-Certification Leed Platinium -5 elevator cores -Parking spaces in the building, for cars, motorcycles and bicycles -Toilets on each floor AVAILABLE: 1 QUARTER / 2022 Excellent transport communications: -Airport: 20 minutes -Car: Ronda del Litoral and Av. Diagonal -Metro: L1 & L4 -Bus: 192, H14, V23, V25, N7, N8, N11 -Tram: T4, T5, T6 Contact us for more information. Be sure to visit our website to assess other options: https://www.aoficinas.es/