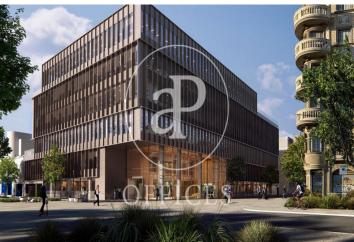

## Price from 30,360 € | Surface 1320 m<sup>2</sup> - 2948 m<sup>2</sup> | 6 Units

Newly built office building designed by the prestigious architecture firm GCA. Located in the Super Illa del 22 @ in Badajoz Axis. It has an excellent presence in the heart of 22 @. The property has a total area of 14,972sqm. Of these 1,400sqm of public patios and private terraces; open surfaces and spacious hall with double height ceiling. -Lighting and air conditioning suspended from the ceiling -BMS air system -Pre-Certification Leed Platinium -5 elevator cores -Parking spaces in the building, for cars, motorcycles and bicycles -Toilets on each floor AVAILABLE: 1 QUARTER / 2022 Excellent transport communications: -Airport: 20 minutes -Car: Ronda del Litoral and Av. Diagonal -Metro: L1 & L4 -Bus: 192, H14, V23, V25, N7, N8, N11 -Tram: T4, T5, T6 Contact us for more information. Be sure to visit our website to assess other options: https://www.aoficinas.es/

Price/m<sup>2</sup>

23 €/m<sup>2</sup>

The information about any property is not binding to any offer or contract. Any verbal or written declaration made by aProperties with regards to the value or condition of the property should not be considered accurate or factual. The pictures make reference to some parts of the property at the times that they were taken. The areas, dimensions and distances that are given are approximate and should be checked by the client. The images are computer generated and are just an approximate indication of the real appearance of the property; these may change at any time. The information with regards to the property may also change at any time.