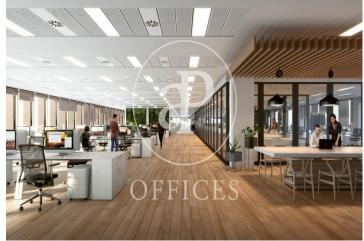

## Price from 30,360 € | Surface 1320 m<sup>2</sup> - 2948 m<sup>2</sup> | 6 Units

Newly built office building designed by the prestigious architecture firm GCA. Located in the Super Illa del 22 @ in Badajoz Axis. It has an excellent presence in the heart of 22 @. The property has a total area of 14,972sqm. Of these 1,400sqm of public patios and private terraces; open surfaces and spacious hall with double height ceiling. -Lighting and air conditioning suspended from the ceiling -BMS air system -Pre-Certification Leed Platinium -5 elevator cores -Parking spaces in the building, for cars, motorcycles and bicycles -Toilets on each floor AVAILABLE: 1 QUARTER / 2022 Excellent transport communications: -Airport: 20 minutes -Car: Ronda del Litoral and Av. Diagonal -Metro: L1 & L4 -Bus: 192, H14, V23, V25, N7, N8, N11 -Tram: T4, T5, T6 Contact us for more information. Be sure to visit our website to assess other options: https://www.aoficinas.es/