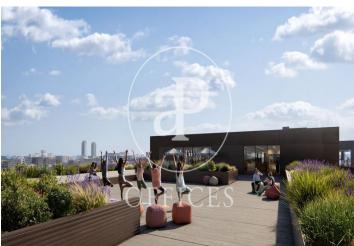

## Price from 30,360 € | Surface 1320 m<sup>2</sup> - 2948 m<sup>2</sup> | 6 Units

Newly built office building designed by the prestigious architecture firm GCA. Located in the Super Illa del 22 @ in Badajoz Axis. It has an excellent presence in the heart of 22 @. The property has a total area of 14,972sqm. Of these 1,400sqm of public patios and private terraces; open surfaces and spacious hall with double height ceiling. -Lighting and air conditioning suspended from the ceiling -BMS air system -Pre-Certification Leed Platinium -5 elevator cores -Parking spaces in the building, for cars, motorcycles and bicycles -Toilets on each floor AVAILABLE: 1 QUARTER / 2022 Excellent transport communications: -Airport: 20 minutes -Car: Ronda del Litoral and Av. Diagonal -Metro: L1 & L4 -Bus: 192, H14, V23, V25, N7, N8, N11 -Tram: T4, T5, T6 Contact us for more information. Be sure to visit our website to assess other options: https://www.aoficinas.es/

Price/m<sup>2</sup>

23 €/m<sup>2</sup>

The information about any property is not binding to any offer or contract. Any verbal or written declaration made by aProperties with regards to the value or condition of the property should not be considered accurate or factual. The pictures make reference to some parts of the property at the times that they were taken. The areas, dimensions and distances that are given are approximate and should be checked by the client. The images are computer generated and are just an approximate indication of the real appearance of the property; these may change at any time. The information with regards to the property may also change at any time.