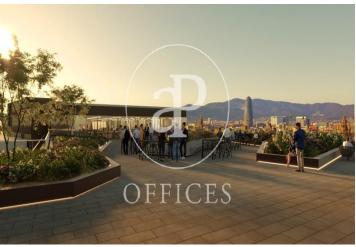

## Price from 30,360 € | Surface 1320 m<sup>2</sup> - 2948 m<sup>2</sup> | 6 Units

Newly built office building designed by the prestigious architecture firm GCA. Located in the Super Illa del 22 @ in Badajoz Axis. It has an excellent presence in the heart of 22 @. The property has a total area of 14,972sqm. Of these 1,400sqm of public patios and private terraces; open surfaces and spacious hall with double height ceiling. -Lighting and air conditioning suspended from the ceiling -BMS air system -Pre-Certification Leed Platinium -5 elevator cores -Parking spaces in the building, for cars, motorcycles and bicycles -Toilets on each floor AVAILABLE: 1 QUARTER / 2022 Excellent transport communications: -Airport: 20 minutes -Car: Ronda del Litoral and Av. Diagonal -Metro: L1 & L4 -Bus: 192, H14, V23, V25, N7, N8, N11 -Tram: T4, T5, T6 Contact us for more information. Be sure to visit our website to assess other options: https://www.aoficinas.es/