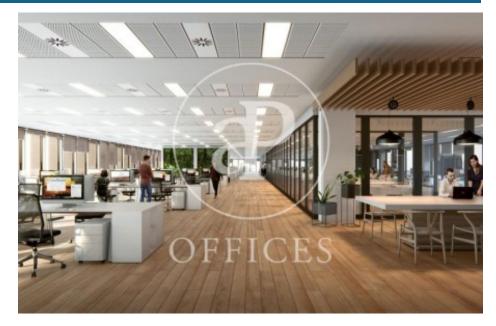

## Price from 30,360 € | Surface 1320 m<sup>2</sup> - 2948 m<sup>2</sup> | 6 Units

Newly built office building designed by the prestigious architecture firm GCA. Located in the Super Illa del 22 @ in Badajoz Axis. It has an excellent presence in the heart of 22 @. The property has a total area of 14,972sqm. Of these 1,400sqm of public patios and private terraces; open surfaces and spacious hall with double height ceiling. -Lighting and air conditioning suspended from the ceiling -BMS air system -Pre-Certification Leed Platinium -5 elevator cores -Parking spaces in the building, for cars, motorcycles and bicycles -Toilets on each floor AVAILABLE: 1 QUARTER / 2022 Excellent transport communications: -Airport: 20 minutes -Car: Ronda del Litoral and Av. Diagonal -Metro: L1 & L4 -Bus: 192, H14, V23, V25, N7, N8, N11 -Tram: T4, T5, T6 Contact us for more information. Be sure to visit our website to assess other options: https://www.aoficinas.es/