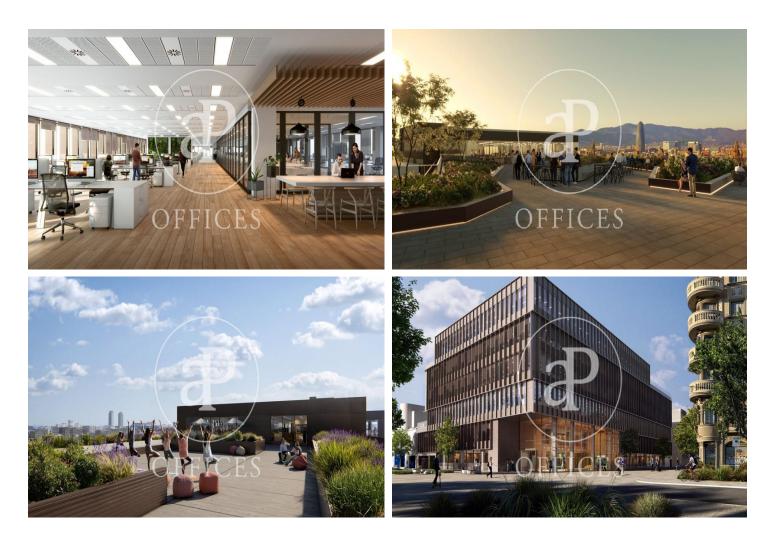

## Price from 30,360 € | Surface 1320 m<sup>2</sup> - 2948 m<sup>2</sup> | 6 Units

Newly built office building designed by the prestigious architecture firm GCA. Located in the Super Illa del 22 @ in Badajoz Axis. It has an excellent presence in the heart of 22 @. The property has a total area of 14,972sqm. Of these 1,400sqm of public patios and private terraces; open surfaces and spacious hall with double height ceiling. -Lighting and air conditioning suspended from the ceiling -BMS air system -Pre-Certification Leed Platinium -5 elevator cores -Parking spaces in the building, for cars, motorcycles and bicycles -Toilets on each floor AVAILABLE: 1 QUARTER / 2022 Excellent transport communications: -Airport: 20 minutes -Car: Ronda del Litoral and Av. Diagonal -Metro: L1 & L4 -Bus: 192, H14, V23, V25, N7, N8, N11 -Tram: T4, T5, T6 Contact us for more information. Be sure to visit our website to assess other options: https://www.aoficinas.es/