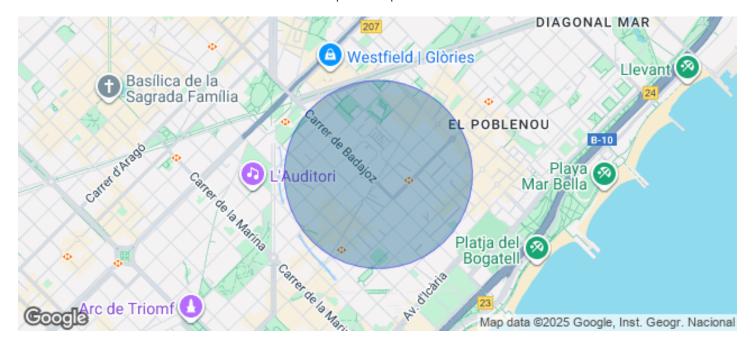

## Price from 30,360 € | Surface 1320 m<sup>2</sup> - 2948 m<sup>2</sup> | 6 Units

Newly built office building designed by the prestigious architecture firm GCA. Located in the Super Illa del 22 @ in Badajoz Axis. It has an excellent presence in the heart of 22 @. The property has a total area of 14,972sqm. Of these 1,400sqm of public patios and private terraces; open surfaces and spacious hall with double height ceiling. -Lighting and air conditioning suspended from the ceiling -BMS air system -Pre-Certification Leed Platinium -5 elevator cores -Parking spaces in the building, for cars, motorcycles and bicycles -Toilets on each floor AVAILABLE: 1 QUARTER / 2022 Excellent transport communications: -Airport: 20 minutes -Car: Ronda del Litoral and Av. Diagonal -Metro: L1 & L4 -Bus: 192, H14, V23, V25, N7, N8, N11 -Tram: T4, T5, T6 Contact us for more information. Be sure to visit our website to assess other options: https://www.aoficinas.es/