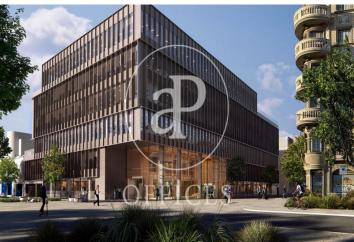

## 30,360 ∈ | 1,865 m<sup>2</sup> | 23 €/m<sup>2</sup> | Charges 3.5€/m2/mes

Newly built office building designed by the prestigious architecture firm GCA. Located in the Super Illa del 22 @ in Badajoz Axis. It has an excellent presence in the heart of 22 @. The property has a total area of 14,972sqm. Of these 1,400sqm of public patios and private terraces; open surfaces and spacious hall with double height ceiling. -Lighting and air conditioning suspended from the ceiling -BMS air system -Pre-Certification Leed Platinium -5 elevator cores -Parking spaces in the building, for cars, motorcycles and bicycles -Toilets on each floor AVAILABLE: 1 QUARTER / 2022 Excellent transport communications: -Airport: 20 minutes -Car: Ronda del Litoral and Av. Diagonal -Metro: L1 & L4 -Bus: 192, H14, V23, V25, N7, N8, N11 -Tram: T4, T5, T6 Contact us for more information. Be sure to visit our website to assess other options: https://www.aoficinas.es/