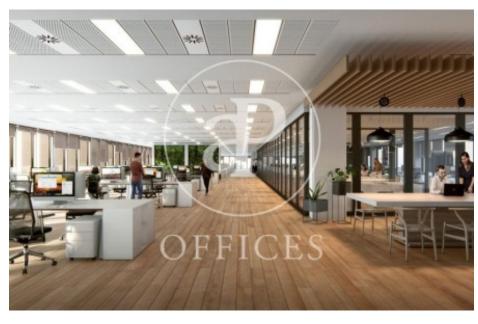

## 30,360 ∈ | 1,865 m<sup>2</sup> | 23 €/m<sup>2</sup> | Charges 3.5€/m2/mes

Newly built office building designed by the prestigious architecture firm GCA. Located in the Super Illa del 22 @ in Badajoz Axis. It has an excellent presence in the heart of 22 @. The property has a total area of 14,972sqm. Of these 1,400sqm of public patios and private terraces; open surfaces and spacious hall with double height ceiling. -Lighting and air conditioning suspended from the ceiling -BMS air system -Pre-Certification Leed Platinium -5 elevator cores -Parking spaces in the building, for cars, motorcycles and bicycles -Toilets on each floor AVAILABLE: 1 QUARTER / 2022 Excellent transport communications: -Airport: 20 minutes -Car: Ronda del Litoral and Av. Diagonal -Metro: L1 & L4 -Bus: 192, H14, V23, V25, N7, N8, N11 -Tram: T4, T5, T6 Contact us for more information. Be sure to visit our website to assess other options: https://www.aoficinas.es/