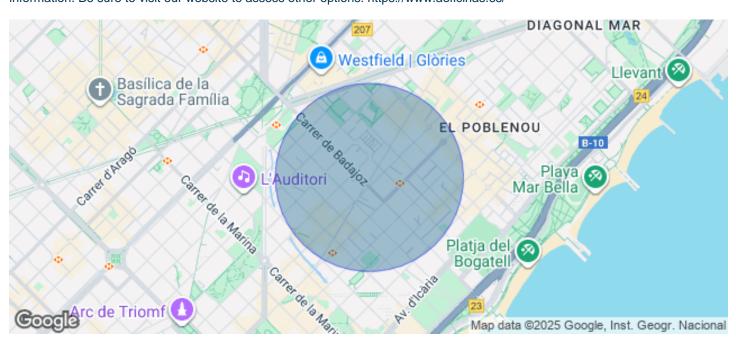

## Barcelona / 22@

- Security
- Concierge
- A/C
- Heating
- **Parking**
- Condition: New
- Terrace

## 30,360 ∈ | 1,865 m<sup>2</sup> | 23 €/m<sup>2</sup> | Charges 3.5€/m2/mes

Newly built office building designed by the prestigious architecture firm GCA. Located in the Super Illa del 22 @ in Badajoz Axis. It has an excellent presence in the heart of 22 @. The property has a total area of 14,972sqm. Of these 1,400sqm of public patios and private terraces; open surfaces and spacious hall with double height ceiling. -Lighting and air conditioning suspended from the ceiling -BMS air system -Pre-Certification Leed Platinium -5 elevator cores -Parking spaces in the building, for cars, motorcycles and bicycles -Toilets on each floor AVAILABLE: 1 QUARTER / 2022 Excellent transport communications: -Airport: 20 minutes -Car: Ronda del Litoral and Av. Diagonal -Metro: L1 & L4 -Bus: 192, H14, V23, V25, N7, N8, N11 -Tram: T4, T5, T6 Contact us for more information. Be sure to visit our website to assess other options: https://www.aoficinas.es/