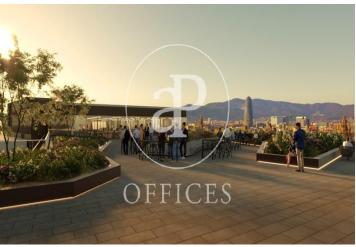

## Barcelona / 22@

- Security
- Concierge
- A/C
- Heating
- **Parking**
- Condition: New
- Terrace

## 30,360 ∈ | 1,865 m<sup>2</sup> | 23 €/m<sup>2</sup> | Charges 3.5€/m2/mes

Newly built office building designed by the prestigious architecture firm GCA. Located in the Super Illa del 22 @ in Badajoz Axis. It has an excellent presence in the heart of 22 @. The property has a total area of 14,972sqm. Of these 1,400sqm of public patios and private terraces; open surfaces and spacious hall with double height ceiling. -Lighting and air conditioning suspended from the ceiling -BMS air system -Pre-Certification Leed Platinium -5 elevator cores -Parking spaces in the building, for cars, motorcycles and bicycles -Toilets on each floor AVAILABLE: 1 QUARTER / 2022 Excellent transport communications: -Airport: 20 minutes -Car: Ronda del Litoral and Av. Diagonal -Metro: L1 & L4 -Bus: 192, H14, V23, V25, N7, N8, N11 -Tram: T4, T5, T6 Contact us for more information. Be sure to visit our website to assess other options: https://www.aoficinas.es/