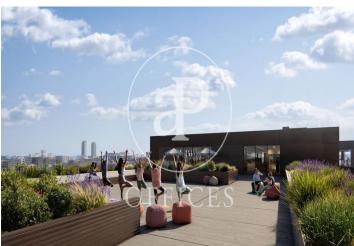

## 30,360 ∈ | 1,865 m<sup>2</sup> | 23 €/m<sup>2</sup> | Charges 3.5€/m2/mes

Newly built office building designed by the prestigious architecture firm GCA. Located in the Super Illa del 22 @ in Badajoz Axis. It has an excellent presence in the heart of 22 @. The property has a total area of 14,972sqm. Of these 1,400sqm of public patios and private terraces; open surfaces and spacious hall with double height ceiling. -Lighting and air conditioning suspended from the ceiling -BMS air system -Pre-Certification Leed Platinium -5 elevator cores -Parking spaces in the building, for cars, motorcycles and bicycles -Toilets on each floor AVAILABLE: 1 QUARTER / 2022 Excellent transport communications: -Airport: 20 minutes -Car: Ronda del Litoral and Av. Diagonal -Metro: L1 & L4 -Bus: 192, H14, V23, V25, N7, N8, N11 -Tram: T4, T5, T6 Contact us for more information. Be sure to visit our website to assess other options: https://www.aoficinas.es/