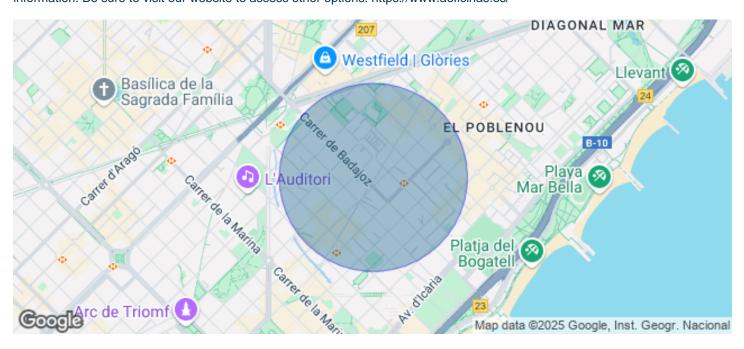

## 30,360 € | 2,770 m<sup>2</sup> | 23 €/m<sup>2</sup> | Charges 3.5€/m2/mes

Newly built office building designed by the prestigious architecture firm GCA. Located in the Super Illa del 22 @ in Badajoz Axis. It has an excellent presence in the heart of 22 @. The property has a total area of 14,972sqm. Of these 1,400sqm of public patios and private terraces; open surfaces and spacious hall with double height ceiling. -Lighting and air conditioning suspended from the ceiling -BMS air system -Pre-Certification Leed Platinium -5 elevator cores -Parking spaces in the building, for cars, motorcycles and bicycles -Toilets on each floor AVAILABLE: 1 QUARTER / 2022 Excellent transport communications: -Airport: 20 minutes -Car: Ronda del Litoral and Av. Diagonal -Metro: L1 & L4 -Bus: 192, H14, V23, V25, N7, N8, N11 -Tram: T4, T5, T6 Contact us for more information. Be sure to visit our website to assess other options: https://www.aoficinas.es/