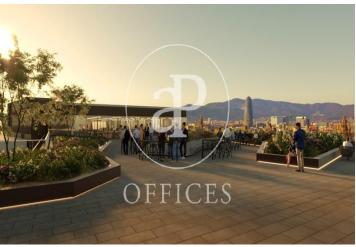

## 30,360 € | 2,770 m<sup>2</sup> | 23 €/m<sup>2</sup> | Charges 3.5€/m2/mes

Newly built office building designed by the prestigious architecture firm GCA. Located in the Super Illa del 22 @ in Badajoz Axis. It has an excellent presence in the heart of 22 @. The property has a total area of 14,972sqm. Of these 1,400sqm of public patios and private terraces; open surfaces and spacious hall with double height ceiling. -Lighting and air conditioning suspended from the ceiling -BMS air system -Pre-Certification Leed Platinium -5 elevator cores -Parking spaces in the building, for cars, motorcycles and bicycles -Toilets on each floor AVAILABLE: 1 QUARTER / 2022 Excellent transport communications: -Airport: 20 minutes -Car: Ronda del Litoral and Av. Diagonal -Metro: L1 & L4 -Bus: 192, H14, V23, V25, N7, N8, N11 -Tram: T4, T5, T6 Contact us for more information. Be sure to visit our website to assess other options: https://www.aoficinas.es/