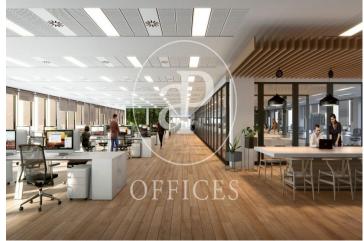

## 30,360 € | 2,770 m<sup>2</sup> | 23 €/m<sup>2</sup> | Charges 3.5€/m2/mes

Newly built office building designed by the prestigious architecture firm GCA. Located in the Super Illa del 22 @ in Badajoz Axis. It has an excellent presence in the heart of 22 @. The property has a total area of 14,972sqm. Of these 1,400sqm of public patios and private terraces; open surfaces and spacious hall with double height ceiling. -Lighting and air conditioning suspended from the ceiling -BMS air system -Pre-Certification Leed Platinium -5 elevator cores -Parking spaces in the building, for cars, motorcycles and bicycles -Toilets on each floor AVAILABLE: 1 QUARTER / 2022 Excellent transport communications: -Airport: 20 minutes -Car: Ronda del Litoral and Av. Diagonal -Metro: L1 & L4 -Bus: 192, H14, V23, V25, N7, N8, N11 -Tram: T4, T5, T6 Contact us for more information. Be sure to visit our website to assess other options: https://www.aoficinas.es/