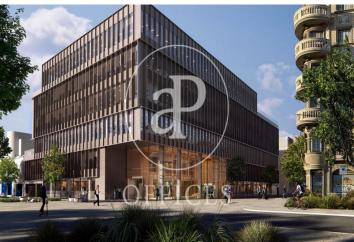

## 30,360 € | 2,770 m<sup>2</sup> | 23 €/m<sup>2</sup> | Charges 3.5€/m2/mes

Newly built office building designed by the prestigious architecture firm GCA. Located in the Super Illa del 22 @ in Badajoz Axis. It has an excellent presence in the heart of 22 @. The property has a total area of 14,972sqm. Of these 1,400sqm of public patios and private terraces; open surfaces and spacious hall with double height ceiling. -Lighting and air conditioning suspended from the ceiling -BMS air system -Pre-Certification Leed Platinium -5 elevator cores -Parking spaces in the building, for cars, motorcycles and bicycles -Toilets on each floor AVAILABLE: 1 QUARTER / 2022 Excellent transport communications: -Airport: 20 minutes -Car: Ronda del Litoral and Av. Diagonal -Metro: L1 & L4 -Bus: 192, H14, V23, V25, N7, N8, N11 -Tram: T4, T5, T6 Contact us for more information. Be sure to visit our website to assess other options: https://www.aoficinas.es/