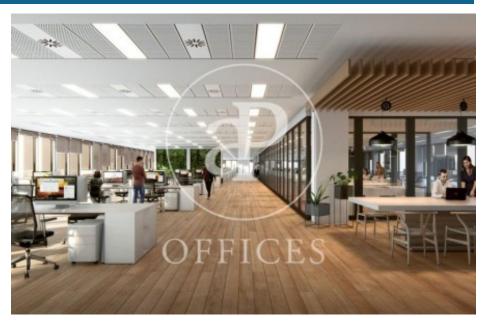

## 30,360 € | 2,770 m<sup>2</sup> | 23 €/m<sup>2</sup> | Charges 3.5€/m2/mes

Newly built office building designed by the prestigious architecture firm GCA. Located in the Super Illa del 22 @ in Badajoz Axis. It has an excellent presence in the heart of 22 @. The property has a total area of 14,972sqm. Of these 1,400sqm of public patios and private terraces; open surfaces and spacious hall with double height ceiling. -Lighting and air conditioning suspended from the ceiling -BMS air system -Pre-Certification Leed Platinium -5 elevator cores -Parking spaces in the building, for cars, motorcycles and bicycles -Toilets on each floor AVAILABLE: 1 QUARTER / 2022 Excellent transport communications: -Airport: 20 minutes -Car: Ronda del Litoral and Av. Diagonal -Metro: L1 & L4 -Bus: 192, H14, V23, V25, N7, N8, N11 -Tram: T4, T5, T6 Contact us for more information. Be sure to visit our website to assess other options: https://www.aoficinas.es/