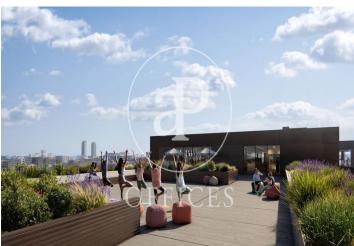

## 30,360 € | 2,770 m<sup>2</sup> | 23 €/m<sup>2</sup> | Charges 3.5€/m2/mes

Newly built office building designed by the prestigious architecture firm GCA. Located in the Super Illa del 22 @ in Badajoz Axis. It has an excellent presence in the heart of 22 @. The property has a total area of 14,972sqm. Of these 1,400sqm of public patios and private terraces; open surfaces and spacious hall with double height ceiling. -Lighting and air conditioning suspended from the ceiling -BMS air system -Pre-Certification Leed Platinium -5 elevator cores -Parking spaces in the building, for cars, motorcycles and bicycles -Toilets on each floor AVAILABLE: 1 QUARTER / 2022 Excellent transport communications: -Airport: 20 minutes -Car: Ronda del Litoral and Av. Diagonal -Metro: L1 & L4 -Bus: 192, H14, V23, V25, N7, N8, N11 -Tram: T4, T5, T6 Contact us for more information. Be sure to visit our website to assess other options: https://www.aoficinas.es/