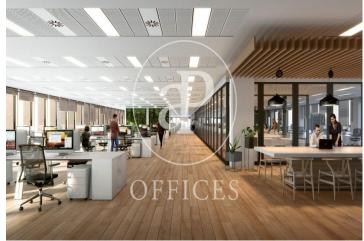

## $30,360 \in |2,949 \text{ m}^2| 23 \in /\text{m}^2| \text{ Charges } 3.5 \in /\text{m}2/\text{mes}$

Newly built office building designed by the prestigious architecture firm GCA. Located in the Super Illa del 22 @ in Badajoz Axis. It has an excellent presence in the heart of 22 @. The property has a total area of 14,972sqm. Of these 1,400sqm of public patios and private terraces; open surfaces and spacious hall with double height ceiling. -Lighting and air conditioning suspended from the ceiling -BMS air system -Pre-Certification Leed Platinium -5 elevator cores -Parking spaces in the building, for cars, motorcycles and bicycles -Toilets on each floor AVAILABLE: 1 QUARTER / 2022 Excellent transport communications: -Airport: 20 minutes -Car: Ronda del Litoral and Av. Diagonal -Metro: L1 & L4 -Bus: 192, H14, V23, V25, N7, N8, N11 -Tram: T4, T5, T6 Contact us for more information. Be sure to visit our website to assess other options: https://www.aoficinas.es/