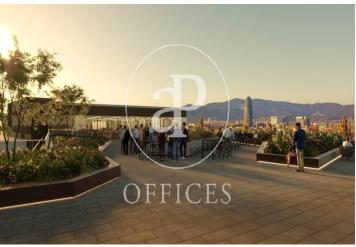

## Barcelona / 22@

- Security
- Concierge
- A/C
- Heating
- **Parking**
- Condition: New
- Terrace

## $30,360 \in |2,949 \text{ m}^2| 23 \in /\text{m}^2| \text{ Charges } 3.5 \in /\text{m}2/\text{mes}$

Newly built office building designed by the prestigious architecture firm GCA. Located in the Super Illa del 22 @ in Badajoz Axis. It has an excellent presence in the heart of 22 @. The property has a total area of 14,972sqm. Of these 1,400sqm of public patios and private terraces; open surfaces and spacious hall with double height ceiling. -Lighting and air conditioning suspended from the ceiling -BMS air system -Pre-Certification Leed Platinium -5 elevator cores -Parking spaces in the building, for cars, motorcycles and bicycles -Toilets on each floor AVAILABLE: 1 QUARTER / 2022 Excellent transport communications: -Airport: 20 minutes -Car: Ronda del Litoral and Av. Diagonal -Metro: L1 & L4 -Bus: 192, H14, V23, V25, N7, N8, N11 -Tram: T4, T5, T6 Contact us for more information. Be sure to visit our website to assess other options: https://www.aoficinas.es/