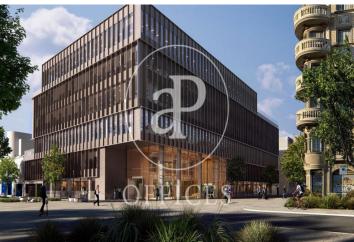

## $30,360 \in |2,949 \text{ m}^2| 23 \in /\text{m}^2| \text{ Charges } 3.5 \in /\text{m}2/\text{mes}$

Newly built office building designed by the prestigious architecture firm GCA. Located in the Super Illa del 22 @ in Badajoz Axis. It has an excellent presence in the heart of 22 @. The property has a total area of 14,972sqm. Of these 1,400sqm of public patios and private terraces; open surfaces and spacious hall with double height ceiling. -Lighting and air conditioning suspended from the ceiling -BMS air system -Pre-Certification Leed Platinium -5 elevator cores -Parking spaces in the building, for cars, motorcycles and bicycles -Toilets on each floor AVAILABLE: 1 QUARTER / 2022 Excellent transport communications: -Airport: 20 minutes -Car: Ronda del Litoral and Av. Diagonal -Metro: L1 & L4 -Bus: 192, H14, V23, V25, N7, N8, N11 -Tram: T4, T5, T6 Contact us for more information. Be sure to visit our website to assess other options: https://www.aoficinas.es/