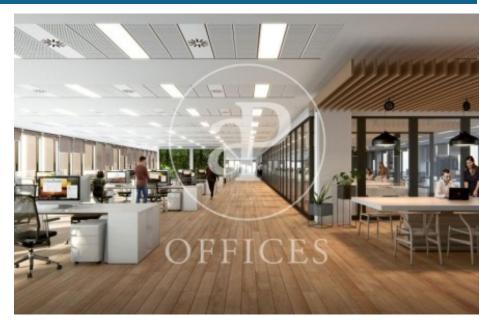

## $30,360 \in |2,949 \text{ m}^2| 23 \in /\text{m}^2| \text{ Charges } 3.5 \in /\text{m}2/\text{mes}$

Newly built office building designed by the prestigious architecture firm GCA. Located in the Super Illa del 22 @ in Badajoz Axis. It has an excellent presence in the heart of 22 @. The property has a total area of 14,972sqm. Of these 1,400sqm of public patios and private terraces; open surfaces and spacious hall with double height ceiling. -Lighting and air conditioning suspended from the ceiling -BMS air system -Pre-Certification Leed Platinium -5 elevator cores -Parking spaces in the building, for cars, motorcycles and bicycles -Toilets on each floor AVAILABLE: 1 QUARTER / 2022 Excellent transport communications: -Airport: 20 minutes -Car: Ronda del Litoral and Av. Diagonal -Metro: L1 & L4 -Bus: 192, H14, V23, V25, N7, N8, N11 -Tram: T4, T5, T6 Contact us for more information. Be sure to visit our website to assess other options: https://www.aoficinas.es/