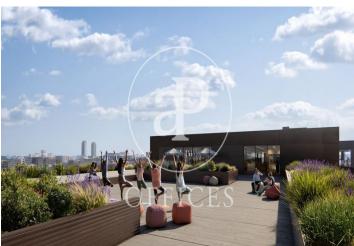

## $30,360 \in |2,949 \text{ m}^2| 23 \in /\text{m}^2| \text{ Charges } 3.5 \in /\text{m}2/\text{mes}$

Newly built office building designed by the prestigious architecture firm GCA. Located in the Super Illa del 22 @ in Badajoz Axis. It has an excellent presence in the heart of 22 @. The property has a total area of 14,972sqm. Of these 1,400sqm of public patios and private terraces; open surfaces and spacious hall with double height ceiling. -Lighting and air conditioning suspended from the ceiling -BMS air system -Pre-Certification Leed Platinium -5 elevator cores -Parking spaces in the building, for cars, motorcycles and bicycles -Toilets on each floor AVAILABLE: 1 QUARTER / 2022 Excellent transport communications: -Airport: 20 minutes -Car: Ronda del Litoral and Av. Diagonal -Metro: L1 & L4 -Bus: 192, H14, V23, V25, N7, N8, N11 -Tram: T4, T5, T6 Contact us for more information. Be sure to visit our website to assess other options: https://www.aoficinas.es/